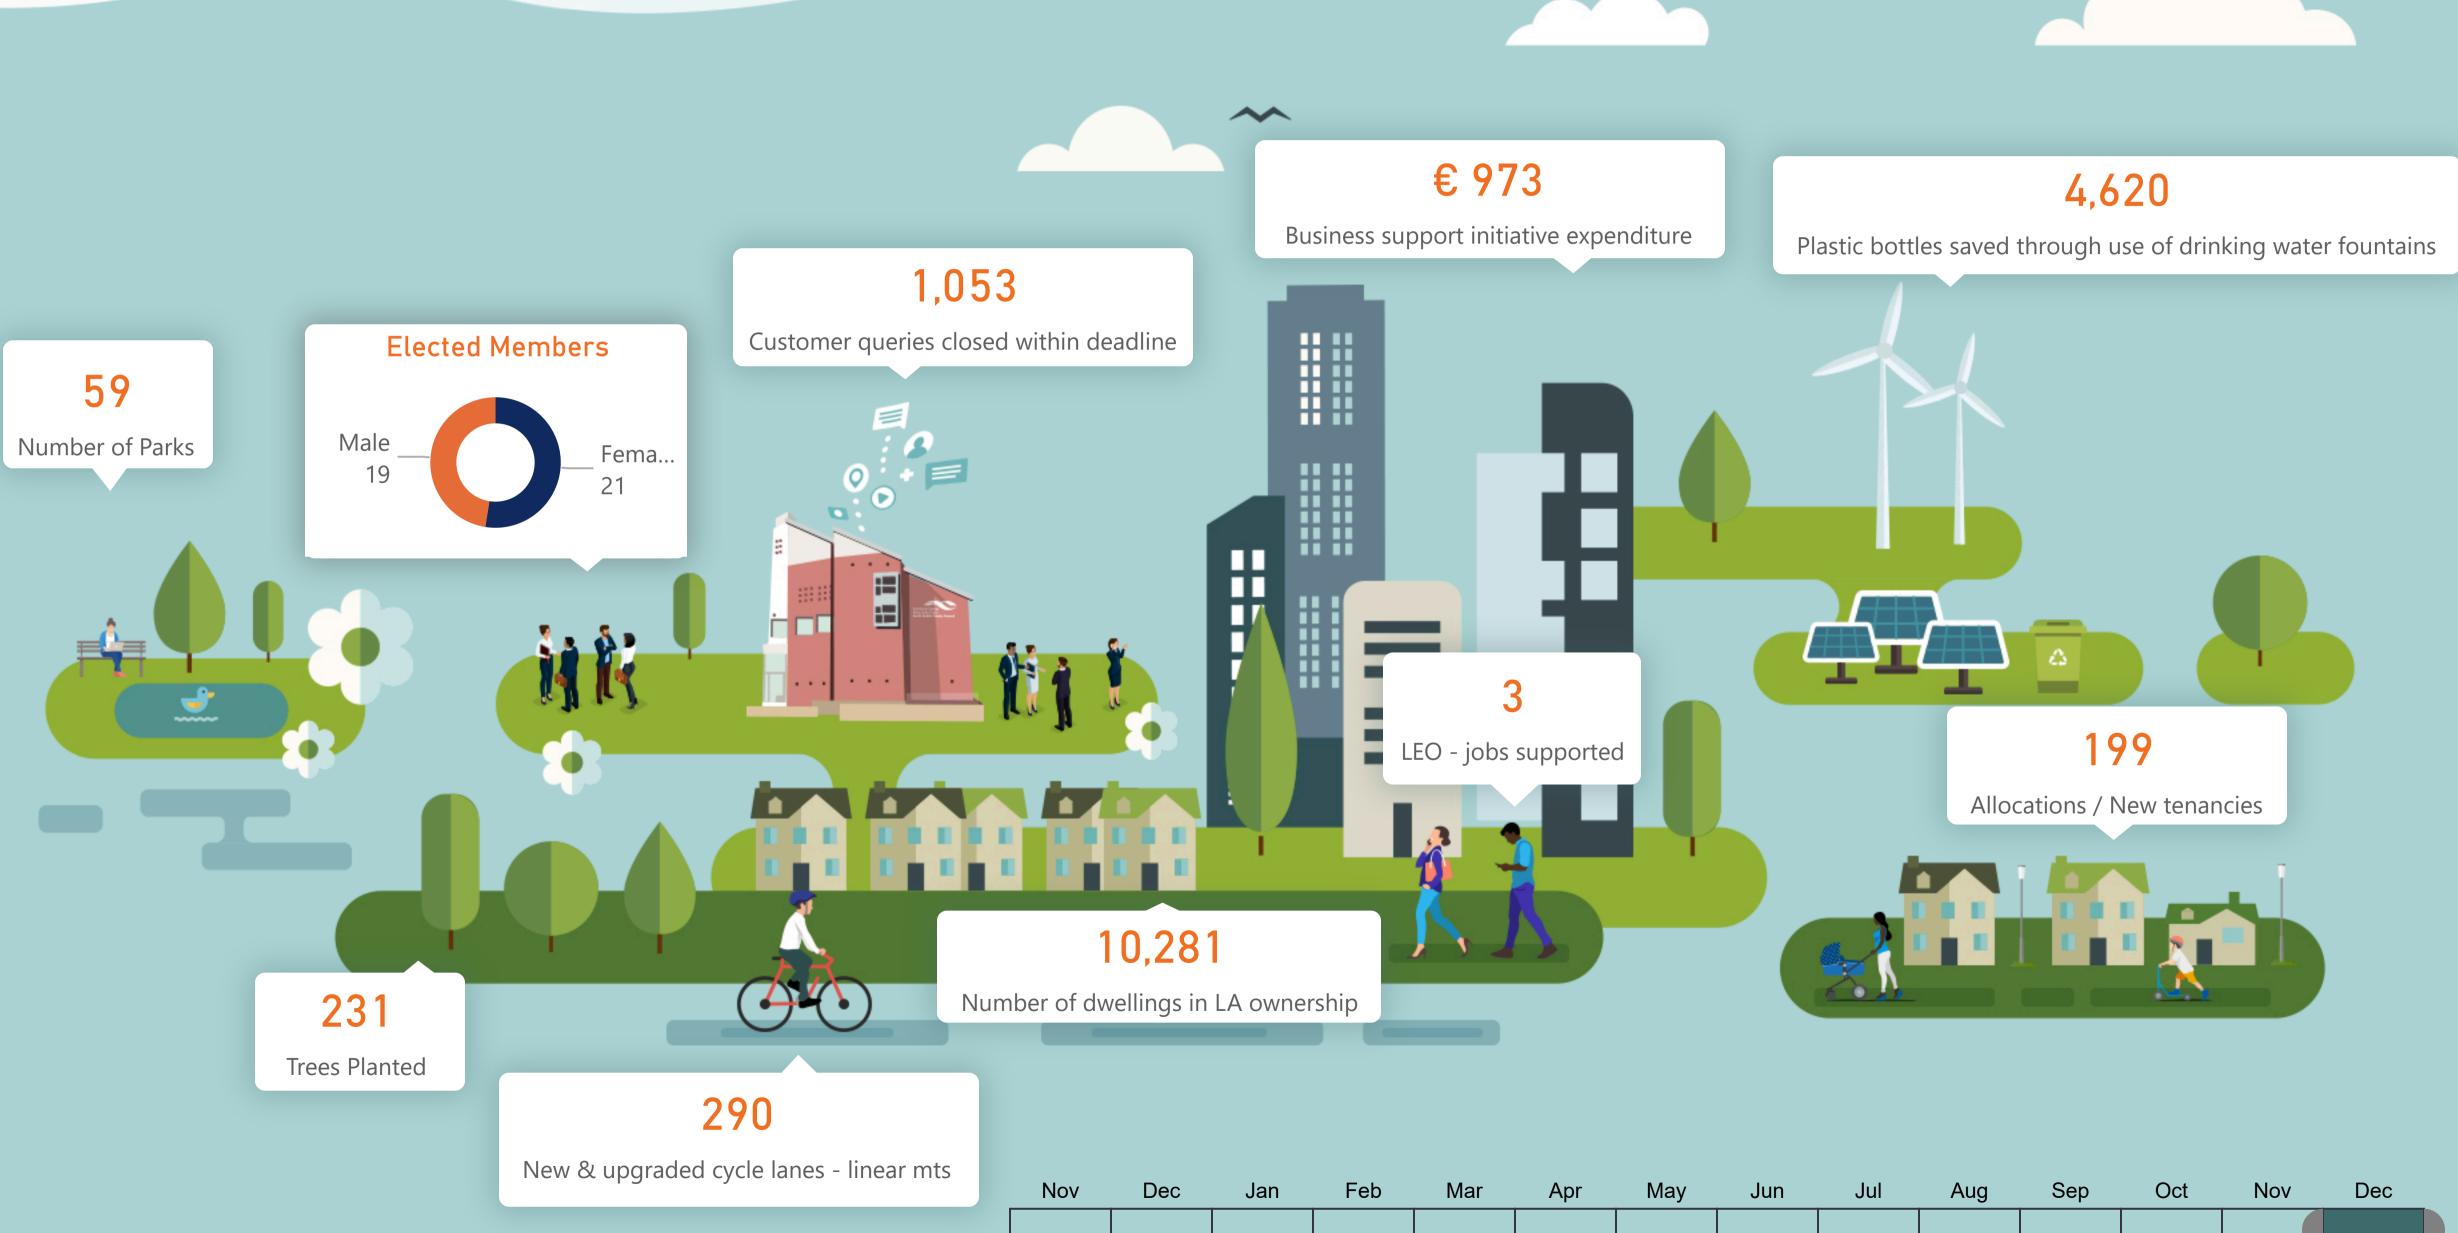

## 213,345

People on the electoral register

### How people engage with the Council

345,445

Social Media engagement

85,733

Website page views

Staff

Staff Learning and development courses

9

158,719

Social media followers

Procurement and IT Expenditure

Procurement number of contracts over €25,000 awarded

12

510,516

€ Total IT expenditure

Nov

# Corporate Performance & Change Management

### Citizens Actively Engaged in Consultations

| in Council consul | ns who actively engaged<br>tations (incl. consultation<br>veys and PB votes) | 194            |  |  |
|-------------------|------------------------------------------------------------------------------|----------------|--|--|
|                   |                                                                              |                |  |  |
|                   |                                                                              | Queries receiv |  |  |
|                   | Number of Freedom of<br>Information/Data Access<br>Requests responded to     | 28             |  |  |
|                   | 192<br>Councillor reps closed                                                |                |  |  |
|                   | <b>1,05</b><br>Customer queries close                                        |                |  |  |
|                   | 8,35<br>Telephone calls                                                      |                |  |  |
|                   |                                                                              |                |  |  |

### Jobs created or supported

## 5,328

Jobs sustained in Grangecastle

### 3 LEO - jobs supported

# 17

LEO mentoring participants

### Tourism & Culture

Number of festival and tourism events supported

## 2,866

Visitors to Round Tower center

# 36,923

Visitors to art centres

New recreational facilities (e.g. playspaces, teenspaces, pitches etc.)

4

Nov

### Community support

5,378 Participants in council led sports and community initiatives

16 Number of community grants paid

46,404

Visitors to council leisure centres

Housing Provision

7,618

Total housing needs assessed

10,281

5,264 HAP/RAS tenancies

199

Allocations - new tenancies

Number of dwellings in LA ownership

362

Social and affordable homes under construction

498

Number of homeless households

88

Homeless exits / preventions

Nov