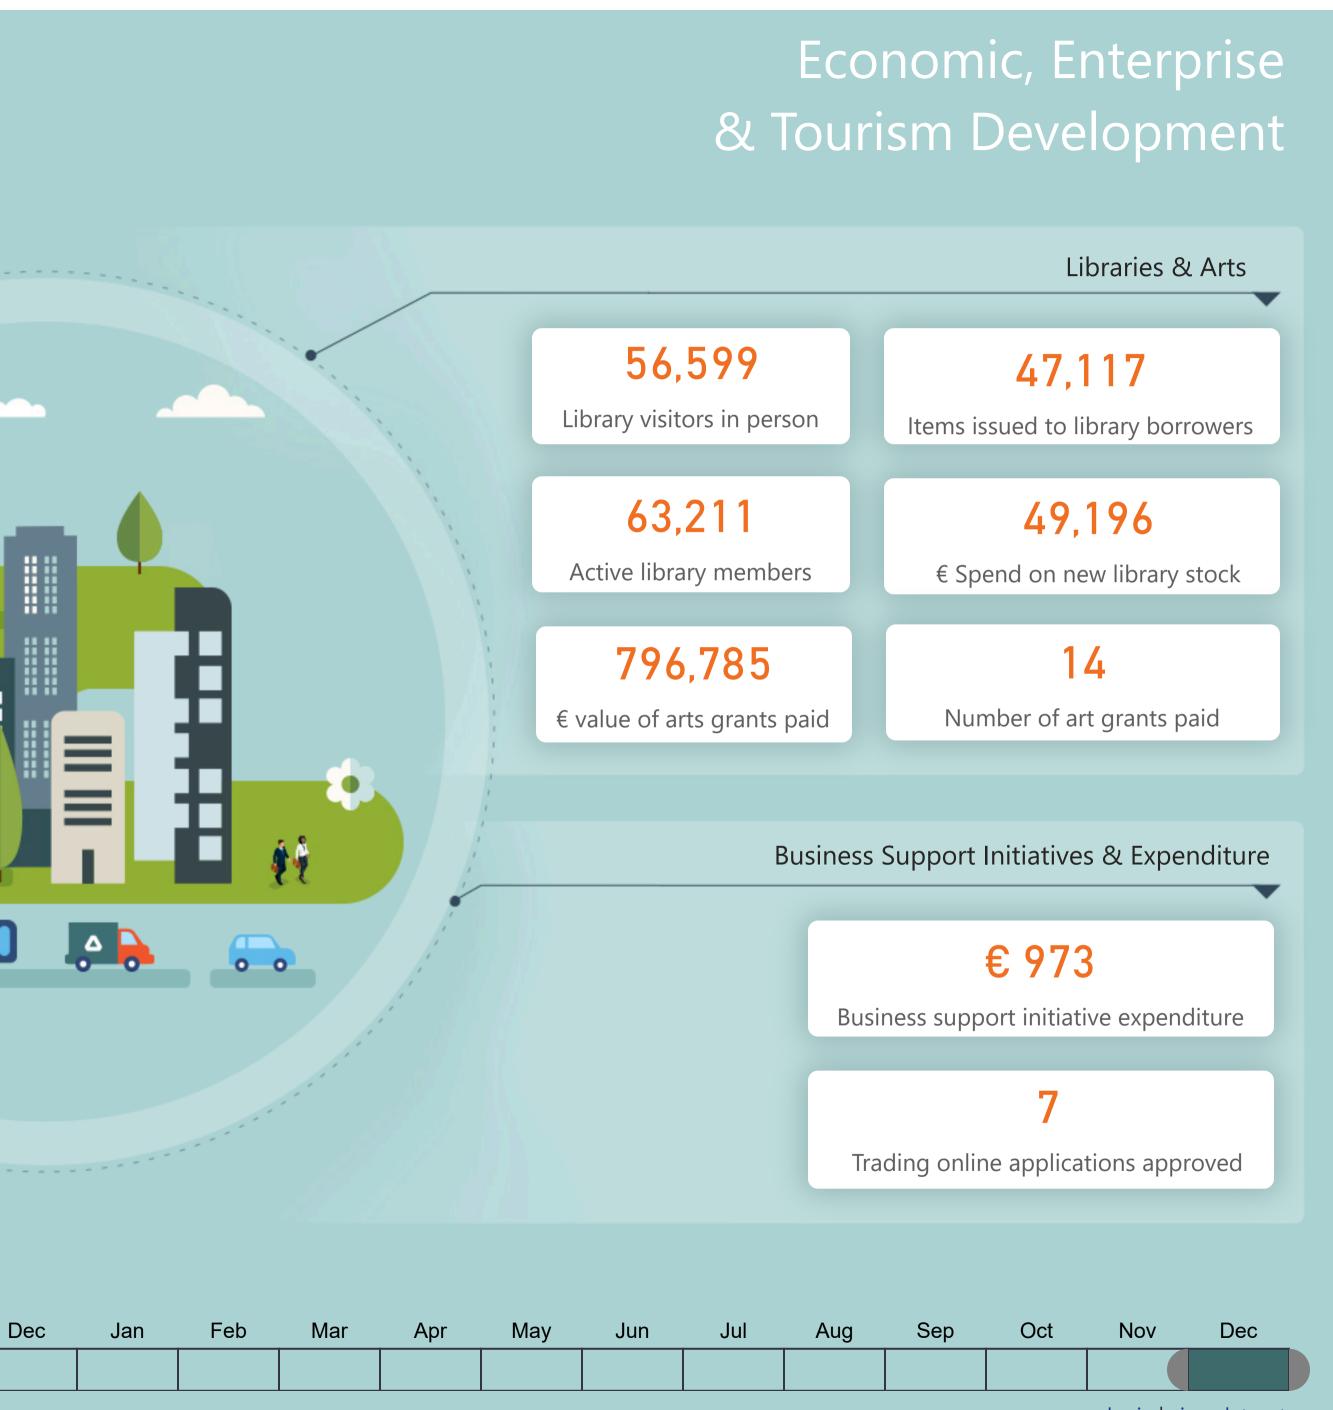

### Tourism & Culture

Number of festival and tourism events supported

## 2,866

Visitors to Round Tower center

# 36,923

Visitors to art centres

New recreational facilities (e.g. playspaces, teenspaces, pitches etc.)

4

Nov