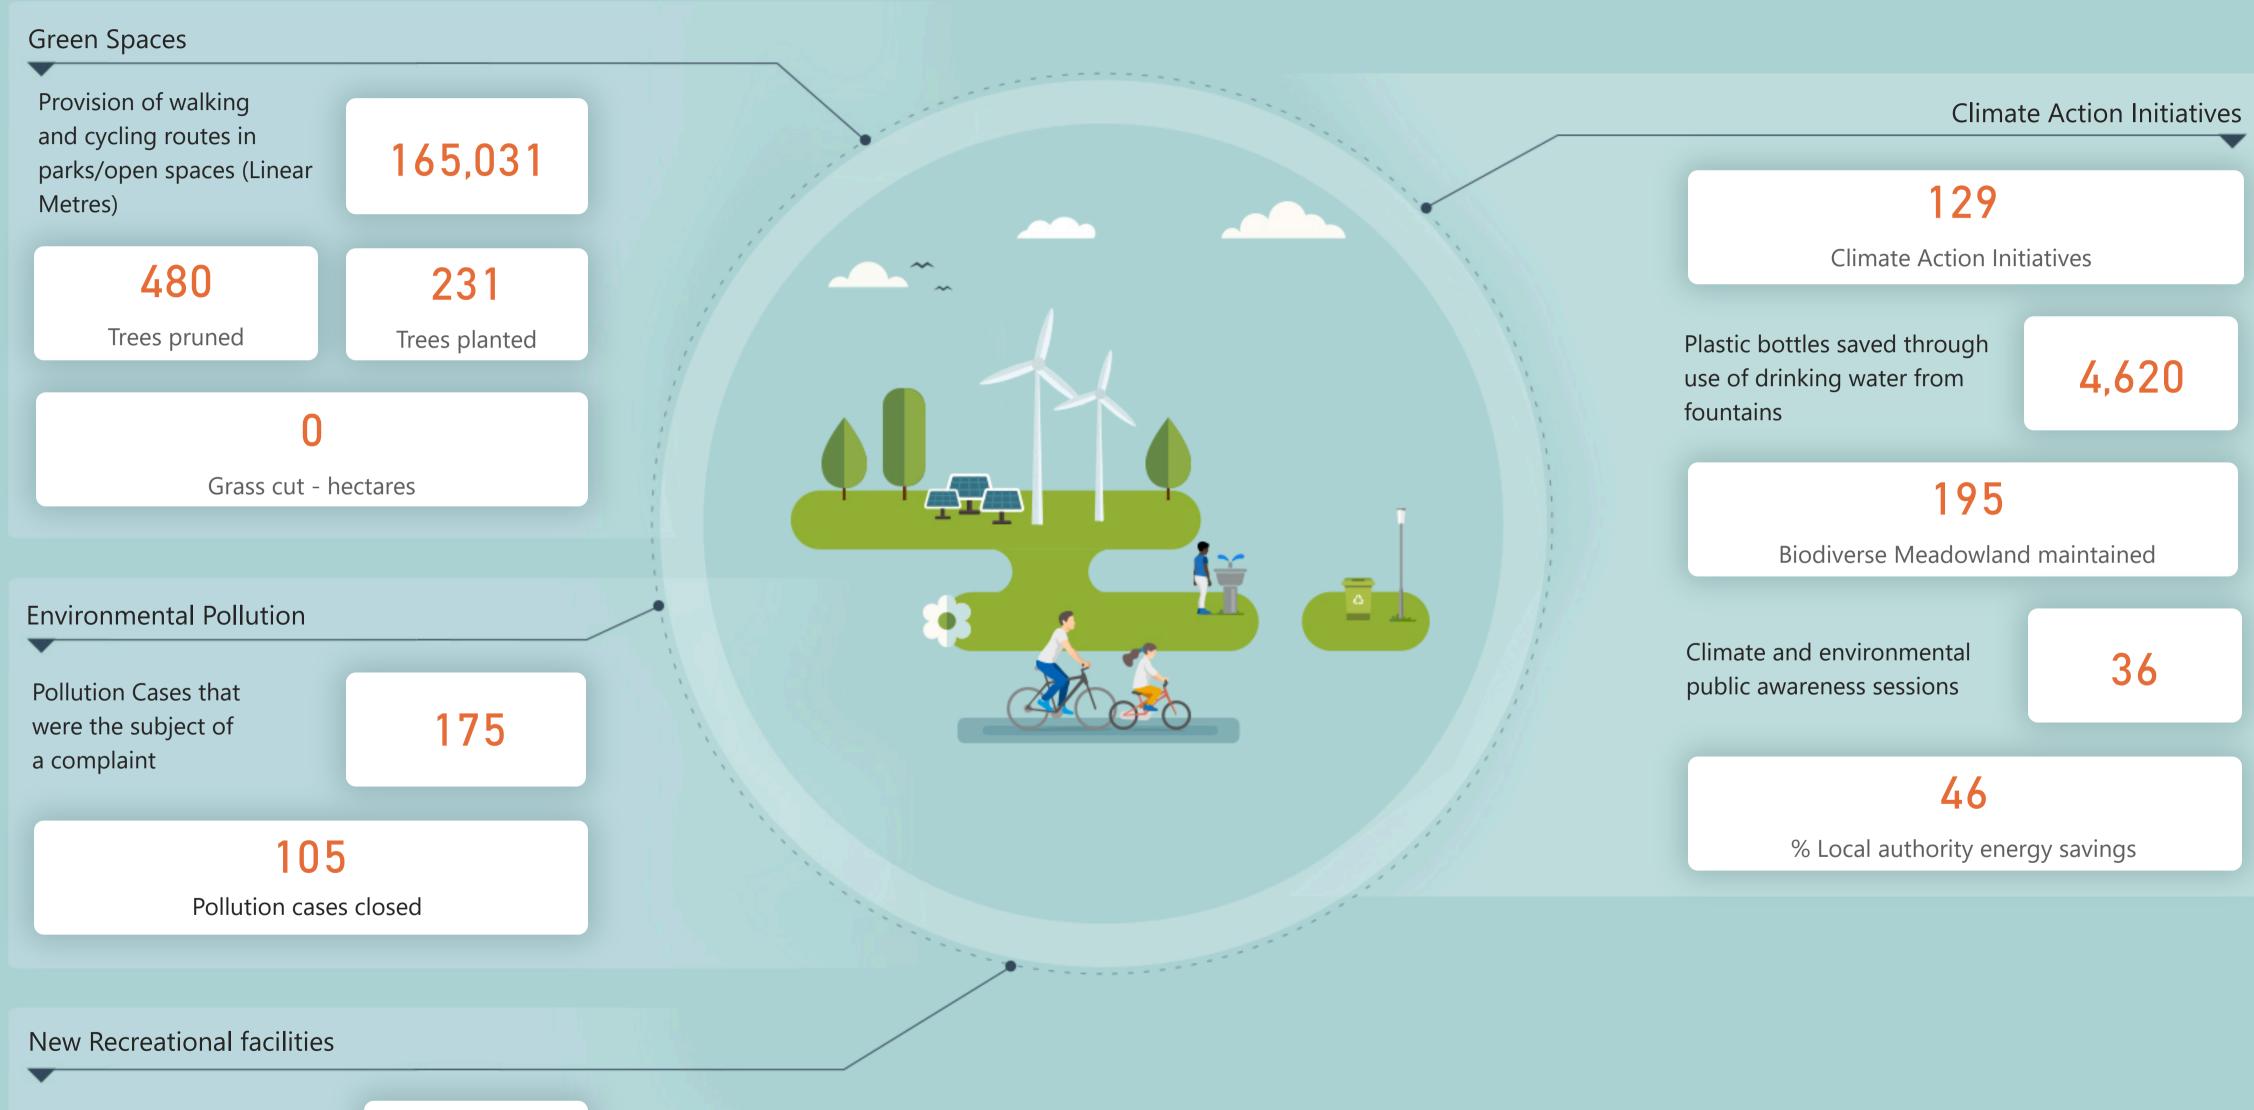

# Finance

| Dec | Jan | Feb | Mar | Apr | May | Jun | Jul | Aug | Sep | Oct | Nov |  |
|-----|-----|-----|-----|-----|-----|-----|-----|-----|-----|-----|-----|--|
|     |     |     |     |     |     |     |     |     |     |     |     |  |