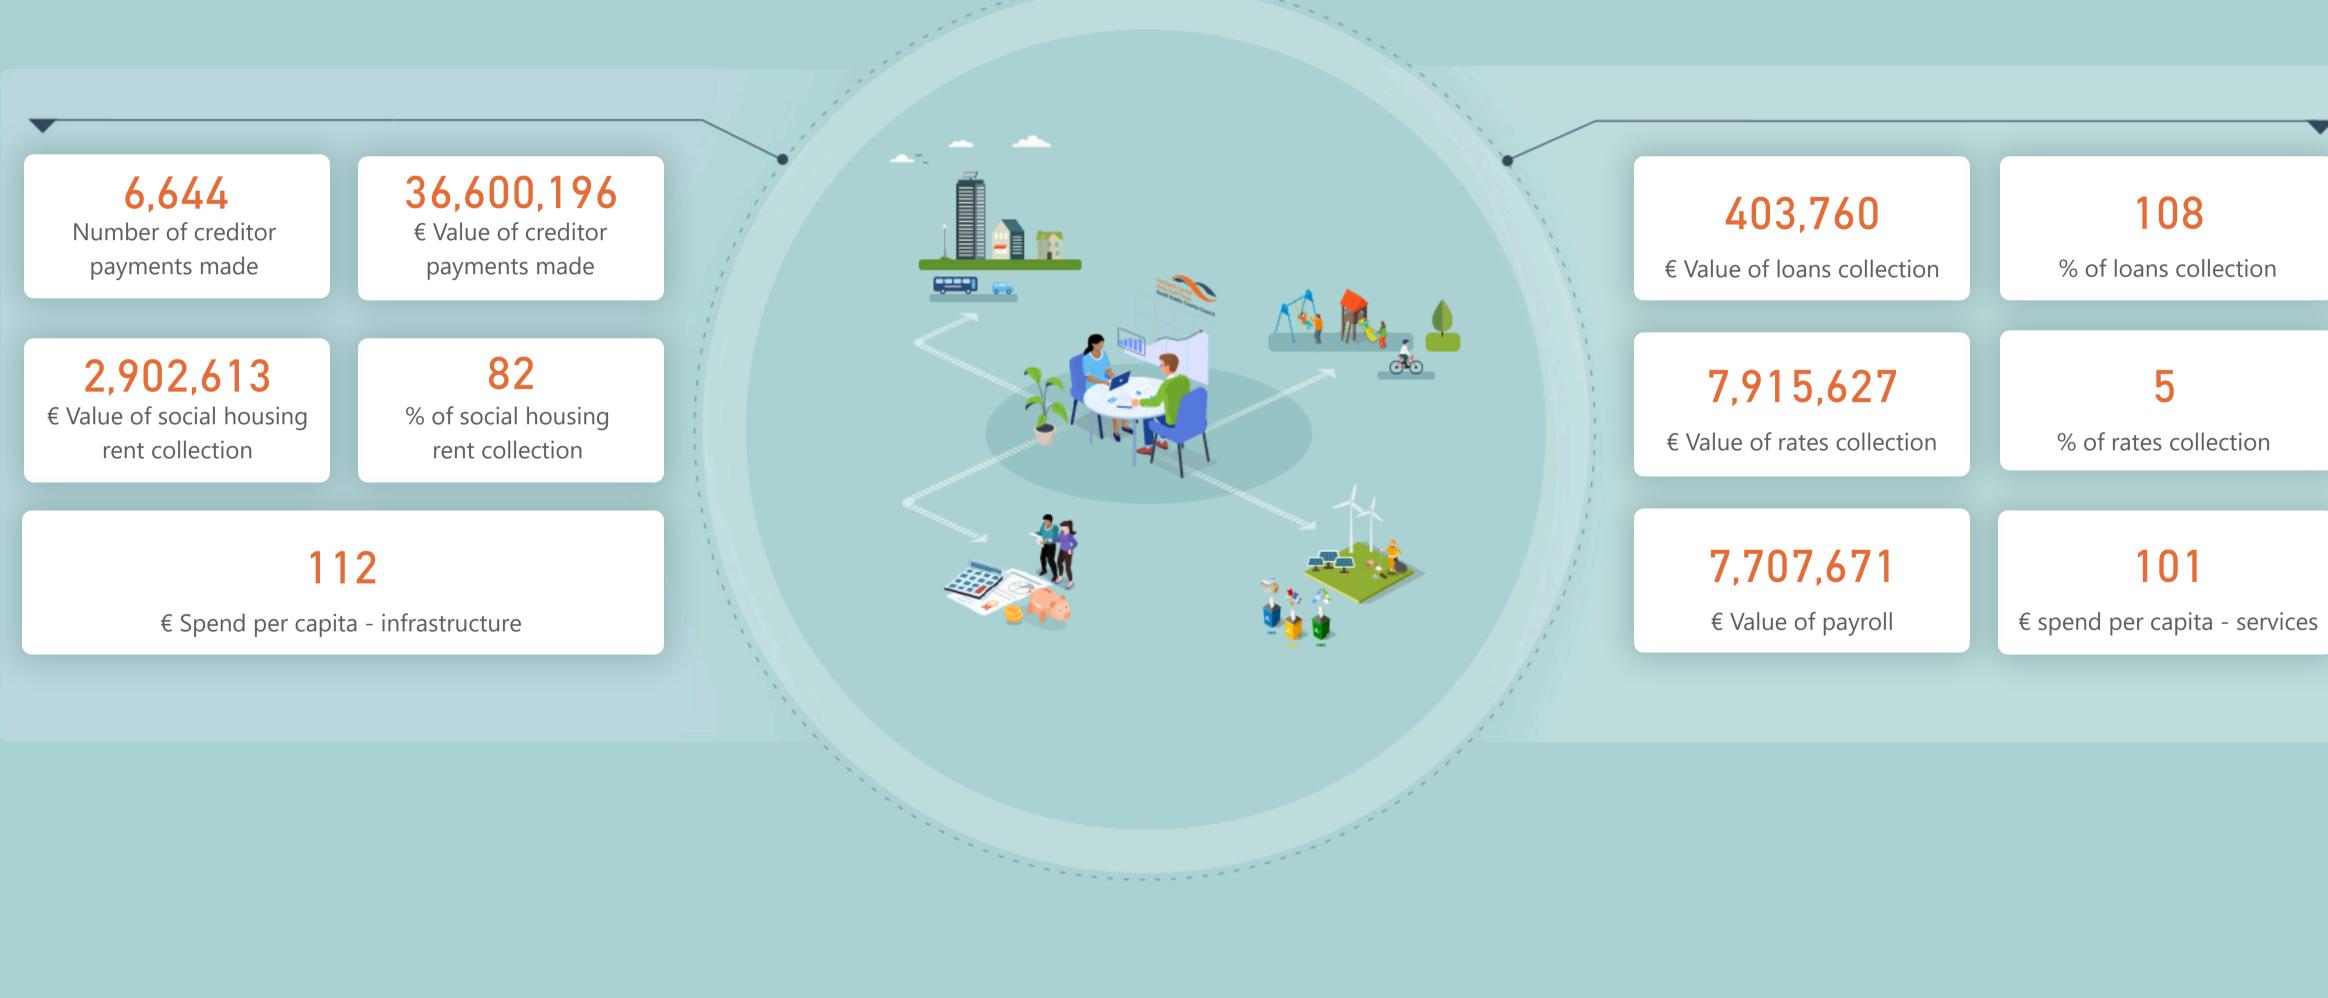

# Finance

| Sep | Oct | Nov | Dec | Jan | Feb | Mar | Apr | May | Jun | Jul | Aug | Ś |
|-----|-----|-----|-----|-----|-----|-----|-----|-----|-----|-----|-----|---|
|     |     |     |     |     |     |     |     |     |     |     |     |   |