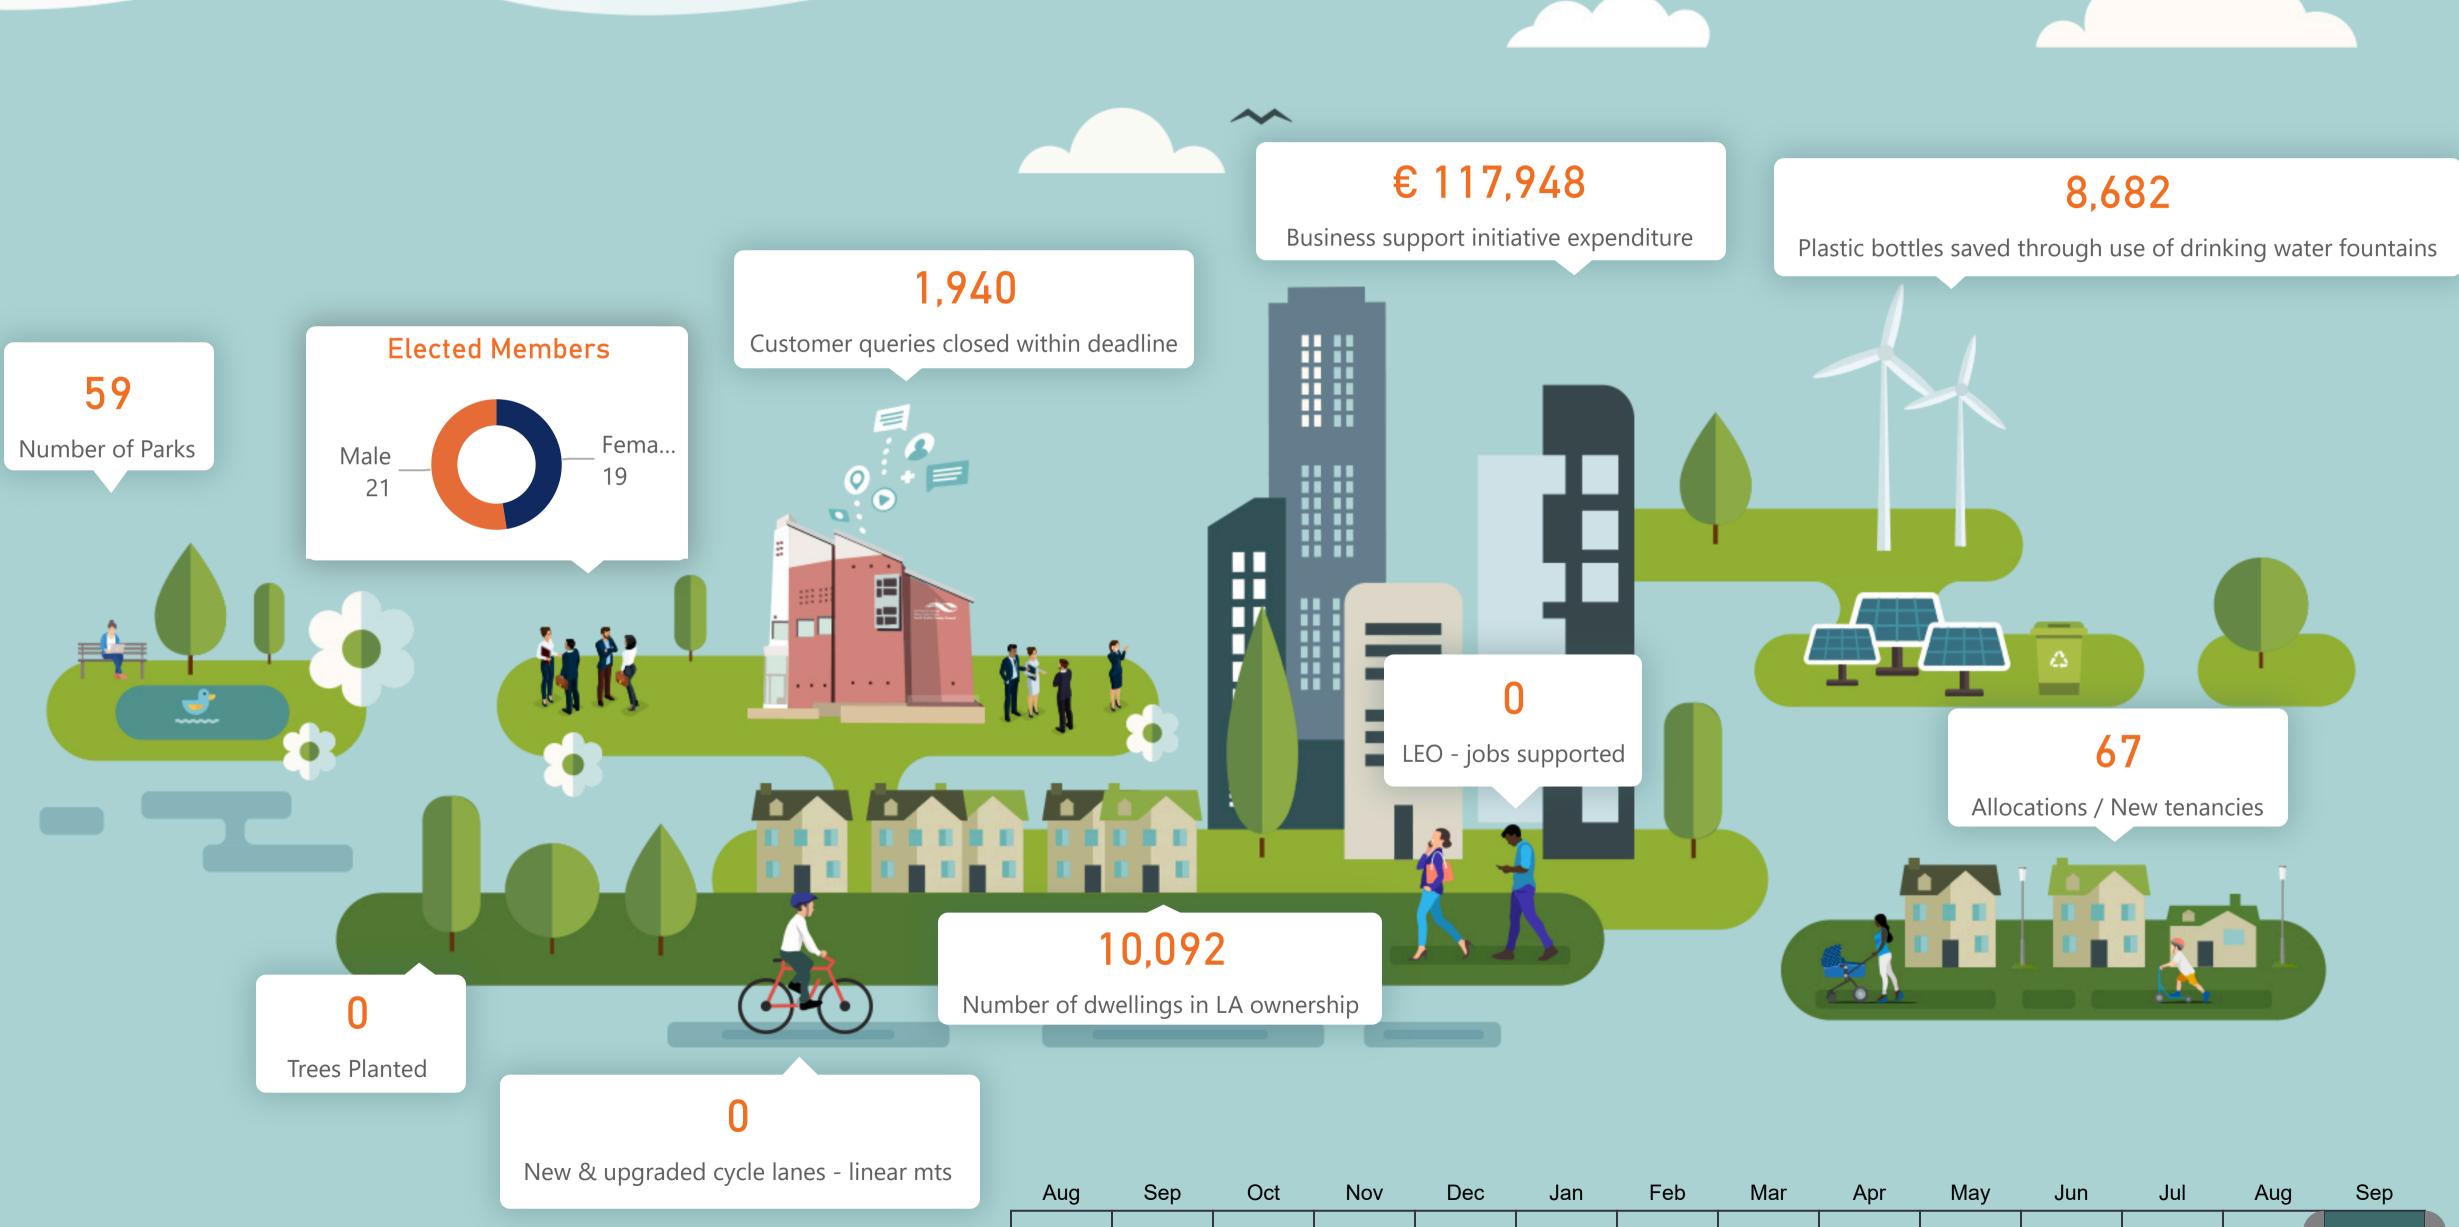

### 0 LEO - jobs supported

54

LEO mentoring participants

10,092

Number of dwellings in LA ownership

67

Allocations - new tenancies

5,254 HAP/RAS tenancies