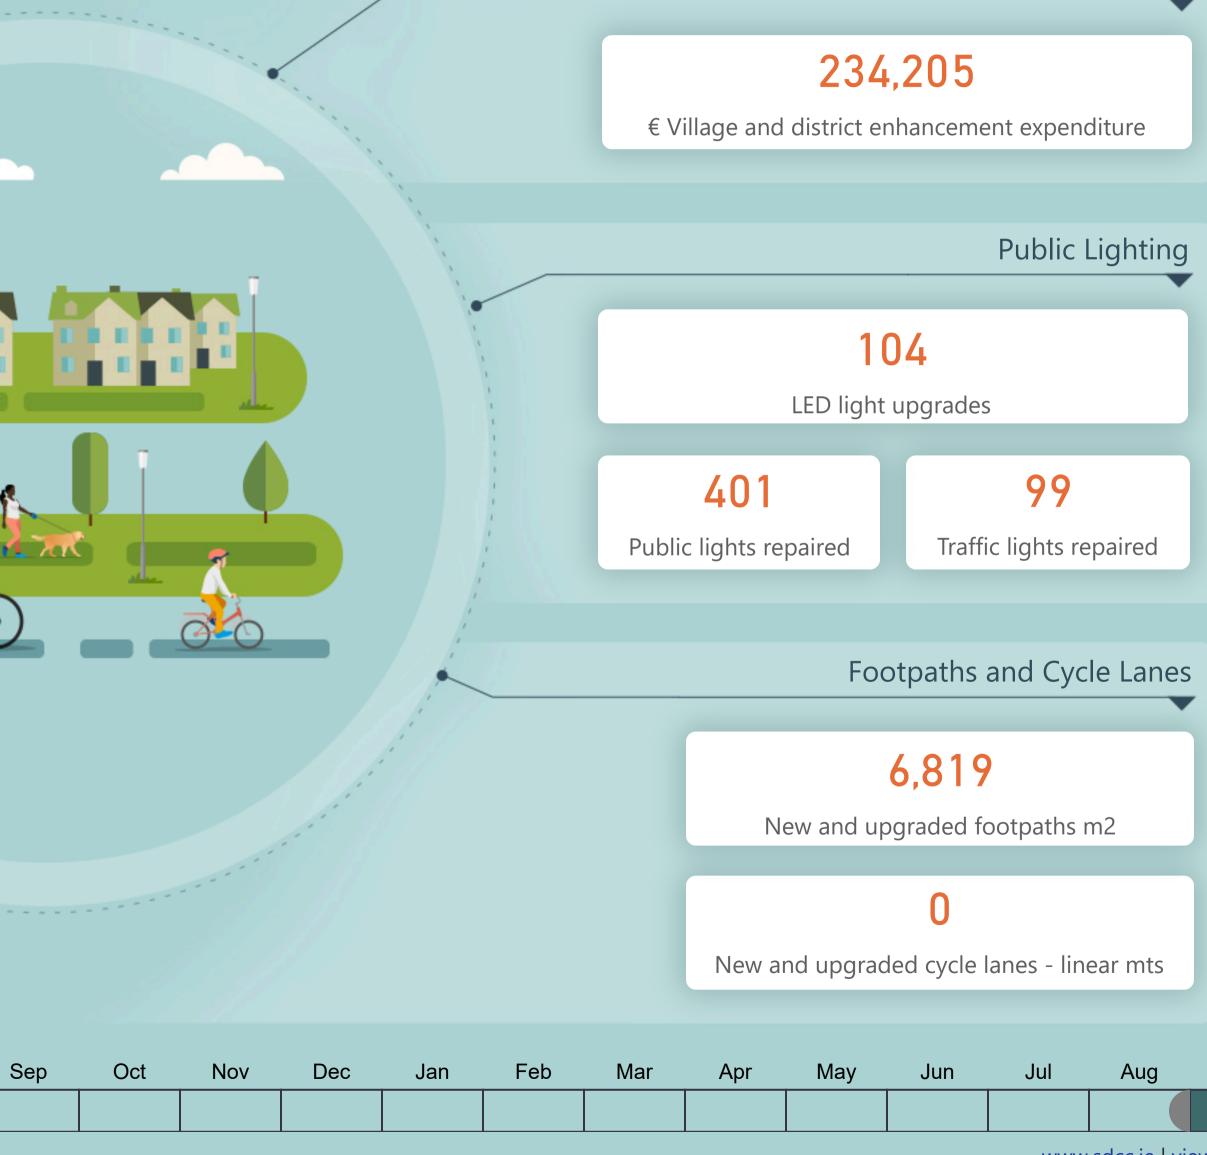

# Environment & Climate Change

| Sep | Oct | Nov | Dec | Jan | Feb | Mar | Apr | May | Jun | Jul | Aug | ę |
|-----|-----|-----|-----|-----|-----|-----|-----|-----|-----|-----|-----|---|
|     |     |     |     |     |     |     |     |     |     |     |     |   |

www.sdcc.ie | view dataset

Sep

Aug