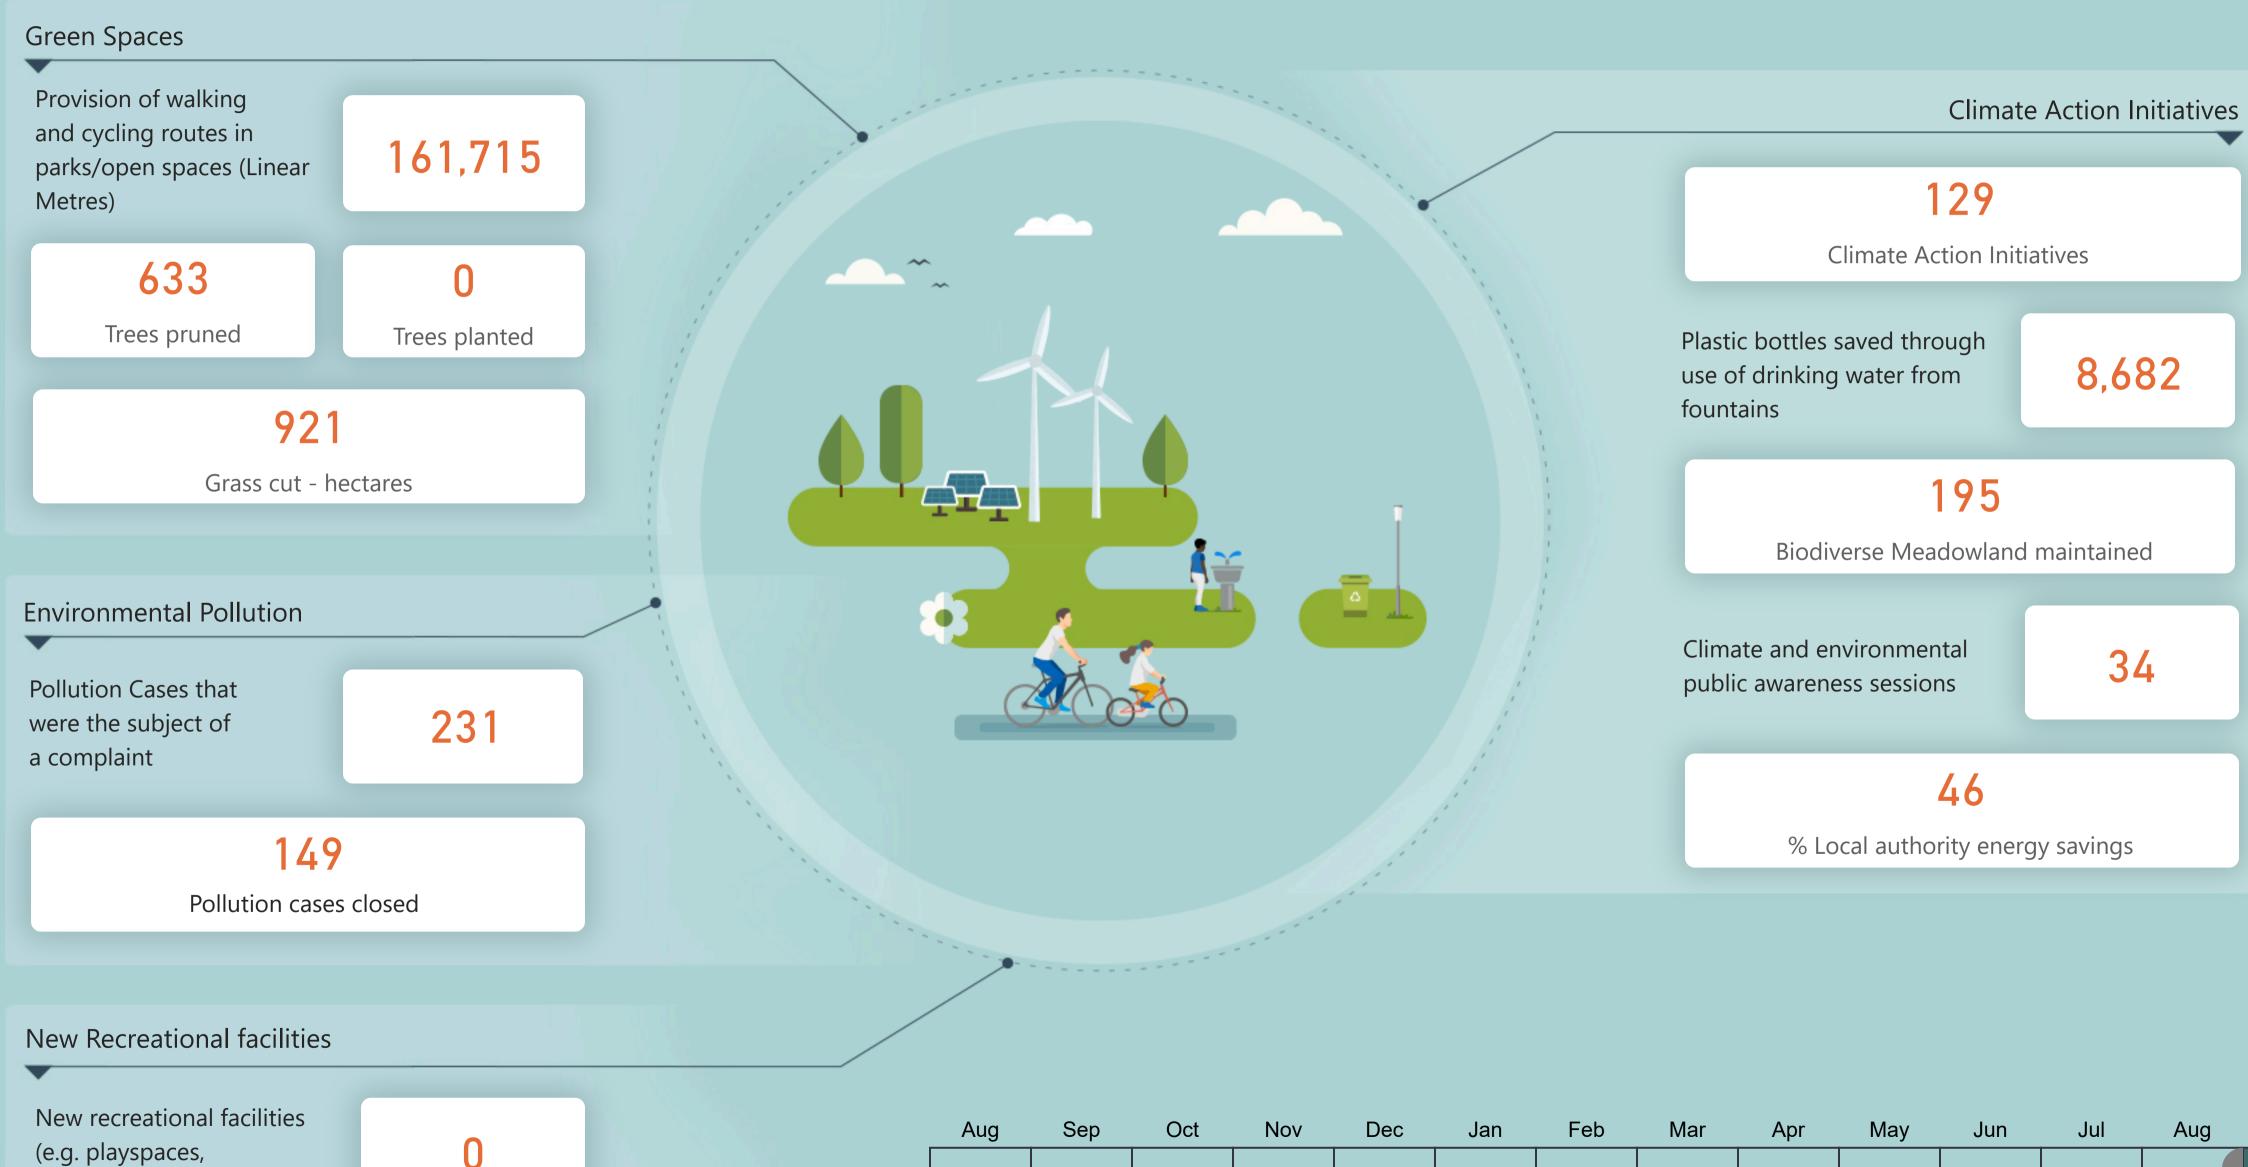

# Environment & Climate Change

| Sep | Oct | Nov | Dec | Jan | Feb | Mar | Apr | May | Jun | Jul | Aug | ę |
|-----|-----|-----|-----|-----|-----|-----|-----|-----|-----|-----|-----|---|
|     |     |     |     |     |     |     |     |     |     |     |     |   |