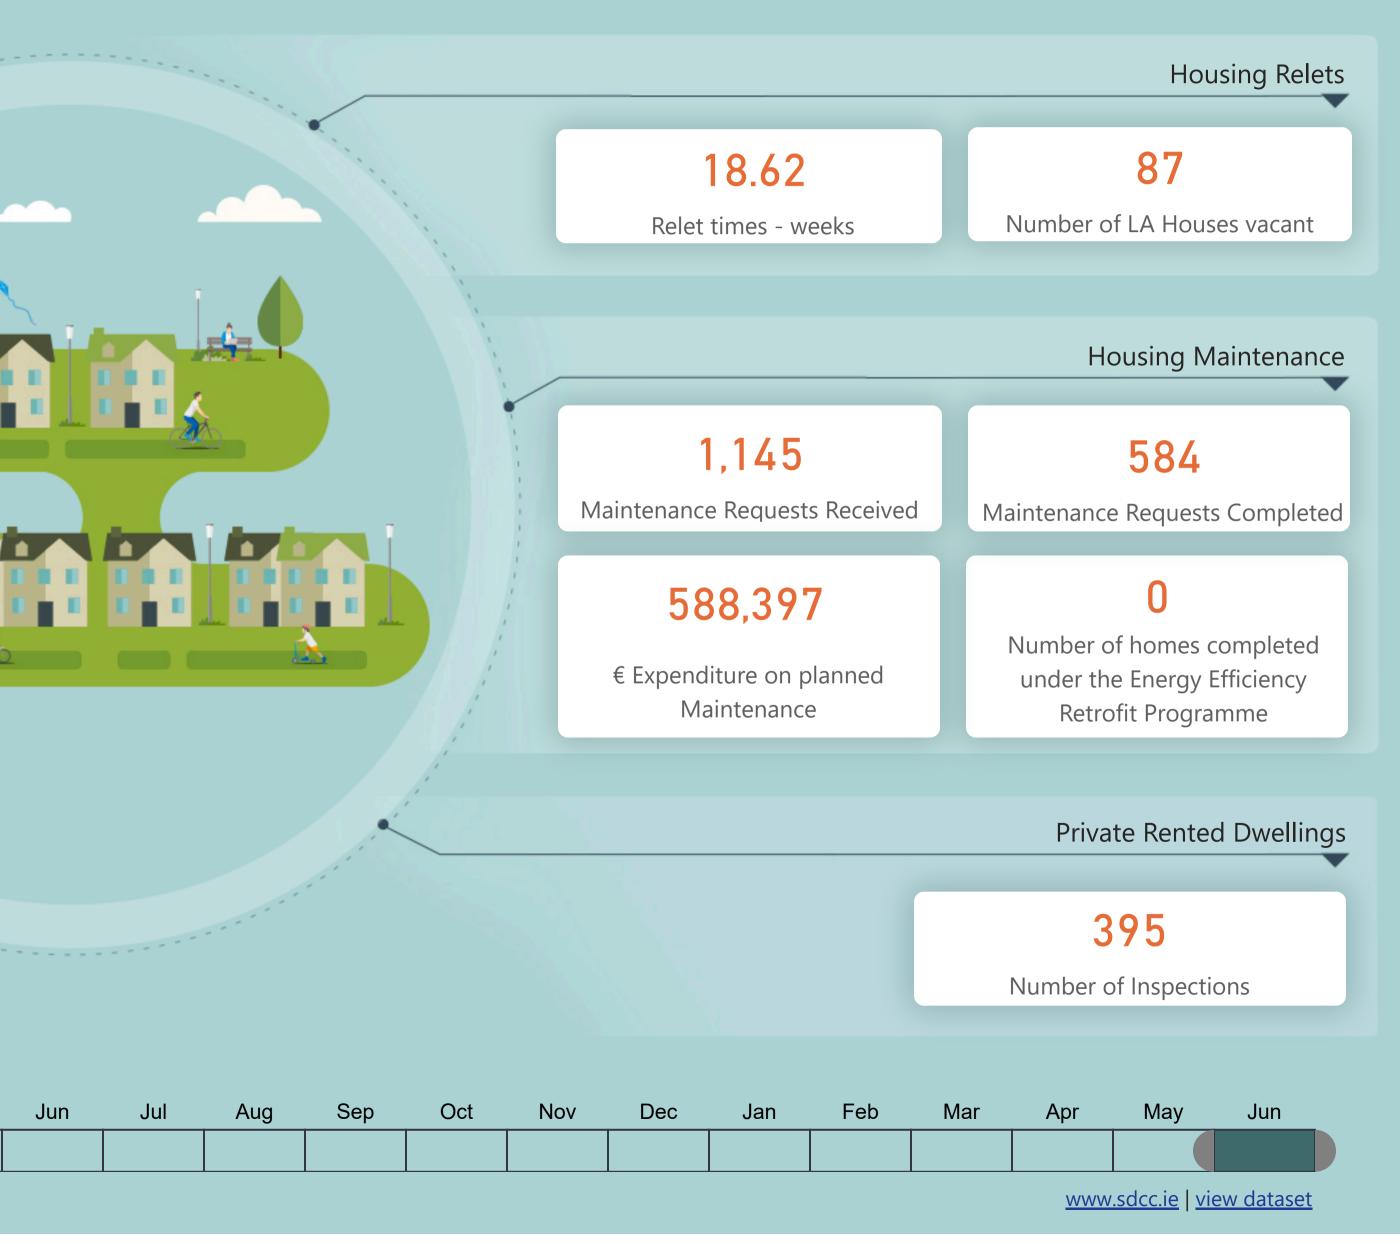

### Community support

9,921 Participants in council led sports and community initiatives

45 Number of community grants paid

54,776

Visitors to council leisure centres

Housing Provision

8,534

Total housing needs assessed

10,053

Number of dwellings in LA ownership

50

Allocations - new tenancies

5,240 HAP/RAS tenancies

### 483

Social and affordable homes under construction

609

Number of homeless households

32

Homeless exits / preventions

May