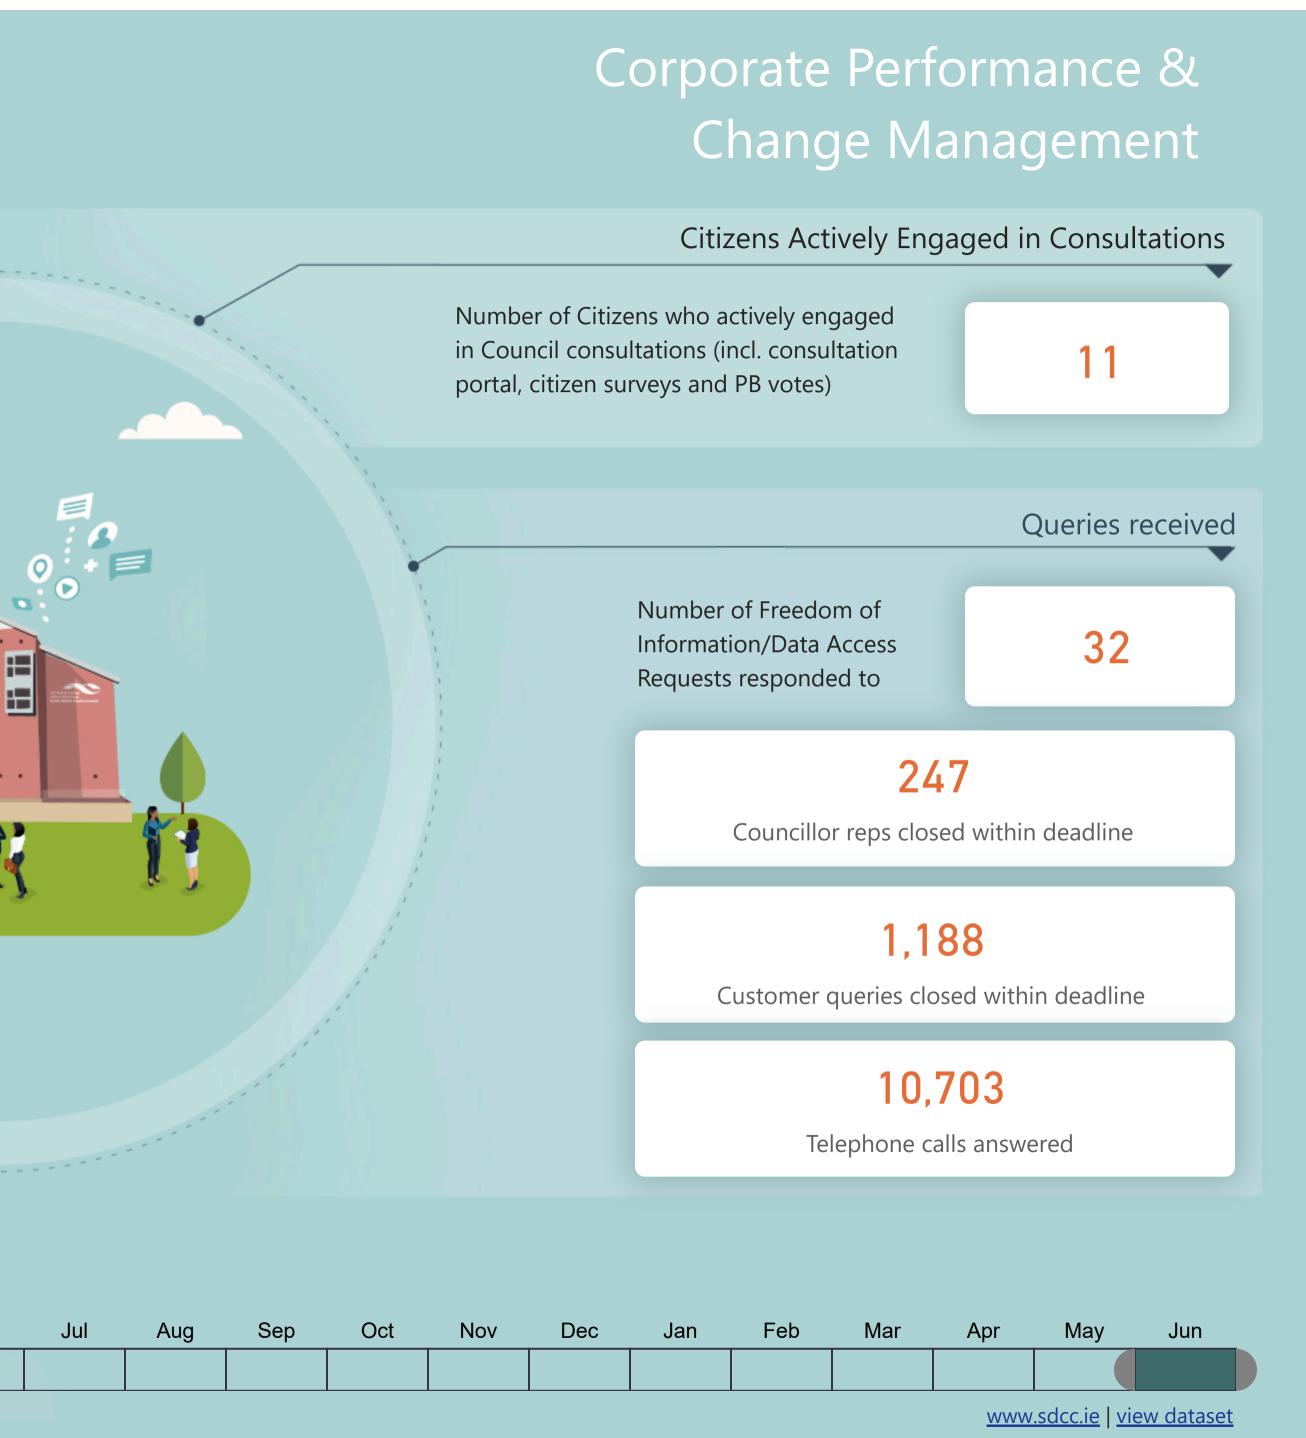

### How people engage with the Council

260,029

Social Media engagement

198,230

Website page views

Staff

Staff Learning and development courses

17

155,966

Social media followers

Procurement and IT Expenditure

Procurement number of contracts over €25,000 awarded

12

318,308

€ Total IT expenditure

May