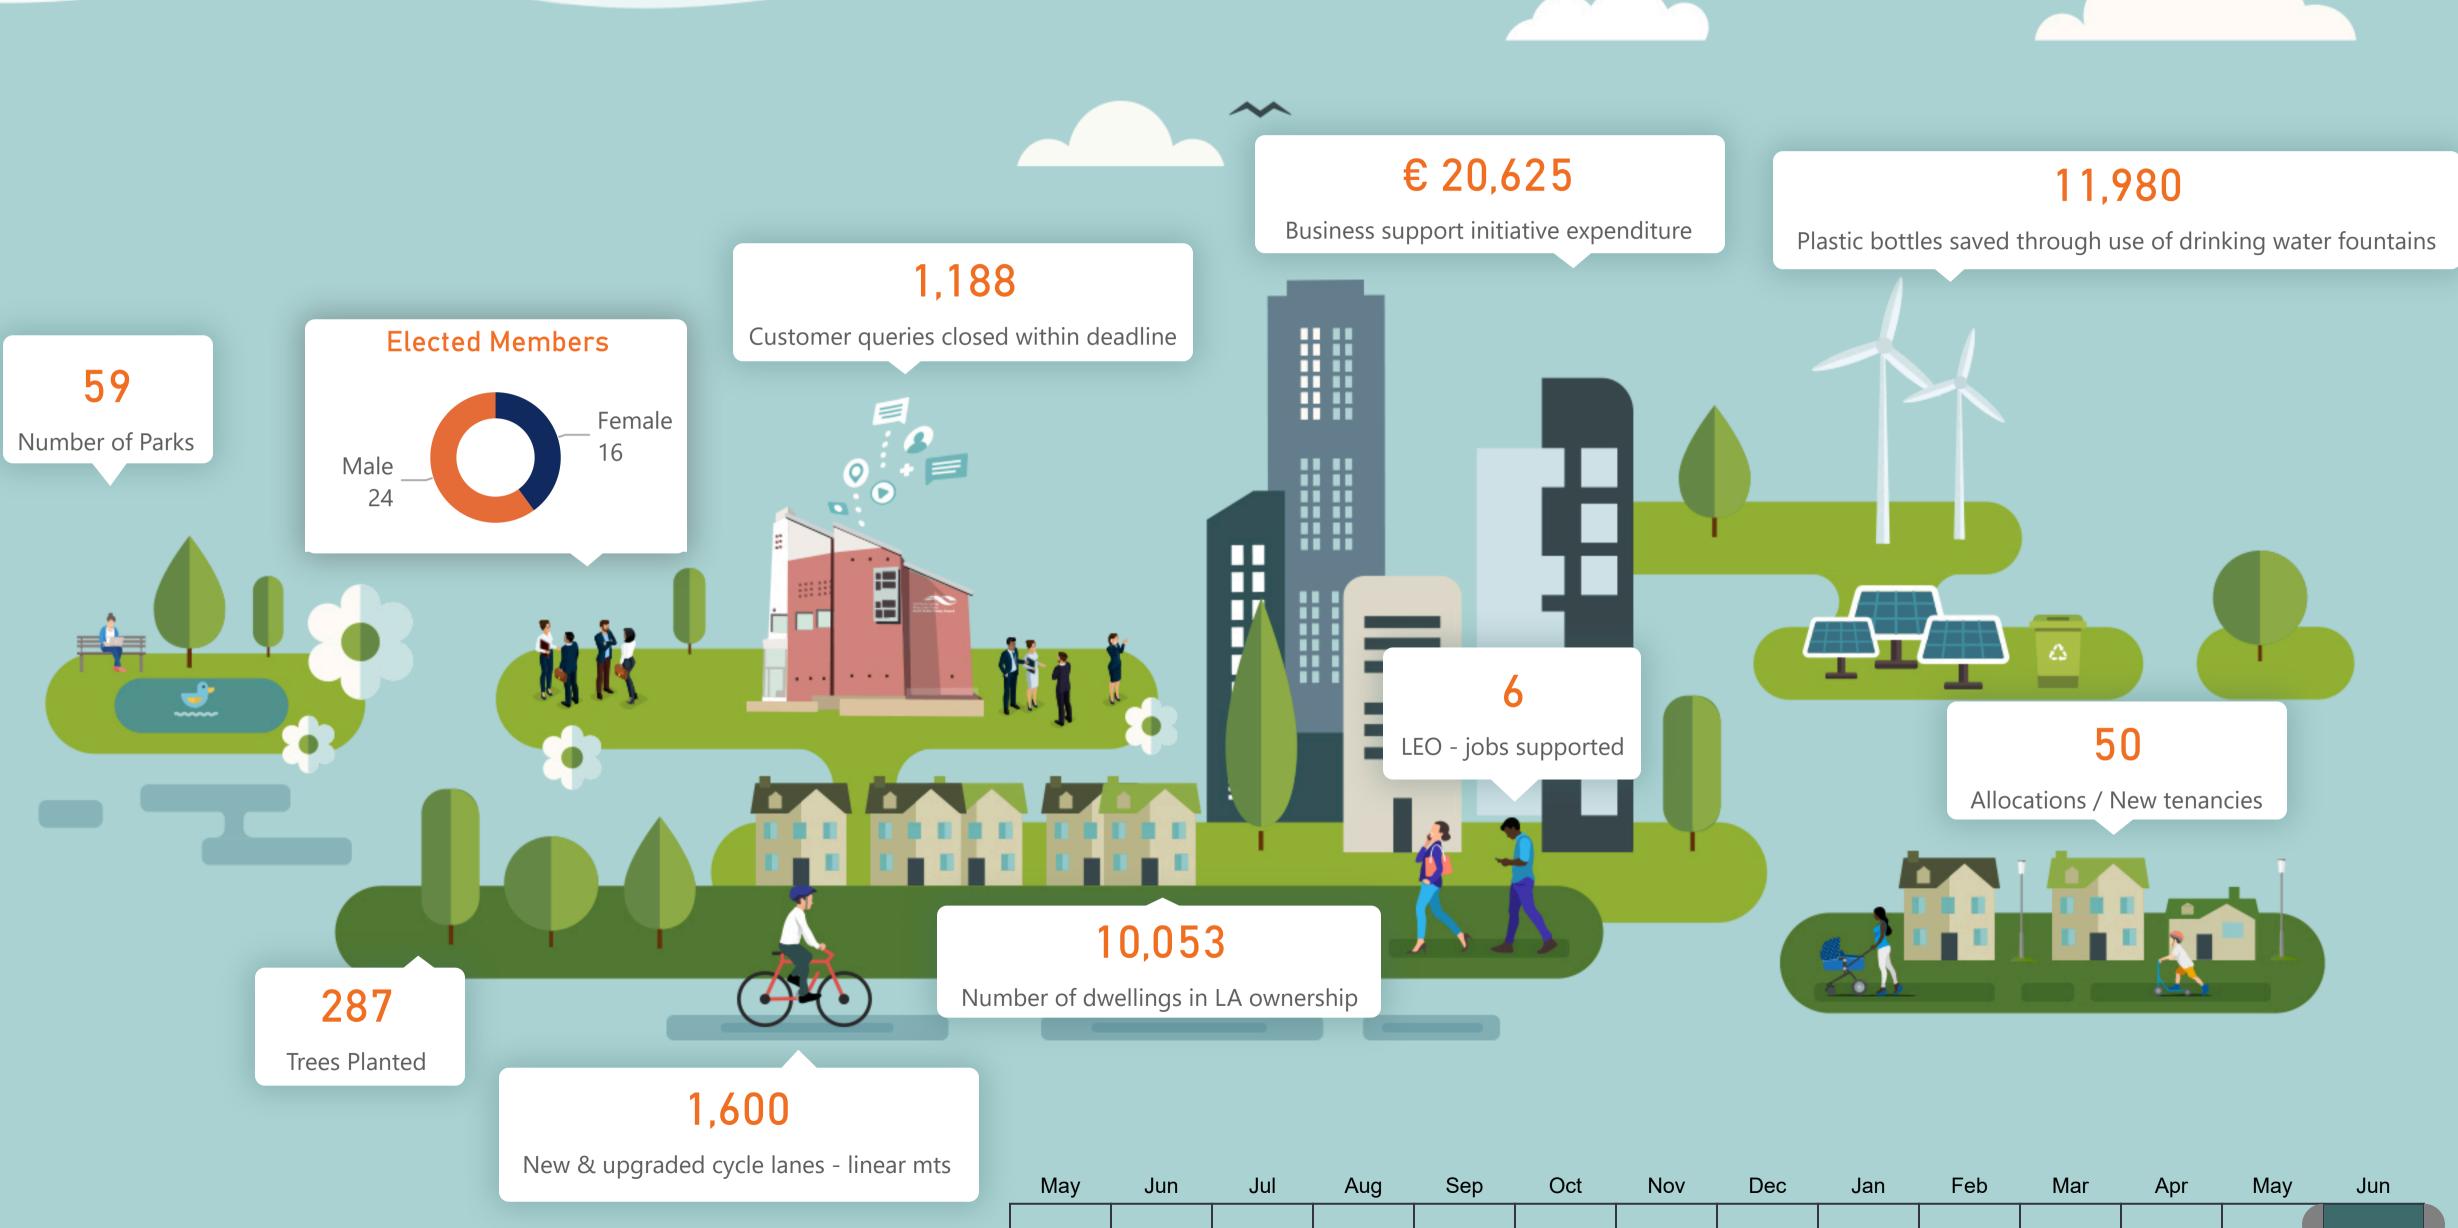

## 5,328

Jobs sustained in Grangecastle

### 6 LEO - jobs supported

57

LEO mentoring participants

### Community support

9,921 Participants in council led sports and community initiatives

45 Number of community grants paid

54,776

Visitors to council leisure centres

Housing Provision

8,534

Total housing needs assessed

10,053

Number of dwellings in LA ownership

50

Allocations - new tenancies

5,240 HAP/RAS tenancies

### 483

Social and affordable homes under construction

609

Number of homeless households

32

Homeless exits / preventions

May