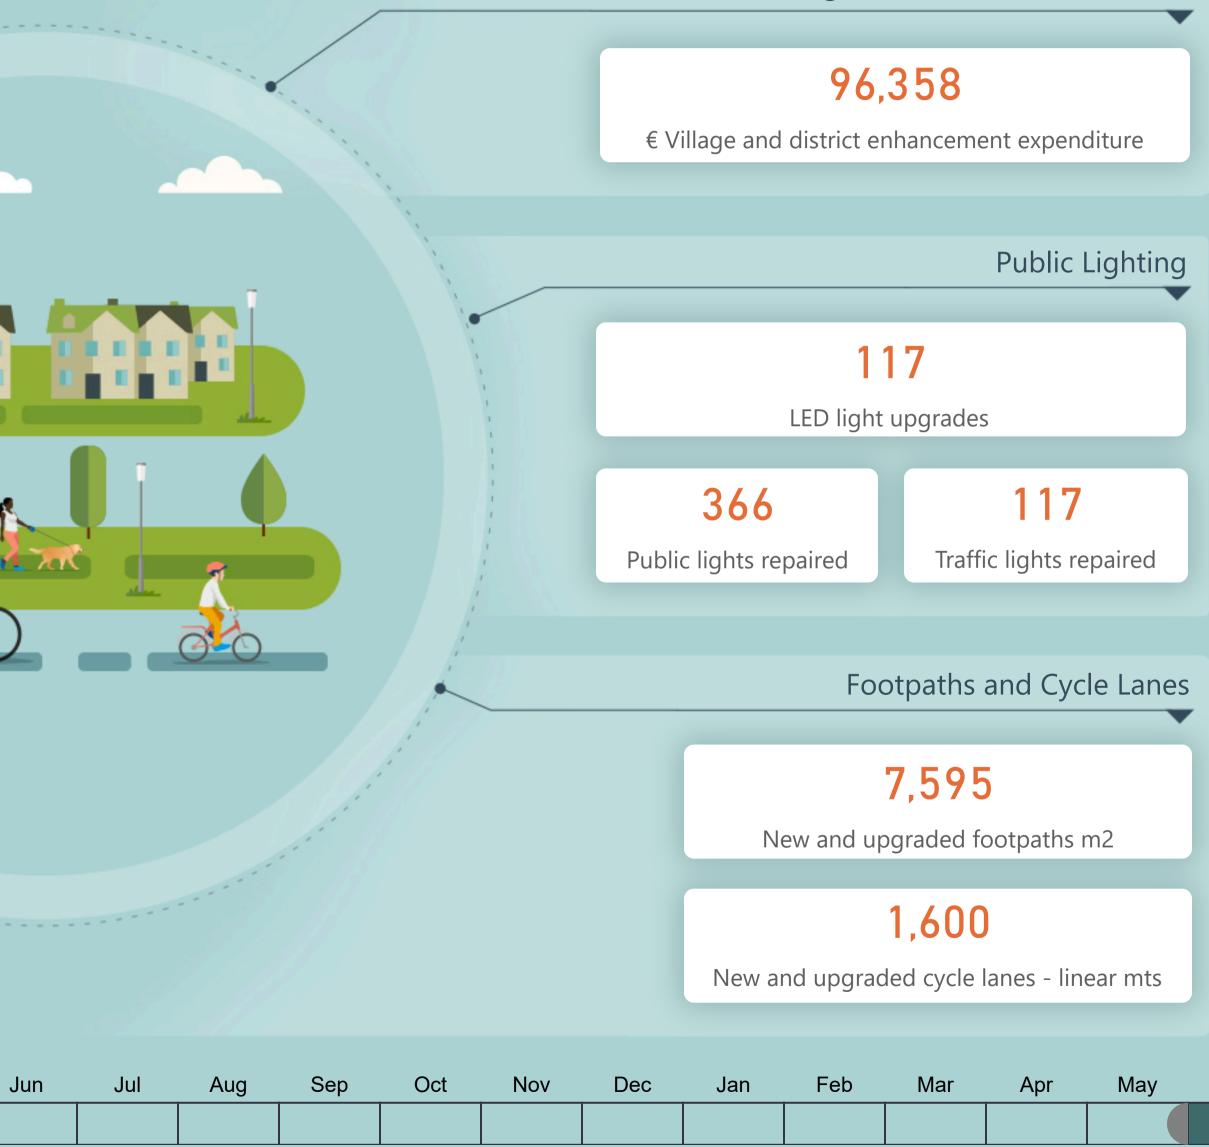

# Land Use, Planning & Transportation

Village and district enhancement

www.sdcc.ie | view dataset

Jun