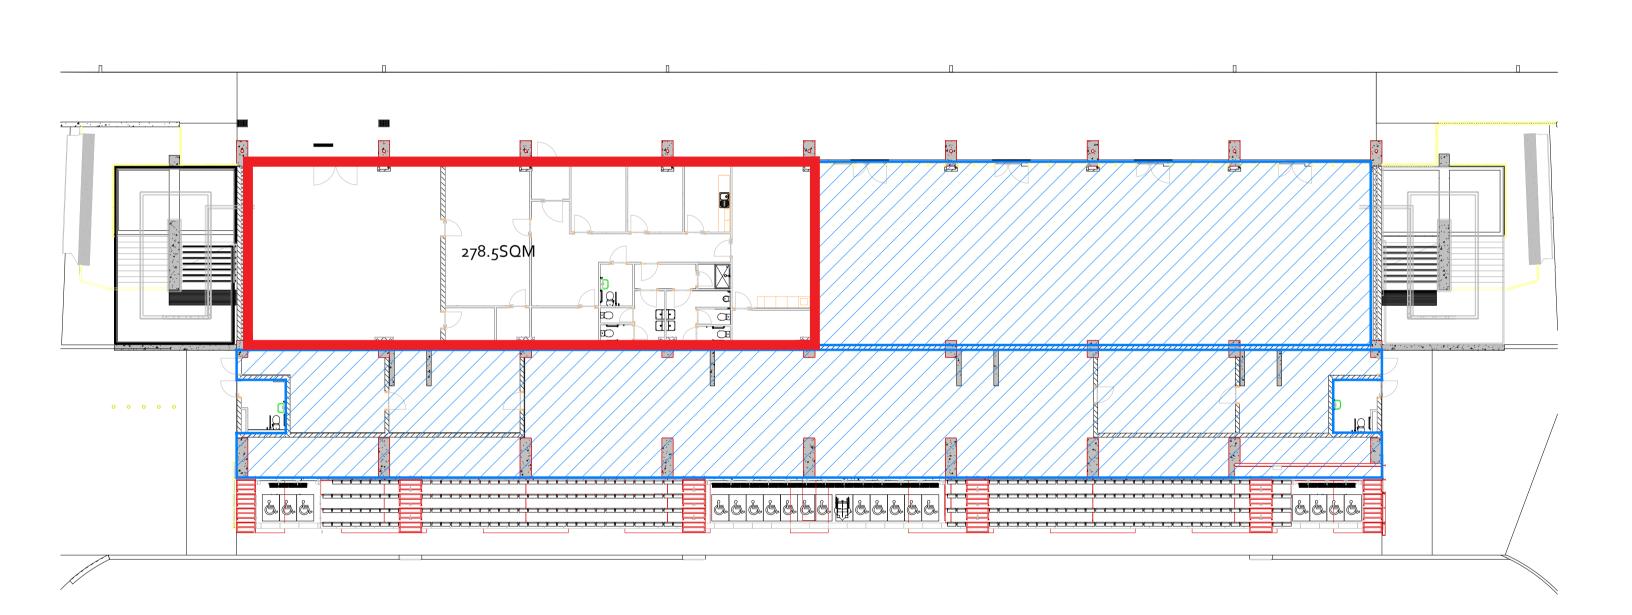

County Architect - Eddie Conroy B. Arch., M. Arch.Sc., FRIAI.

PROJECT:

TALLAGHT STADIUM

North Stand
Undercroft

|                    |            | D FLOOR<br>CE MAP |      |
|--------------------|------------|-------------------|------|
| SCALE:             | 1:250      | PAPER SIZE:       |      |
| DRAWN BY:          | JH         | CHECKED BY:       |      |
| JOB NO.            | 18_35      | DRAWING NO.       | REV: |
| DATE OF<br>ORIGIN: | March 2024 | 01-D              | -    |

O1 Existing Ground Floor
O1 SCALE = 1:250
LICENCE AREA
EXCLUSIONS