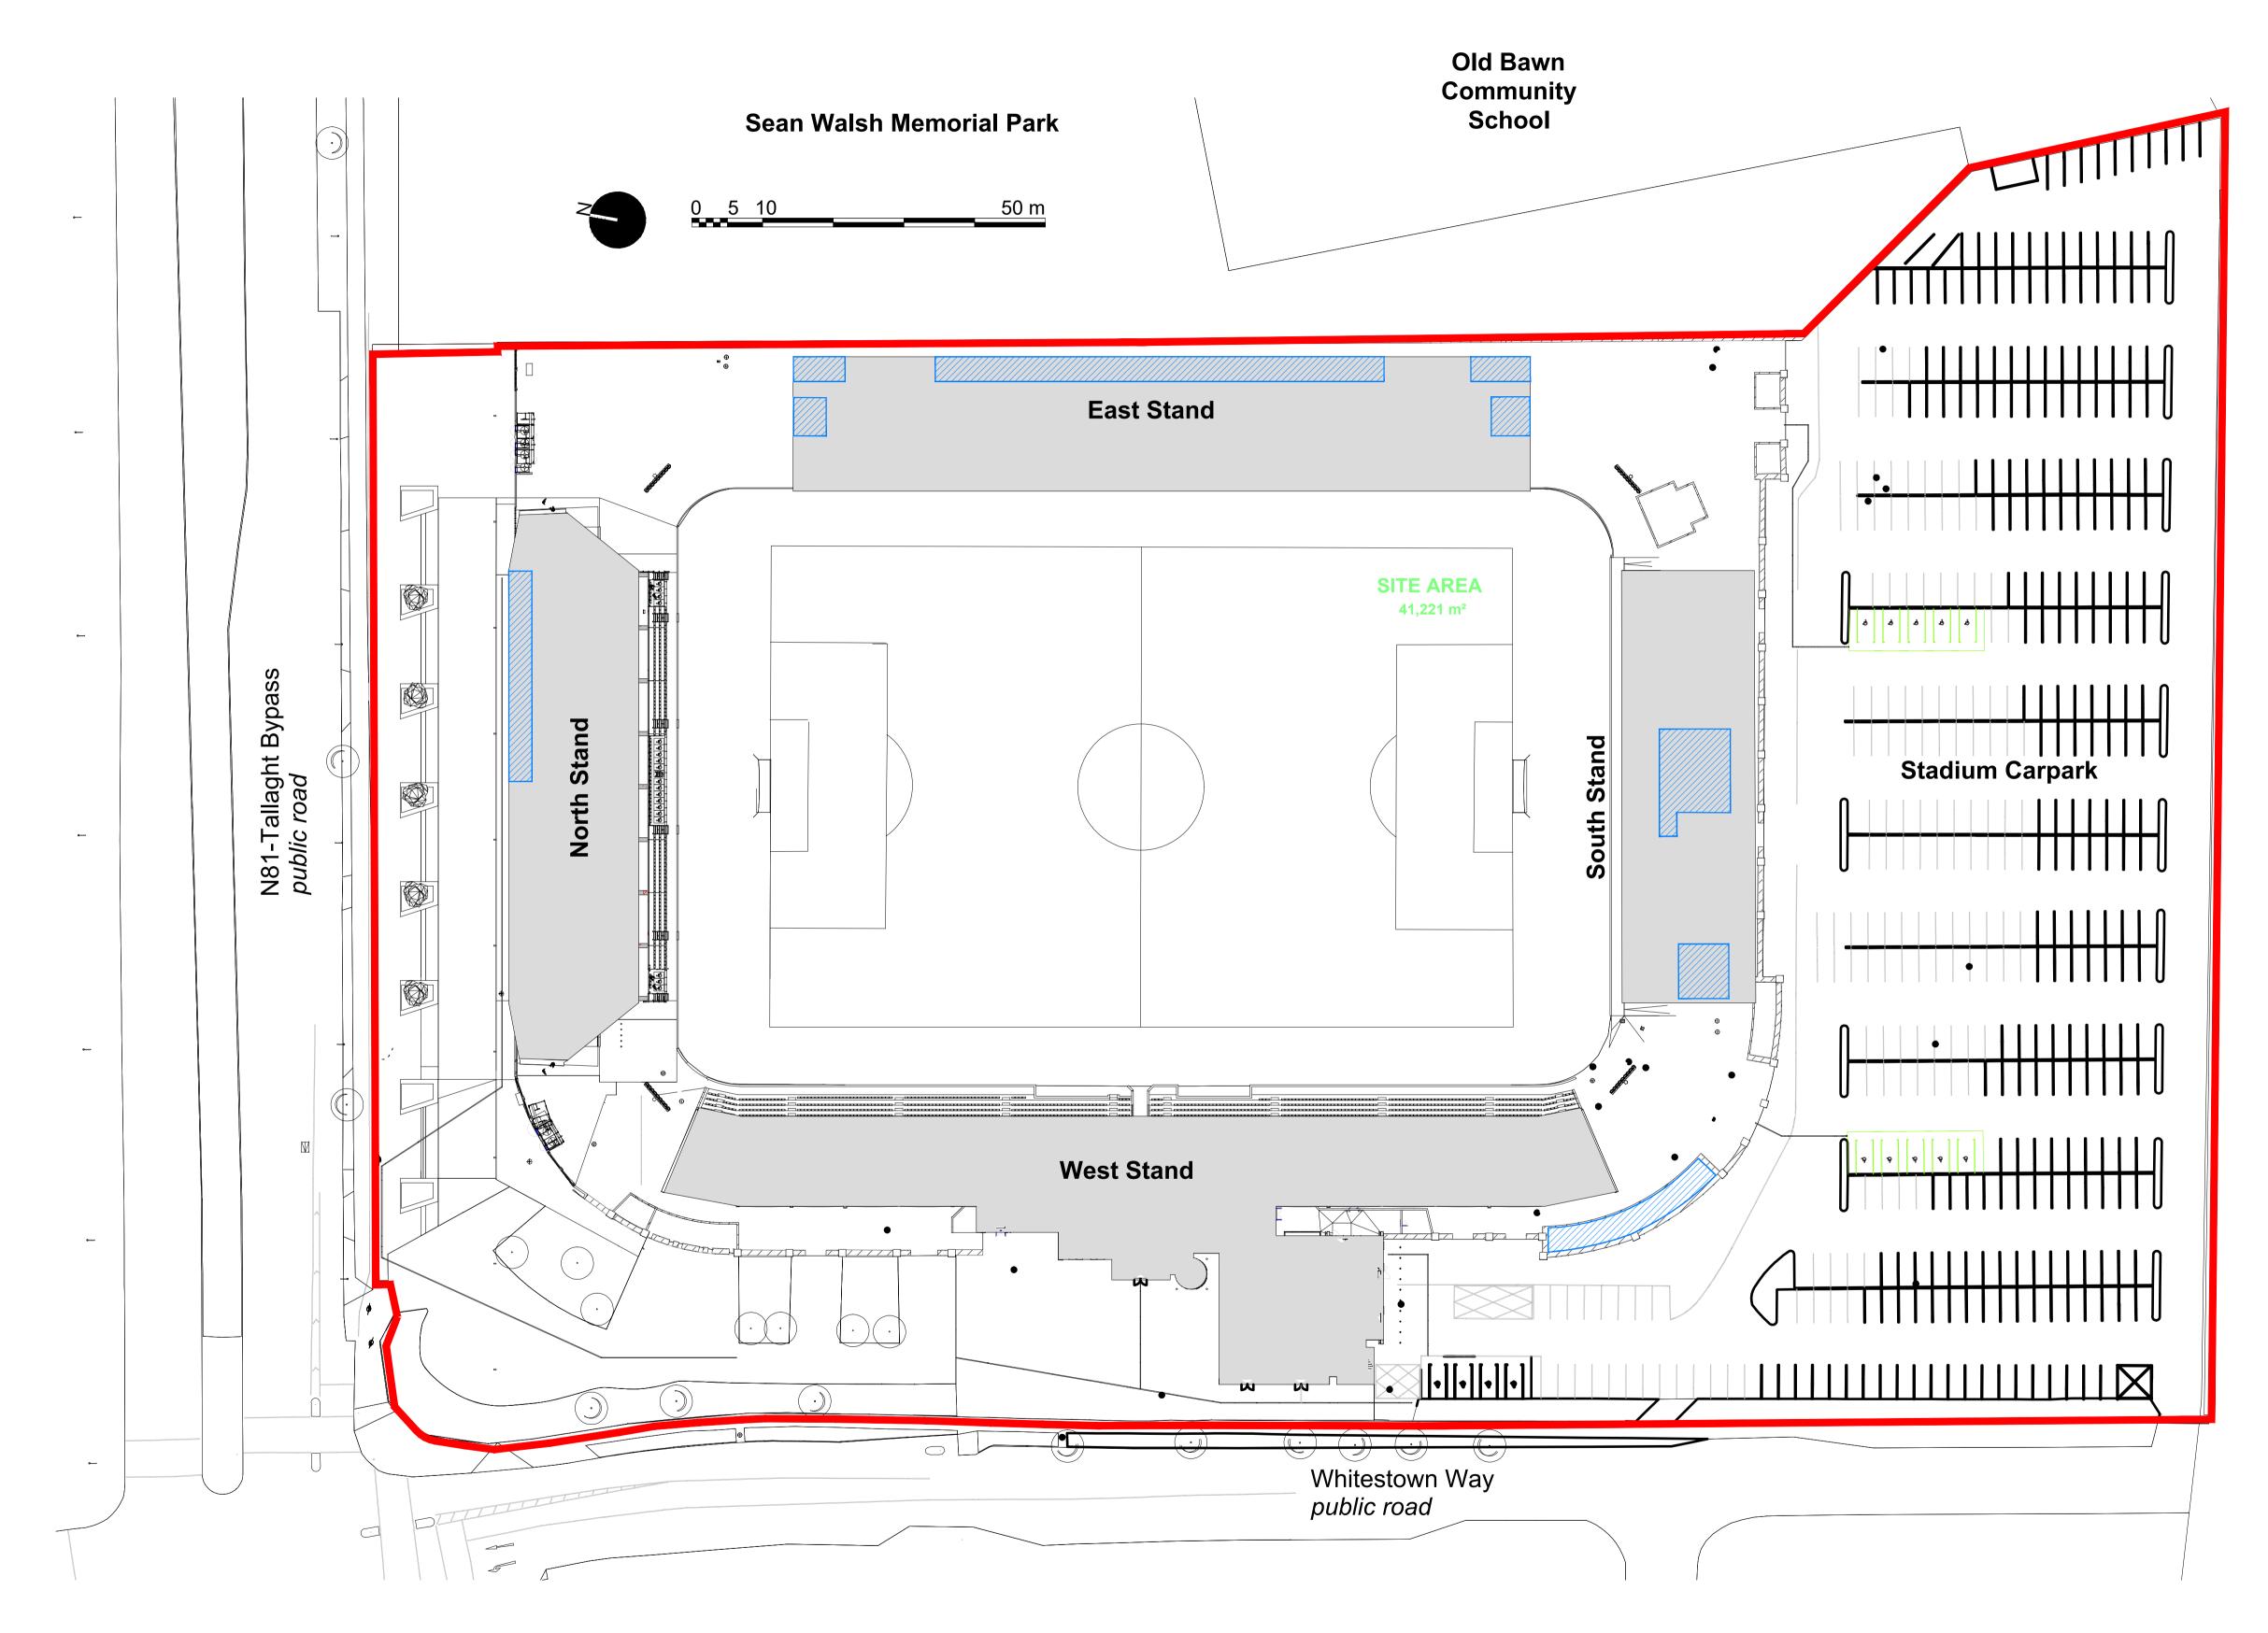

County Architect - Eddie Conroy B. Arch., M. Arch.Sc., FRIAI.

> TALLAGHT STADIUM

Site plan

| SITE<br>LICENCE MAP |            |             |      |
|---------------------|------------|-------------|------|
| SCALE:              | 1:500      | PAPER SIZE: |      |
| DRAWN BY:           | JH         | CHECKED BY: |      |
| JOB NO.             | 18_35      | DRAWING NO. | REV: |
| DATE OF<br>ORIGIN:  | March 2024 | 01-A        | -    |

01 Site Plan 01 SCALE = 1:500

LICENCE AREA EXCLUSIONS