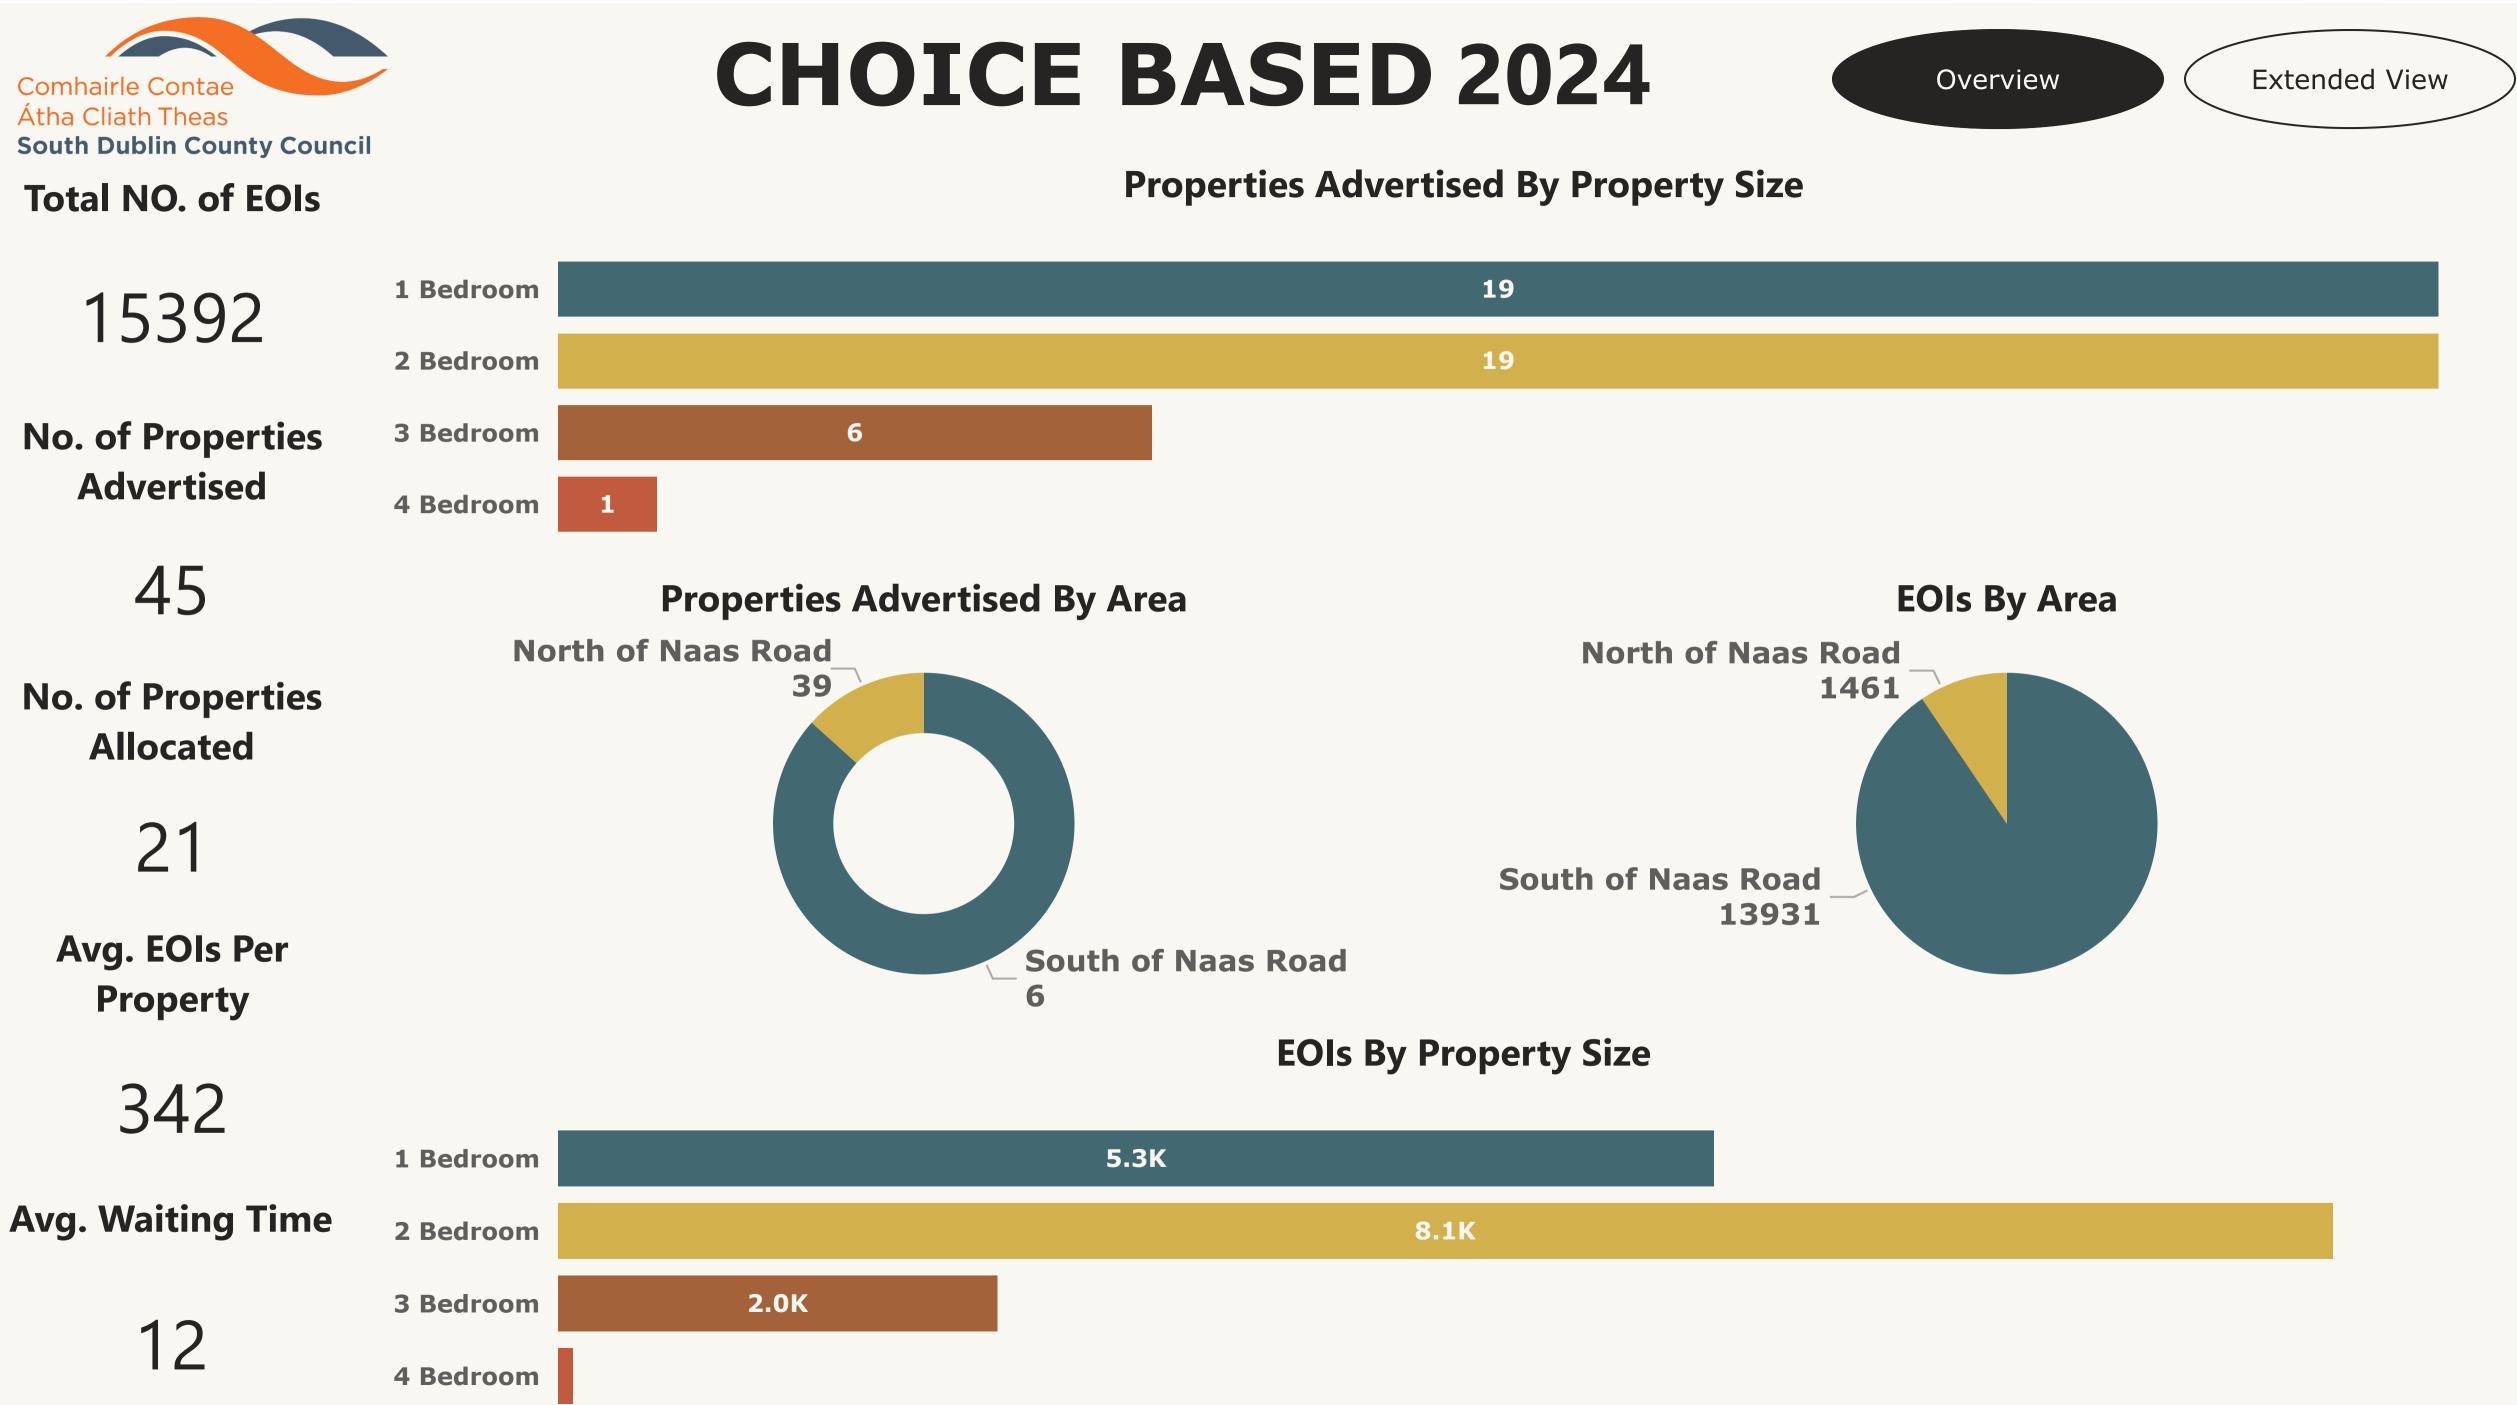

## **CHOICE BASED 2024**

| Total NO. of EOIs                        | Advertised Date | Location         | Area               | Property Type    | Property Size | No. of EOIs | Year on List | Year on List (origina |
|------------------------------------------|-----------------|------------------|--------------------|------------------|---------------|-------------|--------------|-----------------------|
|                                          | 19 January 2024 | Glenshane        | South of Naas Road | Bungalow         | 2 Bedroom     | 267         | 2013         | 20                    |
| 15392<br>No. of Properties<br>Advertised | 19 January 2024 | Palmerstown      | North of Naas Road | Apartment        | 2 Bedroom     | 490         | 2008         | 20                    |
|                                          | 19 January 2024 | Palmerstown      | North of Naas Road | Apartment        | 2 Bedroom     | 486         | 2008         | 20                    |
|                                          | 19 January 2024 | Palmerstown      | North of Naas Road | Apartment        | 2 Bedroom     | 489         | 2008         | 20                    |
|                                          | 19 January 2024 | Palmerstown      | North of Naas Road | Apartment        | 2 Bedroom     | 483         | 2008         | 20                    |
|                                          | 19 January 2024 | Rossfield        | South of Naas Road | House            | 3 Bedroom     | 156         | 2011         | 20                    |
| 45                                       | 19 January 2024 | Melrose          | North of Naas Road | House            | 3 Bedroom     | 253         | 2011         | 20                    |
|                                          | 12 January 2024 | Palmerstown      | North of Naas Road | Apartment        | 1 Bedroom     | 298         | 2007         | 20                    |
|                                          | 12 January 2024 | Palmerstown      | North of Naas Road | Apartment        | 1 Bedroom     | 294         | 2007         | 20                    |
| No. of Properties<br>Allocated           | 12 January 2024 | Palmerstown      | North of Naas Road | Apartment        | 1 Bedroom     | 285         | 2007         | 20                    |
|                                          | 12 January 2024 | Palmerstown      | North of Naas Road | Apartment        | 1 Bedroom     | 279         | 2007         | 20                    |
|                                          | 12 January 2024 | Palmerstown      | North of Naas Road | Apartment        | 1 Bedroom     | 143         | 2010         | 20                    |
| 21                                       | 12 January 2024 | Brookview        | South of Naas Road | House            | 2 Bedroom     | 311         | 2013         | 20                    |
|                                          | 12 January 2024 | Palmerstown      | North of Naas Road | Apartment        | 2 Bedroom     | 512         | 2008         | 20                    |
| Avg. EOIs Per<br>Property                | 12 January 2024 | Palmerstown      | North of Naas Road | Apartment        | 2 Bedroom     | 503         | 2008         | 20                    |
|                                          | 12 January 2024 | Palmerstown      | North of Naas Road | Apartment        | 2 Bedroom     | 509         | 2008         | 20                    |
|                                          | 12 January 2024 | Glenshane        | South of Naas Road | House            | 3 Bedroom     | 151         | 2013         | 20                    |
| 342                                      | 05 January 2024 | Loftus Hall      | South of Naas Road | Apartment        | 1 Bedroom     | 377         | 2007         | 20                    |
|                                          | 05 January 2024 | Mac Uilliam      | South of Naas Road | Apartment        | 2 Bedroom     | 199         | 2013         | 20                    |
|                                          | 05 January 2024 | Castlegate Heath | North of Naas Road | Duplex Apartment | 2 Bedroom     | 503         | 2008         | 20                    |
| Avg. Waiting Time                        | 05 January 2024 | Foxdene          | North of Naas Road | Duplex           | 2 Bedroom     | 300         | 2012         | 20                    |