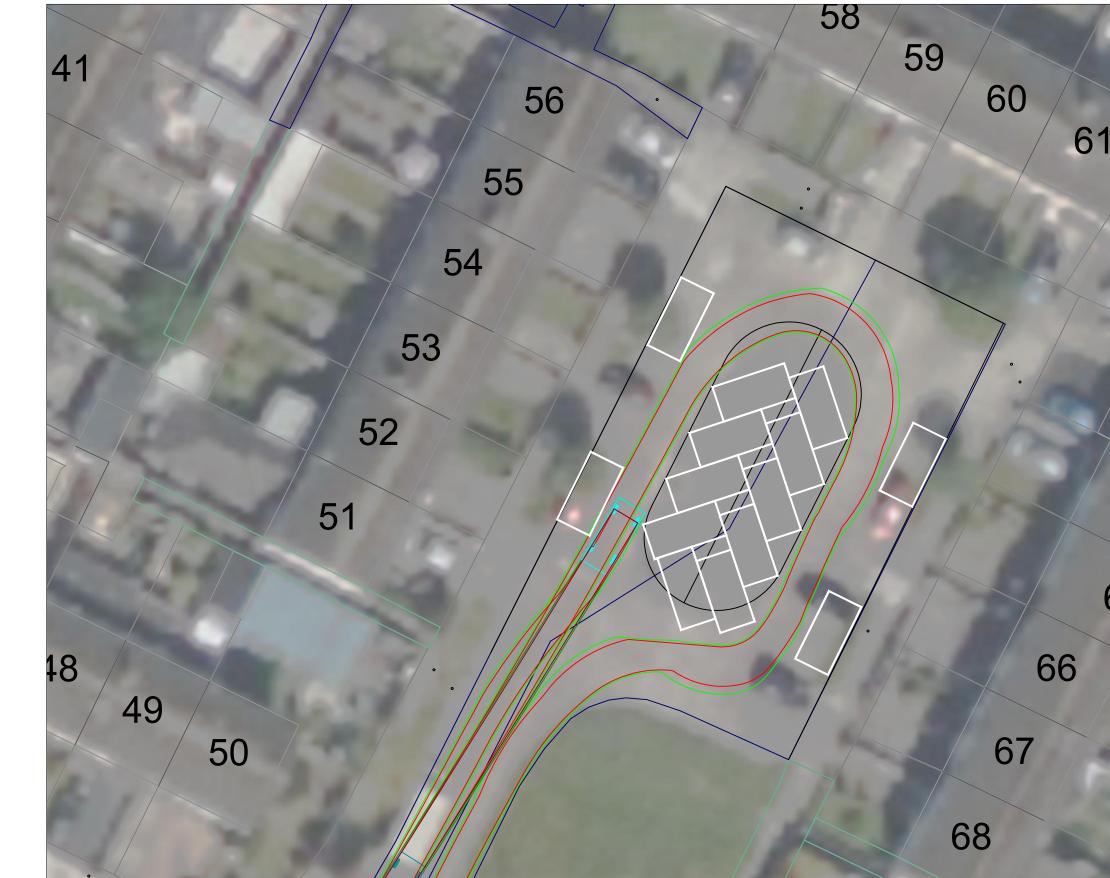

| Comhairle Contae<br>Átha Cliath Theas<br>South Dublin County Council | COMHAIRLE CONTAE ÁTHA CLIATH THEAS<br>SOUTH DUBLIN COUNTY COUNCIL<br>LAND USE, PLANNING & TRANSPORTATION, |      |      |             | SCALE   | 1:250 @A3   | PROJECT TITLE | ARTHUR GRIFFITH PARK |
|----------------------------------------------------------------------|-----------------------------------------------------------------------------------------------------------|------|------|-------------|---------|-------------|---------------|----------------------|
|                                                                      | COUNTY HALL, TALLAGHT, DUBLIN 24<br>M. Mulhern                                                            |      |      |             | DATE    | 18.01.2024  | DRAWING TITLE | SITE LAYOUT 4        |
|                                                                      | DIRECTOR<br>J.J. Hegarty<br>SENIOR ENGINEER                                                               |      |      |             | DRAWN   | J.L         | DRAWING NO.   |                      |
|                                                                      |                                                                                                           | REV. | DATE | DESCRIPTION | CHECKED | CHECKED J.H |               | 5 OF 5               |

| 64                        |             |
|---------------------------|-------------|
| 65                        |             |
|                           |             |
| K - PARKING LAYOUT DESIGN |             |
|                           | REV.<br>T01 |