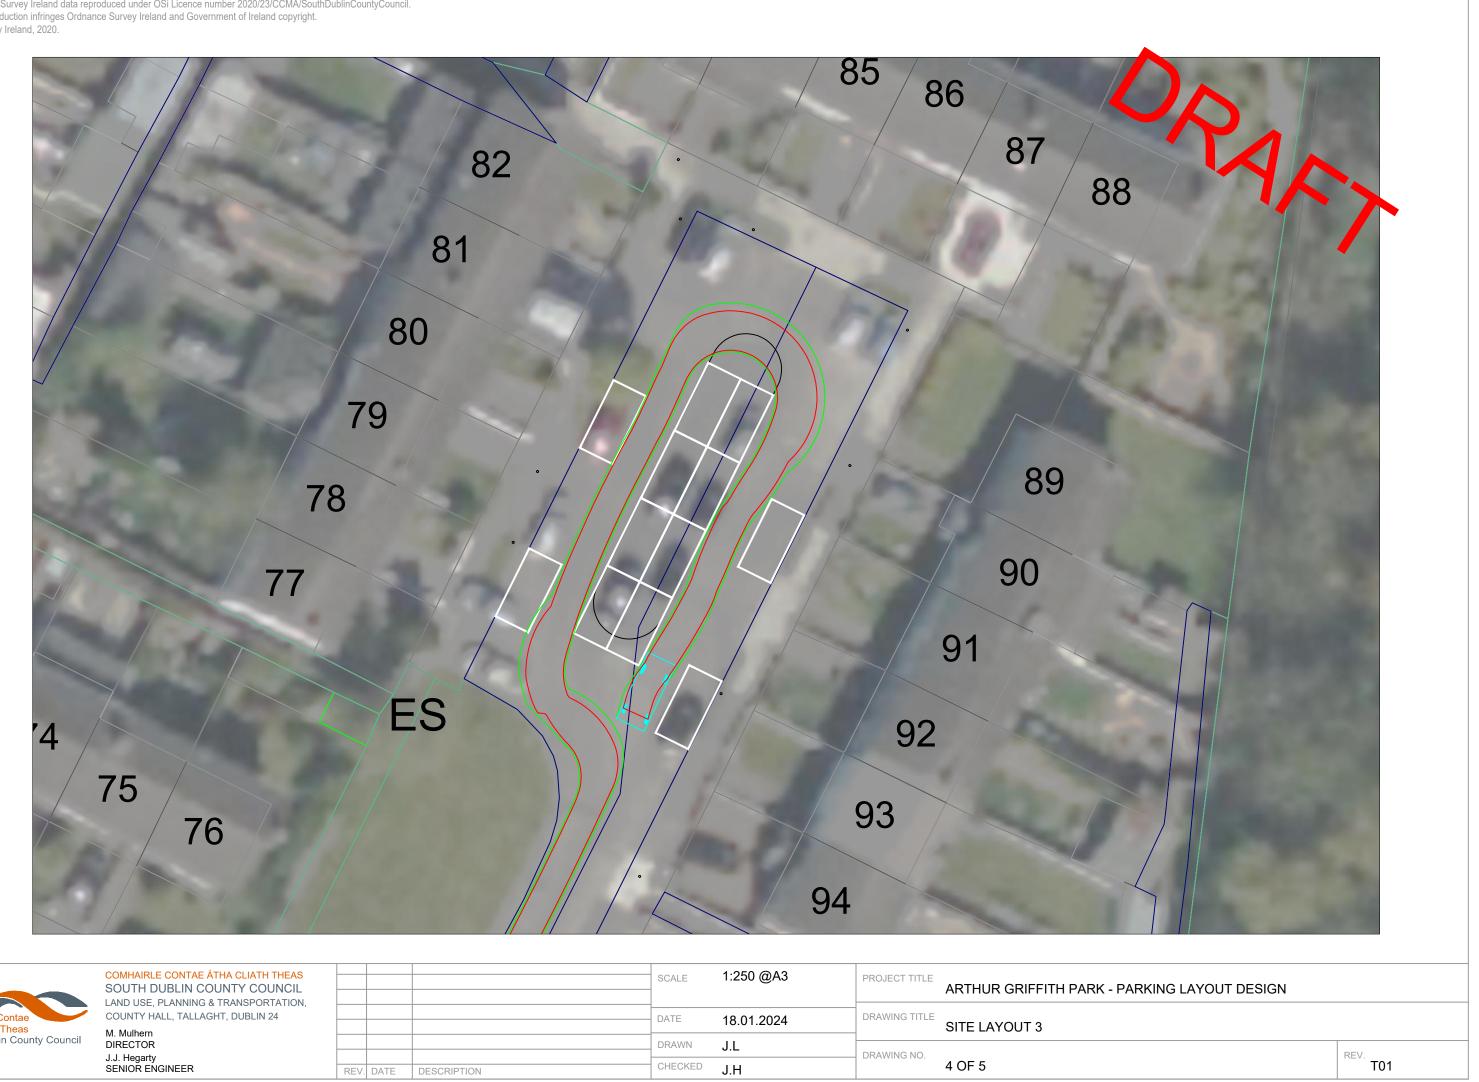

Includes Ordnance Survey Ireland data reproduced under OSi Licence number 2020/23/CCMA/SouthDublinCountyCouncil. Unauthorised reproduction infringes Ordnance Survey Ireland and Government of Ireland copyright. © Ordnance Survey Ireland, 2020.

| Comhairle Contae<br>Átha Cliath Theas<br>South Dublin County Council | COMHAIRLE CONTAE ÁTHA CLIATH THEAS<br>SOUTH DUBLIN COUNTY COUNCIL<br>LAND USE, PLANNING & TRANSPORTATION, |      |      |             | SCALE   | 1:250 @A3  | PROJECT TITLE | ARTHUR GRIFFITH PARK |
|----------------------------------------------------------------------|-----------------------------------------------------------------------------------------------------------|------|------|-------------|---------|------------|---------------|----------------------|
|                                                                      | COUNTY HALL, TALLAGHT, DUBLIN 24<br>M. Mulhern<br>DIRECTOR<br>J.J. Hegarty<br>SENIOR ENGINEER             |      |      |             | DATE    | 18.01.2024 | DRAWING TITLE | SITE LAYOUT 3        |
|                                                                      |                                                                                                           |      |      |             | DRAWN   |            | DRAWING NO.   |                      |
|                                                                      |                                                                                                           | REV. | DATE | DESCRIPTION | CHECKED |            |               | 4 OF 5               |