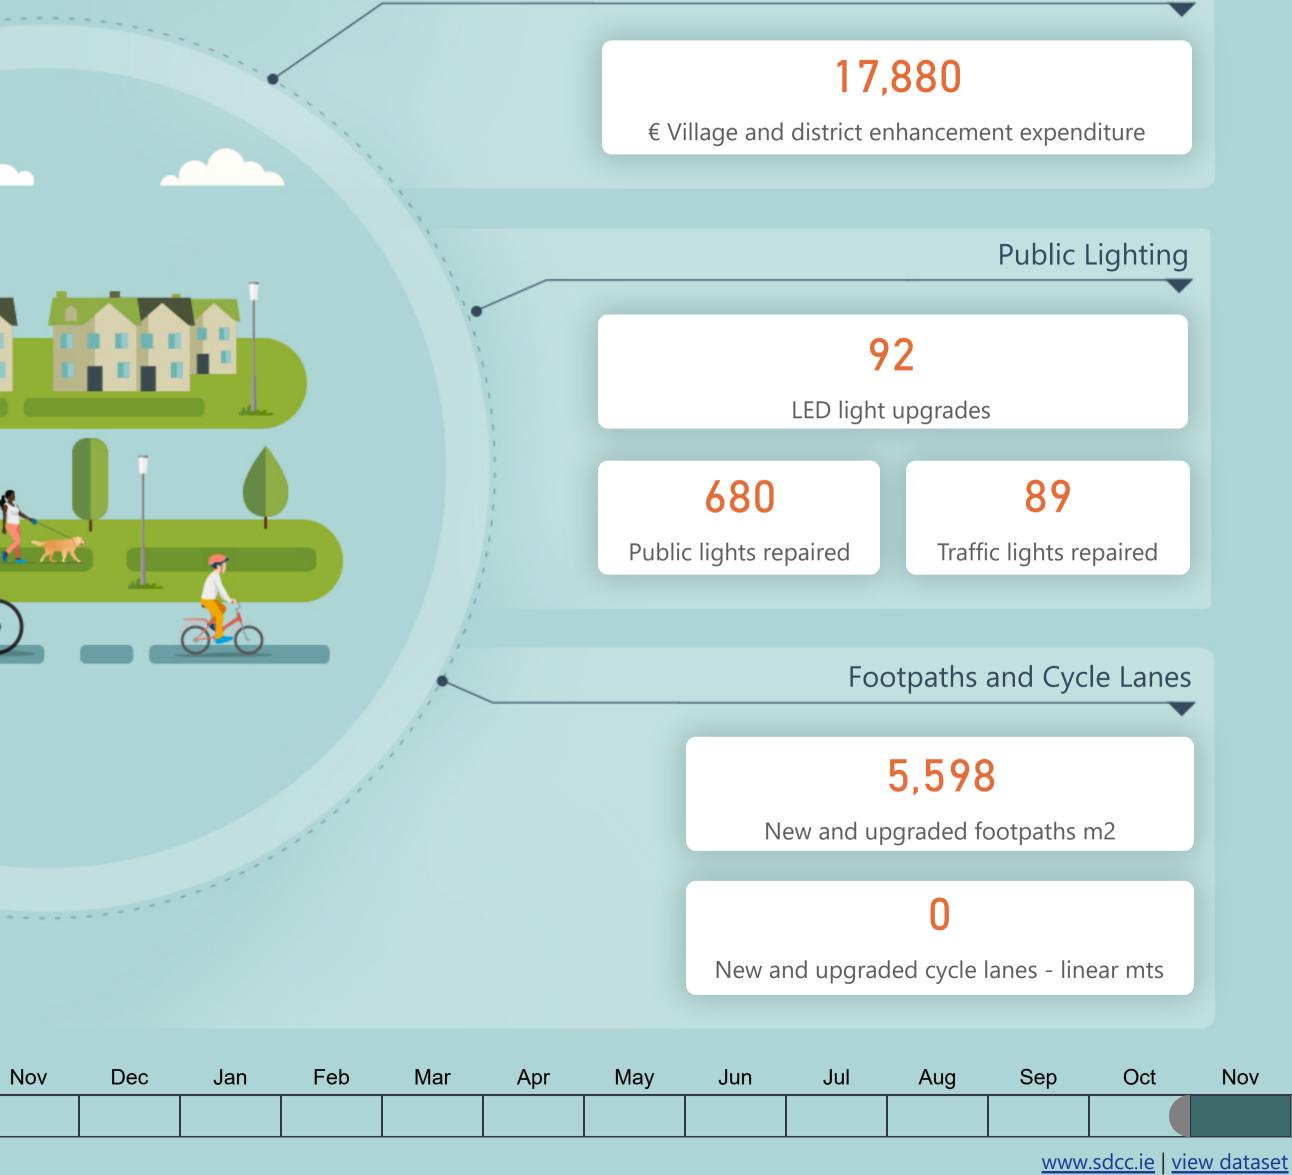

## 58,587

Visitors to council leisure centres

Housing Provision

7,932

Total housing needs assessed

9,797

Number of dwellings in LA ownership

4,354 HAP/RAS tenancies

46

Allocations - new tenancies

## 552

Social and affordable homes under construction

644

Number of homeless households

Homeless exits / preventions

71

Oct

# Housing, Social and Community Development





### Building control

22

Building control inspections (number of units inspected)

#### Planning

## 23

Planning enforcement cases closed

## 8

Pre planning meetings held within 8 weeks

### 68

% planning applications granted

## 366

Private homes approved

# 221

Private homes commenced

### 72

Planning applications received

Oct

# Land Use, Planning & Transportation

Village and district enhancement



Nov