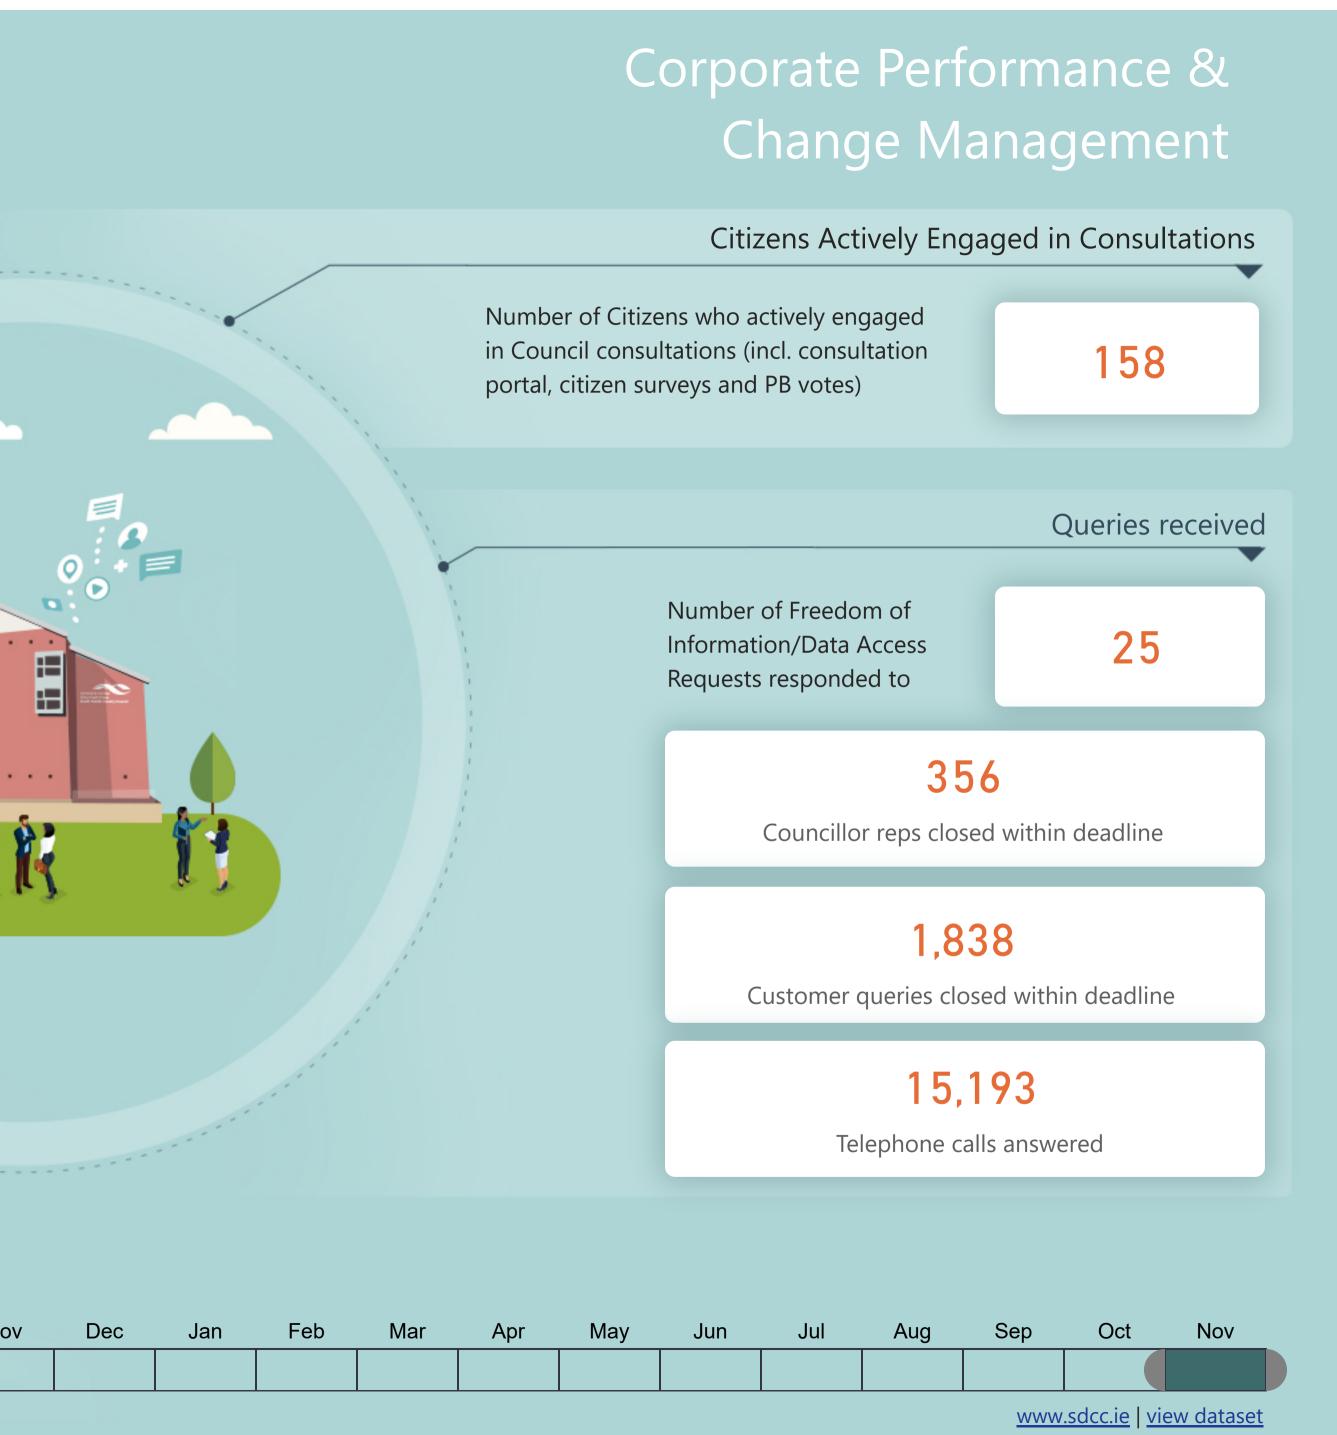

### How people engage with the Council

76,732

Social Media engagement

142,627

Website page views

Staff

Staff Learning and development courses

32

151,828

Social media followers

Procurement and IT Expenditure

Procurement number of contracts over €25,000 awarded

17

429,351

€ Total IT expenditure

Oct