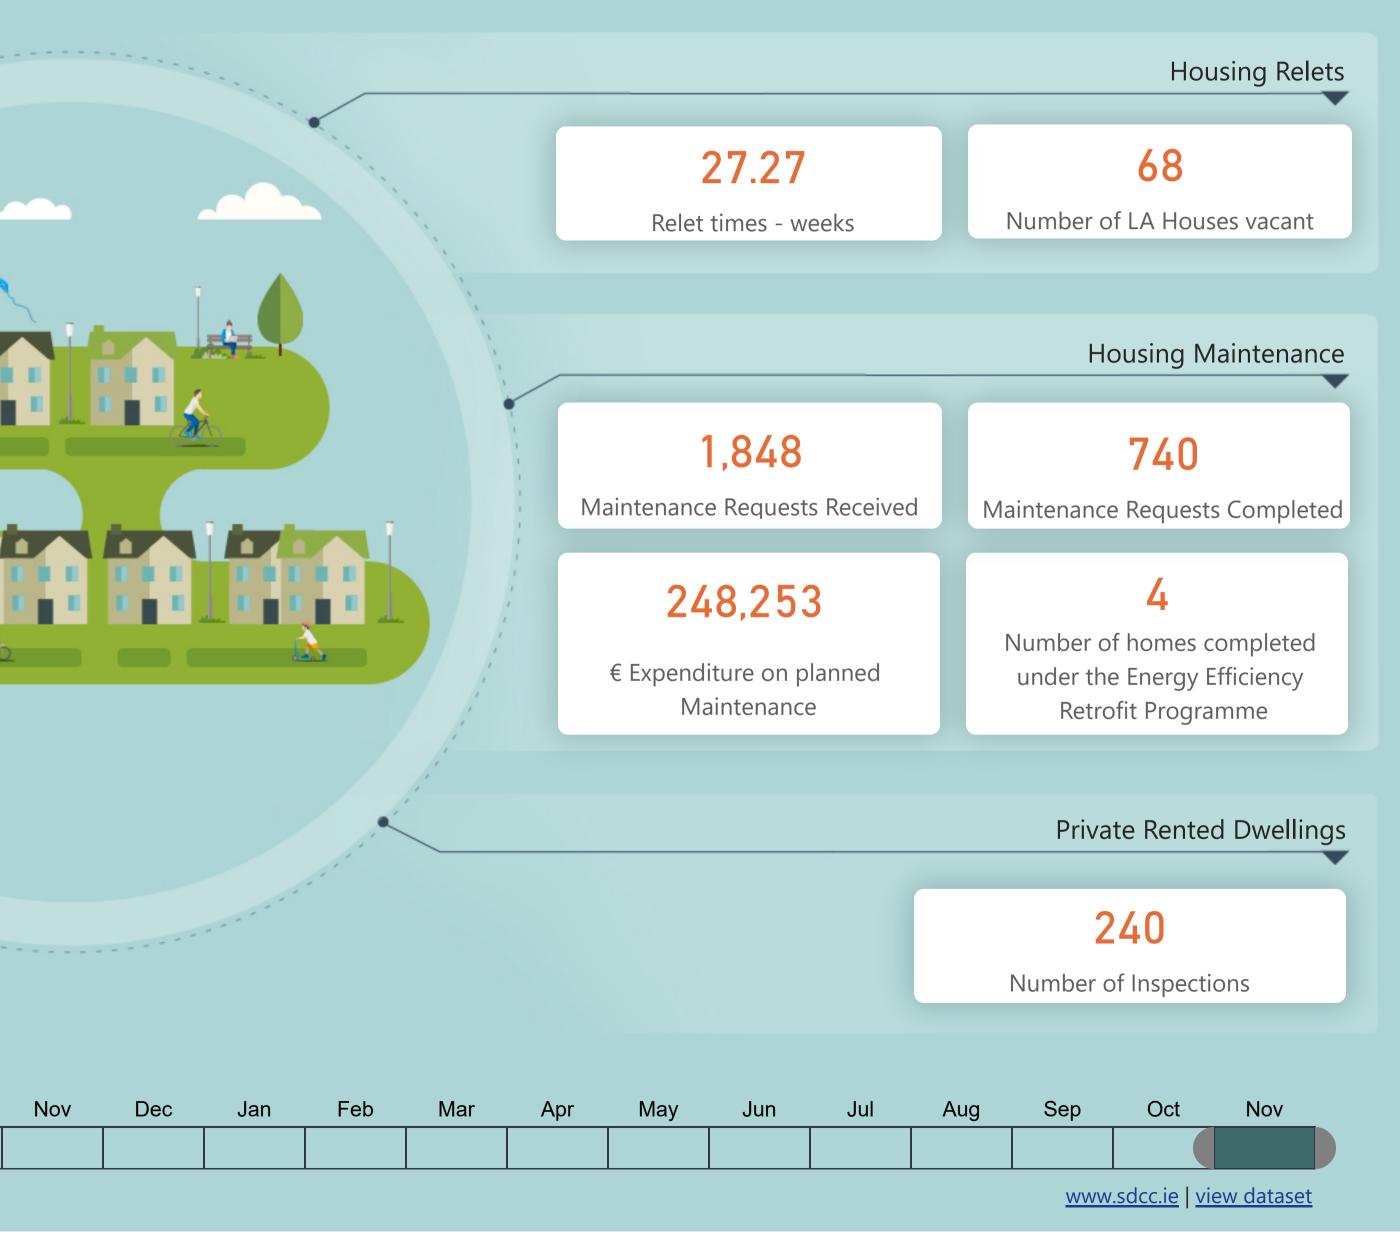

## 58,587

Visitors to council leisure centres

Housing Provision

7,932

Total housing needs assessed

9,797

Number of dwellings in LA ownership

4,354 HAP/RAS tenancies

46

Allocations - new tenancies

## 552

Social and affordable homes under construction

644

Number of homeless households

Homeless exits / preventions

71

Oct