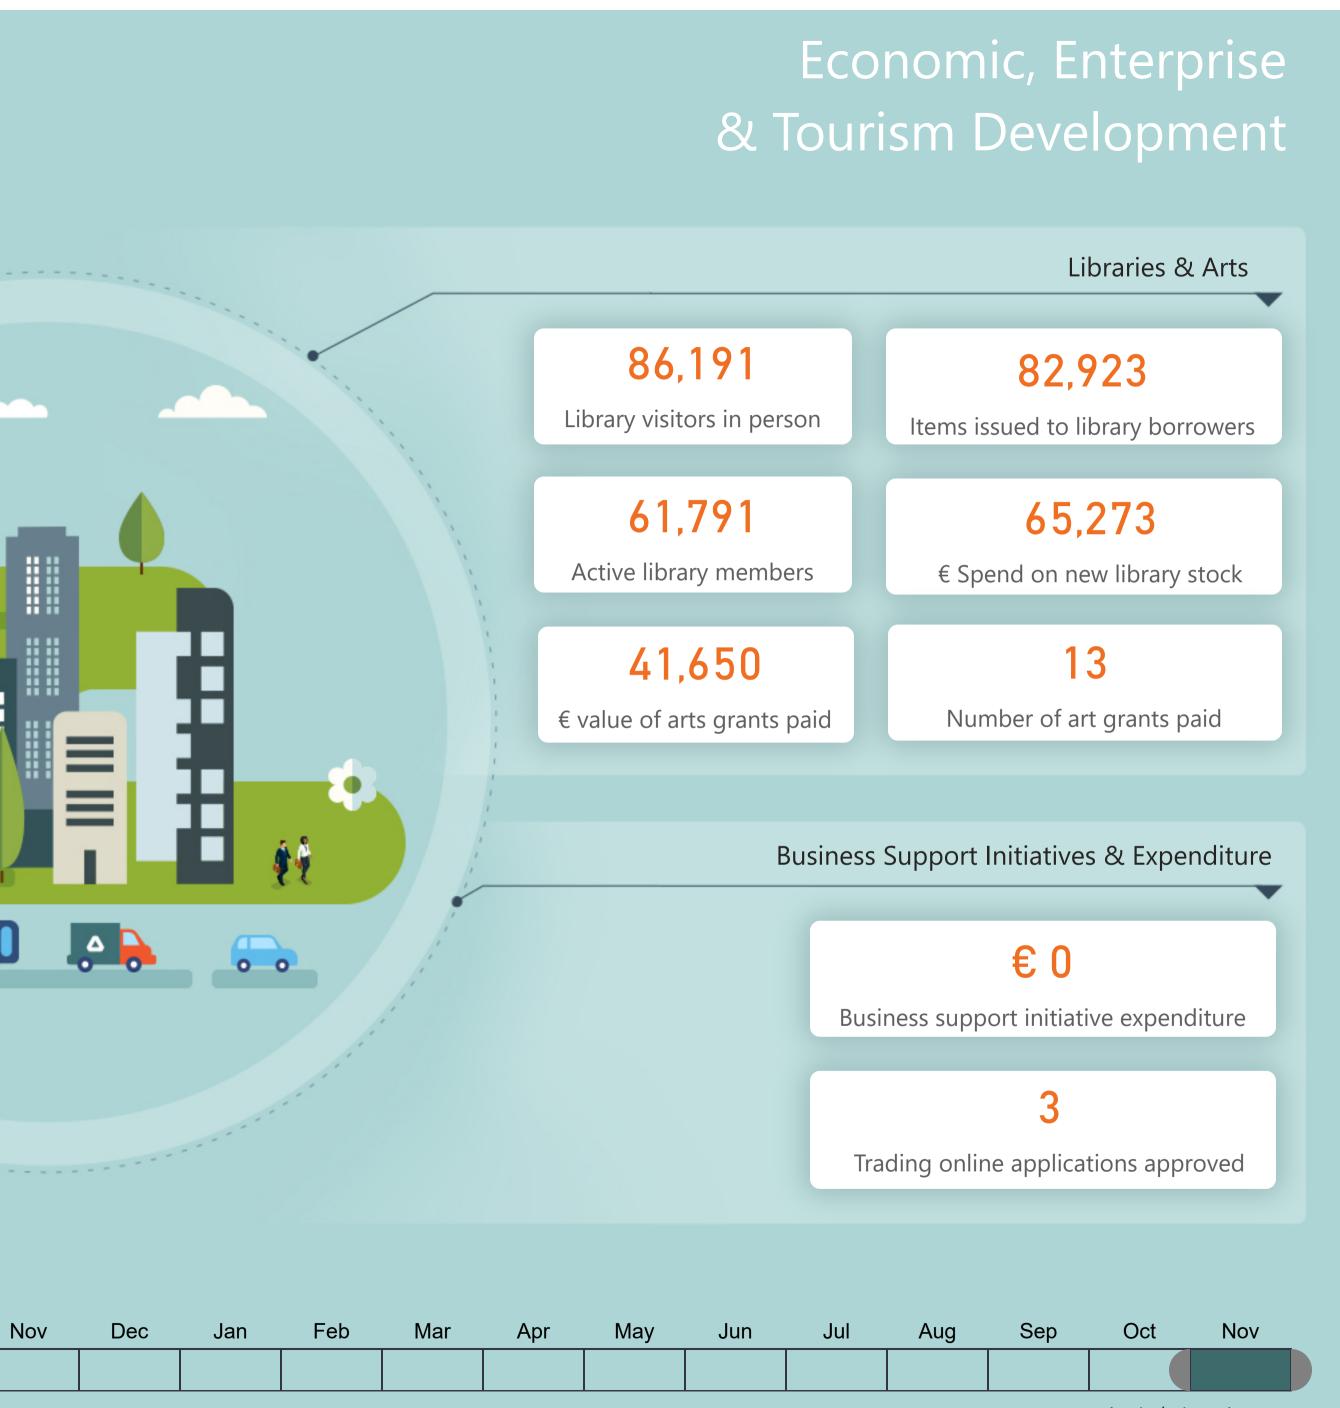

#### Jobs created or supported

## 5,328

Jobs sustained in Grangecastle

### 7 LEO - jobs supported

78

LEO mentoring participants

#### Tourism & Culture

0

Oct

П

Number of festival and tourism events supported

3,374

Visitors to Round Tower center

38,420

Visitors to art centres

New recreational facilities (e.g. playspaces, teenspaces, pitches etc.)

Oct