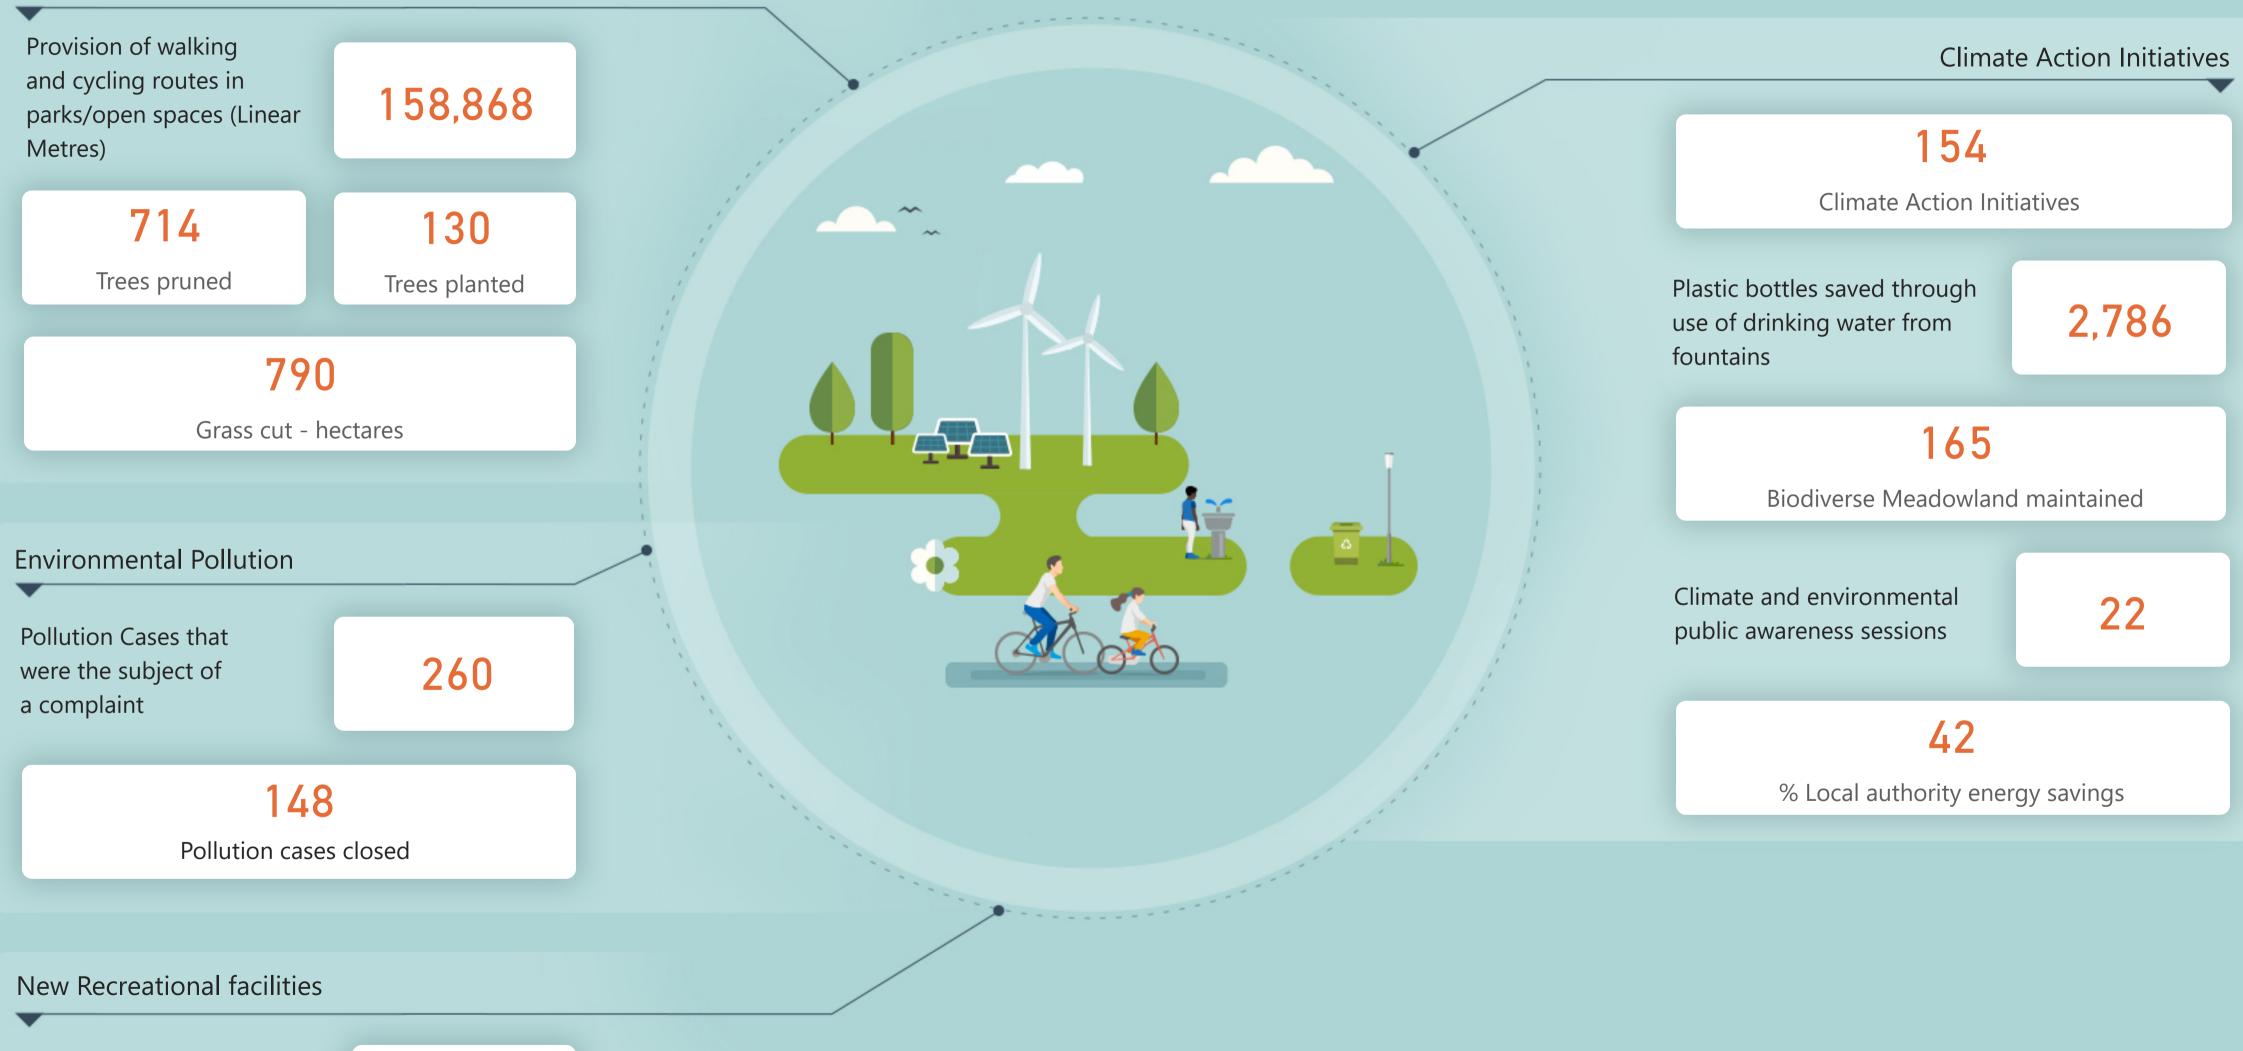

# Environment & Climate Change

| Nov | Dec | Jan | Feb | Mar | Apr | May | Jun | Jul | Aug | Sep | Oct | l |
|-----|-----|-----|-----|-----|-----|-----|-----|-----|-----|-----|-----|---|
|     |     |     |     |     |     |     |     |     |     |     |     |   |
|     | -   | •   | •   | •   | •   |     | •   |     | •   |     |     |   |

www.sdcc.ie | view dataset

Nov

Oct