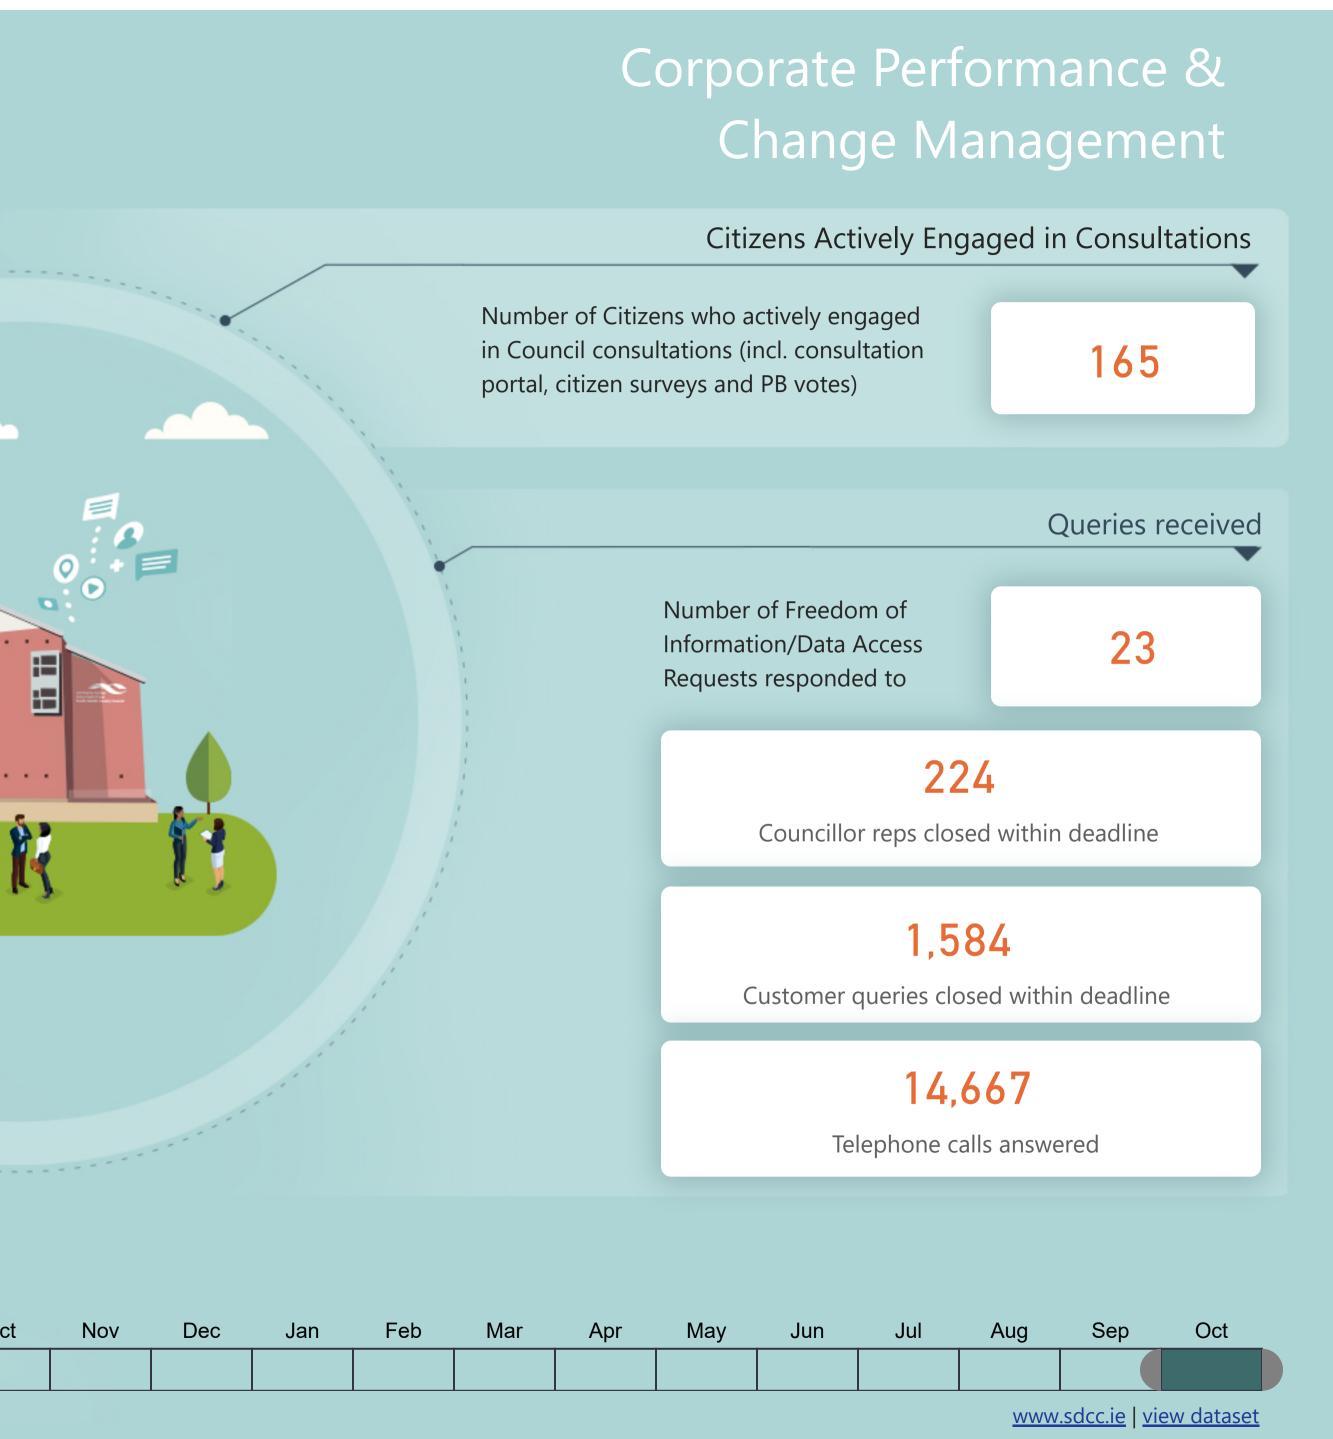

### How people engage with the Council

164,651

Social Media engagement

129,214

Website page views

Staff

Staff Learning and development courses

31

151,422

Social media followers

Procurement and IT Expenditure

Procurement number of contracts over €25,000 awarded

15

356,509

€ Total IT expenditure

Sep