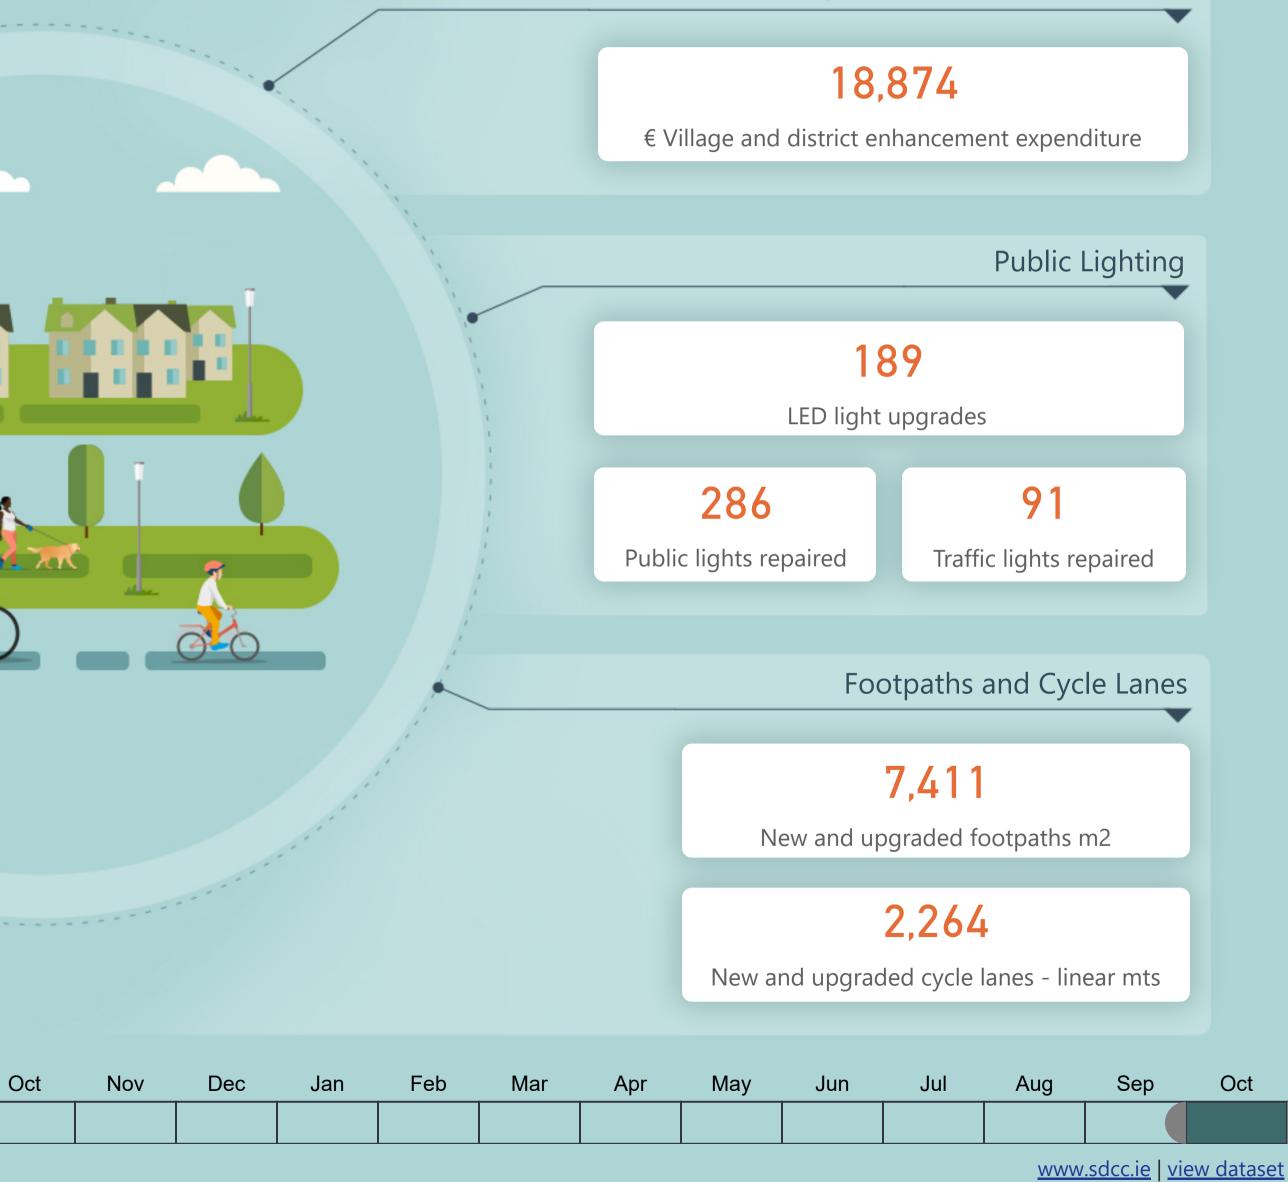

nity grants paid

57,438

Visitors to council leisure centres

Housing Provision

7,838

Total housing needs assessed

9,787

Number of dwellings in LA ownership

5,148 HAP/RAS tenancies

54

Allocations - new tenancies

456

Social and affordable homes under construction

542

Number of homeless households

47

Homeless exits / preventions

Sep

# Housing, Social and Community Development







### Building control

34

Building control inspections (number of units inspected)

### Planning

# 29

Planning enforcement cases closed

# 9

Pre planning meetings held within 8 weeks

# 65

% planning applications granted

381

Private homes commenced

# 618

Private homes approved

### 83

Planning applications received

# Land Use, Planning & Transportation

Village and district enhancement



Oct