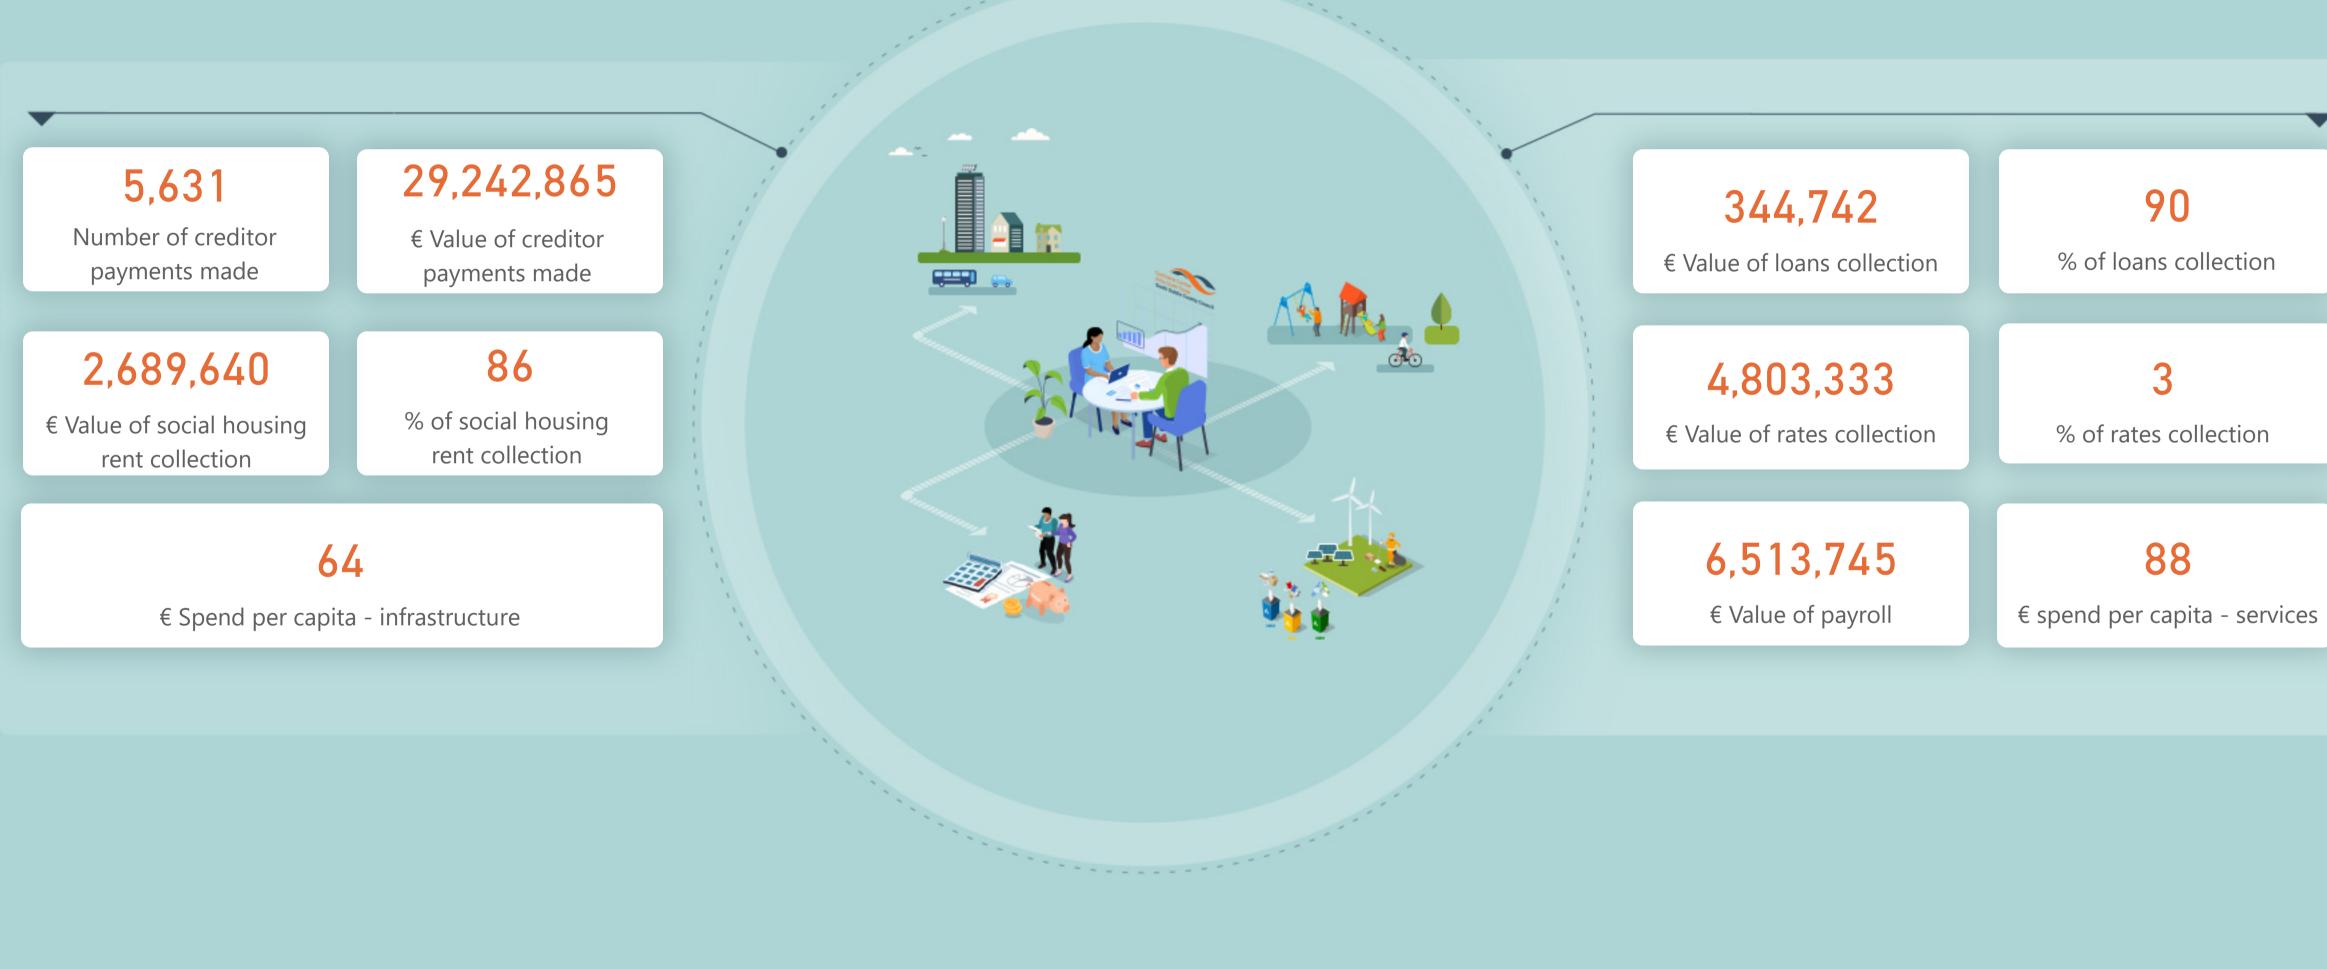

### Community support

10,920

Participants in council led sports and community initiatives

14

Number of community grants paid

57,438

Visitors to council leisure centres

Housing Provision

7,838

Total housing needs assessed

9,787

Number of dwellings in LA ownership

5,148 HAP/RAS tenancies

54

Allocations - new tenancies

456

Social and affordable homes under construction

542

Number of homeless households

47

Homeless exits / preventions

Sep

# Housing, Social and Community Development