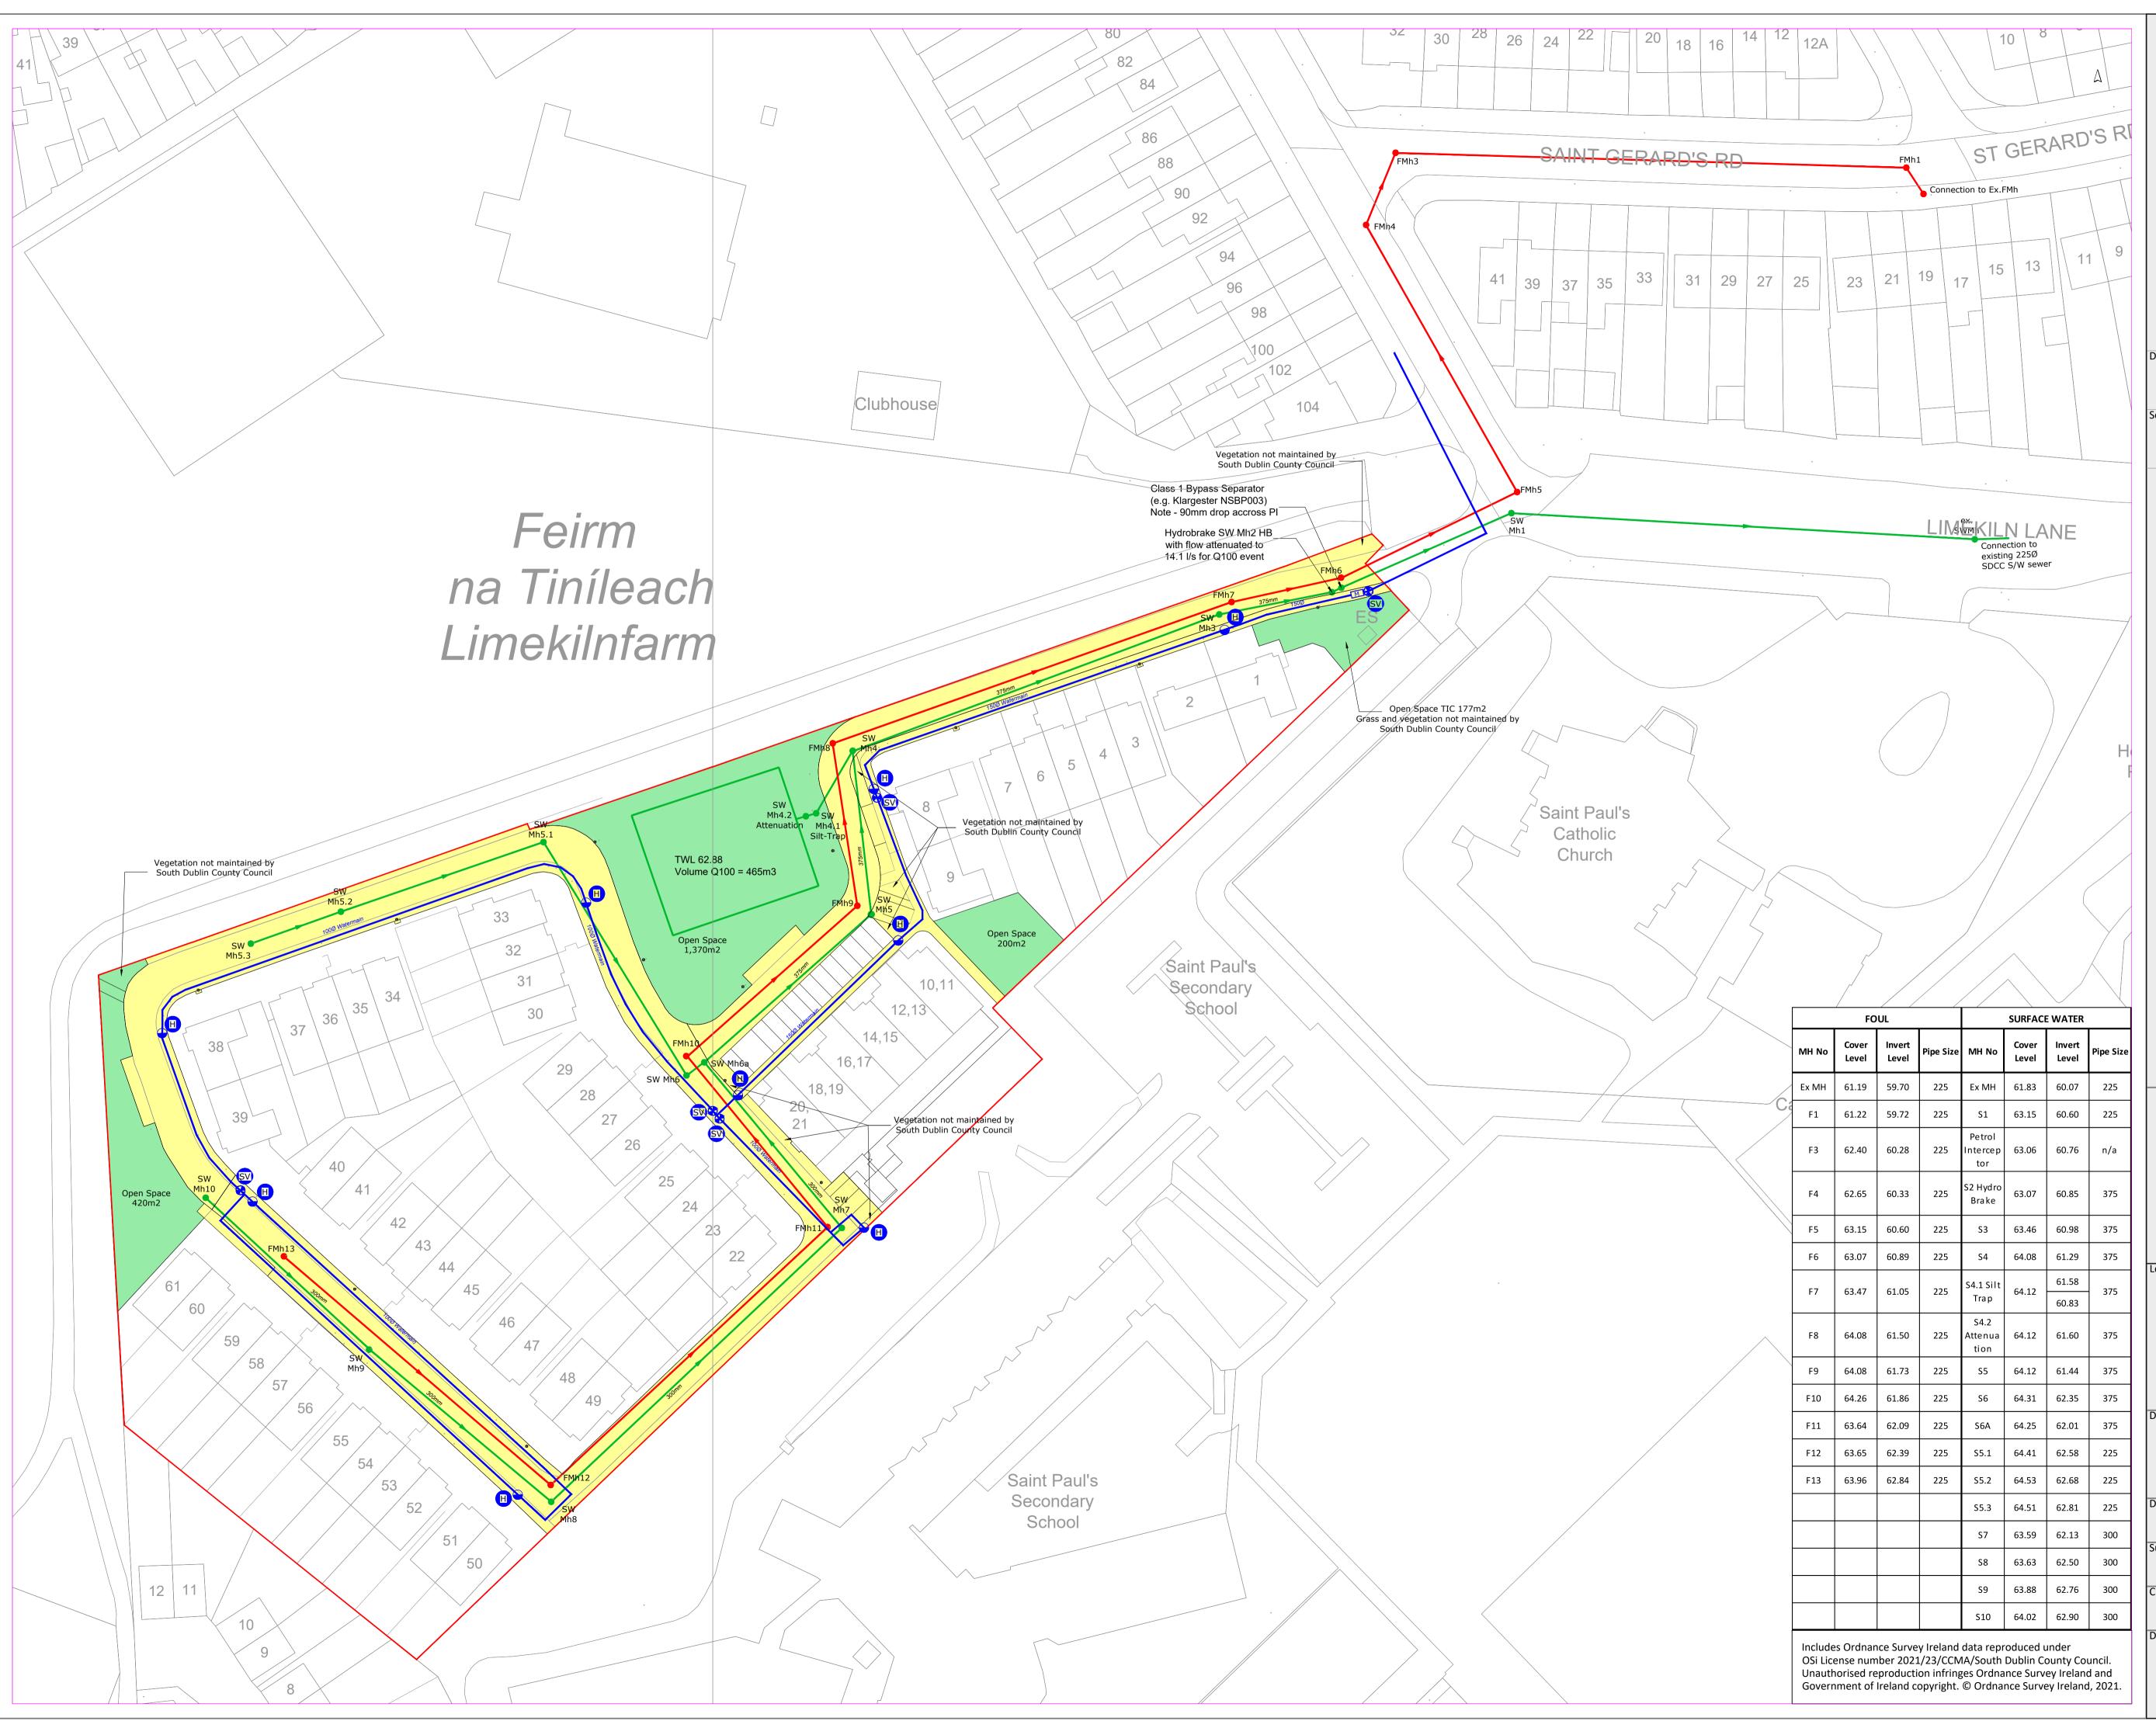

| Comhairle Contae<br>Átha Cliath Theas<br>South Dublin<br>County Council                                                                                                                                                                                                                                                                                                                                                                                                                                          |             |              |  |
|------------------------------------------------------------------------------------------------------------------------------------------------------------------------------------------------------------------------------------------------------------------------------------------------------------------------------------------------------------------------------------------------------------------------------------------------------------------------------------------------------------------|-------------|--------------|--|
| Comhairle Contae<br>Átha Cliath Theas<br>South Dublin County Council                                                                                                                                                                                                                                                                                                                                                                                                                                             |             |              |  |
| LAND USE PLANNING AND<br>TRANSPORTATION DEPARTMENT                                                                                                                                                                                                                                                                                                                                                                                                                                                               |             |              |  |
| Director:<br>Mick Mulhern                                                                                                                                                                                                                                                                                                                                                                                                                                                                                        |             |              |  |
| Senior Engineer:                                                                                                                                                                                                                                                                                                                                                                                                                                                                                                 |             |              |  |
| John Hegarty                                                                                                                                                                                                                                                                                                                                                                                                                                                                                                     |             |              |  |
| LEGEND:                                                                                                                                                                                                                                                                                                                                                                                                                                                                                                          |             |              |  |
| Foul Sewer                                                                                                                                                                                                                                                                                                                                                                                                                                                                                                       | •           | Red          |  |
| Surface Wate<br>Sewer                                                                                                                                                                                                                                                                                                                                                                                                                                                                                            | er          | Green        |  |
| Watermain                                                                                                                                                                                                                                                                                                                                                                                                                                                                                                        |             | Blue         |  |
| Fire Hydrant                                                                                                                                                                                                                                                                                                                                                                                                                                                                                                     | • • •       | Sluice Valve |  |
| Air Valve                                                                                                                                                                                                                                                                                                                                                                                                                                                                                                        | • • • •     | Scour Valve  |  |
| Foul Water<br>Under 225mr                                                                                                                                                                                                                                                                                                                                                                                                                                                                                        | n ———       | Grey         |  |
| Surface Wate<br>Under 225m                                                                                                                                                                                                                                                                                                                                                                                                                                                                                       |             | Grey         |  |
| Site Boundar                                                                                                                                                                                                                                                                                                                                                                                                                                                                                                     | y           | Red          |  |
| Open SpaceRoads and Footpaths to be TICAreas to Remain Private/Management Co.Wayleaves                                                                                                                                                                                                                                                                                                                                                                                                                           |             |              |  |
| 0                                                                                                                                                                                                                                                                                                                                                                                                                                                                                                                | 20          | 40           |  |
|                                                                                                                                                                                                                                                                                                                                                                                                                                                                                                                  |             | Meters       |  |
|                                                                                                                                                                                                                                                                                                                                                                                                                                                                                                                  |             |              |  |
|                                                                                                                                                                                                                                                                                                                                                                                                                                                                                                                  |             |              |  |
|                                                                                                                                                                                                                                                                                                                                                                                                                                                                                                                  |             |              |  |
|                                                                                                                                                                                                                                                                                                                                                                                                                                                                                                                  |             |              |  |
| Revision                                                                                                                                                                                                                                                                                                                                                                                                                                                                                                         | Description | Date         |  |
| Notes:<br>This drawing does not constitute a recommendation to<br>have an estate taken in charge.<br>This drawing refers to the taking into charge of the roads<br>and services as indicated in colour.<br>All sewers are 225mm dia. unless otherwise indicated.<br>Scaled dimensions not to be used.<br>Length of roads as on attached road schedule.<br>Boundary treatments to roads taken in charge i.e. walls<br>and/or railings are not included in, and are not part of<br>the taking in charge procedure. |             |              |  |
| Location:                                                                                                                                                                                                                                                                                                                                                                                                                                                                                                        |             |              |  |
| Wilkins Court                                                                                                                                                                                                                                                                                                                                                                                                                                                                                                    |             |              |  |
| Walkinstown<br>Dublin 12                                                                                                                                                                                                                                                                                                                                                                                                                                                                                         |             |              |  |
| Drawing Title:<br>Taking in Charge Scheme                                                                                                                                                                                                                                                                                                                                                                                                                                                                        |             |              |  |

| Drawn by:       | O.S. Reference:  |
|-----------------|------------------|
| PL              | 3327-19, 3327-20 |
| Surveyed by:    | Scale:           |
| Roger Mullarkey | 1:500            |
| Checked:        | Date:            |
|                 | 04/07/2023       |
| Drawing Number: |                  |

BC-1455