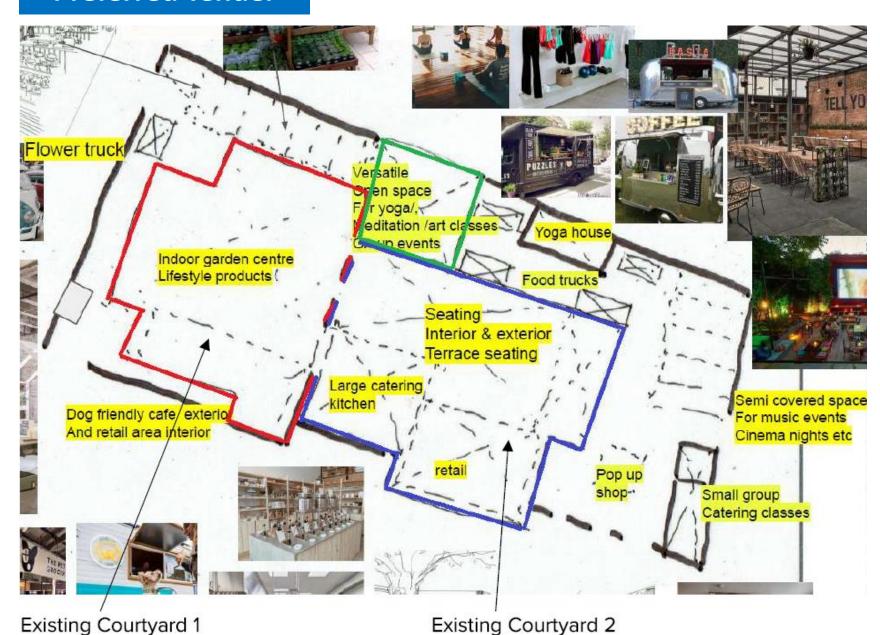

## **Overall Layout**







## **Building Design**

# **Concept Drawing**









- 32,000 People within 1km of Rathfarnham Castle & Outbuildings
- Cycling & Walking
- Connectivity to Other Amenities
- Cark Parking



#### **Preferred Tender**



# MCHUGH GROUP

- 50 Years: Retail & Hospitality
- 11 Businesses
- Restaurants, Cafes,Garden Centres,Supermarkets



#### **Vision: Delighting Customers While Enhancing Our Communities**



# **Design & Customer Experience**

# MCHUGH GROUP

















### Key Pillars: Retail, Hospitality & Community





CENTRE FOR HEALTHY LIVING





INTERACT WITH SCHOOLS HOLIDAY THEMED CLASSES GUEST CELEBRITY CHEFS FORAGING



FORAGING WITH KIDS







### **Indicative Project Timeline**

| Work Activity                       | Date       |
|-------------------------------------|------------|
| Appointment of Preferred Operator   | June 2023  |
| Complete Design Tender Process      | June 2023  |
| Appoint Building Design Consultants | July 2023  |
| Part 8 Agreed                       | Q4 2023