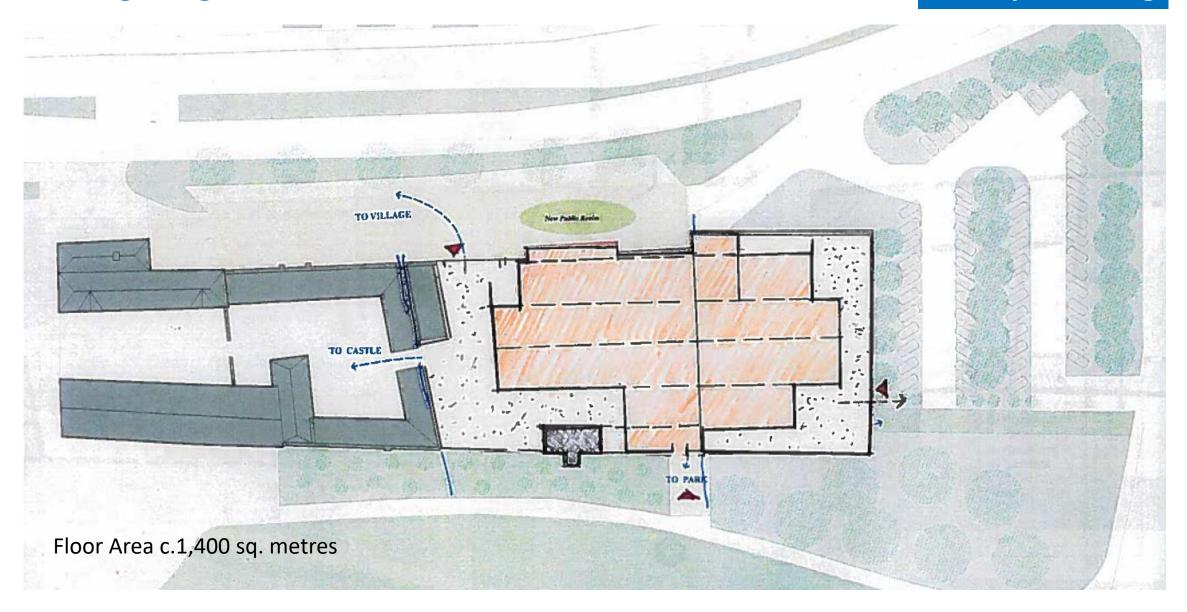

## **Overall Layout**







## **Building Design**

# **Concept Drawing**









- 32,000 People within 1km of Rathfarnham Castle & Outbuildings
- Cycling & Walking
- Connectivity to Other Amenities
- Cark Parking



#### **Preferred Tender**



# MCHUGH GROUP

- 50 Years: Retail & Hospitality
- 11 Businesses
- Restaurants, Cafes,Garden Centres,Supermarkets



#### **Vision: Delighting Customers While Enhancing Our Communities**



# **Design & Customer Experience**

# MCHUGH GROUP

















### Key Pillars: Retail, Hospitality & Community





CENTRE FOR HEALTHY LIVING





INTERACT WITH SCHOOLS HOLIDAY THEMED CLASSES GUEST CELEBRITY CHEFS FORAGING



FORAGING WITH KIDS







### **Indicative Project Timeline**

| Work Activity                       | Date       |
|-------------------------------------|------------|
| Appointment of Preferred Operator