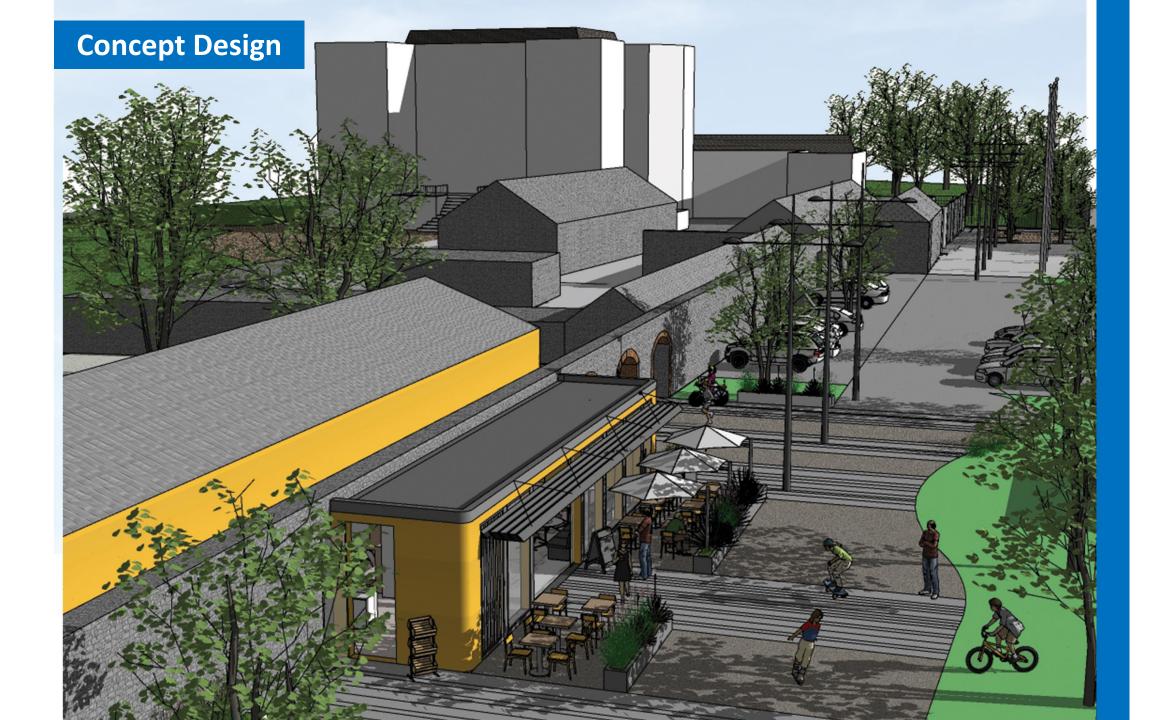

# **Concept Drawing**

- 32,000 People within 1km of Rathfarnham Castle & Outbuildings
- Cycling & Walking
- Connectivity to Other Amenities
- Cark Parking