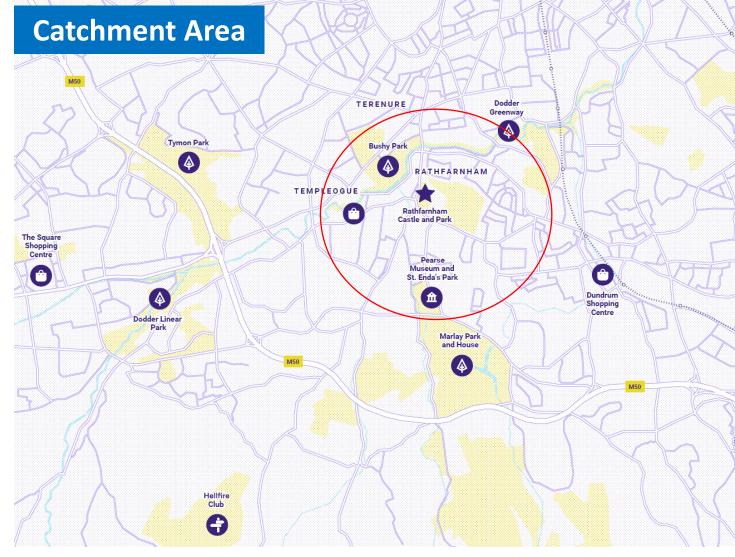

# **Concept Drawing**

- 32,000 People within 1km of Rathfarnham Castle & Outbuildings
- Cycling & Walking
- Connectivity to Other Amenities
- Cark Parking