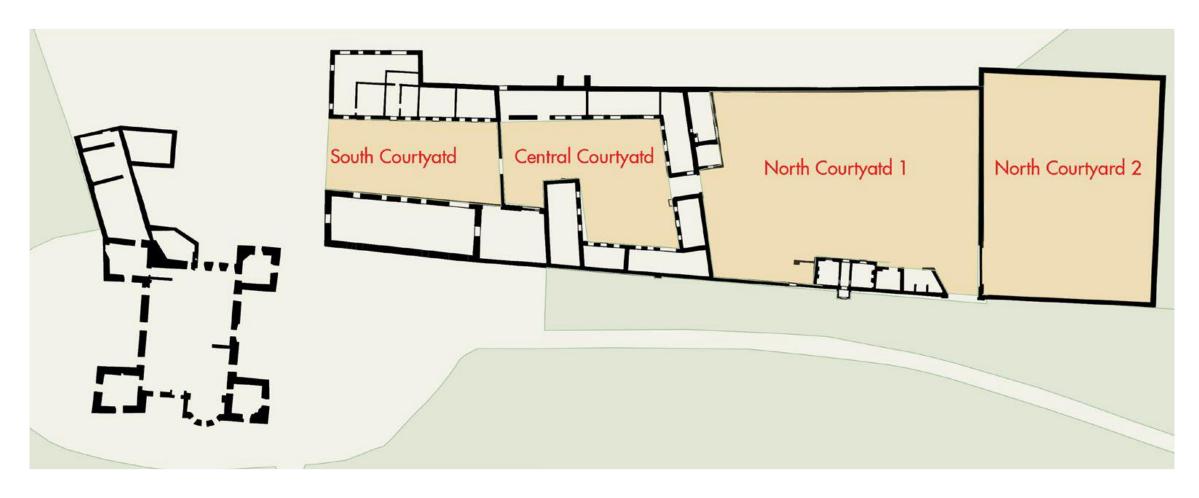

## **Overall Layout**







## **Building Design**

# **Concept Drawing**









- 32,000 People within 1km of Rathfarnham Castle & Outbuildings
- Cycling & Walking
- Connectivity to Other Amenities
- Cark Parking



#### **Preferred Tender**



# MCHUGH GROUP

- 50 Years: Retail & Hospitality
- 11 Businesses
- Restaurants, Cafes,Garden Centres,Supermarkets



#### **Vision: Delighting Customers While Enhancing Our Communities**



# **Design & Customer Experience**

# MCHUGH GROUP

















### Key Pillars: Retail, Hospitality & Community





CENTRE FOR HEALTHY LIVING





INTERACT WITH SCHOOLS HOLIDAY THEMED CLASSES GUEST CELEBRITY CHEFS FORAGING



FORAGING WITH KIDS







### **Indicative Project Timeline**

| Work Activity                       | Date       |
|-----------------------------------