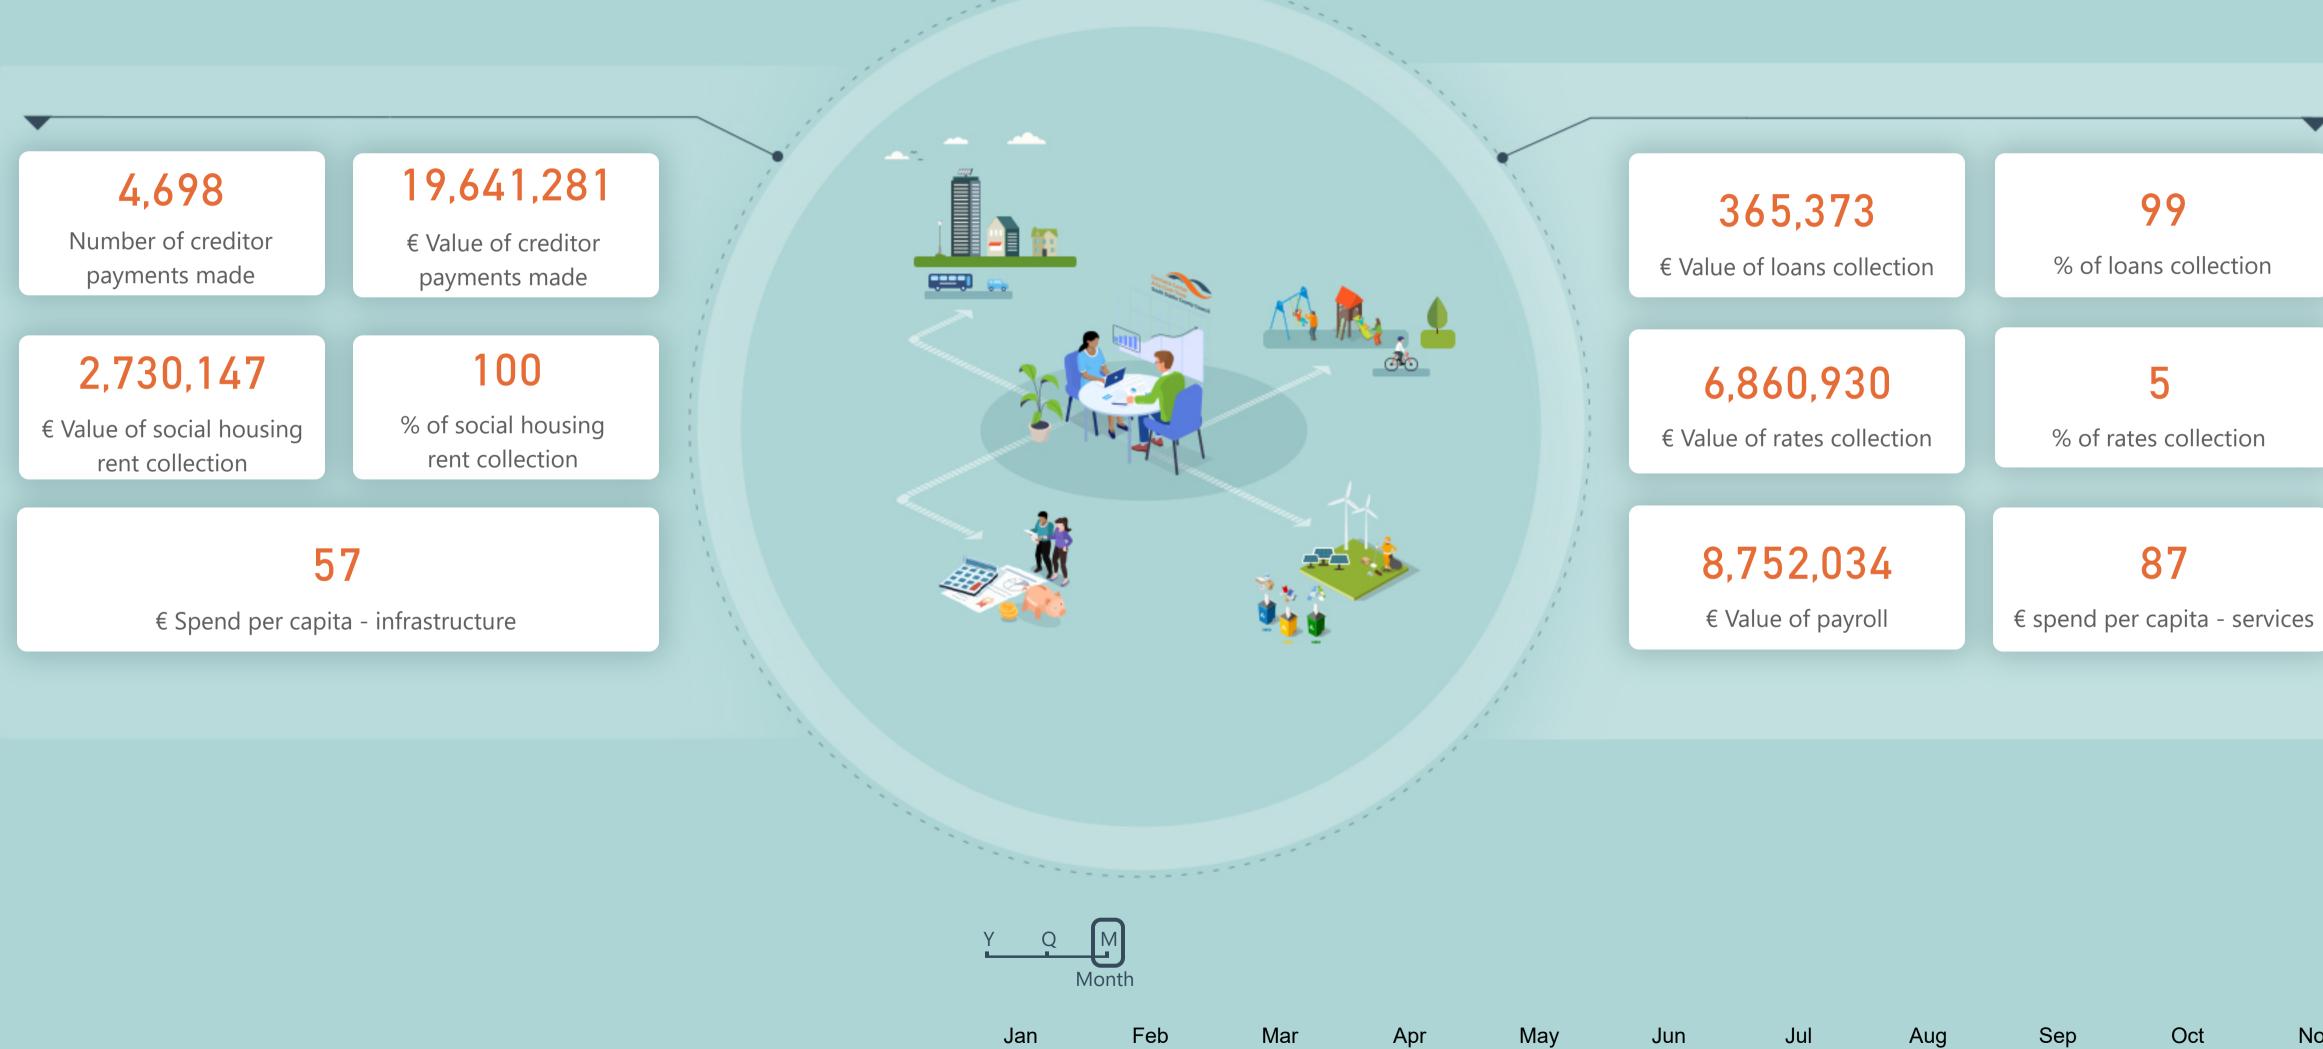

|   |
|---|---|---|---|
| ו | t | ł | ו |

| Feb | Mar | Apr | May | Jun | Jul | Aug | Sep | Oct | No |
|-----|-----|-----|-----|-----|-----|-----|-----|-----|----|
|     |     |     |     |     |     |     |     |     |    |



Jobs created or supported

# 5328

Jobs sustained in Grangecastle

### 0 LEO - jobs supported

40

LEO mentoring participants

### Tourism & Culture

0

Number of festival and tourism events supported

8,863

Visitors to Round Tower center

30,992

Visitors to art centres



# Economic, Enterprise & Tourism Development





#### Green Spaces



# Environment & Climate Change

| Feb | Mar | Apr | May | Jun | Jul | Aug | Sep | Oct | Nov |
|-----|-----|-----|-----|-----|-----|-----|-----|-----|-----|
|     |     |     |     |     |     |     |     |     |     |







# Finance







#### Community support

15,086

Participants in council led sports and community initiatives

14

Number of community grants paid

52,519

Visitors to council leisure centres

Housing Provision

6978

Total housing needs assessed

9724

5086 HAP/RAS tenancies

21

Allocations - new tenancies

Number of dwellings in LA ownership

353

Social and affordable homes under construction

498

Number of homeless households

22

Homeless exits / preventions

Μ Q Month



# Housing, Social and Community Development



| Feb | Mar | Apr | Мау | Jun | Jul | Aug | Sep | Oct |  |
|-----|-----|-----|-----|-----|-----|-----|-----|-----|--|
|     |     |     |     |     |     |     |     |     |  |
|     |     |     |     |     |     |     |     |     |  |





### Building control

Buil