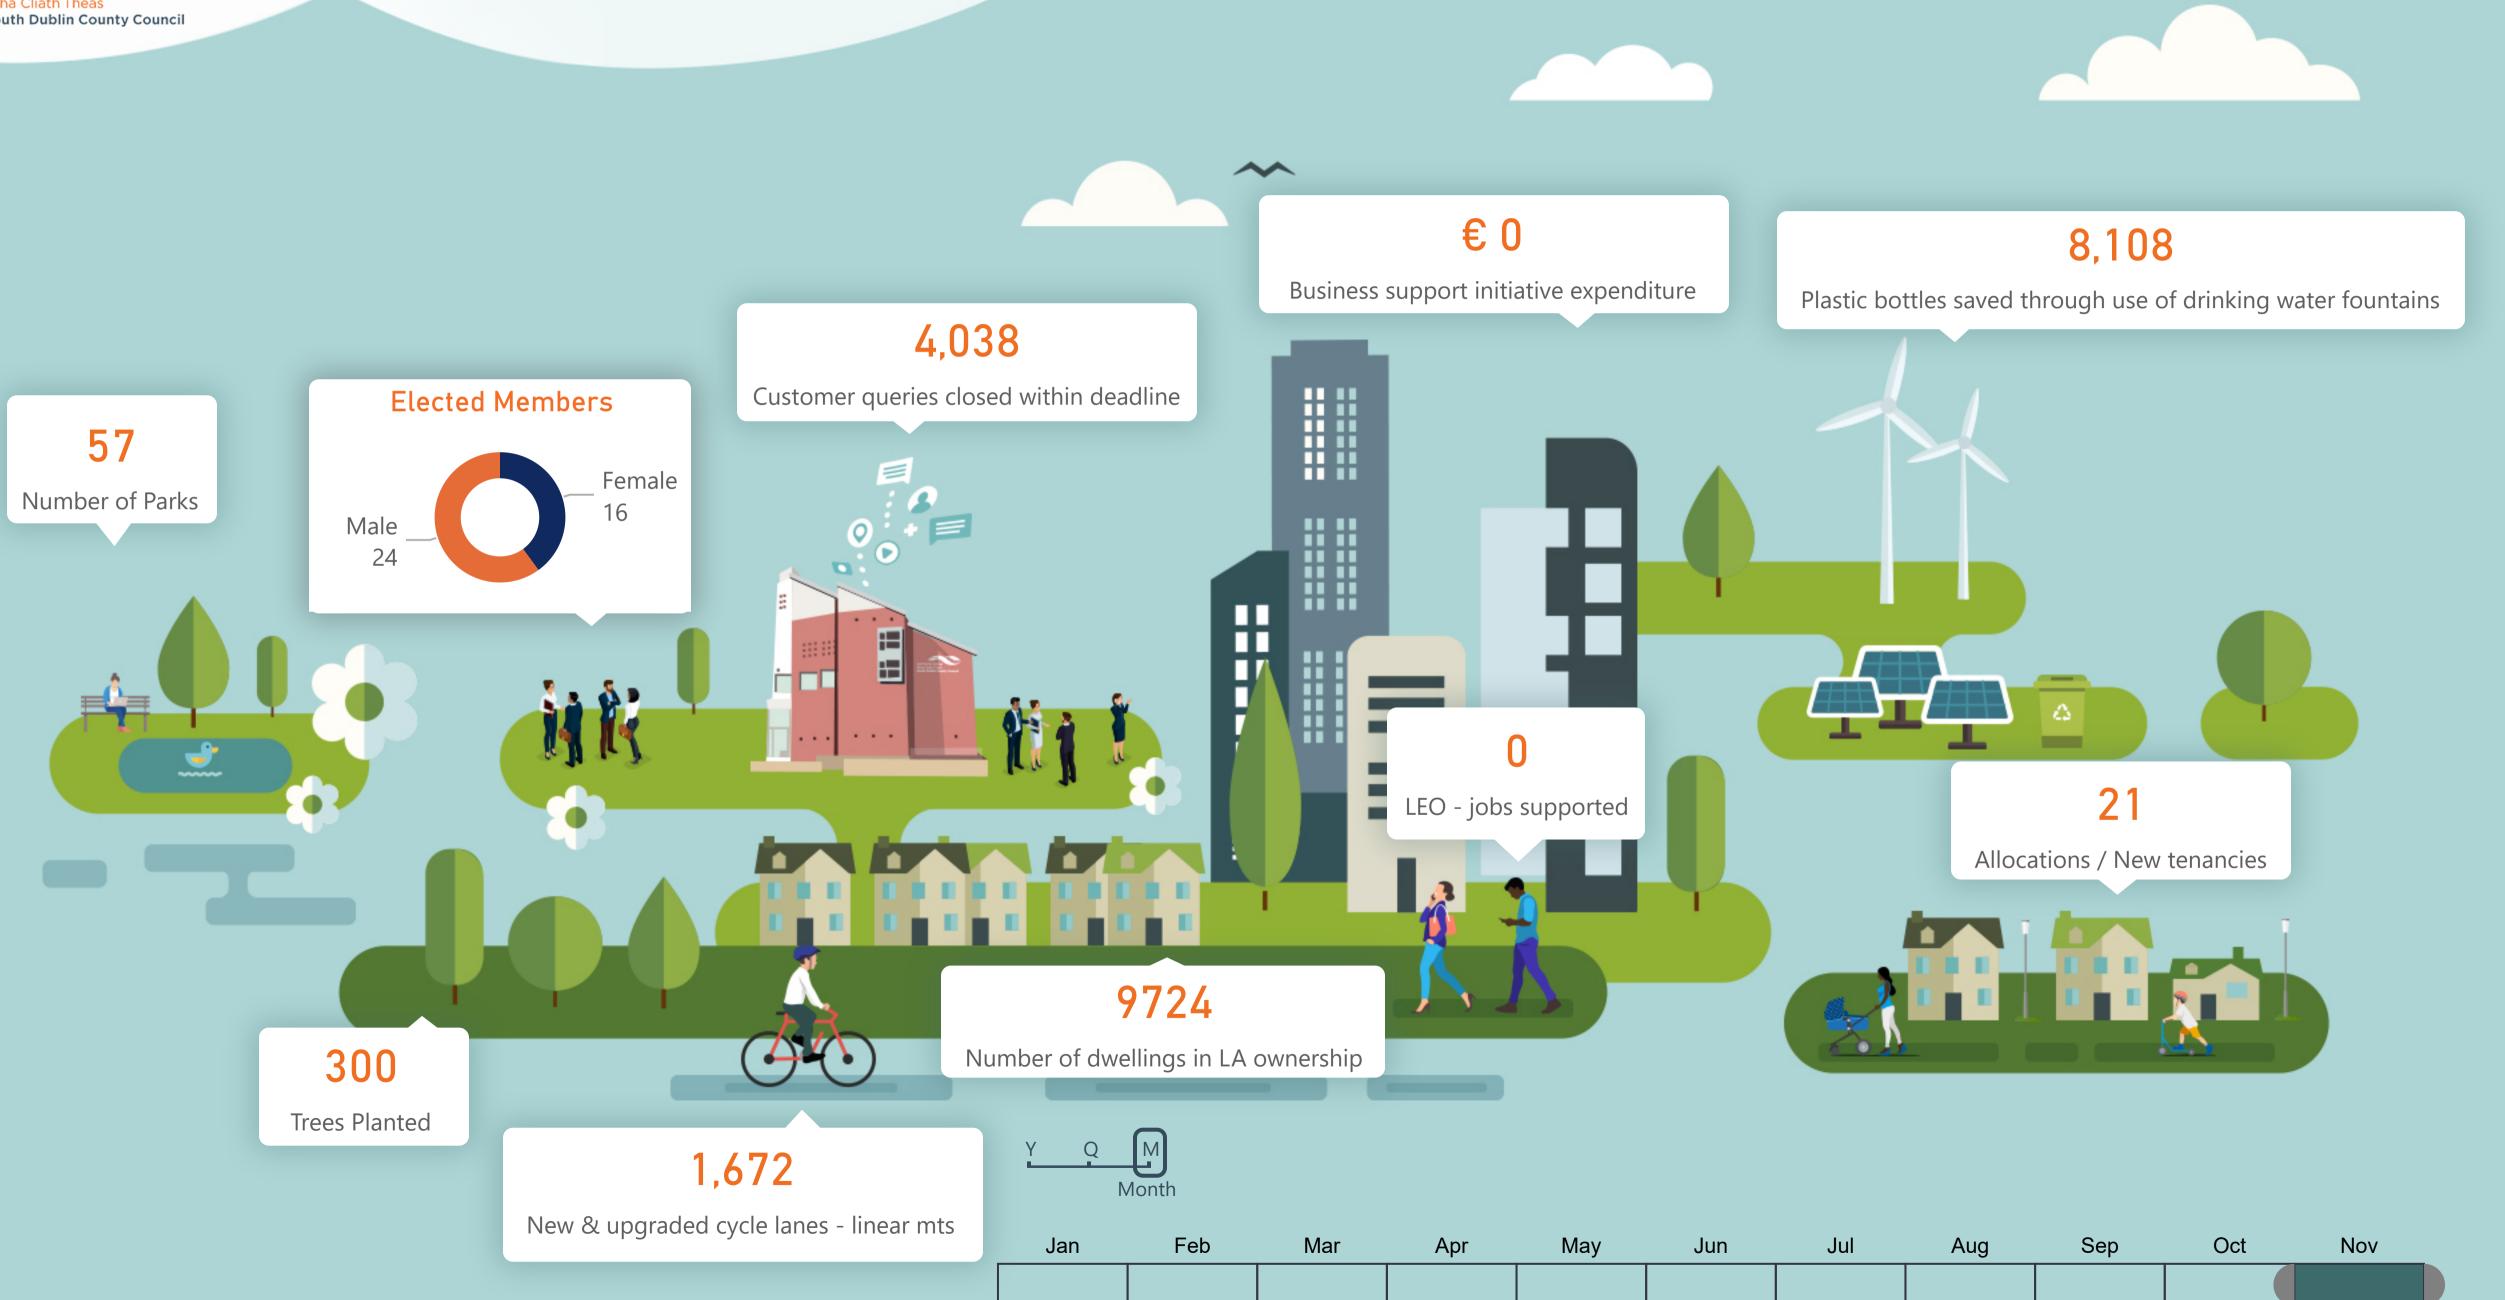

### Tourism & Culture

0

Number of festival and tourism events supported

8,863

Visitors to Round Tower center

30,992

Visitors to art centres

# Economic, Enterprise & Tourism Development

#### Green Spaces

# Environment & Climate Change

| Feb | Mar | Apr | May | Jun | Jul | Aug | Sep | Oct | Nov |
|-----|-----|-----|-----|-----|-----|-----|-----|-----|-----|
|     |     |     |     |     |     |     |     |     |     |

#### Community support

15,086

Participants in council led sports and community initiatives

14

Number of community grants paid

52,519

Visitors to council leisure centres

Housing Provision

6978

Total housing needs assessed

9724

5086 HAP/RAS tenancies

21

Allocations - new tenancies

Number of dwellings in LA ownership

353

Social and affordable homes under construction

498

Number of homeless households

22

Homeless exits / preventions

Μ Q Month

# Housing, Social and Community Development

| Feb | Mar | Apr | Мау | Jun | Jul | Aug | Sep | Oct |  |
|-----|-----|-----|-----|-----|-----|-----|-----|-----|--|
|     |     |     |     |     |     |     |     |     |  |
|     |     |     |     |     |     |     |     |     |  |