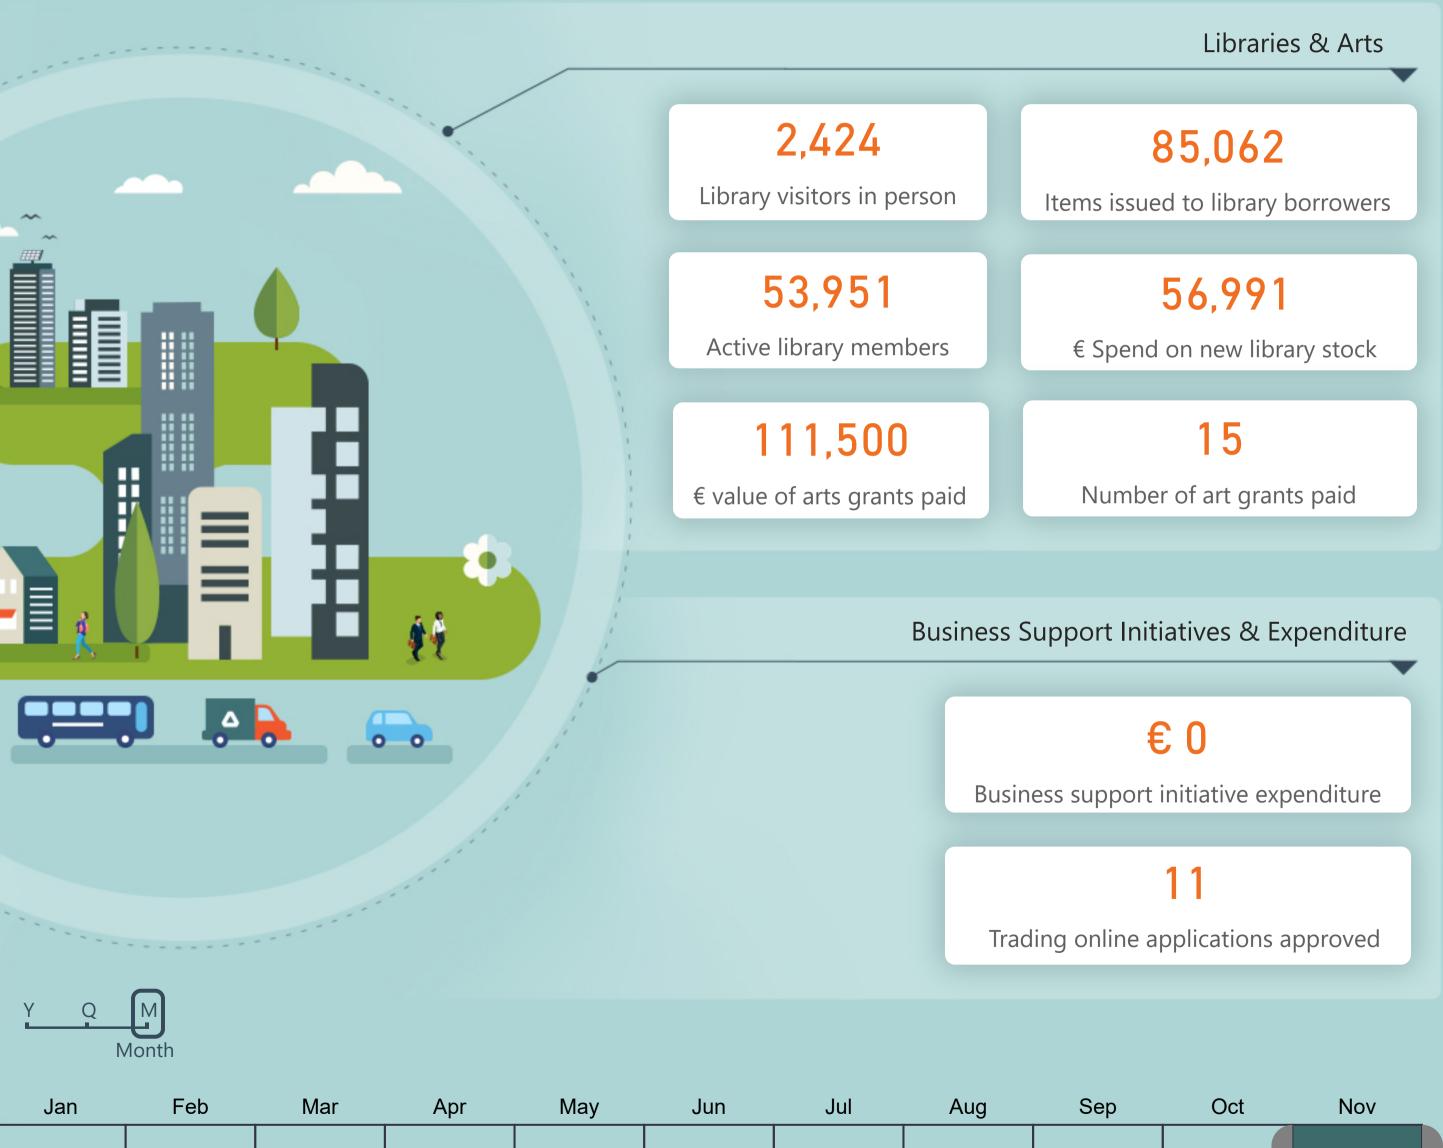

#### Community support

15,086

Participants in council led sports and community initiatives

14

Number of community grants paid

52,519

Visitors to council leisure centres

Housing Provision