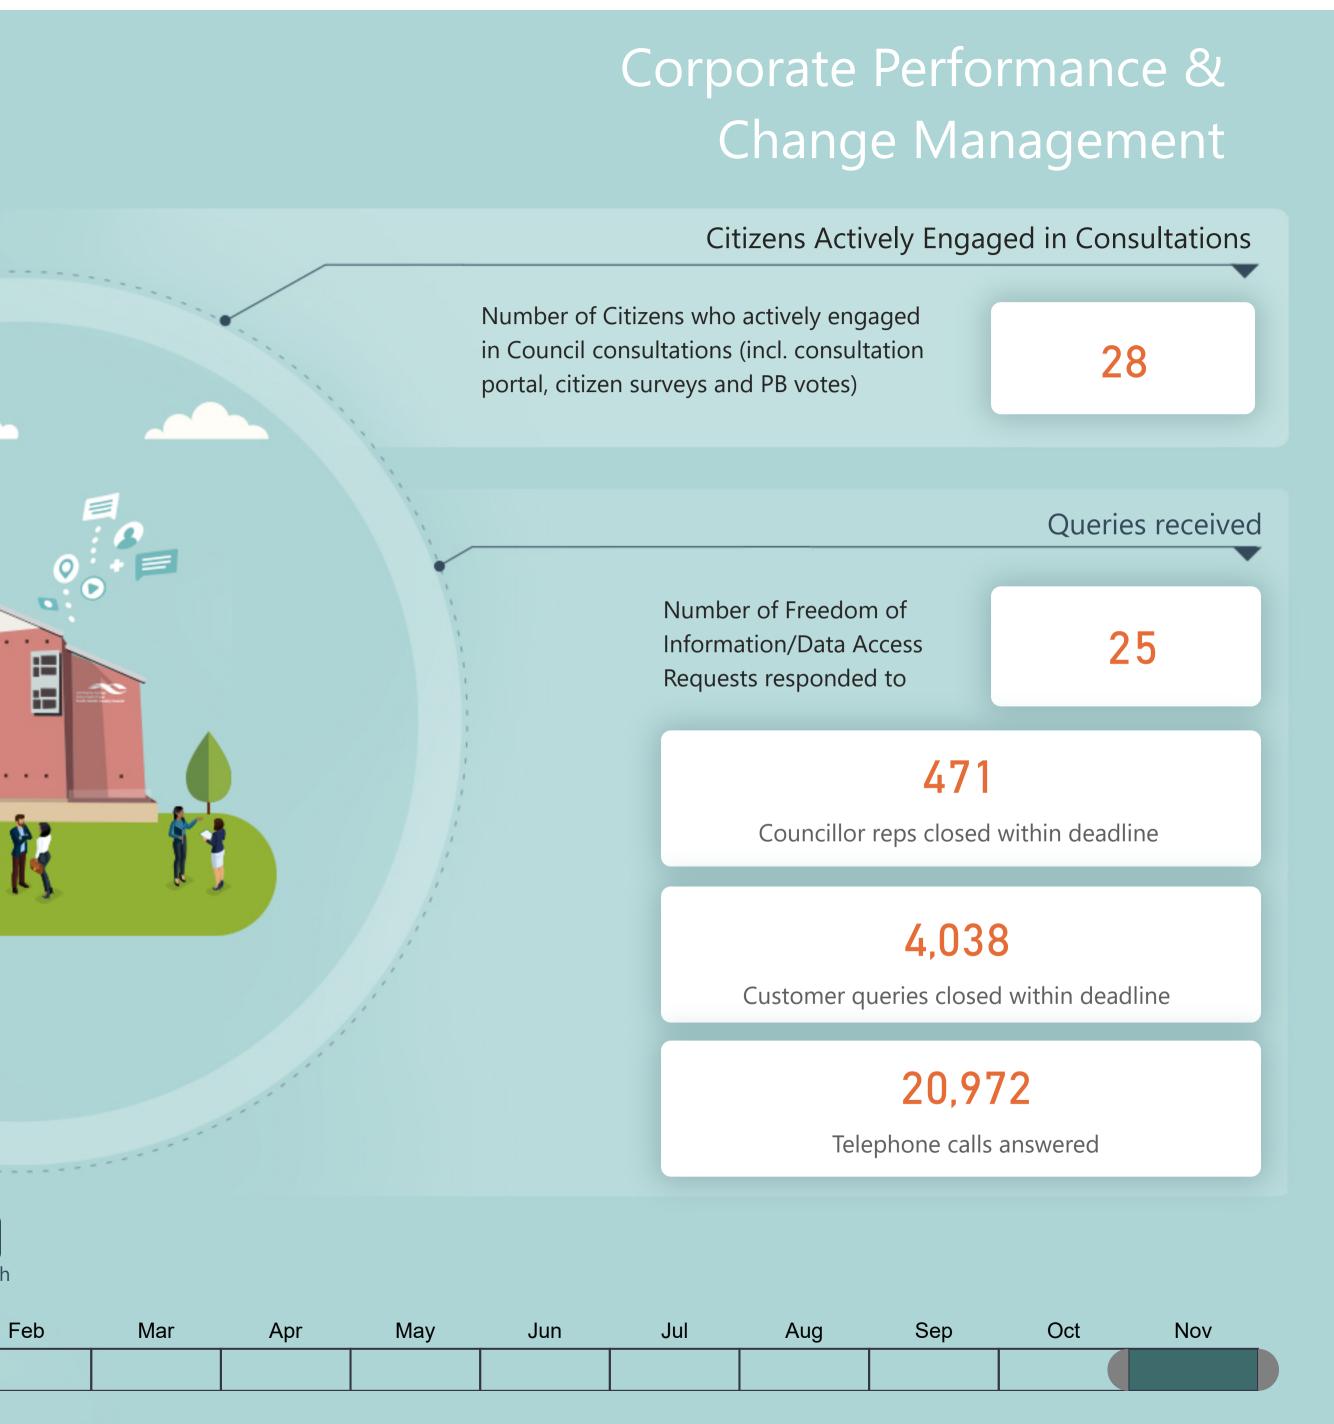

### Tourism & Culture

0

Number of festival and tourism events supported

8,863

Visitors to Round Tower center

30,992

Visitors to art centres