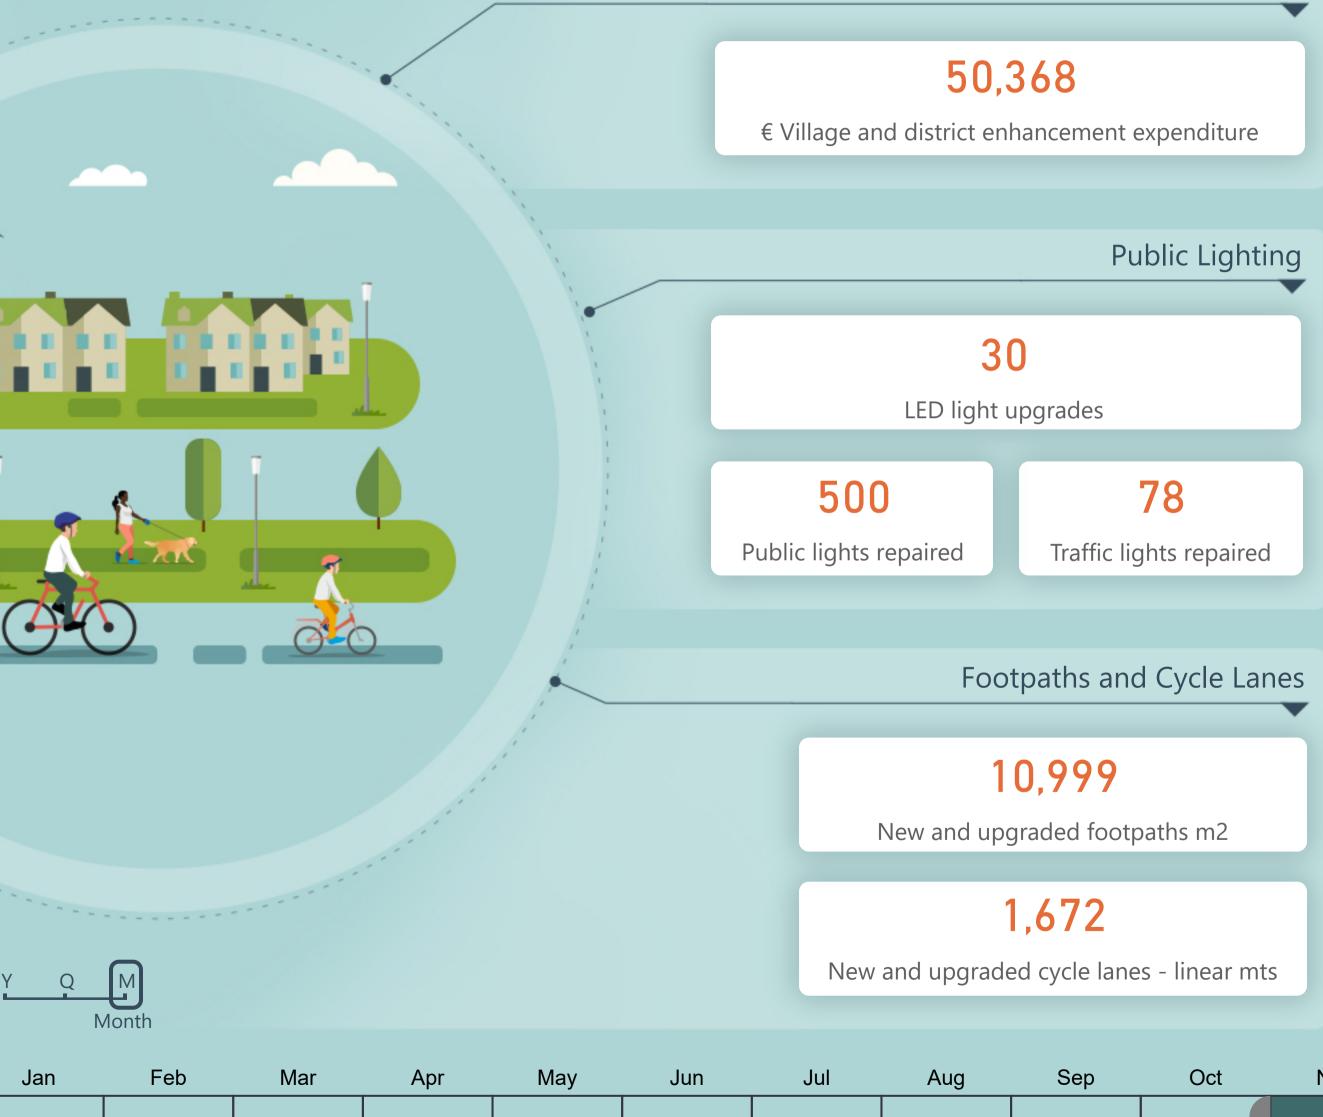

# Environment & Climate Change

| Feb | Mar | Apr | May | Jun | Jul | Aug | Sep | Oct | Nov |
|-----|-----|-----|-----|-----|-----|-----|-----|-----|-----|
|     |     |     |     |     |     |     |     |     |     |