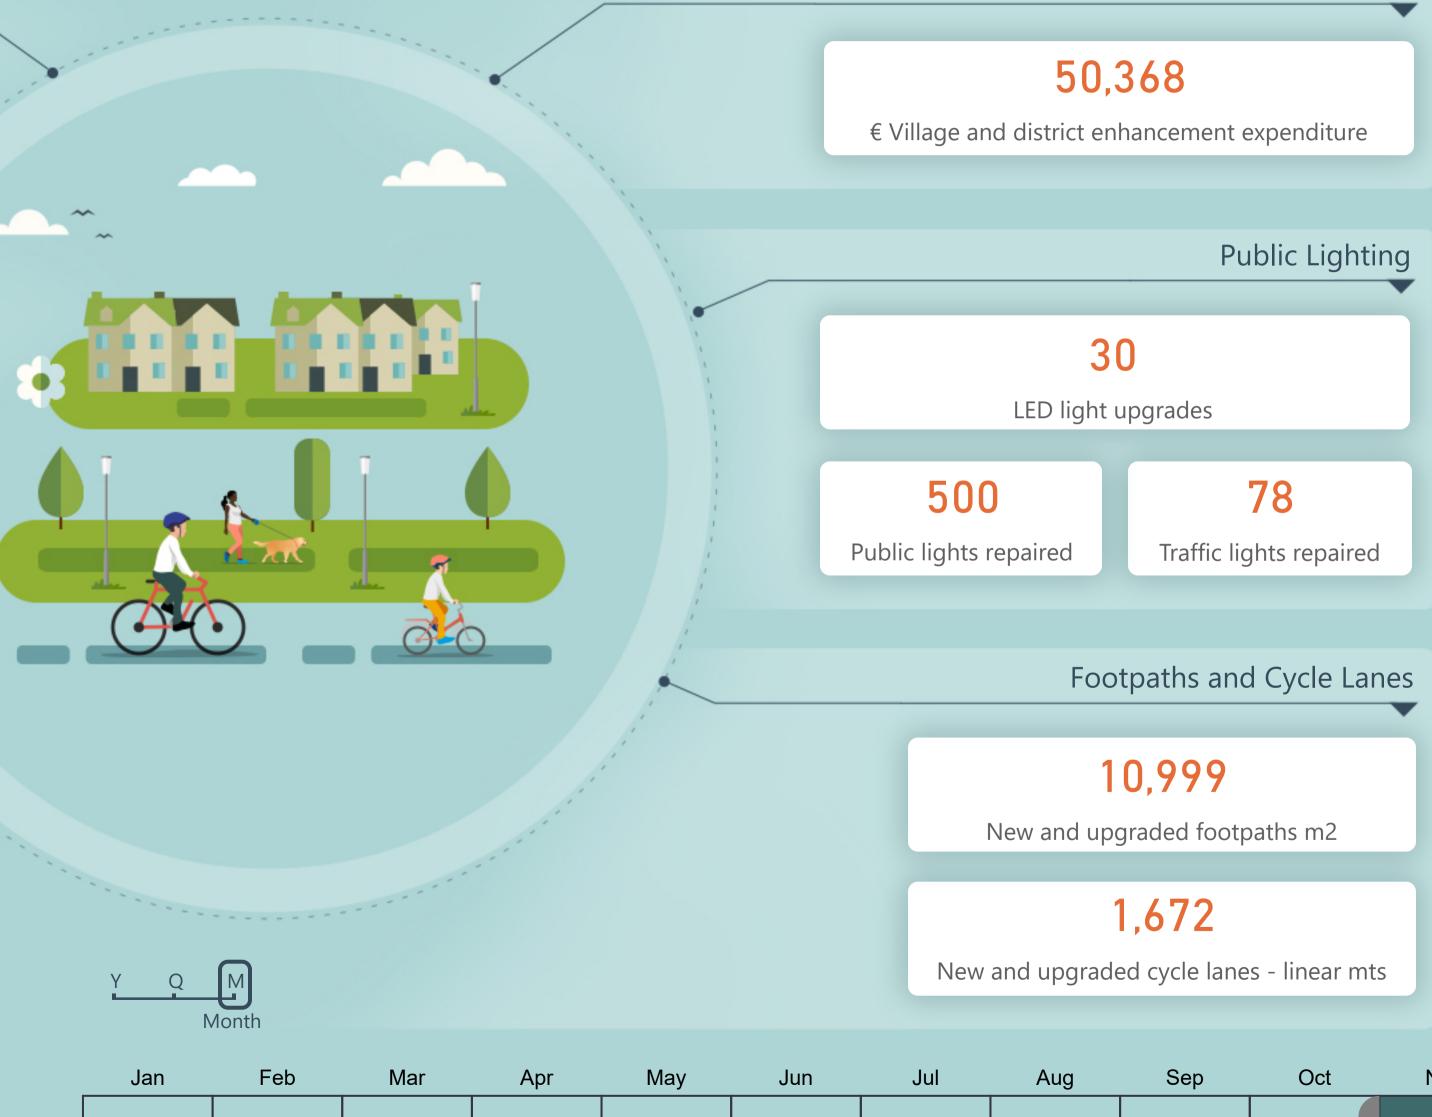

tenancies

Number of dwellings in LA ownership

353

Social and affordable homes under construction

498

Number of homeless households

22

Homeless exits / preventions

Μ Q Month



# Housing, Social and Community Development



| Feb | Mar | Apr | Мау | Jun | Jul | Aug | Sep | Oct |  |
|-----|-----|-----|-----|-----|-----|-----|-----|-----|--|
|     |     |     |     |     |     |     |     |     |  |
|     |     |     |     |     |     |     |     |     |  |





### Building control

Building control inspections (number of units inspected)

7

#### Planning

### 16

Planning enforcement cases closed

# 0

Pre planning meetings held within 8 weeks

### 66

% planning applications granted

72

Private homes commenced

# 30

Private homes approved

## 77

Planning applications received





# Land Use, Planning & Transportation

Village and district enhancement