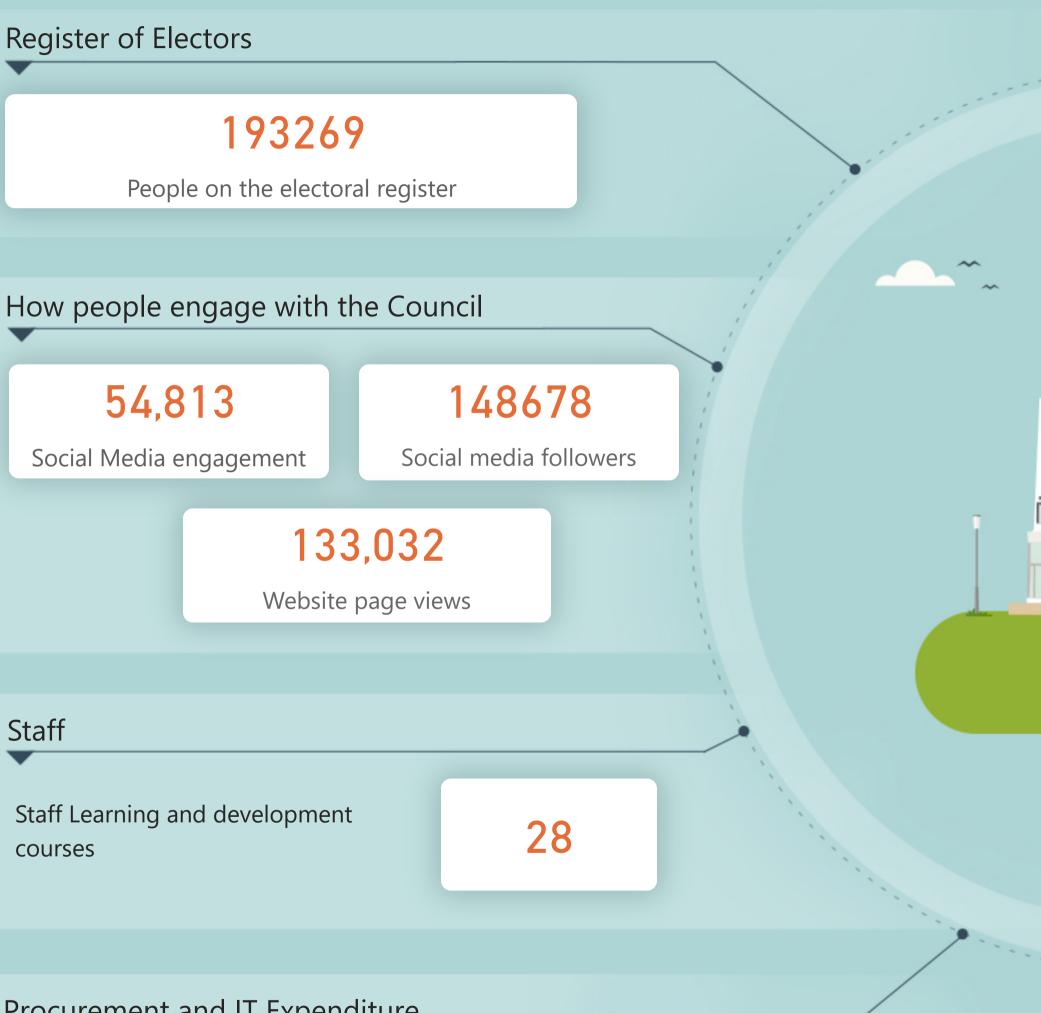

Procurement and IT Expenditure

Procurement number of contracts over €25,000 awarded

12

348,976

€ Total IT expenditure

Q M Mon

Jan

|   |   | J |   |
|---|---|---|---|
| ו | t | ł | ו |