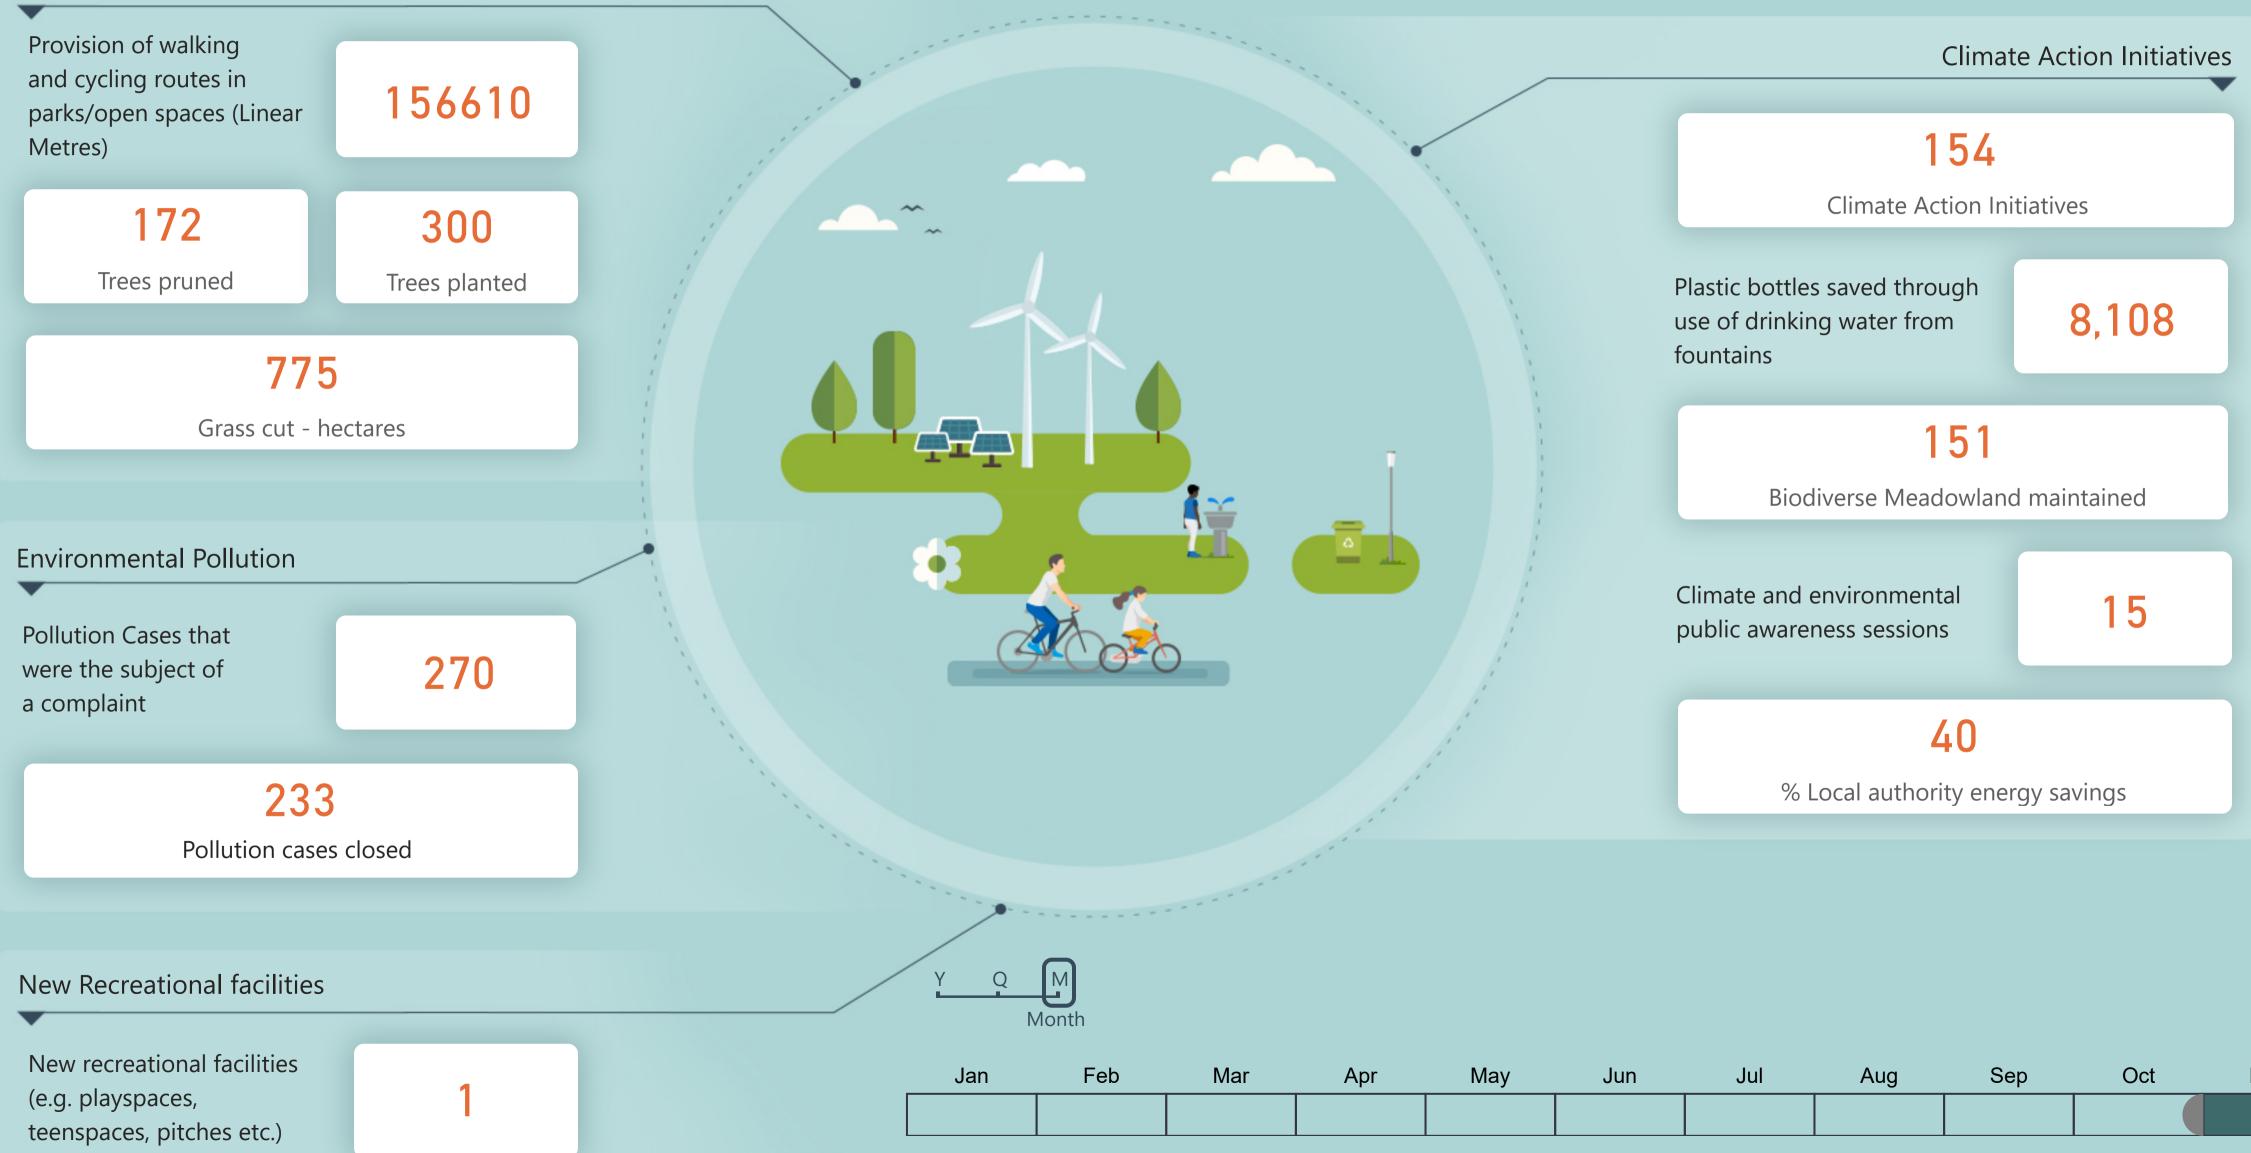

# Environment & Climate Change

| Feb | Mar | Apr | May | Jun | Jul | Aug | Sep | Oct | Nov |
|-----|-----|-----|-----|-----|-----|-----|-----|-----|-----|
|     |     |     |     |     |     |     |     |     |     |