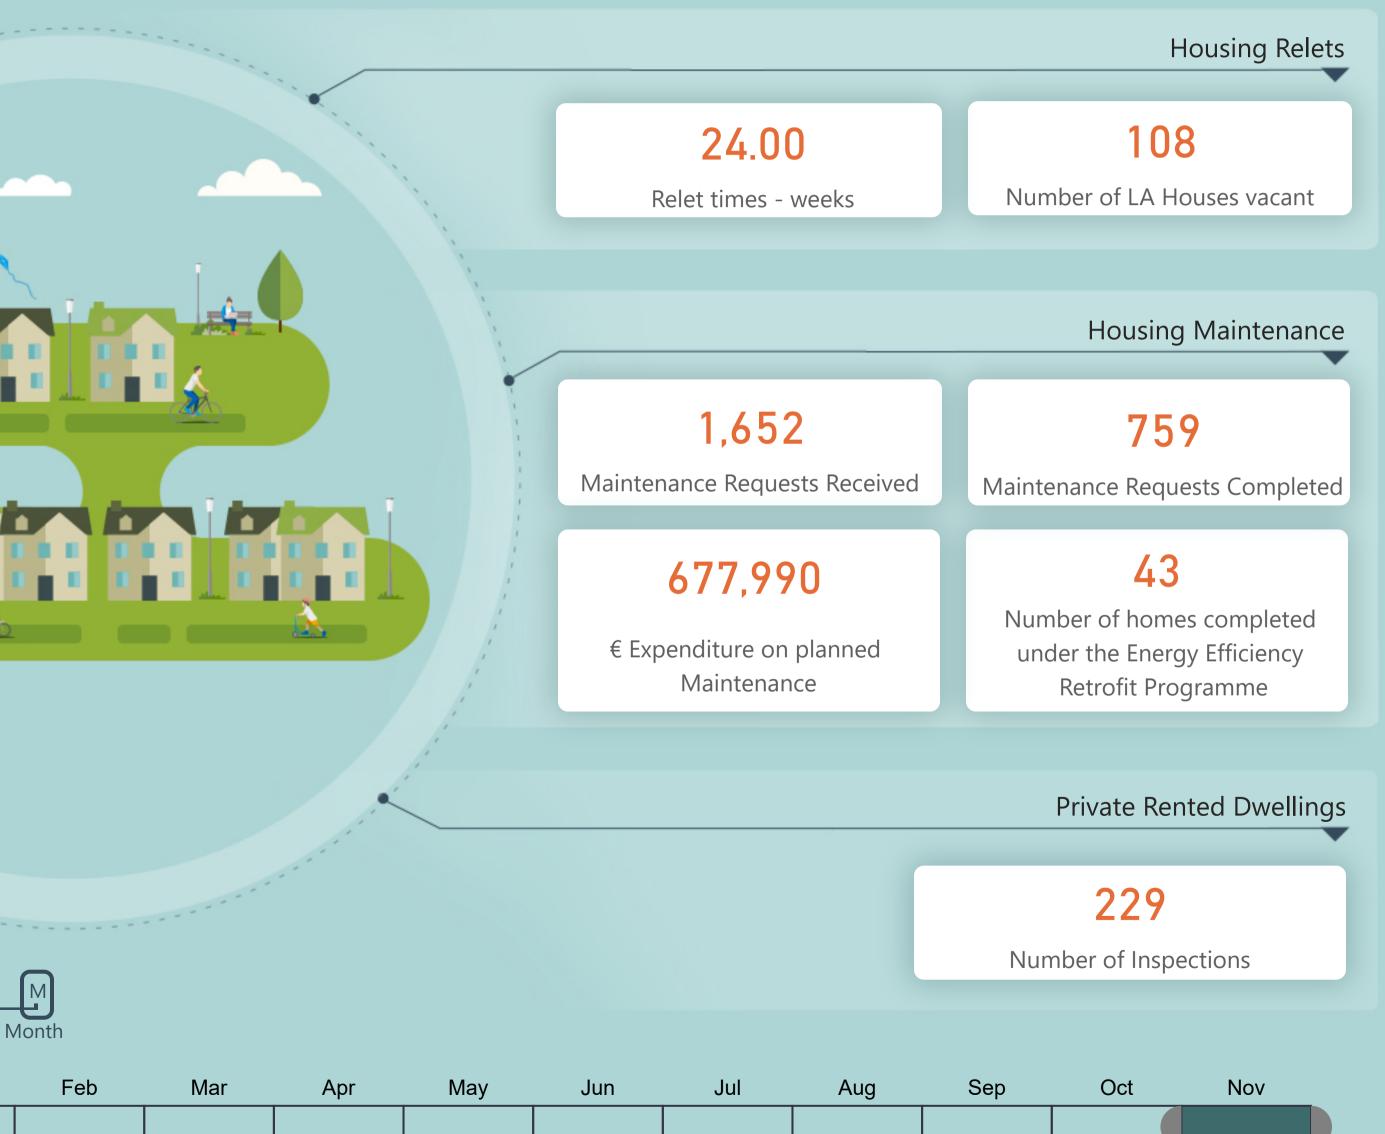

6978

Total housing needs assessed

9724

5086 HAP/RAS tenancies

21

Allocations - new tenancies

Number of dwellings in LA ownership

353

Social and affordable homes under construction

498

Number of homeless households

22

Homeless exits / preventions

Μ Q Month

# Housing, Social and Community Development

| Feb | Mar | Apr | Мау | Jun | Jul | Aug | Sep | Oct |  |
|-----|-----|-----|-----|-----|-----|-----|-----|-----|--|
|     |     |     |     |     |     |     |     |     |  |
|     |     |     |     |     |     |     |     |     |  |