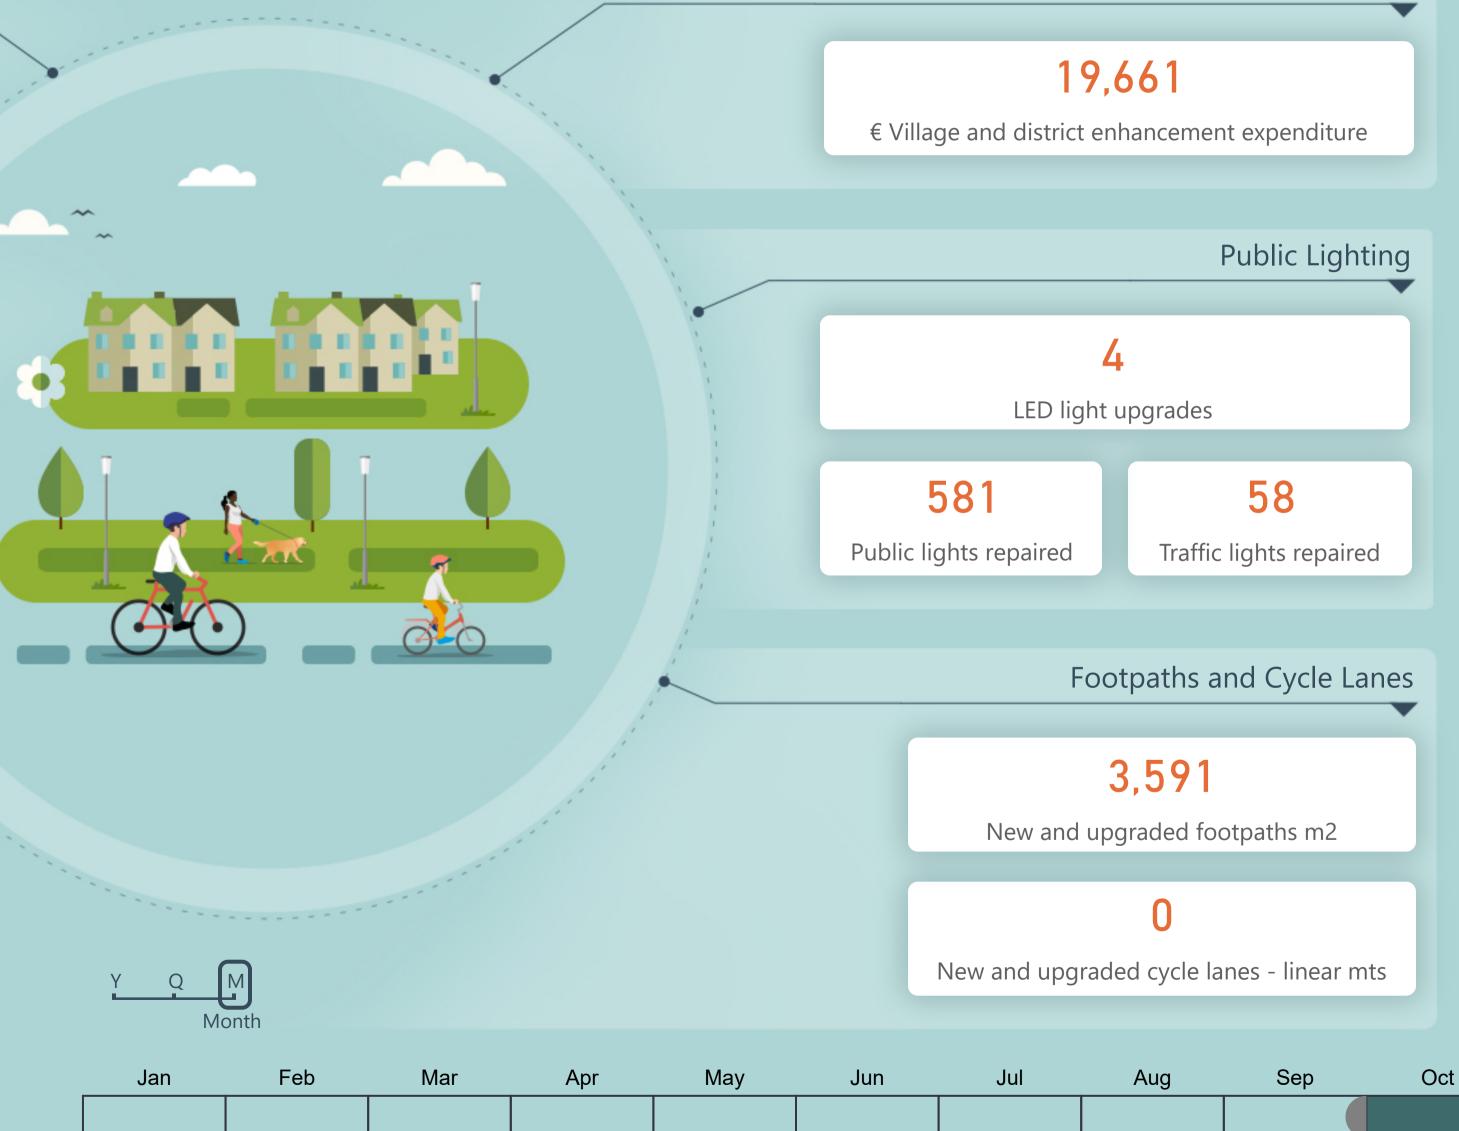

and community initiatives

15

Number of community grants paid

### 50,312

Visitors to council leisure centres

Housing Provision

7226

Total housing needs assessed

9723

37

Allocations - new tenancies

Number of dwellings in LA ownership

5080 HAP/RAS tenancies

#### 430

Social and affordable homes under construction

484

Number of homeless households

24

Homeless exits / preventions

Μ Y Q Month





# Housing, Social and Community Development







#### Building control

27

Building control inspections (number of units inspected)

#### Planning

### 12

Planning enforcement cases closed

## 13

Pre planning meetings held within 8 weeks

## 60

% planning applications granted

99

Private homes commenced

## 905

Private homes approved

#### 82

Planning applications received





# Land Use, Planning & Transportation