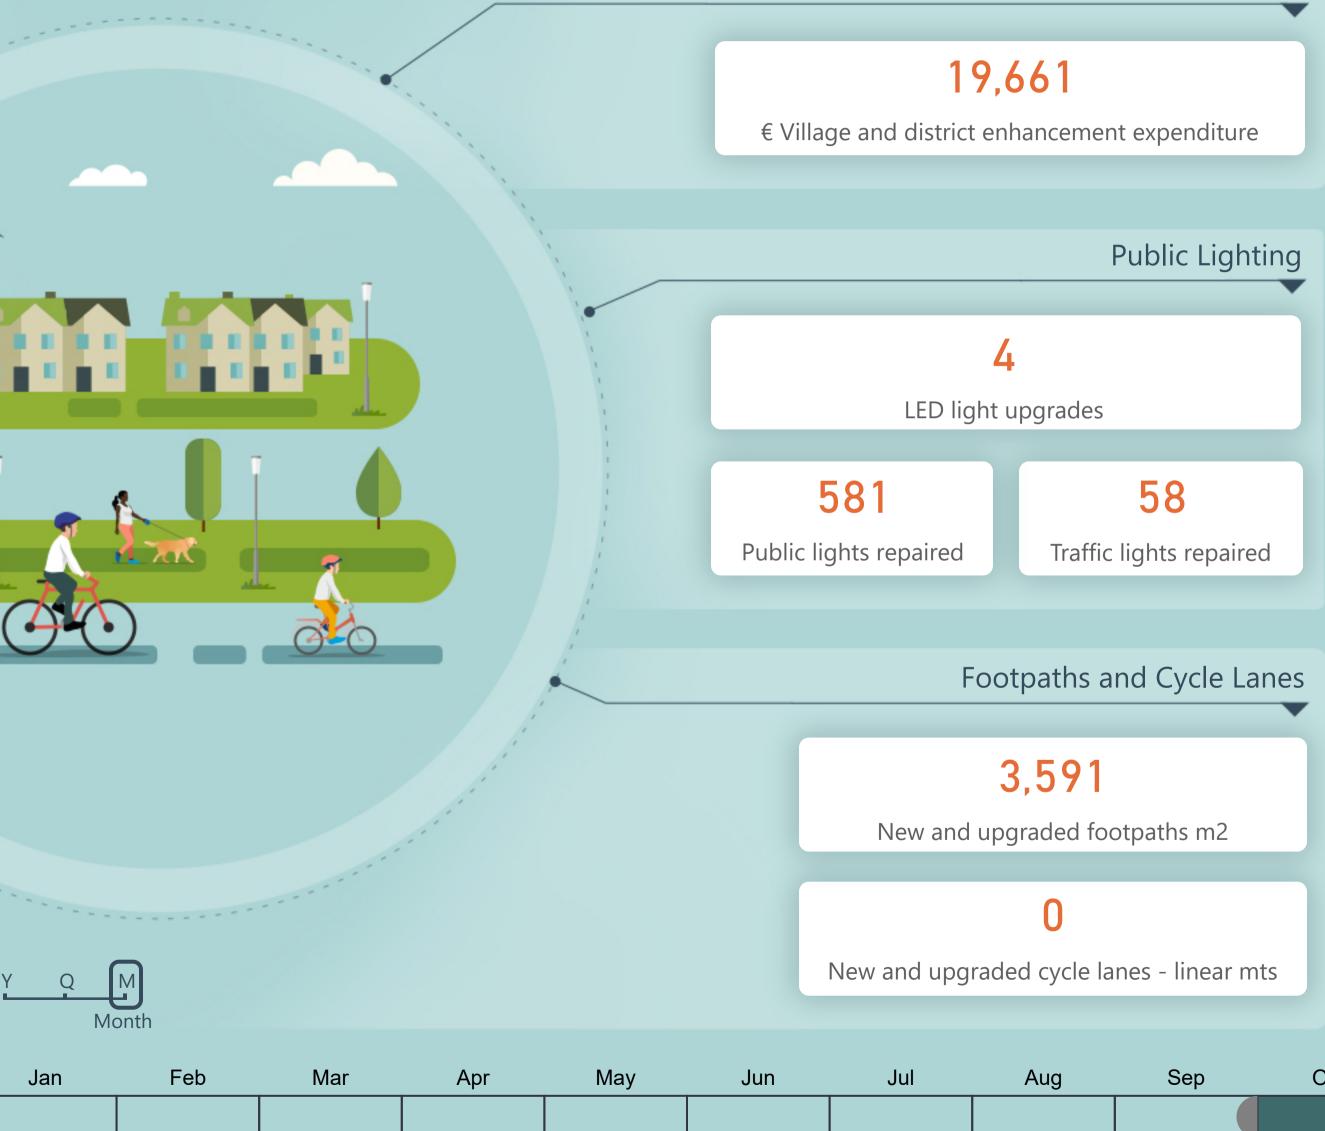

nd community initiatives

15

Number of community grants paid

### 50,312

Visitors to council leisure centres

Housing Provision

7226

Total housing needs assessed

9723

37

Allocations - new tenancies

Number of dwellings in LA ownership

5080 HAP/RAS tenancies

#### 430

Social and affordable homes under construction

484

Number of homeless households

24

Homeless exits / preventions

Μ Y Q Month





# Housing, Social and Community Development







#### Building control

27

Building control inspections (number of units inspected)

#### Planning

### 12

Planning enforcement cases closed

## 13

Pre planning meetings held within 8 weeks

## 60

% planning applications granted

99

Private homes commenced

## 905

Private homes approved

#### 82

Planning applications received





# Land Use, Planning & Transportation