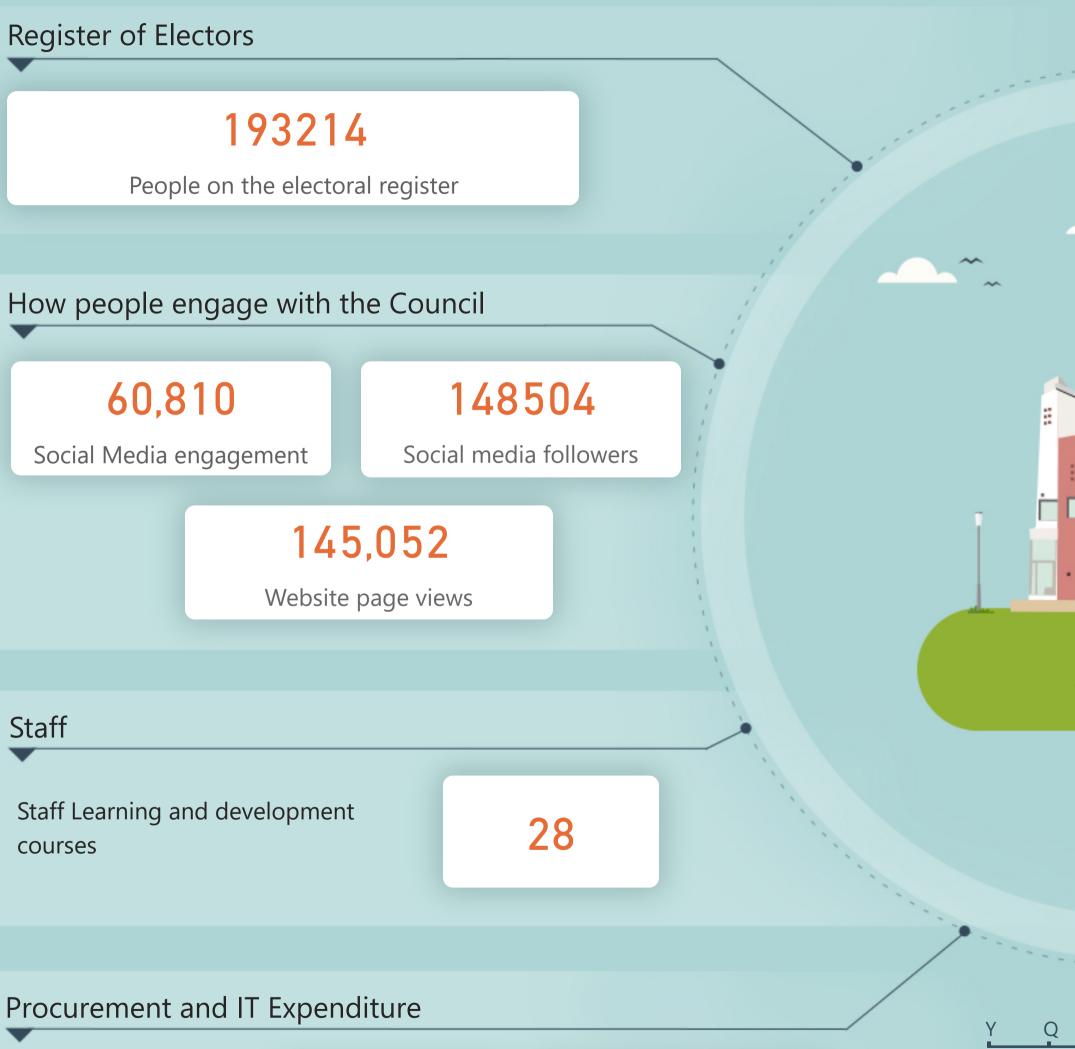

Procurement number of contracts over €25,000 awarded

12

284,492

€ Total IT expenditure

Month

Μ

Jan

| Feb | Mar | Apr | May | Jun | Jul | Aug | Sep | Oc |
|-----|-----|-----|-----|-----|-----|-----|-----|----|
|     |     |     |     |     |     |     |     |    |
|     |     |     |     |     |     |     |     |    |