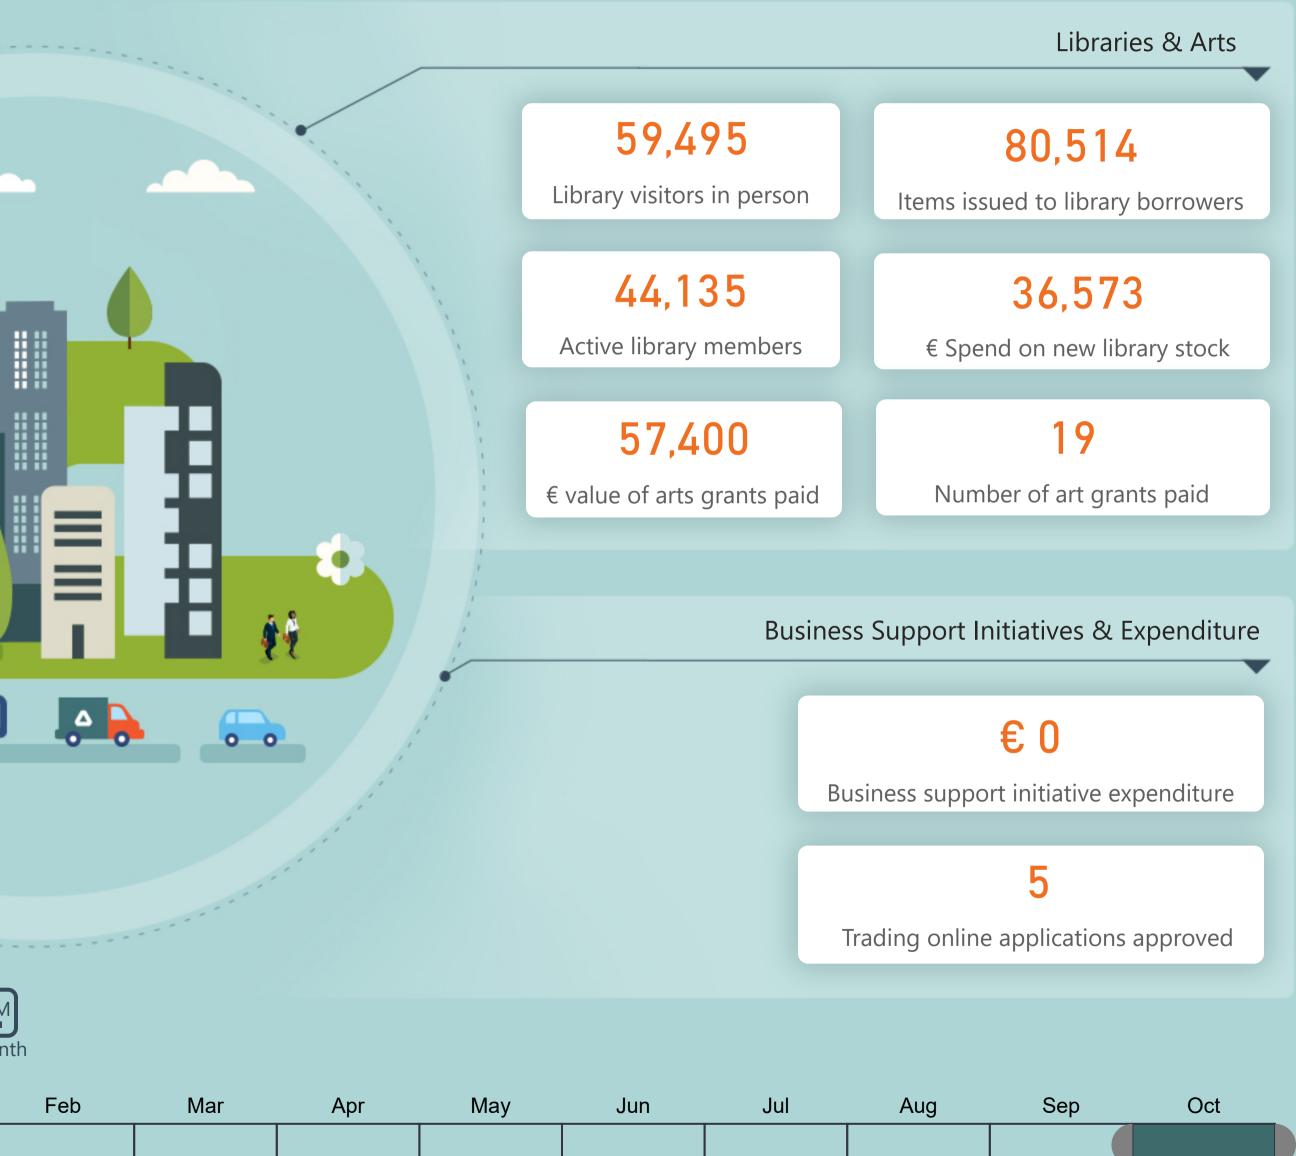

#### Community support

13,019

Participants in council led sports and community initiatives

15

Number of community grants paid

### 50,312

Visitors to council leisure centres

Housing Provision

7226

Total housing needs assessed

9723

37

Allocations - new tenancies