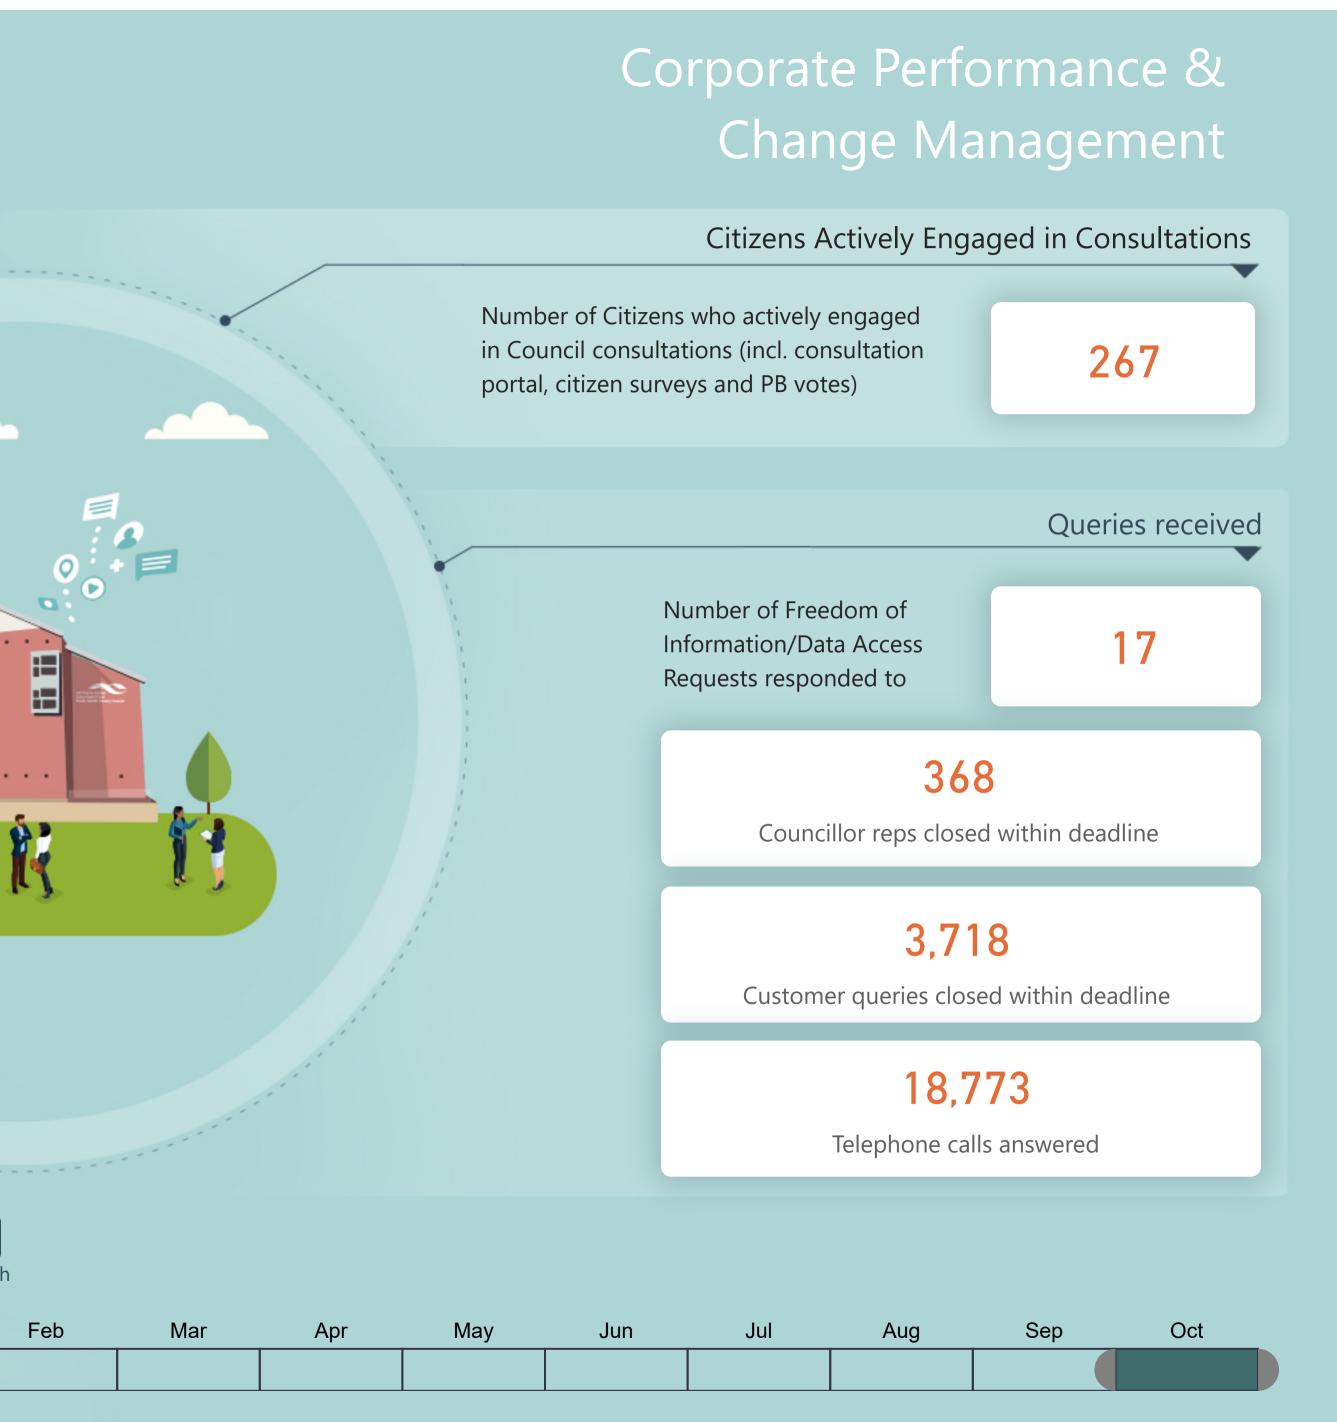

Procurement number of contracts over €25,000 awarded

12

284,492

€ Total IT expenditure

Month

Μ

Jan

| Feb | Mar | Apr | May | Jun | Jul | Aug | Sep | Oc |
|-----|-----|-----|-----|-----|-----|-----|-----|----|
|     |     |     |     |     |     |     |     |    |
|     |     |     |     |     |     |     |     |    |