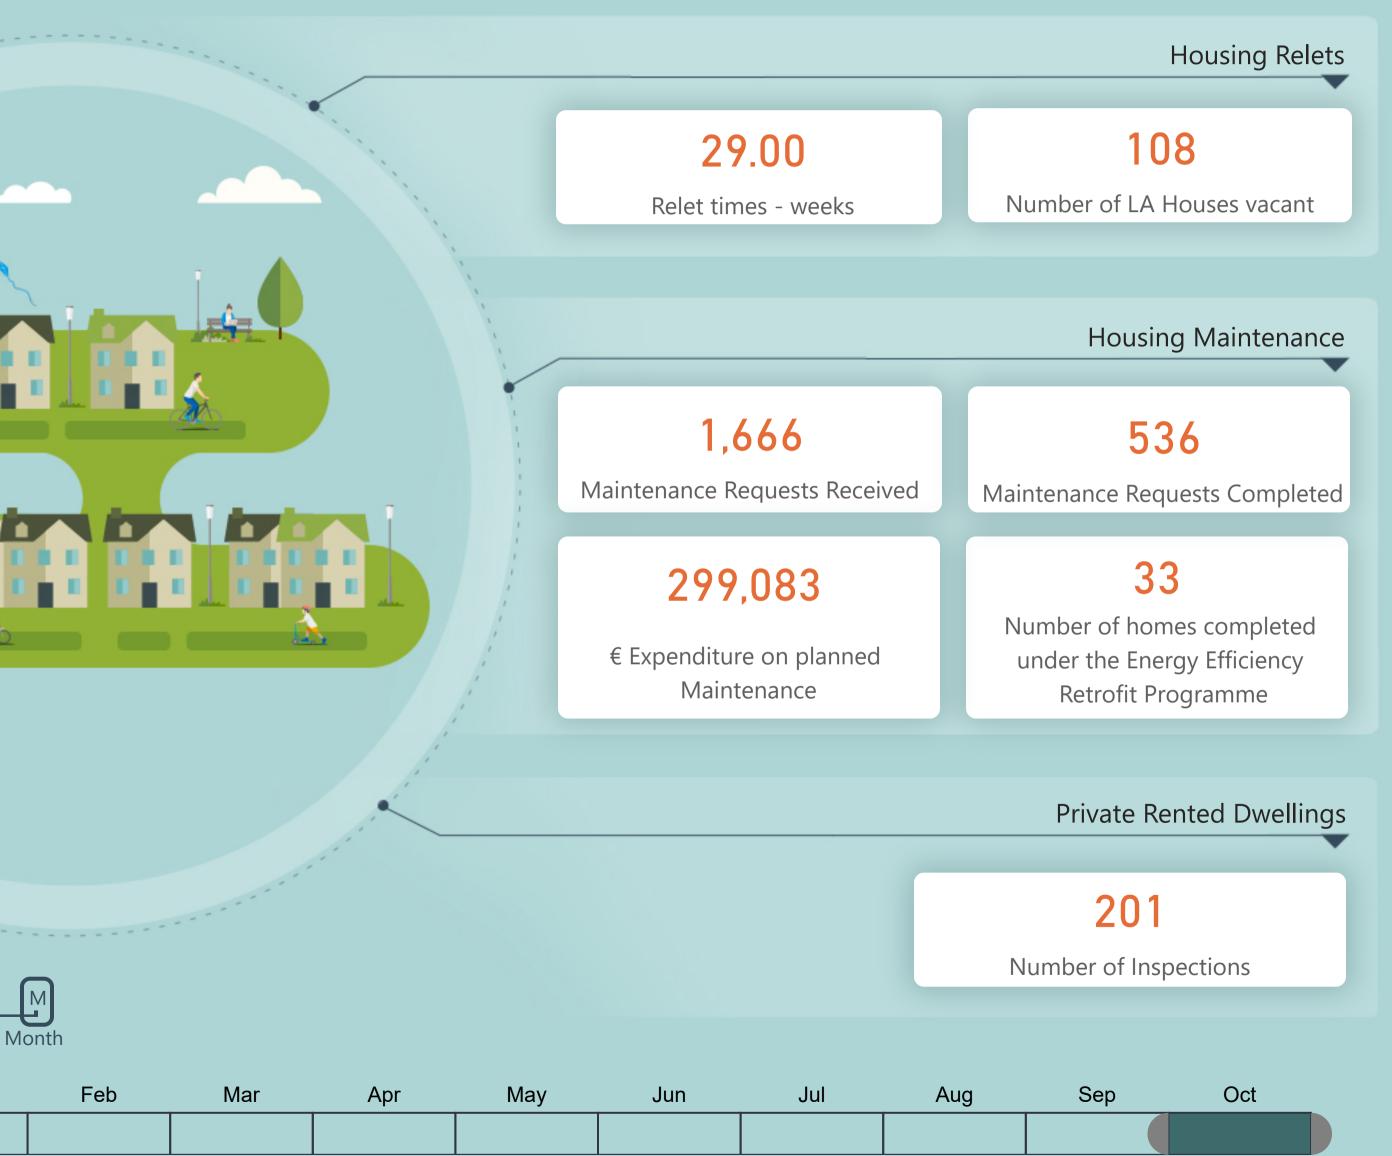

Mar | Apr | May | Jun | Jul | Aug | Sep | Oc |
|-----|-----|-----|-----|-----|-----|-----|-----|----|
|     |     |     |     |     |     |     |     |    |
|     |     |     |     |     |     |     |     |    |









# Environment & Climate Change







## Finance





#### Community support

13,019

Participants in council led sports and community initiatives

15

Number of community grants paid

### 50,312

Visitors to council leisure centres

Housing Provision

7226

Total housing needs assessed

9723

37

Allocations - new tenancies

Number of dwellings in LA ownership

5080 HAP/RAS tenancies

#### 430

Social and affordable homes under construction

484

Number of homeless households

24

Homeless exits / preventions

Μ Y Q Month





# Housing, Social and Community Development







#### Building control

27

Building control inspections (number of units inspected)

#### Planning

### 12

Planning enforcement cases closed

## 13

Pre planning meetings held within 8 weeks

## 60

% planning applications granted

99

Private homes commenced

## 905

Private homes approved

#### 82

Planning applications received





# Land Use, Planning & Transportation