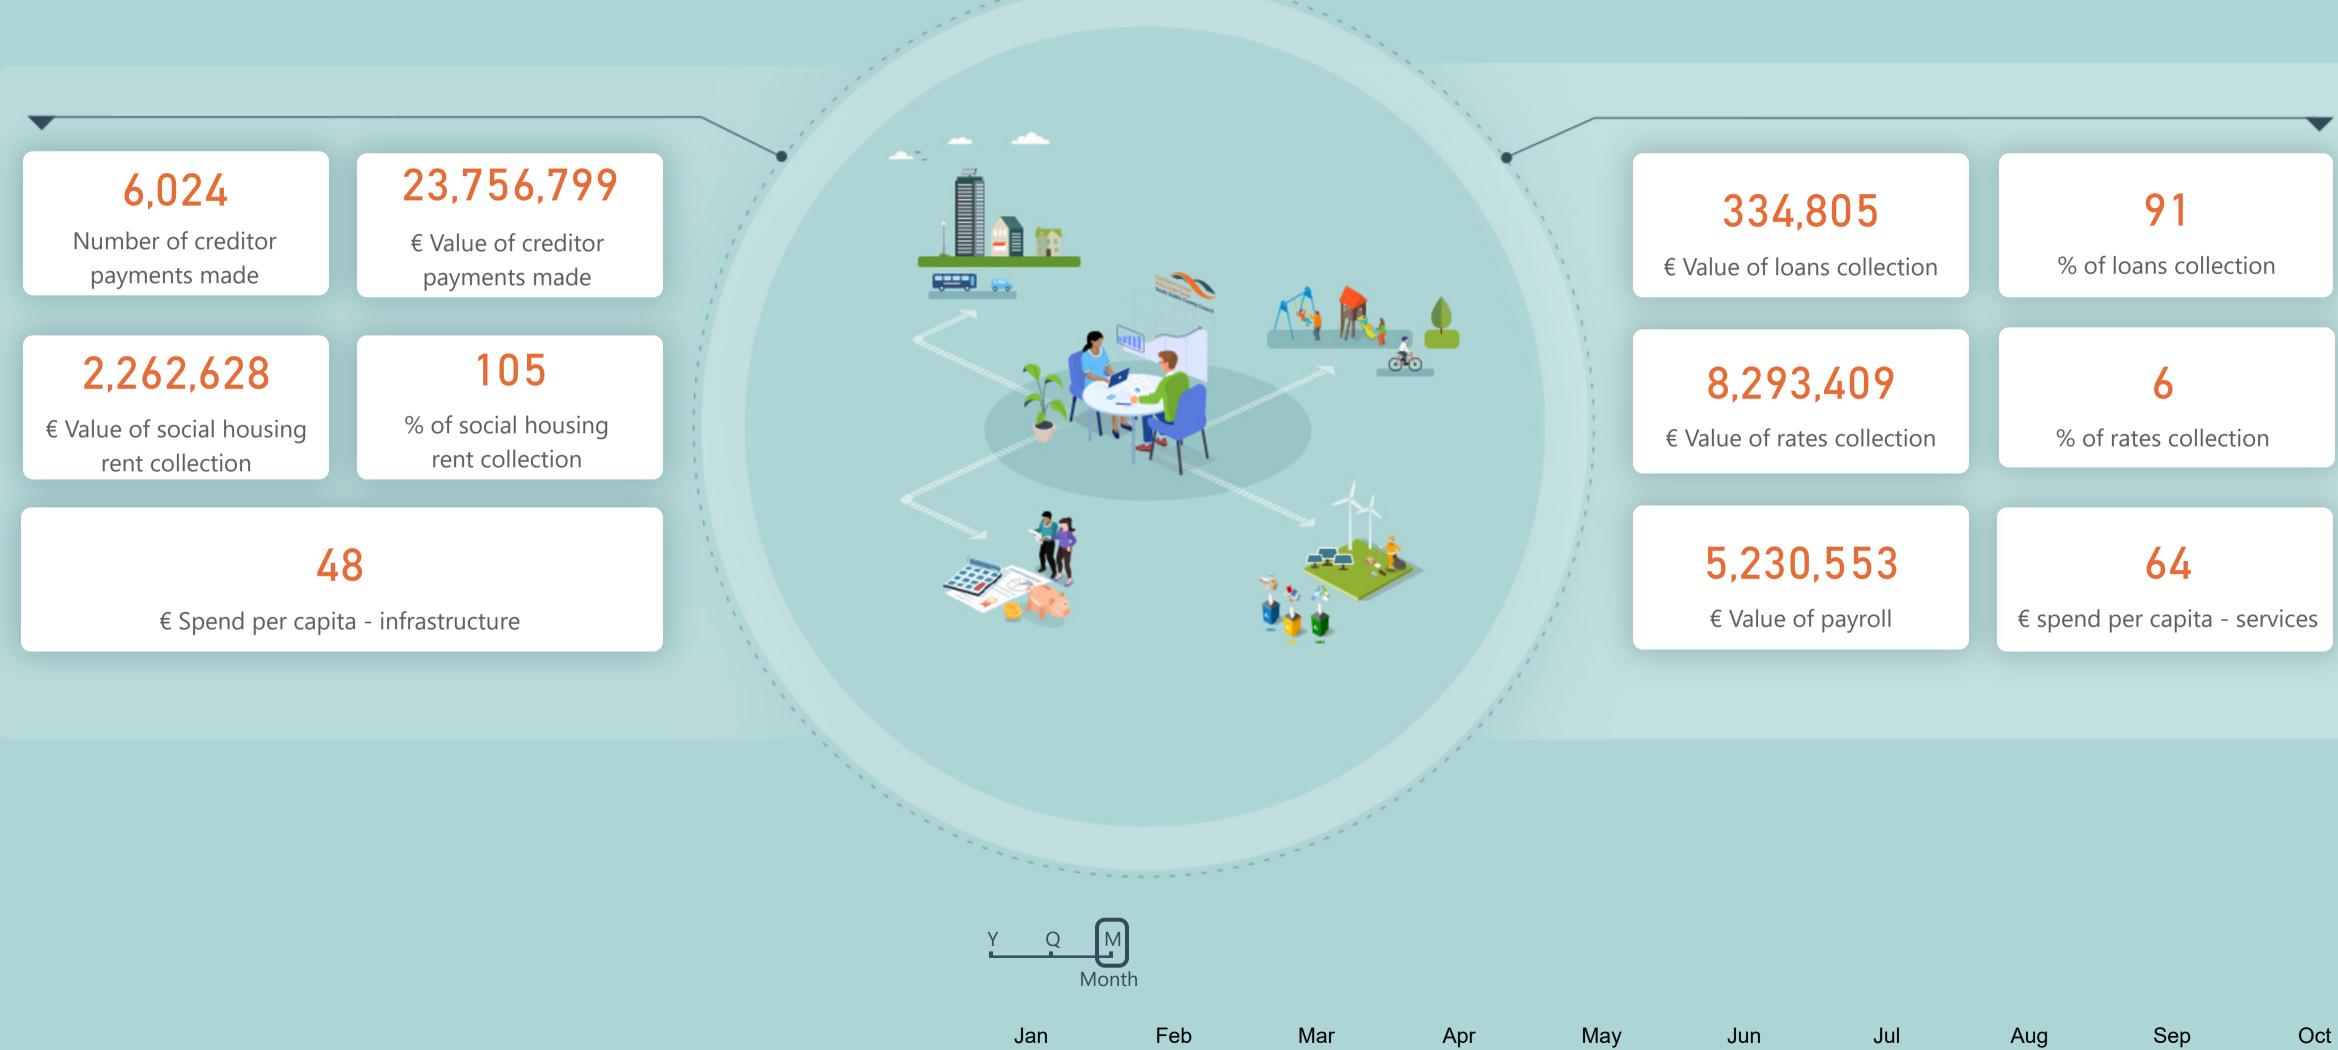

| Jul | Aug | Sep | Oc |
|-----|-----|-----|-----|-----|-----|-----|-----|----|
|     |     |     |     |     |     |     |     |    |
|     |     |     |     |     |     |     |     |    |



Jobs created or supported

## 5328

Jobs sustained in Grangecastle

#### 0 LEO - jobs supported

47

LEO mentoring participants

#### Tourism & Culture

#### 2

Number of festival and tourism events supported

### 10,016

Visitors to Round Tower center

31,114

Visitors to art centres



Jan

# Economic, Enterprise & Tourism Development



| Feb | Mar | Apr | May | Jun | Jul | Aug | Sep | Oc |
|-----|-----|-----|-----|-----|-----|-----|-----|----|
|     |     |     |     |     |     |     |     |    |
|     |     |     |     |     |     |     |     |    |









# Environment & Climate Change







## Finance





#### Community support

13,019

Participants in council led sports and community initiatives

15

Number of community grants paid

### 50,312

Visitors to council leisure centres

Housing Provision

7226

Total housing needs assessed

9723

37

Allocations - new tenancies

Number of dwellings in LA ownership

5080 HAP/RAS tenancies

#### 430

Social and affordable homes under construction

484

Number of homeless households

24

Homeless exits / preventions

Μ Y Q Month





# Housing, Social and Community Development







#### Building control

27

Building control inspections (number of units inspected)

#### Planning

### 12

Planning enforcement cases closed

## 13

Pre planning meetings held within 8 weeks

## 60

% planning applications granted

99

Private homes