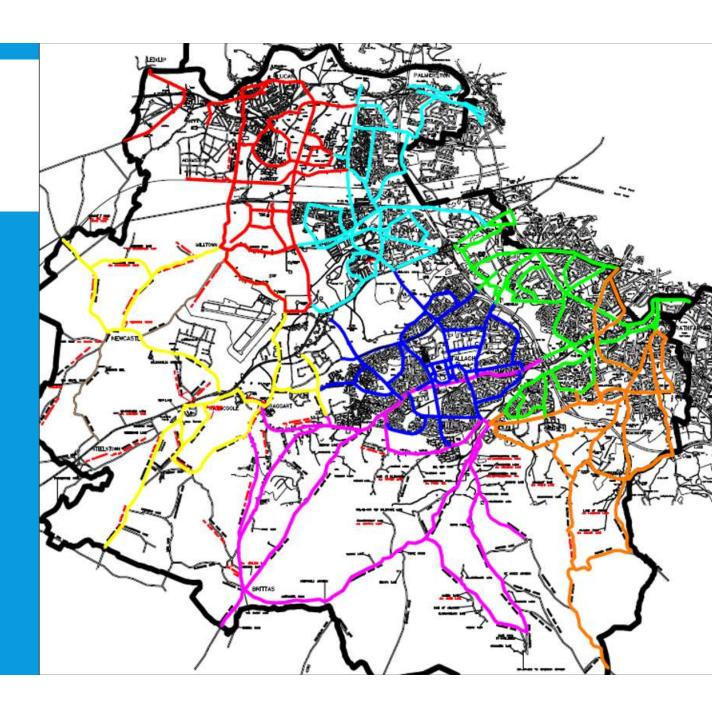

### GRITTING ROUTES

- 7 routes within the county
- 340km of roads treated

# PRIORITY ROUTES

- SDCC Priority Routes
- Private Priority Routes