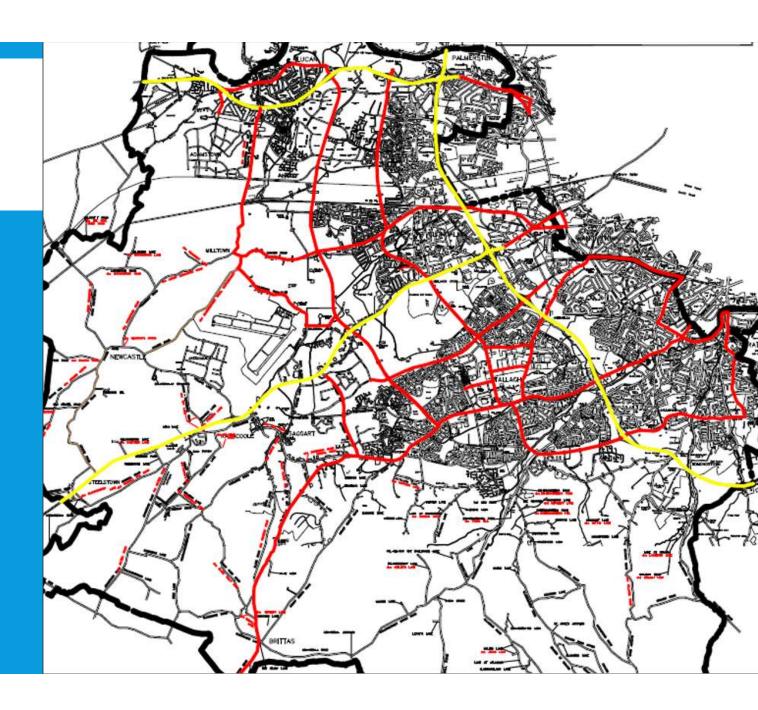

2 Season

- 32 Gritting Runs on all routes
- 23 Gritting Runs on hill routes only
- 1500 tonnes of rock salt spread
- Lowest recorded road temperature: -2.7°C

2021 - 2022 season would be considered to have been a very mild winter with no prolonged cold spells and no significant snow fall

#### 2022 – 2023 Season

- Starts Oct 17<sup>th</sup>
- Finishes April 30<sup>th</sup>
- Gritting Runs will be carried out at 7pm and/or 5am depending on forecast
- Standard spread rate will be 10g/m2 but increased in the event of extreme low temperatures or snow
- Snow ploughs available for all routes but snow falls must be greater than 30mm to be effective

### GRITTING ROUTES

- 7 routes within the county
- 340km of roads treated



# PRIORITY ROUTES

- SDCC Priority Routes
- Private Priority Routes



# SALT BIN LOCATIONS

54 salt bins located throughout the county

Bins restocked at the start of every season and upon request following that



#### SALT BIN LOCATIONS

| Electoral Area            | Location                                                                                                                                                                                                                                                                                 |
|---------------------------|------------------------------------------------------------------------------------------------------------------------------------------------------------------------------------------------------------------------------------------------------------------------------------------|
|