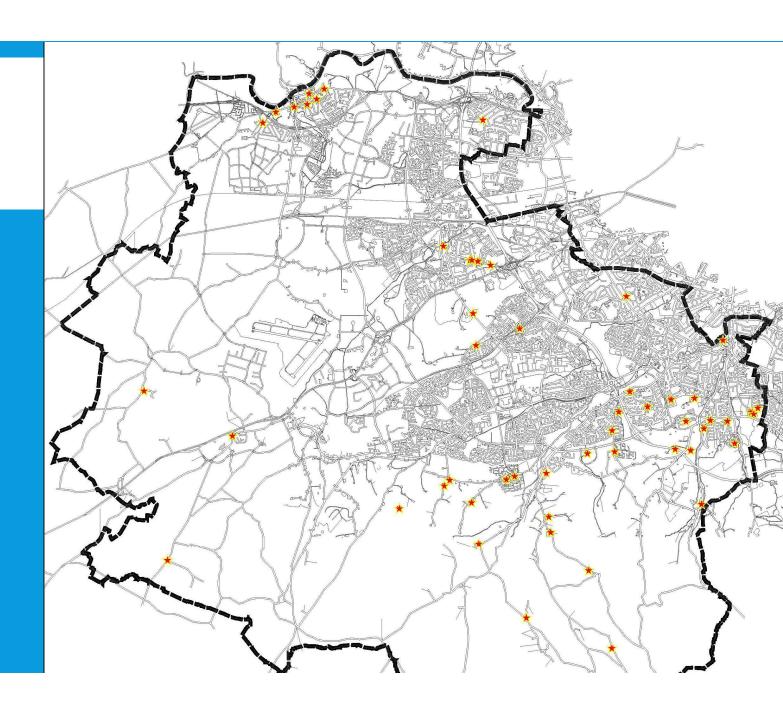

# SALT BIN LOCATIONS

54 salt bins located throughout the county

Bins restocked at the start of every season and upon request following that

#### SALT BIN LOCATIONS

| Electoral Area            | Location                                                                                                                                                                                                                                                                                 |
|---------------------------|------------------------------------------------------------------------------------------------------------------------------------------------------------------------------------------------------------------------------------------------------------------------------------------|
| Firhouse<br>Bohernabreena | Airpark Estate Ballyboden Library Ballymorefinn Lane Castlefield Manor Estate Conroys Lane Cozy Kats Lodge,Piperstown Cunard Road Upper Edmondstown Road, Rockbrook Ellensborough Estate Frairstown Glenvara Park Grangebrook Idrone Avenue Knocklyon Avenue Moyville Estate Palmer Park |
|                           | Moyville Estate                                                                                                                                                                                                                                                                          |
|                           | •                                                                                                                                                                                                                                                                                        |
|                           | Parklands Court                                                                                                                                                                                                                                                                          |
|                           | Prospect Manor St Ann's Bohernabreena Woodstown Park                                                                                                                                                                                                                                     |

| Electoral Area            | Location                  |
|---------------------------|---------------------------|
| Rathfarnham<br>Templeogue | Ashton Grove, Knocklon    |
|                           | Ballyroan Crescent        |
|                           | Boden Park                |
|                           | Church Lane at Tourville  |
|                           | Hermitage Drive           |
|                           | Hermitage View            |
|                           | Hermitgage Downs and Park |
|                           | Limekiln Lane             |
| Tallaght Central          | Belgard Heights           |
|                           | Fire Brigade Belgard Road |
| Tallaght South            | Sylvan Drive              |
|                           | Ballymaice Lane           |
|                           | Ballymana Lane            |
|                           | Deer Park Place           |
|                           | Horans Lane               |
|                           | Killinarden               |
|                           | Lugmore Lane              |

| Electoral Area          | Location                      |
|-------------------------|-------------------------------|
| Lucan                   | Airlie Heights                |
|                         | Ardeevin                      |
|                         | Brookvale                     |
|                         | Chapel Hill                   |
|                         | Lucan Garda Station           |
|                         | Lucan Heights                 |
|                         | Sarsfield Park                |
| Palmerstown<br>Fonthill | Woodfarm                      |
| Clondalkin              | Calliaghstown                 |
|                         | Floraville                    |
|                         | Garda Station at Orchard Road |
|                         | Highdown Hill                 |
|                         | Monastery Heath               |
|                         | Monastry Gate                 |
|                         | Monastry Walk                 |
|                         | St Patricks Crescent          |