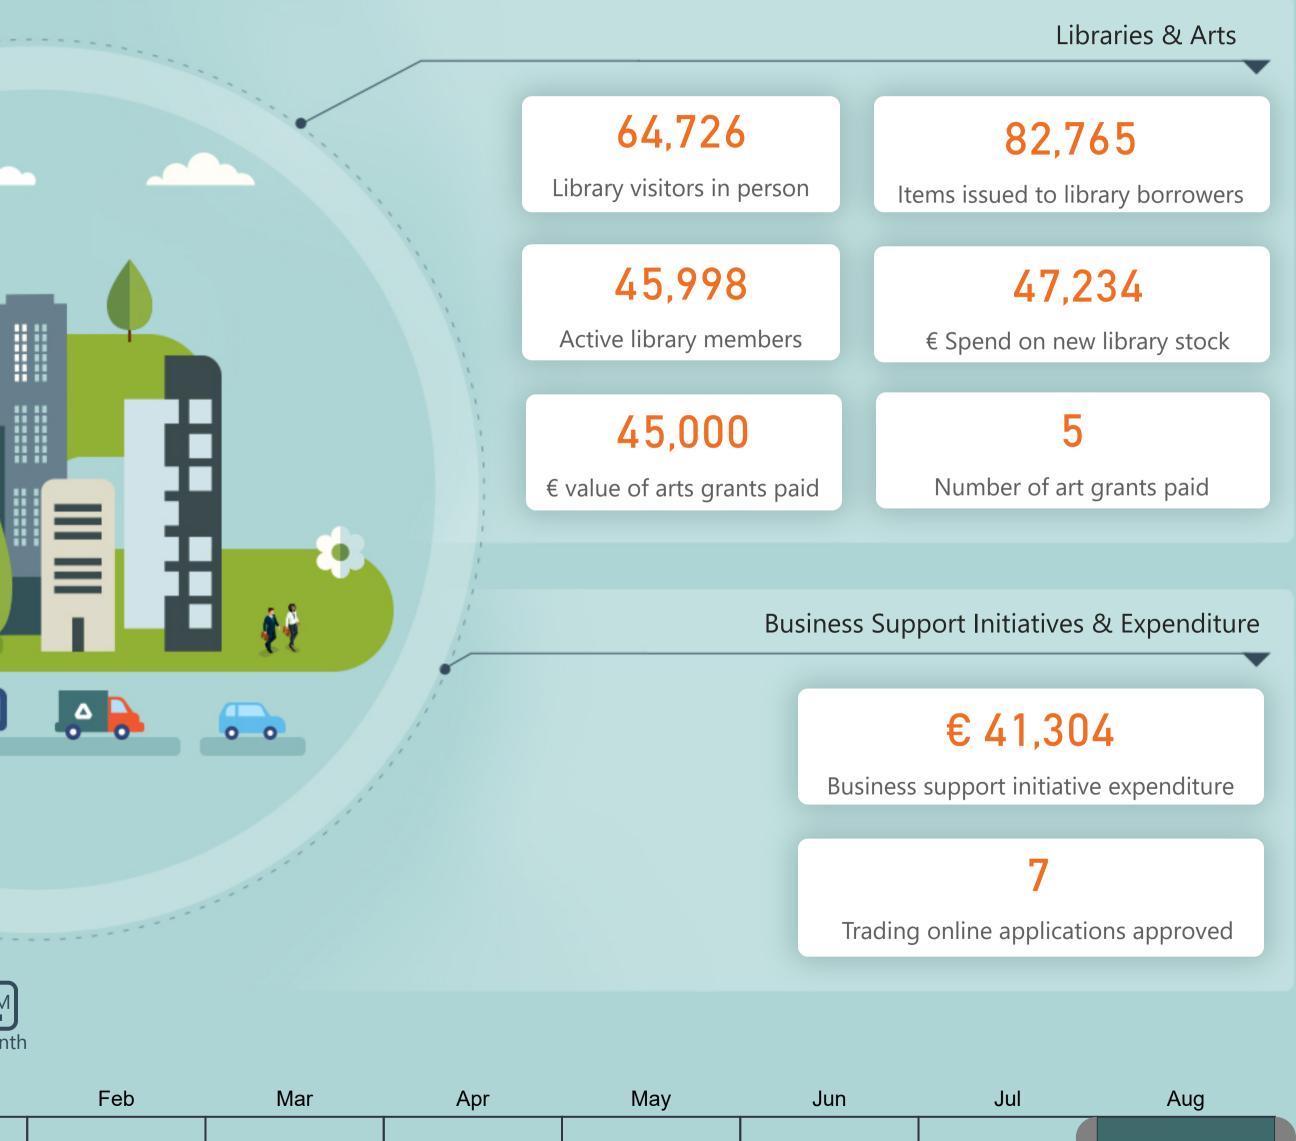

### 0 LEO - jobs supported

57

LEO mentoring participants

#### Tourism & Culture

0

Number of festival and tourism events supported

12,824

Visitors to Round Tower center

22,243

Visitors to art centres

-8