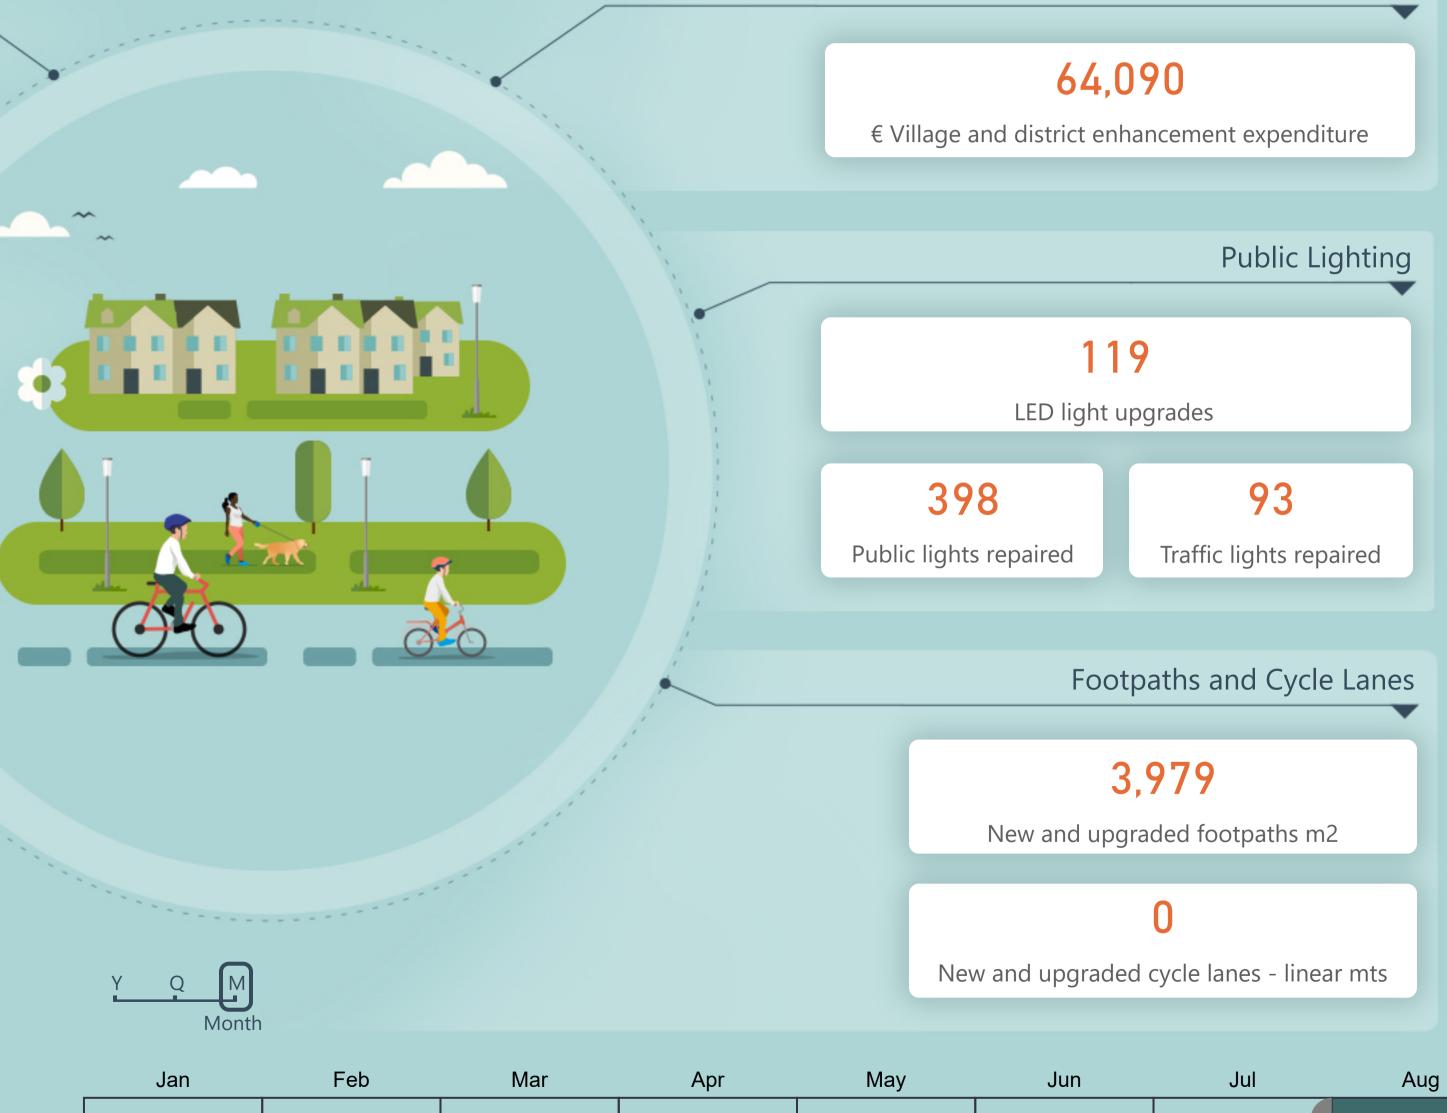

Provision

8084

Total housing needs assessed

9720 Number of dwellings in LA ownership

5070 HAP/RAS tenancies

19

Allocations - new tenancies

## 282

Social and affordable homes under construction

512

Number of homeless households

Homeless exits / preventions

35

Μ Q Month



# Housing, Social and Community Development



| Feb | Mar | Apr | May | Jun | Jul | Aug |
|-----|-----|-----|-----|-----|-----|-----|
|     |     |     |     |     |     |     |





#### Building control

92

Building control inspections (number of units inspected)

#### Planning

## 79

Planning enforcement cases closed

## 8

Pre planning meetings held within 8 weeks

## 75

% planning applications granted

247

Private homes commenced

### 4

Private homes approved

## 69

Planning applications received





# Land Use, Planning & Transportation

Village and district enhancement