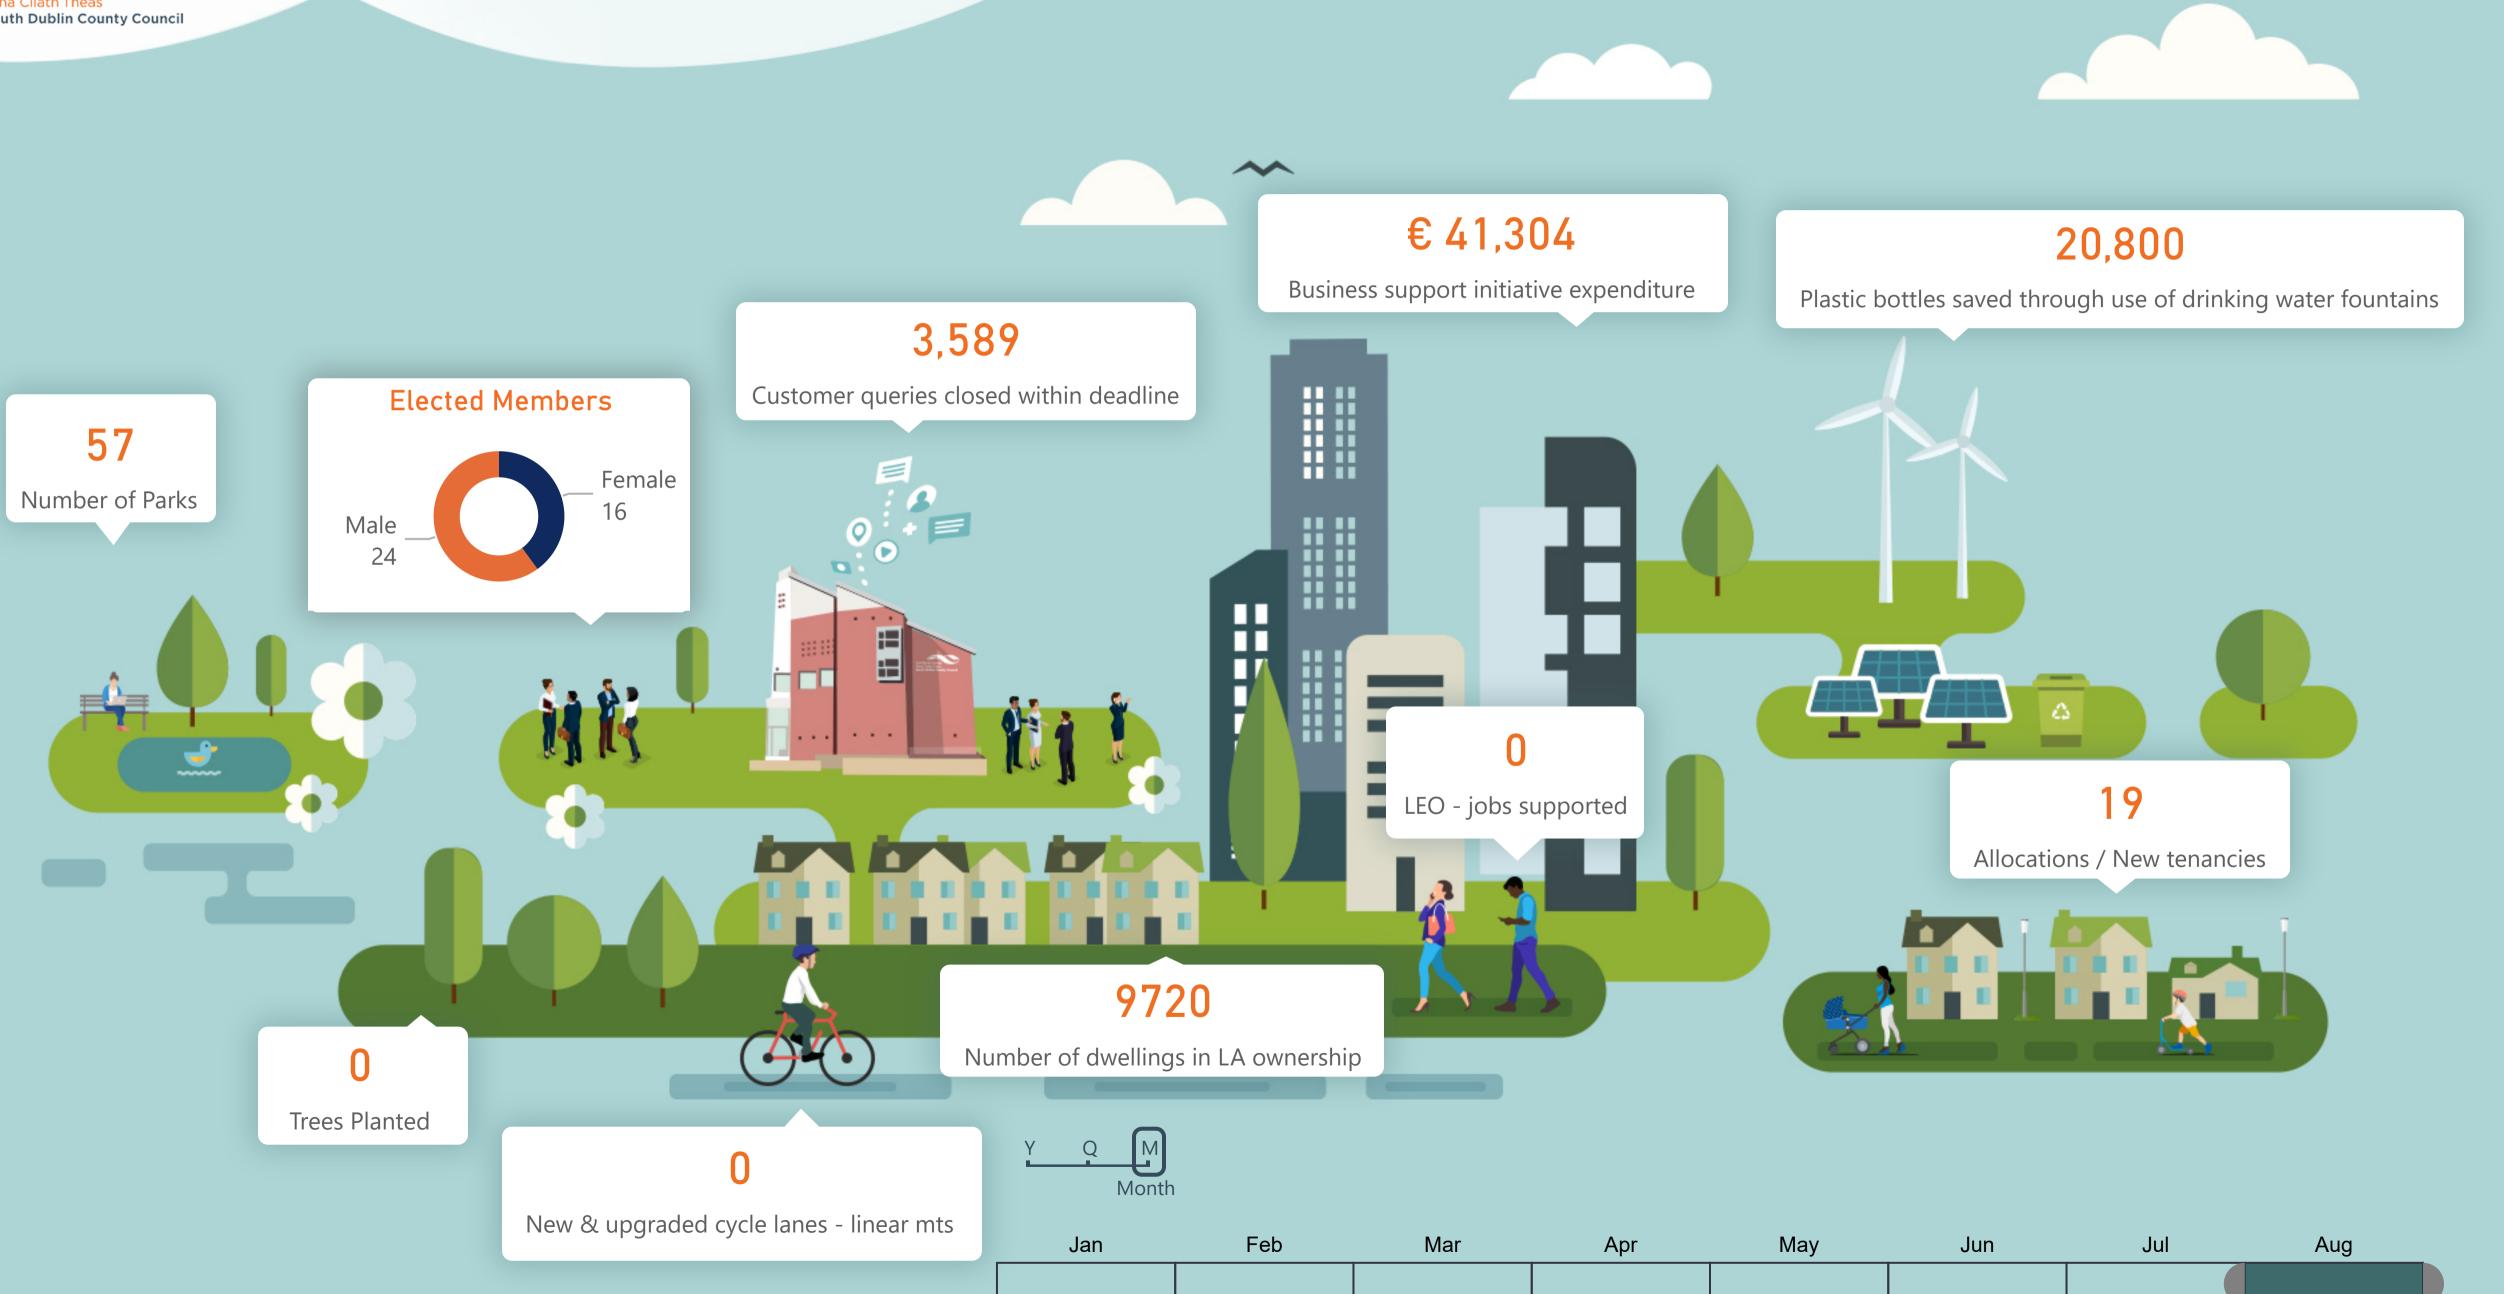

### 0 LEO - jobs supported

57

LEO mentoring participants

#### Tourism & Culture

0

Number of festival and tourism events supported

12,824

Visitors to Round Tower center

22,243

Visitors to art centres

-8

#### Community support

5,228

Participants in council led sports and community initiatives

17 Number of community grants paid

44,706

Visitors to council leisure centres

Housing Provision

8084

Total housing needs assessed

9720 Number of dwellings in LA ownership

5070 HAP/RAS tenancies

19

Allocations - new tenancies