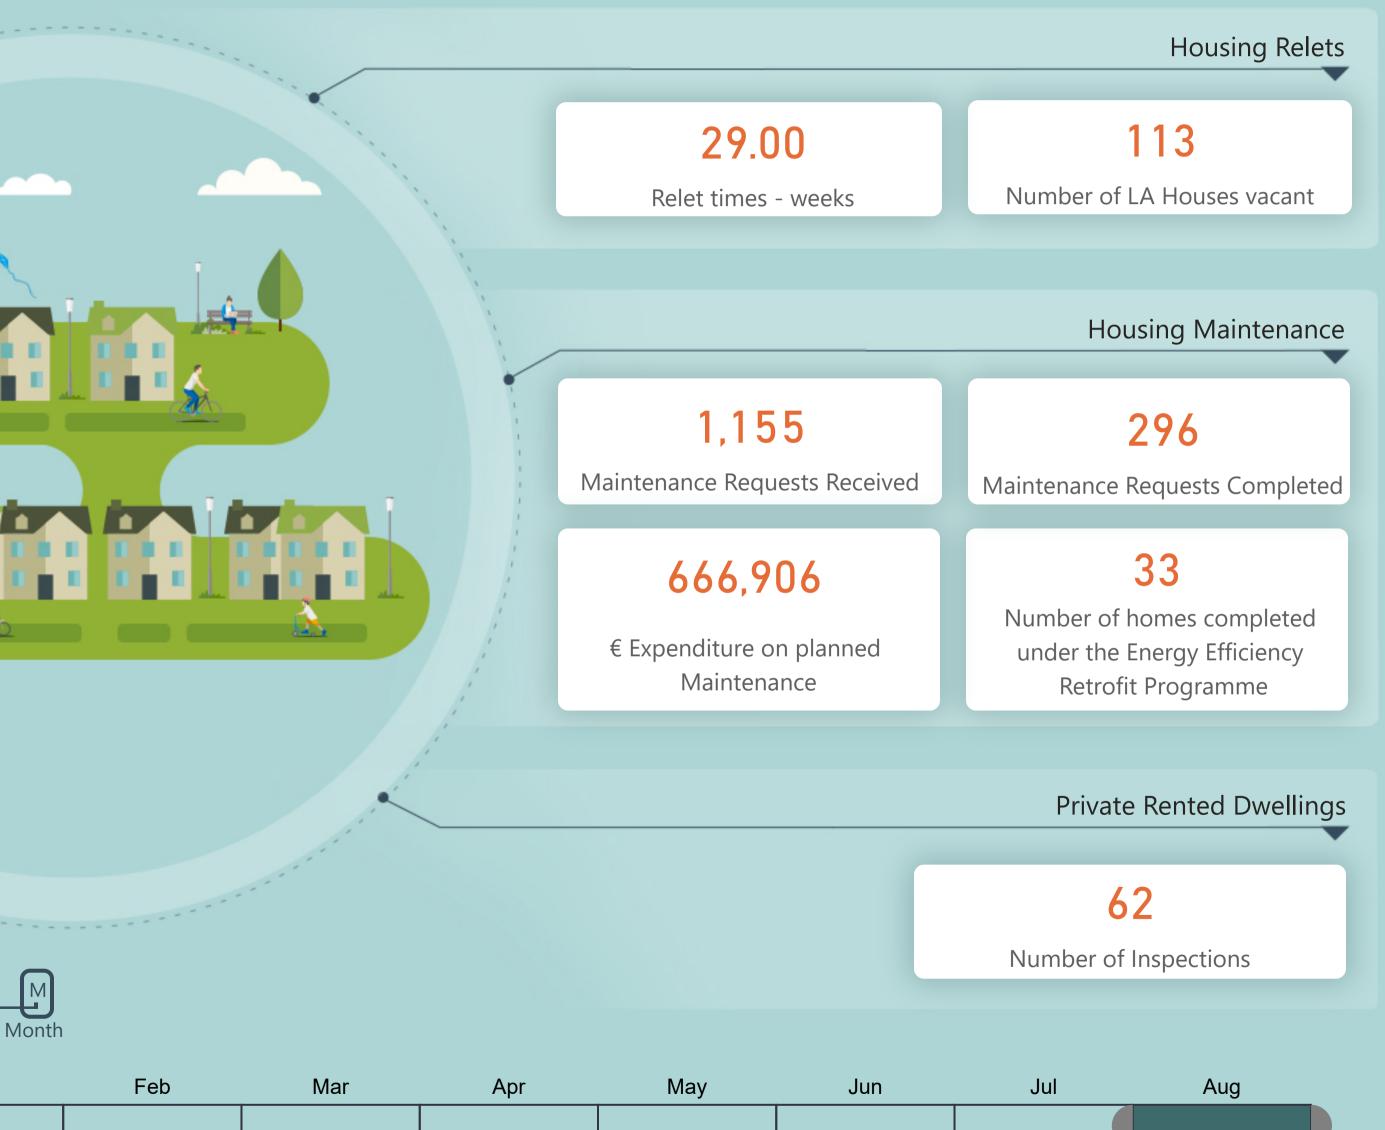

# Housing, Social and Community Development

| Feb | Mar | Apr | May | Jun | Jul | Aug |
|-----|-----|-----|-----|-----|-----|-----|
|     |     |     |     |     |     |     |