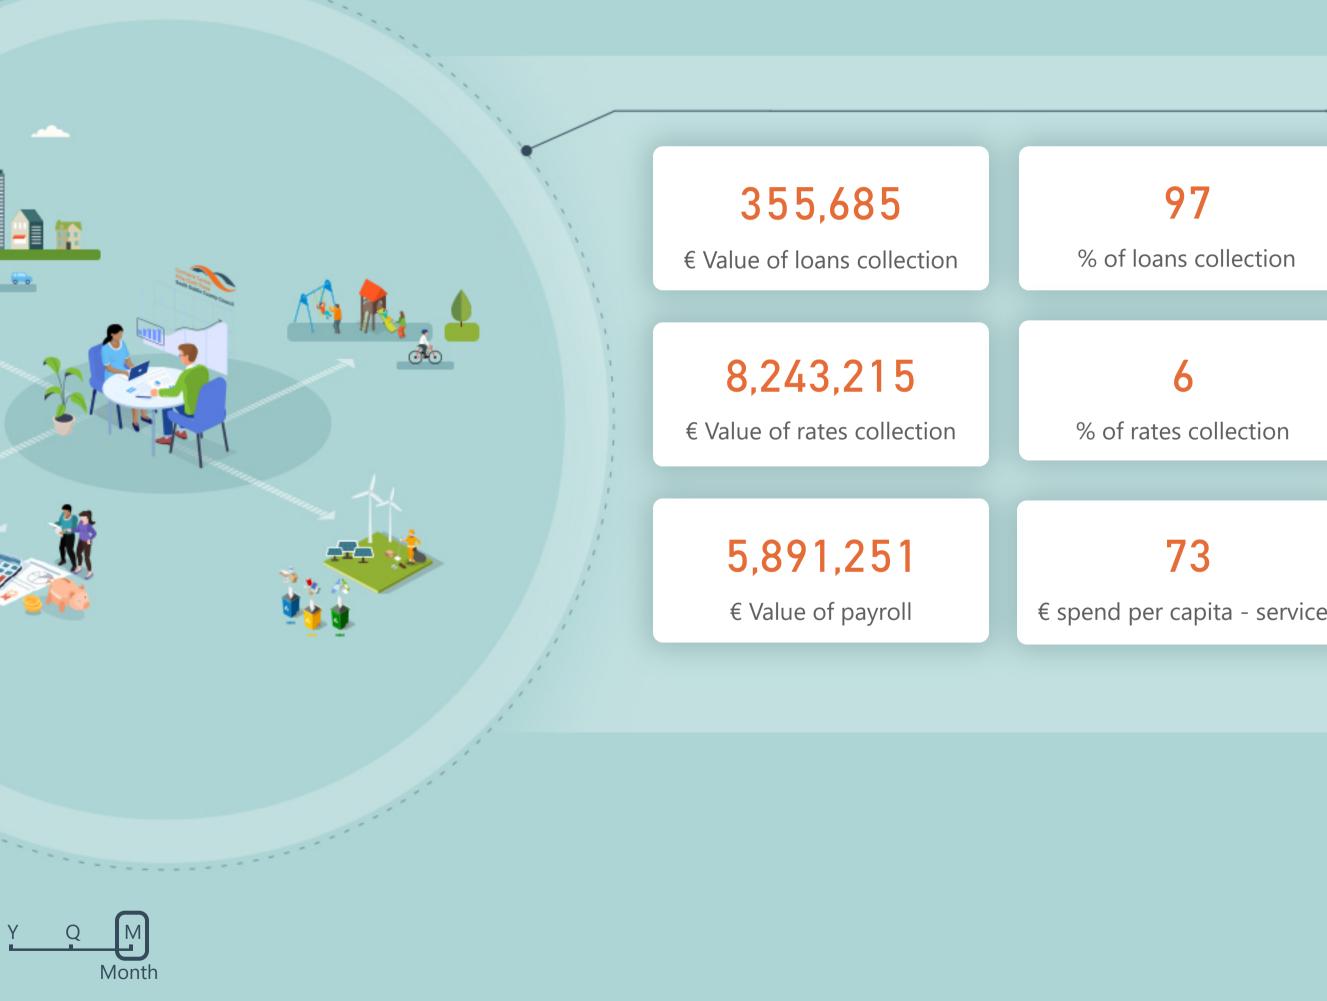

# Finance

| Feb | Mar | Apr | May | Jun | Jul | Aug |
|-----|-----|-----|-----|-----|-----|-----|
|     |     |     |     |     |     |     |