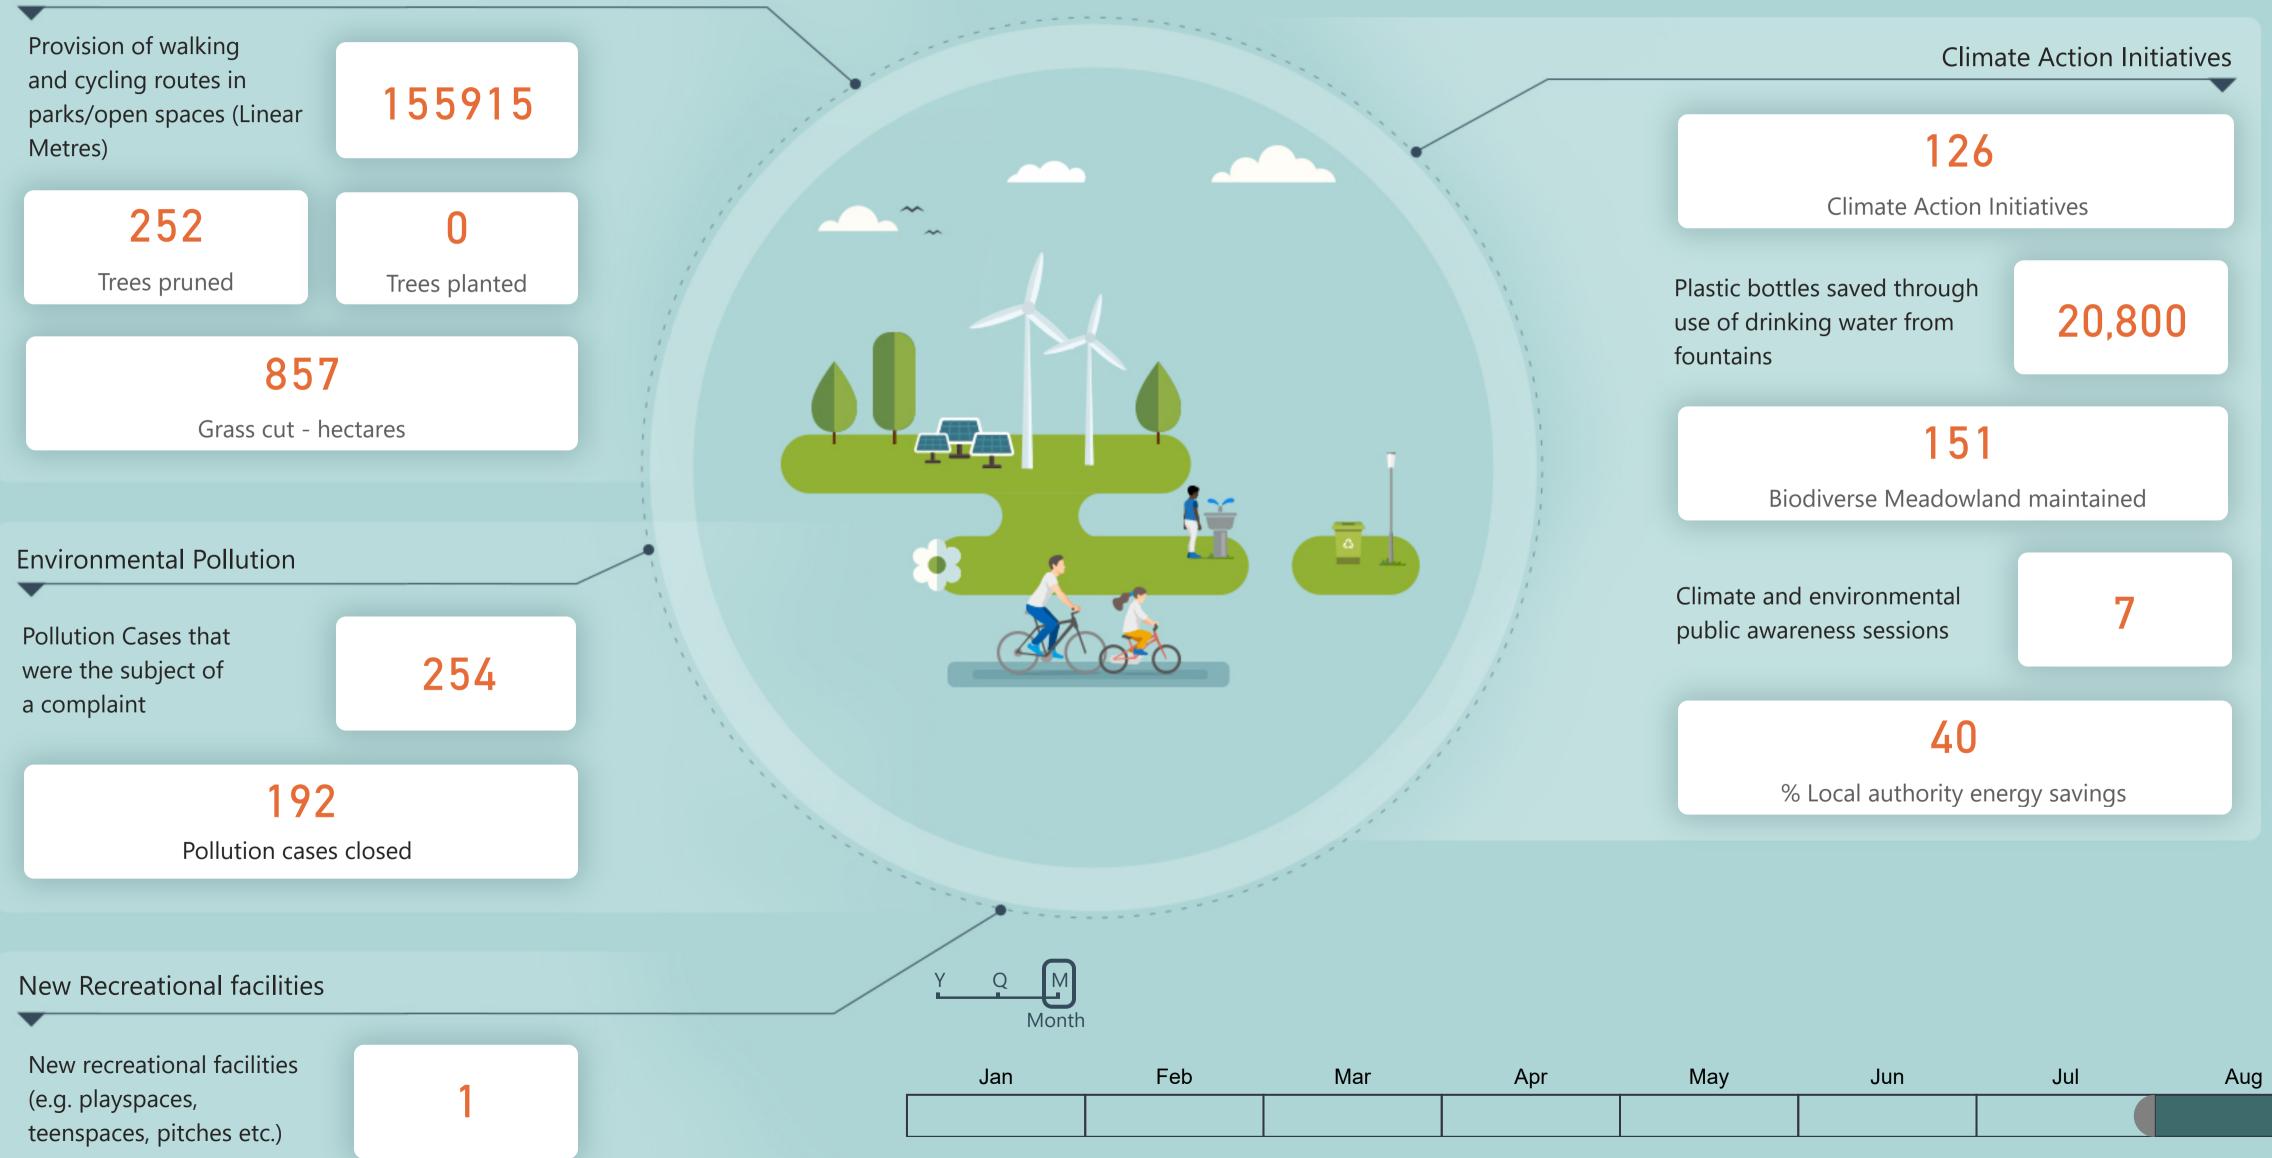

with the Council

65,360

Social Media engagement

119,130

Website page views

Staff

Staff Learning and development courses

13

147747

Social media followers

Procurement and IT Expenditure

Procurement number of contracts over €25,000 awarded

20

262,643

€ Total IT expenditure

Μ Y Q Month

Jan





Jobs created or supported

# 5328

Jobs sustained in Grangecastle

### 0 LEO - jobs supported

57

LEO mentoring participants

#### Tourism & Culture

0

Number of festival and tourism events supported

12,824

Visitors to Round Tower center

22,243

Visitors to art centres



-8

Jan

# Economic, Enterprise & Tourism Development



| Feb | Mar | Apr | May | Jun | Jul | Aug |
|-----|-----|-----|-----|-----|-----|-----|
|     |     |     |     |     |     |     |





#### Green Spaces



# Environment & Climate Change









# Finance

| Feb | Mar | Apr | May | Jun | Jul | Aug |
|-----|-----|-----|-----|-----|-----|-----|
|     |     |     |     |     |     |     |





#### Community support

5,228

Participants in council led sports and community initiatives

17 Number of community grants paid

44,706

Visitors to council leisure centres

Housing Provision

8084

Total housing needs assessed

9720 Number of dwellings in LA ownership

5070 HAP/RAS tenancies

19

Allocations - new tenancies

## 282

Social and affordable homes under construction

512

Number of homeless households

Homeless exits / preventions

35

Μ Q Month



# Housing, Social and Community Development



| Feb | Mar | Apr | May | Jun | Jul | Aug |
|-----|-----|-----|-----|-----|-----|-----|
|     |