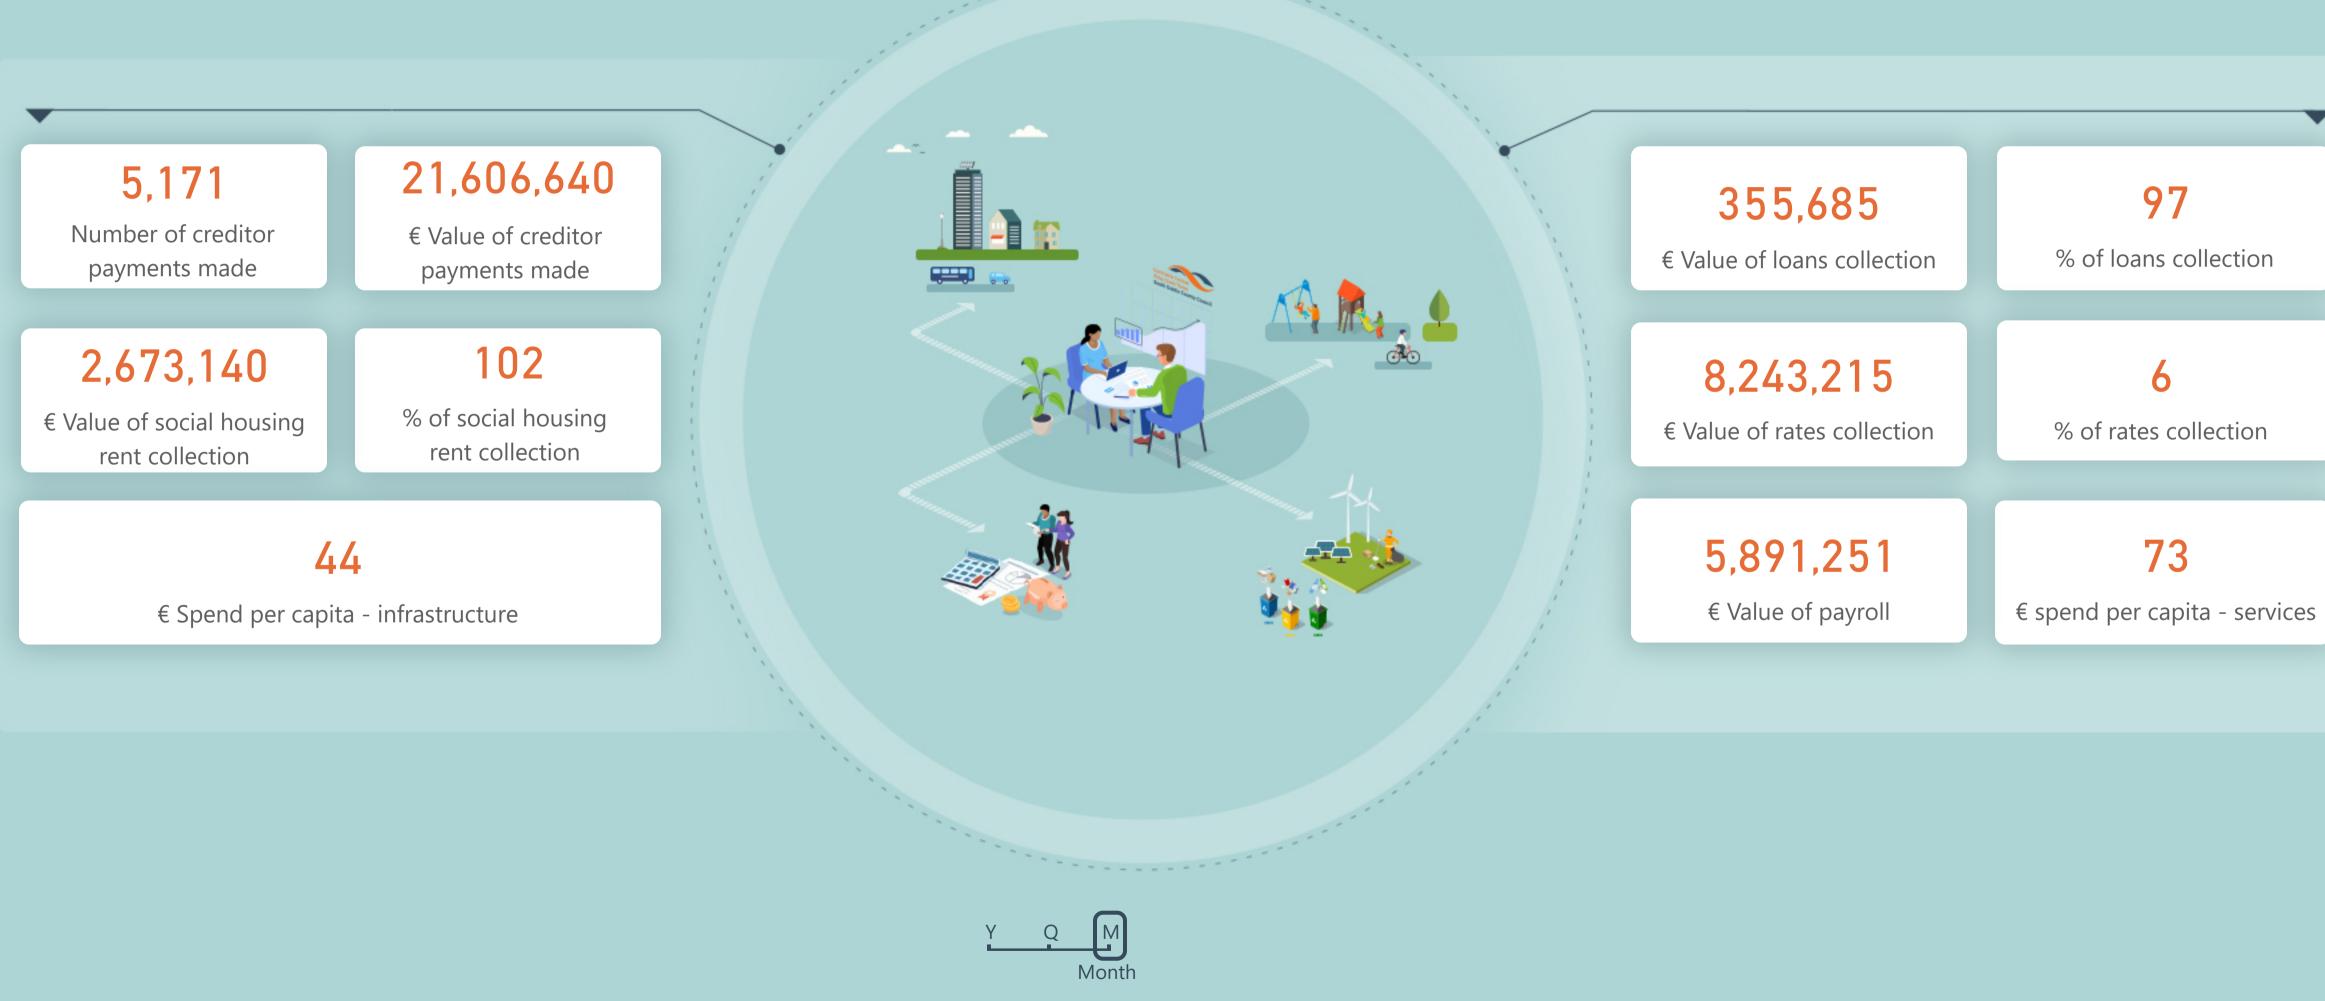

# Finance

| Feb | Mar | Apr | May | Jun | Jul | Aug |
|-----|-----|-----|-----|-----|-----|-----|
|     |     |     |     |     |     |     |