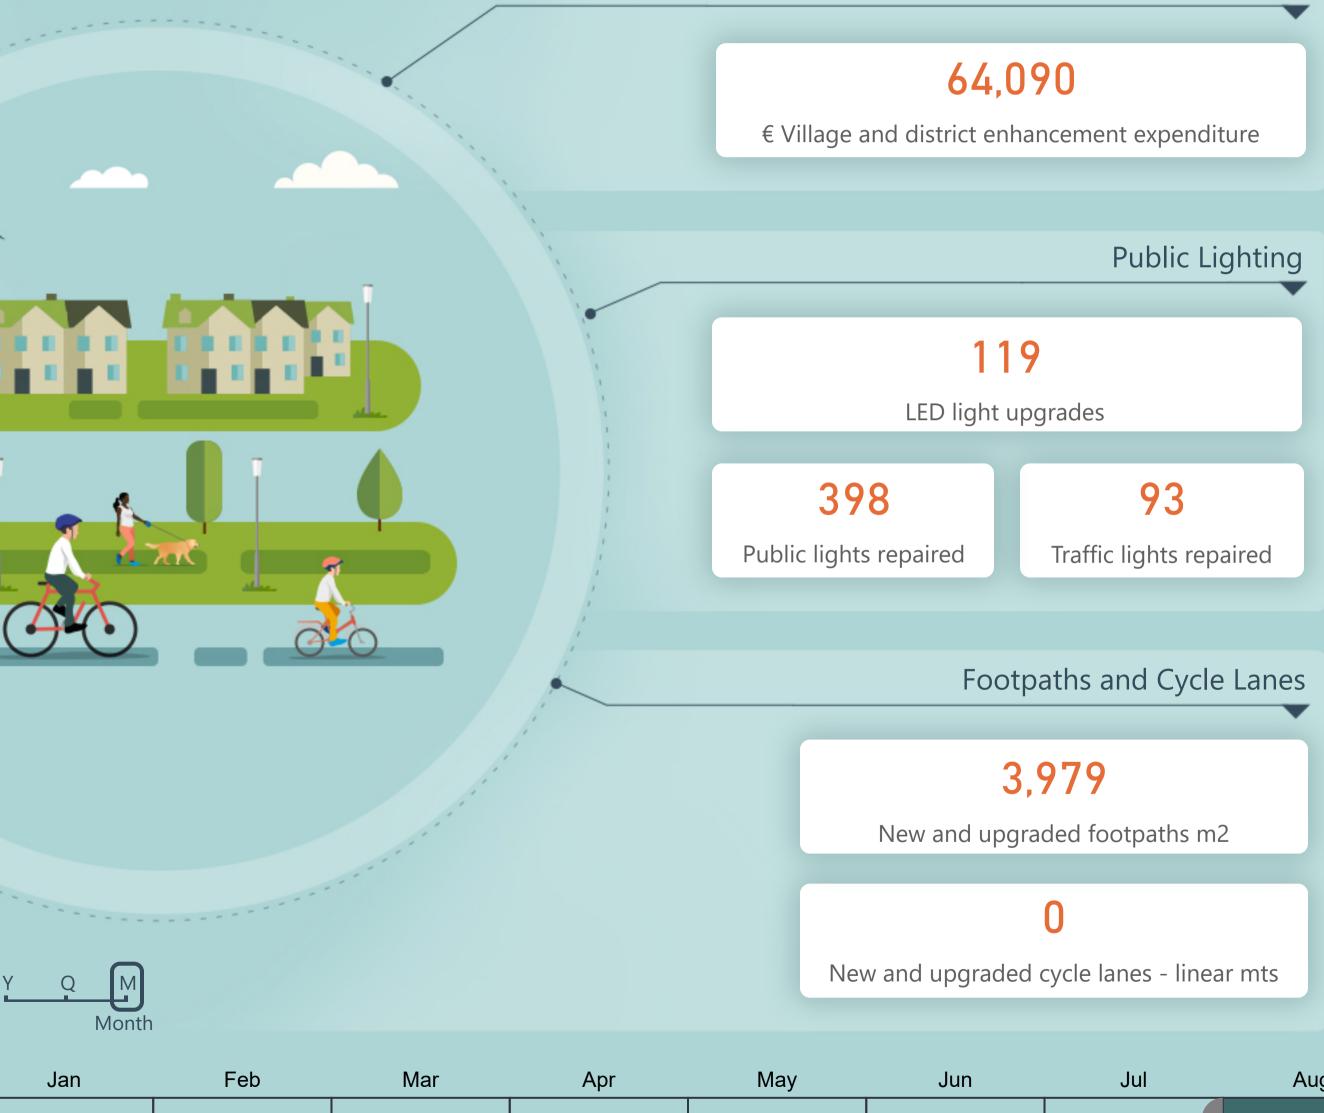

ovision

8084

Total housing needs assessed

9720 Number of dwellings in LA ownership

5070 HAP/RAS tenancies

19

Allocations - new tenancies

## 282

Social and affordable homes under construction

512

Number of homeless households

Homeless exits / preventions

35

Μ Q Month



# Housing, Social and Community Development



| Feb | Mar | Apr | May | Jun | Jul | Aug |
|-----|-----|-----|-----|-----|-----|-----|
|     |     |     |     |     |     |     |





#### Building control

92

Building control inspections (number of units inspected)

#### Planning

## 79

Planning enforcement cases closed

## 8

Pre planning meetings held within 8 weeks

## 75

% planning applications granted

247

Private homes commenced

### 4

Private homes approved

## 69

Planning applications received





# Land Use, Planning & Transportation

Village and district enhancement