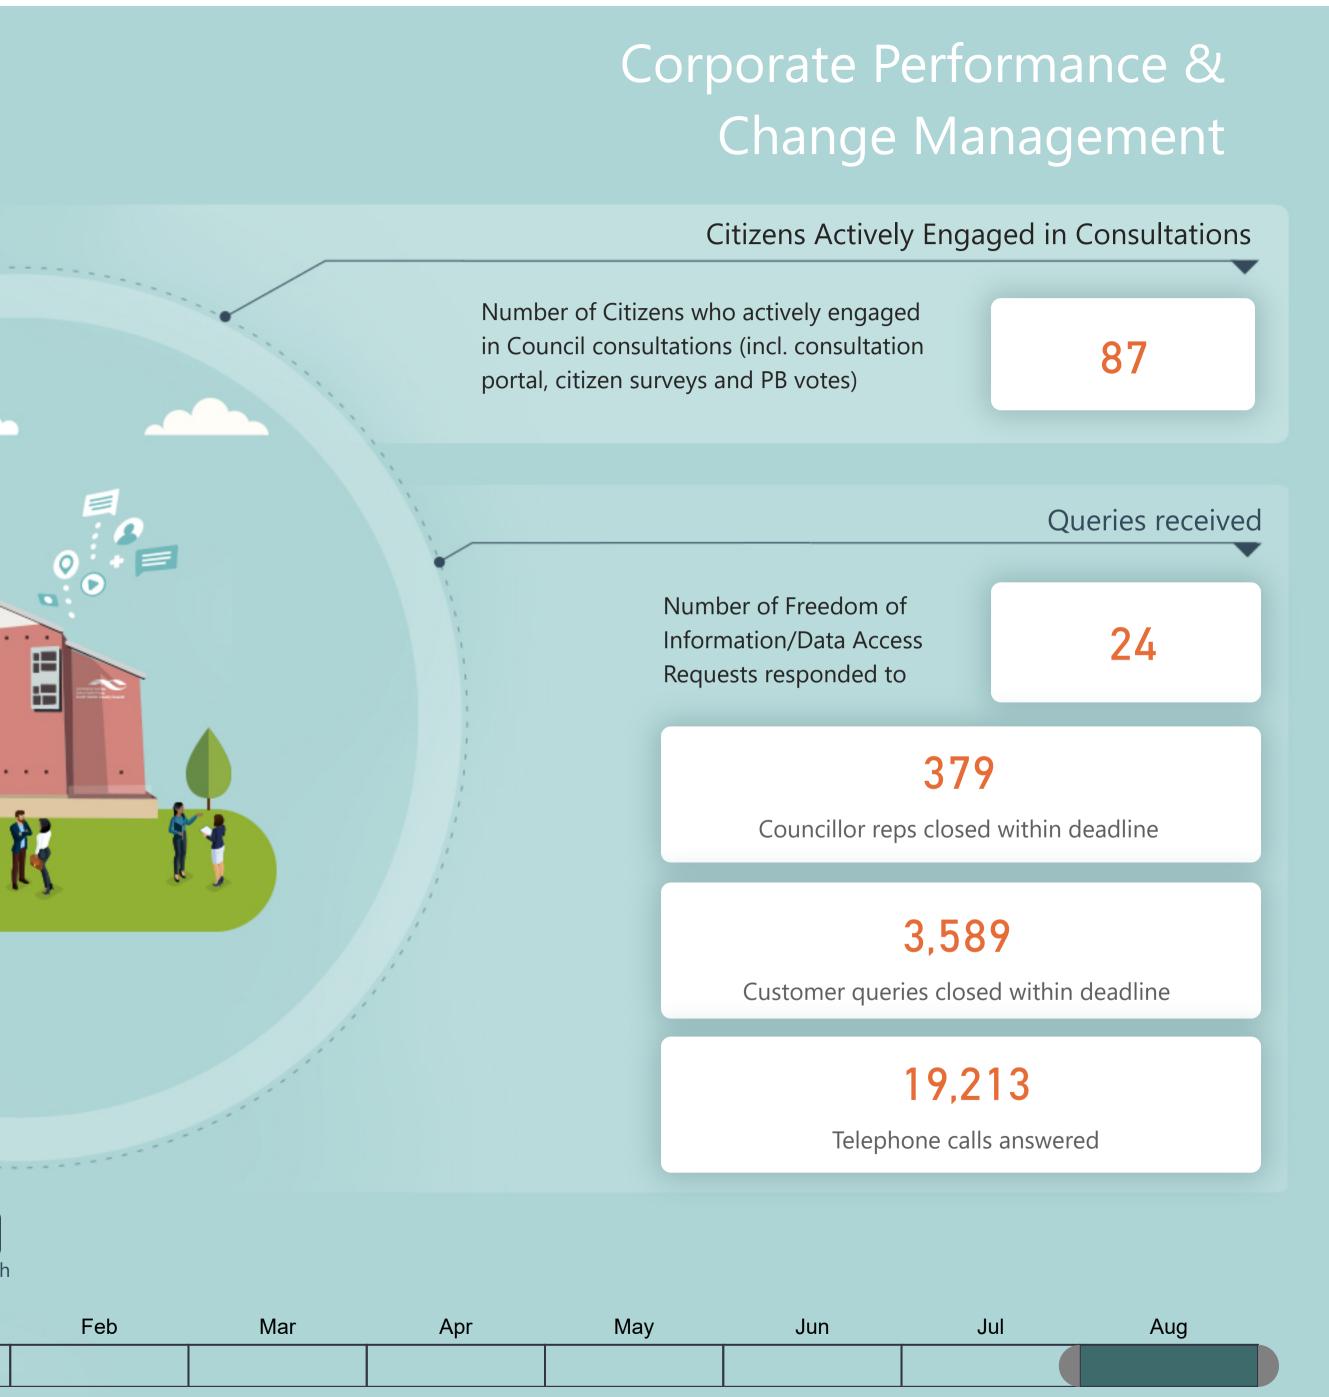

## 194077

People on the electoral register

#### How people engage with the Council

65,360

Social Media engagement

119,130

Website page views

Staff

Staff Learning and development courses

13

147747

Social media followers

Procurement and IT Expenditure

Procurement number of contracts over €25,000 awarded

20

262,643

€ Total IT expenditure

Μ Y Q Month

Jan





Jobs created or supported

# 5328

Jobs sustained in Grangecastle

### 0 LEO - jobs supported

57

LEO mentoring participants

#### Tourism & Culture

0

Number of festival and tourism events supported

12,824

Visitors to Round Tower center

22,243

Visitors to art centres



-8

Jan

# Economic, Enterprise & Tourism Development



| Feb | Mar | Apr | May | Jun | Jul | Aug |
|-----|-----|-----|-----|-----|-----|-----|
|     |     |     |     |     |     |     |





#### Green Spaces



# Environment & Climate Change









# Finance

| Feb | Mar | Apr | May | Jun | Jul | Aug |
|-----|-----|-----|-----|-----|-----|-----|
|     |     |     |     |     |     |     |





#### Community support

5,228

Participants in council led sports and community initiatives

17 Number of community