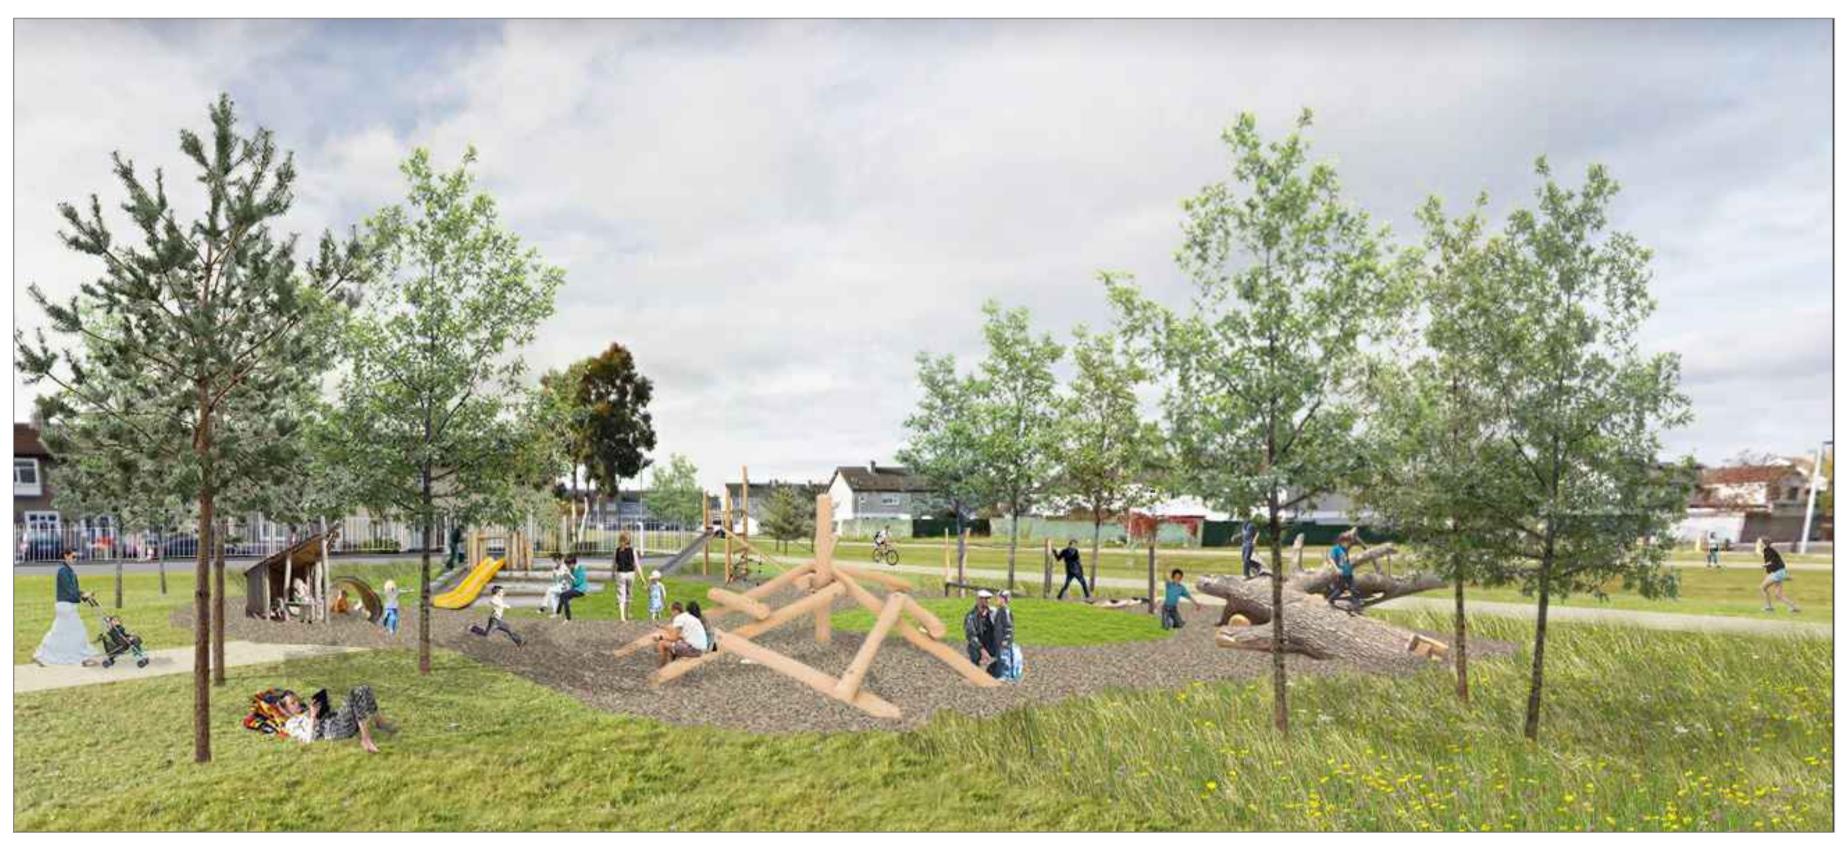

View into park from Jobstown Road as proposed

View of children's play area at end of Cloonmore Road as proposed

- This Drawing to be read in Conjunction with all Relevant Specifications & Engineering Drawings
  This drawing is to be used for the Design Element Identified. All other information Shown on the Drawing is to be considered as Indicative only
  The Contractor shall confirm the Location of all Underground and Overhead Utilities before
- **Excavation Commences** 4. All Works shall be confirmed by the Employer's Representative prior to Commencement of
- 5. The Employer's Representative shall be Notified by the Contractor of any Errors or Omissions