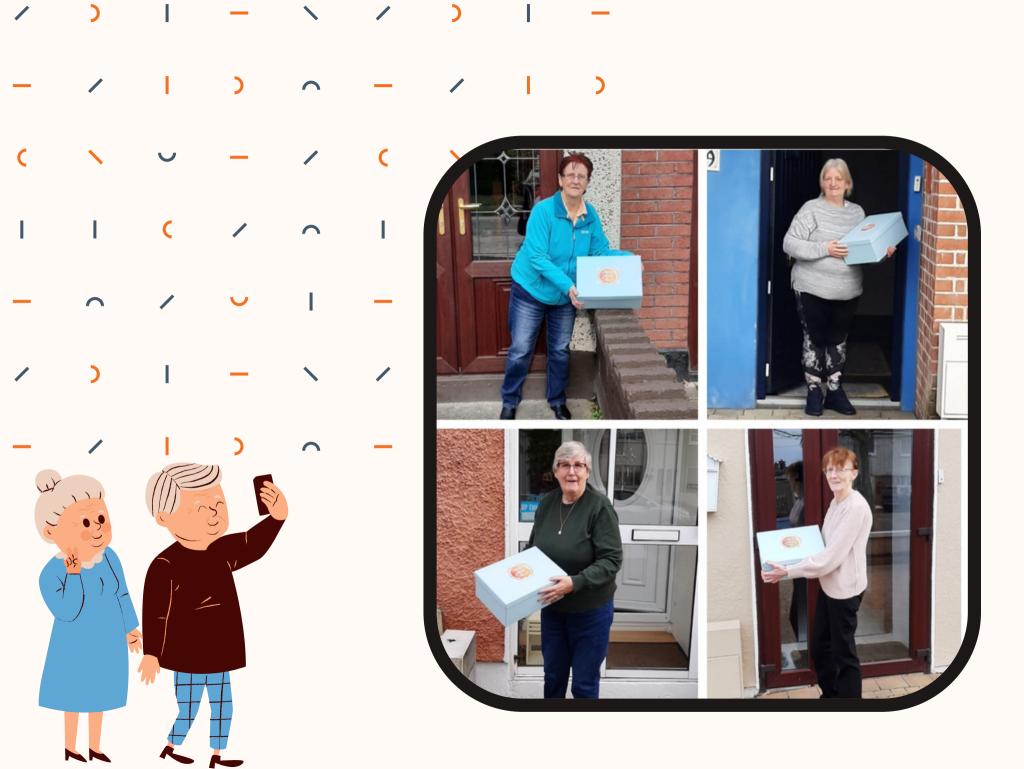

### DORMANT ACCOUNTS FUND FUNDED PROJECT

TO CREATE LIBRARY OUTREACH FOR OLDER PEOPLE IN

THE SOUTH DUBLIN COMMUNITY WHO WERE CUT OFF

FROM THE LIBRARY'S SERVICES DUE TO COVID-19