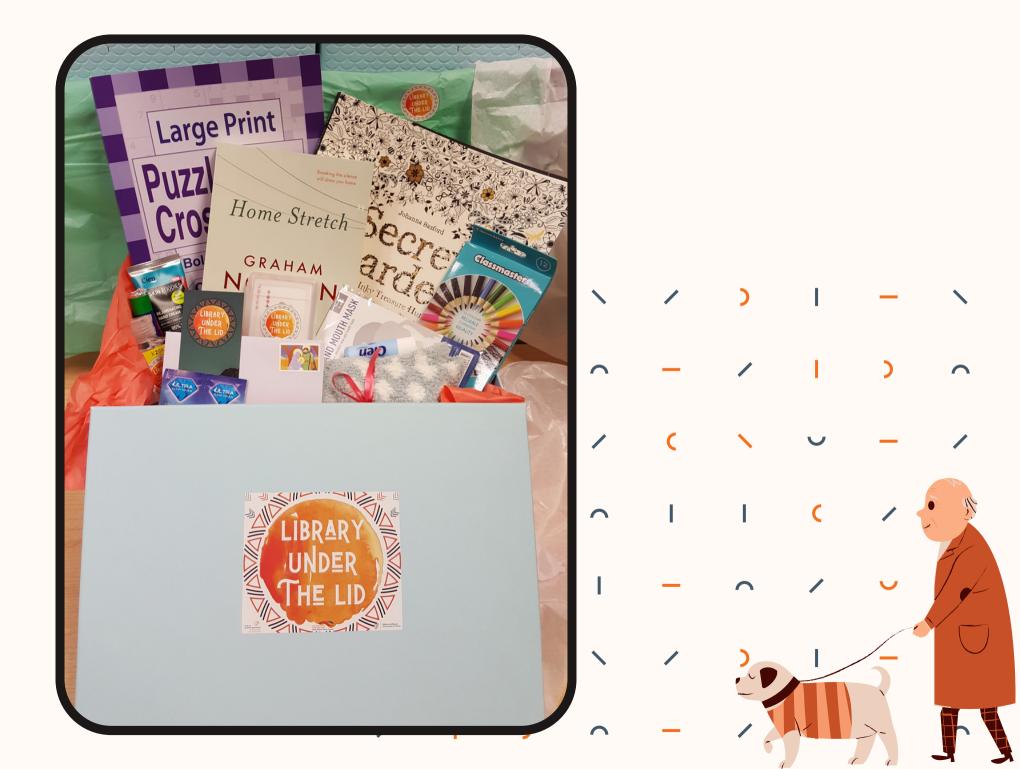

9% report high stress levels and 11% have moderate-to-severe anxiety levels.

      This represents a significant increase from before the pandemic.

## 11% of South Dublin County's residents are 65 years old or older

That is roughly 30,000 people.

#### SDCC'S MISSION OF SOCIAL INCLUSION

#### WHAT IS SOCIAL INCLUSION IN SOCIETY?

A socially inclusive society is a society where all people are recognised and accepted, and have a sense of belonging.

It ensures the fullest participation of all members of the community including minority groups ...

) | - \ / ) | -

/ | ) ^ - / | )

### DORMANT ACCOUNTS FUND FUNDED PROJECT

TO CREATE LIBRARY OUTREACH FOR OLDER PEOPLE IN

THE SOUTH DUBLIN COMMUNITY WHO WERE CUT OFF

FROM THE LIBRARY'S SERVICES DUE TO COVID-19



## what's in the box?