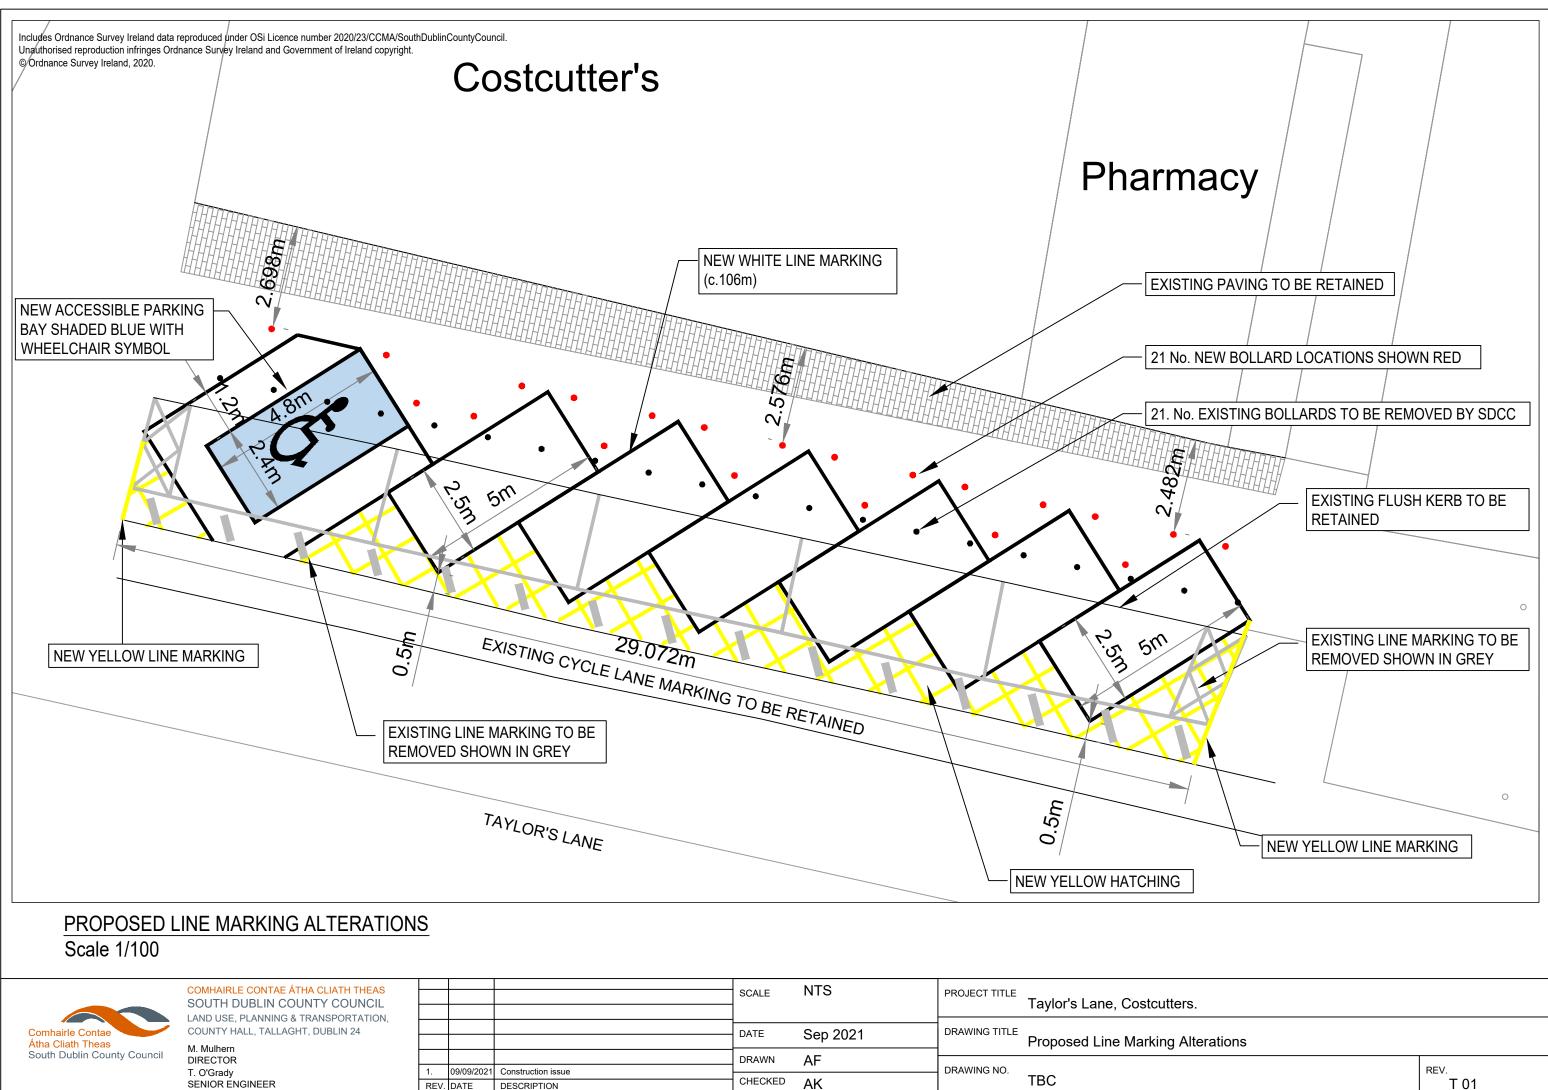

|    | COMHAIRLE CONTAE ÁTHA CLIATH THEAS<br>SOUTH DUBLIN COUNTY COUNCIL<br>LAND USE, PLANNING & TRANSPORTATION,<br>COUNTY HALL, TALLAGHT, DUBLIN 24 |                    |                                | SCALE    | NTS          | PROJECT TITLE | Taylor's Lana Castauttar   |
|----|-----------------------------------------------------------------------------------------------------------------------------------------------|--------------------|--------------------------------|----------|--------------|---------------|----------------------------|
|    |                                                                                                                                               |                    |                                | l        |              | ļ             | Taylor's Lane, Costcutters |
|    |                                                                                                                                               |                    |                                | DATE     | Sep 2021 DR. | DRAWING TITLE |                            |
|    | M. Mulhern                                                                                                                                    |                    |                                | -        | 000 2021     |               | Proposed Line Marking Al   |
| Т. | DIRECTOR<br>T. O'Grady<br>SENIOR ENGINEER                                                                                                     | 00/00/0004         |                                | DRAWN AF | AF           | DRAWING NO.   |                            |
|    |                                                                                                                                               | 09/09/2021<br>DATE | Construction issue DESCRIPTION | CHECKED  | AK           | DIVAVING NO.  | TBC                        |