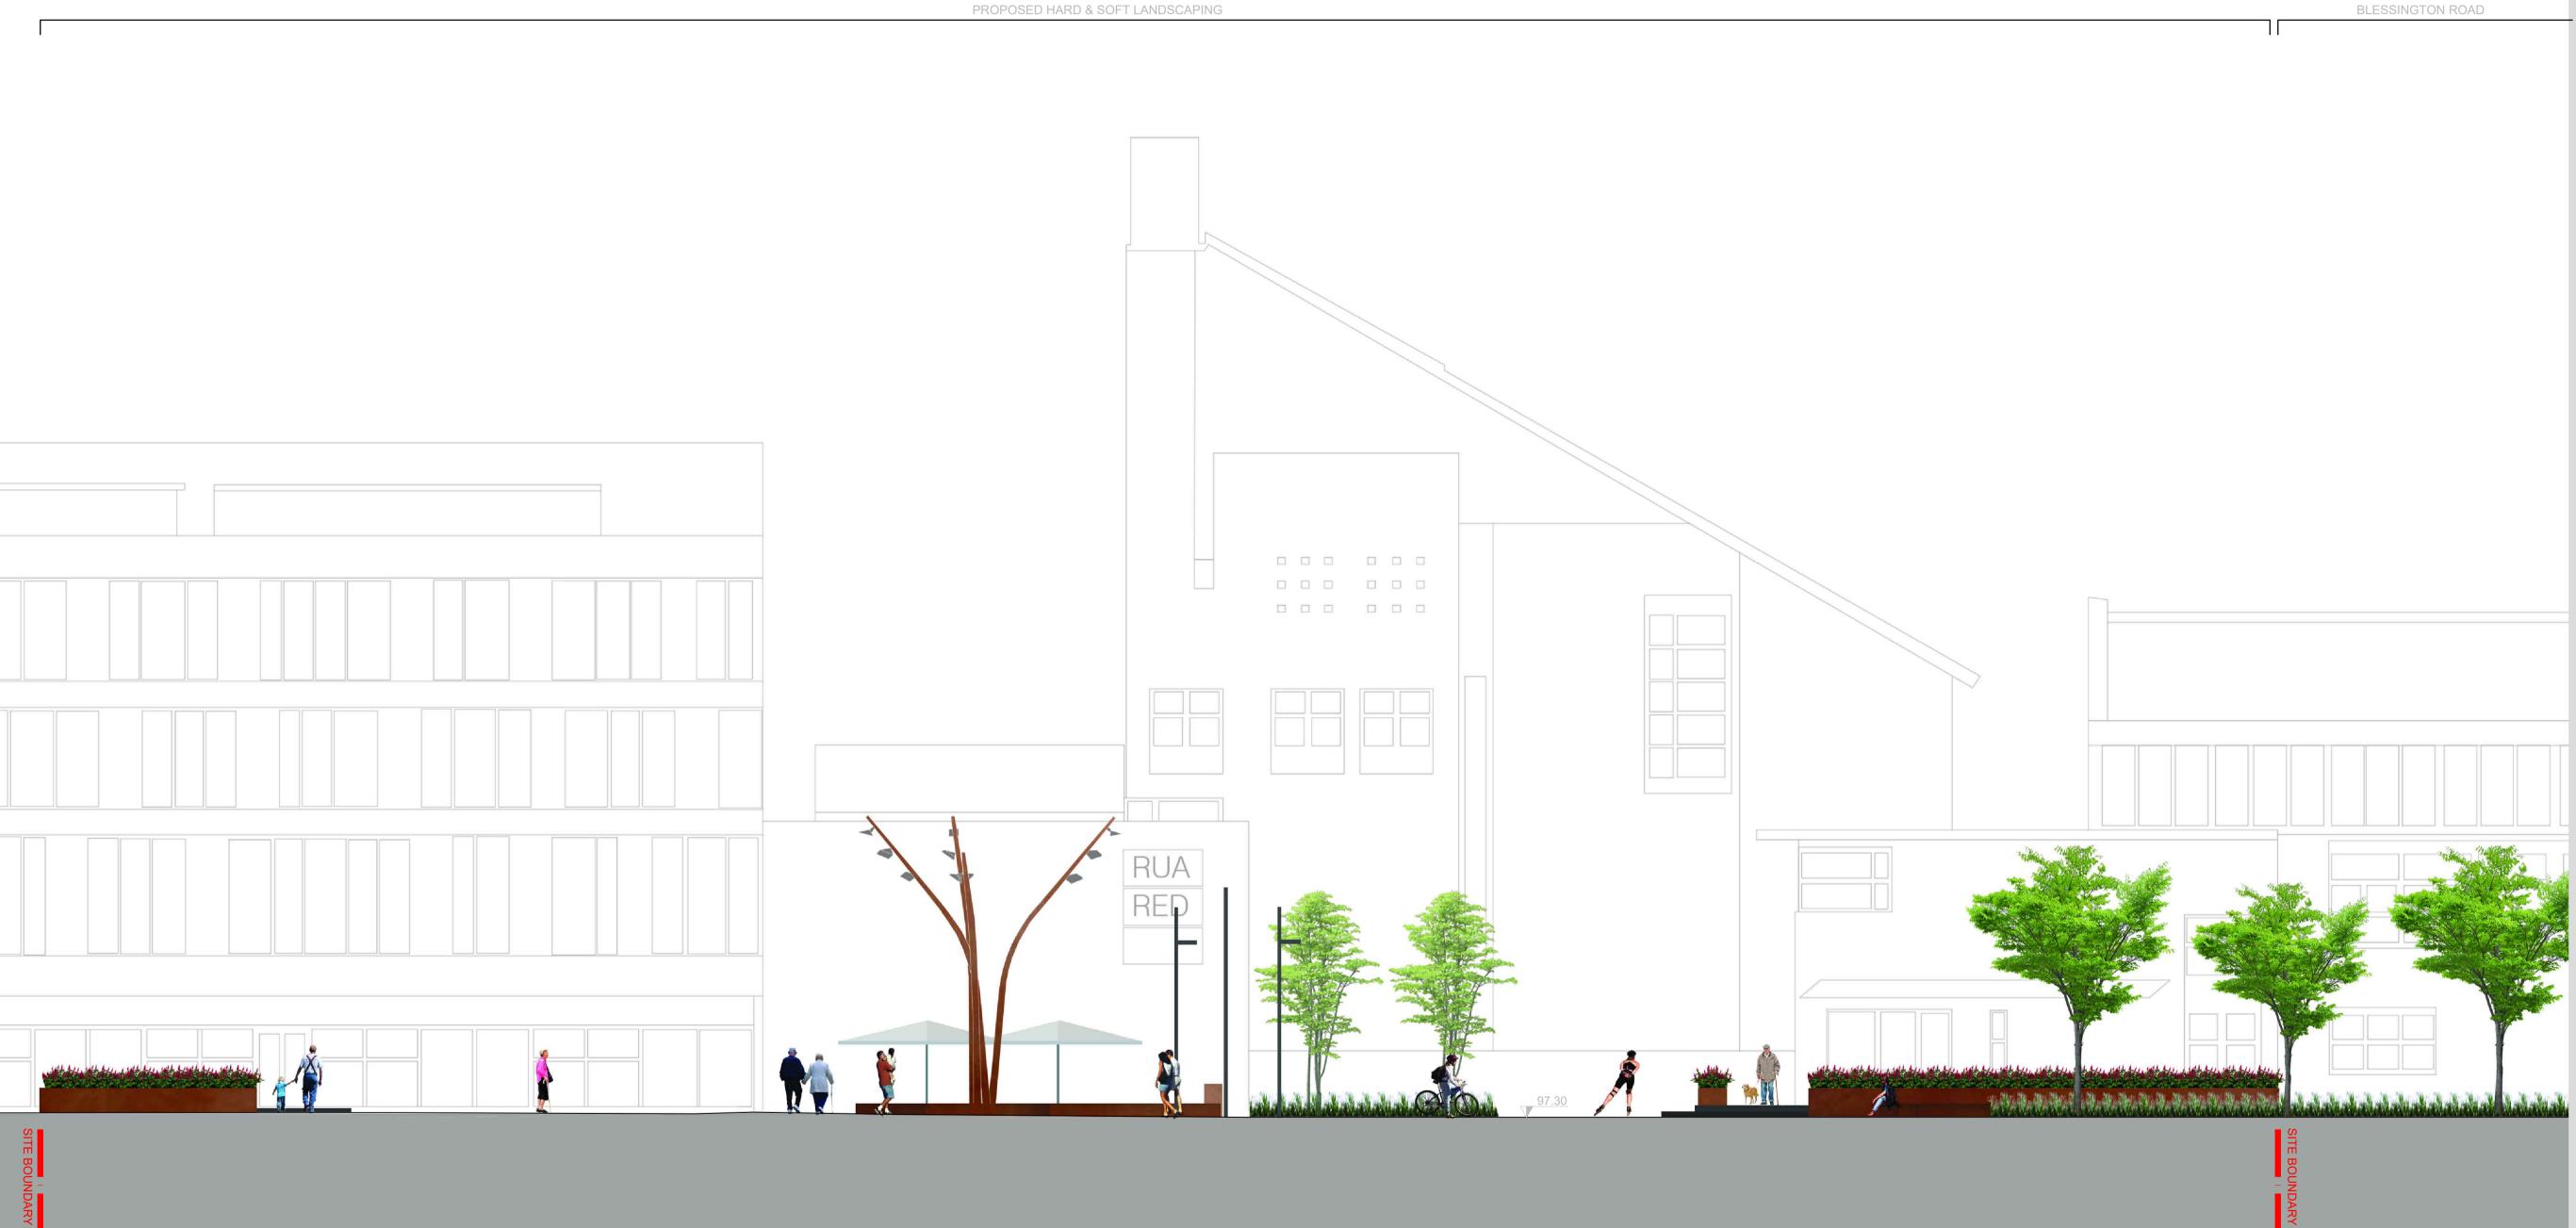

PROJECT:

Public Realm adjacent to Tallaght Cultural Quarter

DRAWING:

SECTION C-C
PUBLIC REALM ADJACENT TO
TALLAGHT CULTURAL QUARTER

| SCALE:          | PAPER SIZE: |    |
|-----------------|-------------|----|
| 1:100           |             | A1 |
| DRAWN BY:       | CHECKED BY: |    |
| LB              |             | -  |
| JOB NO.         | DRAWING NO. |    |
| 20017           |             | 06 |
| DATE OF ORIGIN: | REV:        |    |
| SEPT 2021       |             | -  |

SITE SECTION C-C

SCALE = 1:100 @A1, 1:200@A3