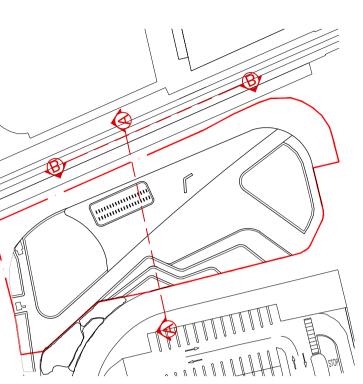

SITE SECTION A-A

SCALE = 1:100 @A1, 1:200@A3

PROPOSED INVO A SOFT LANGUAGEMENT ASSETT LANGU





ALL DRAWINGS ARE THE COPYRIGHT
OF THE ARCHITECTS AND MAY NOT BE
USED IN WHOLE OR IN PART WITHOUT
THEIR EXPRESSED PERMISSION IN
WRITING DO NOT SCALE USE WRITTEN
DIMENSIONS ONLY. ALL DIMENSIONS
TO BE CHECKED ON SITE BY THE
CONTRACTOR AND ANY DISCREPANCIES
REPORTED TO THE ARCHITECTS
IMMEDIATELY.

<u>LEGEND</u>

SITE BOUNDARY



**KEY PLAN - FOR SECTION LINES** 

## PART 8 FINAL

Comhairle Contae
Átha Cliath Theas
South Dublin County Council
Architects' Department,
County Hall, Tallaght,
Dublin 24.
Tel: 01 414 9000

County Architect - Eddie Conroy
B. Arch., M. Arch.Sc., FRIAI.

PROJECT:
Public Realm adjacent to
Belgard Square West, Tallaght (The Square)
Luas Stop and The Square Carpark

DRAWING:

SECTION A-A & B-B -TALLAGHT LUAS STOP

| SCALE:          | PAPER SIZE: |
|-----------------|-------------|
| 1:100           | A1          |
| DRAWN BY:       | CHECKED BY: |
| LB              | -           |
| JOB NO.         | DRAWING NO. |
| 20017           | 05          |
| DATE OF ORIGIN: | REV:        |
| SEPT 2021       | _           |
|                 |             |