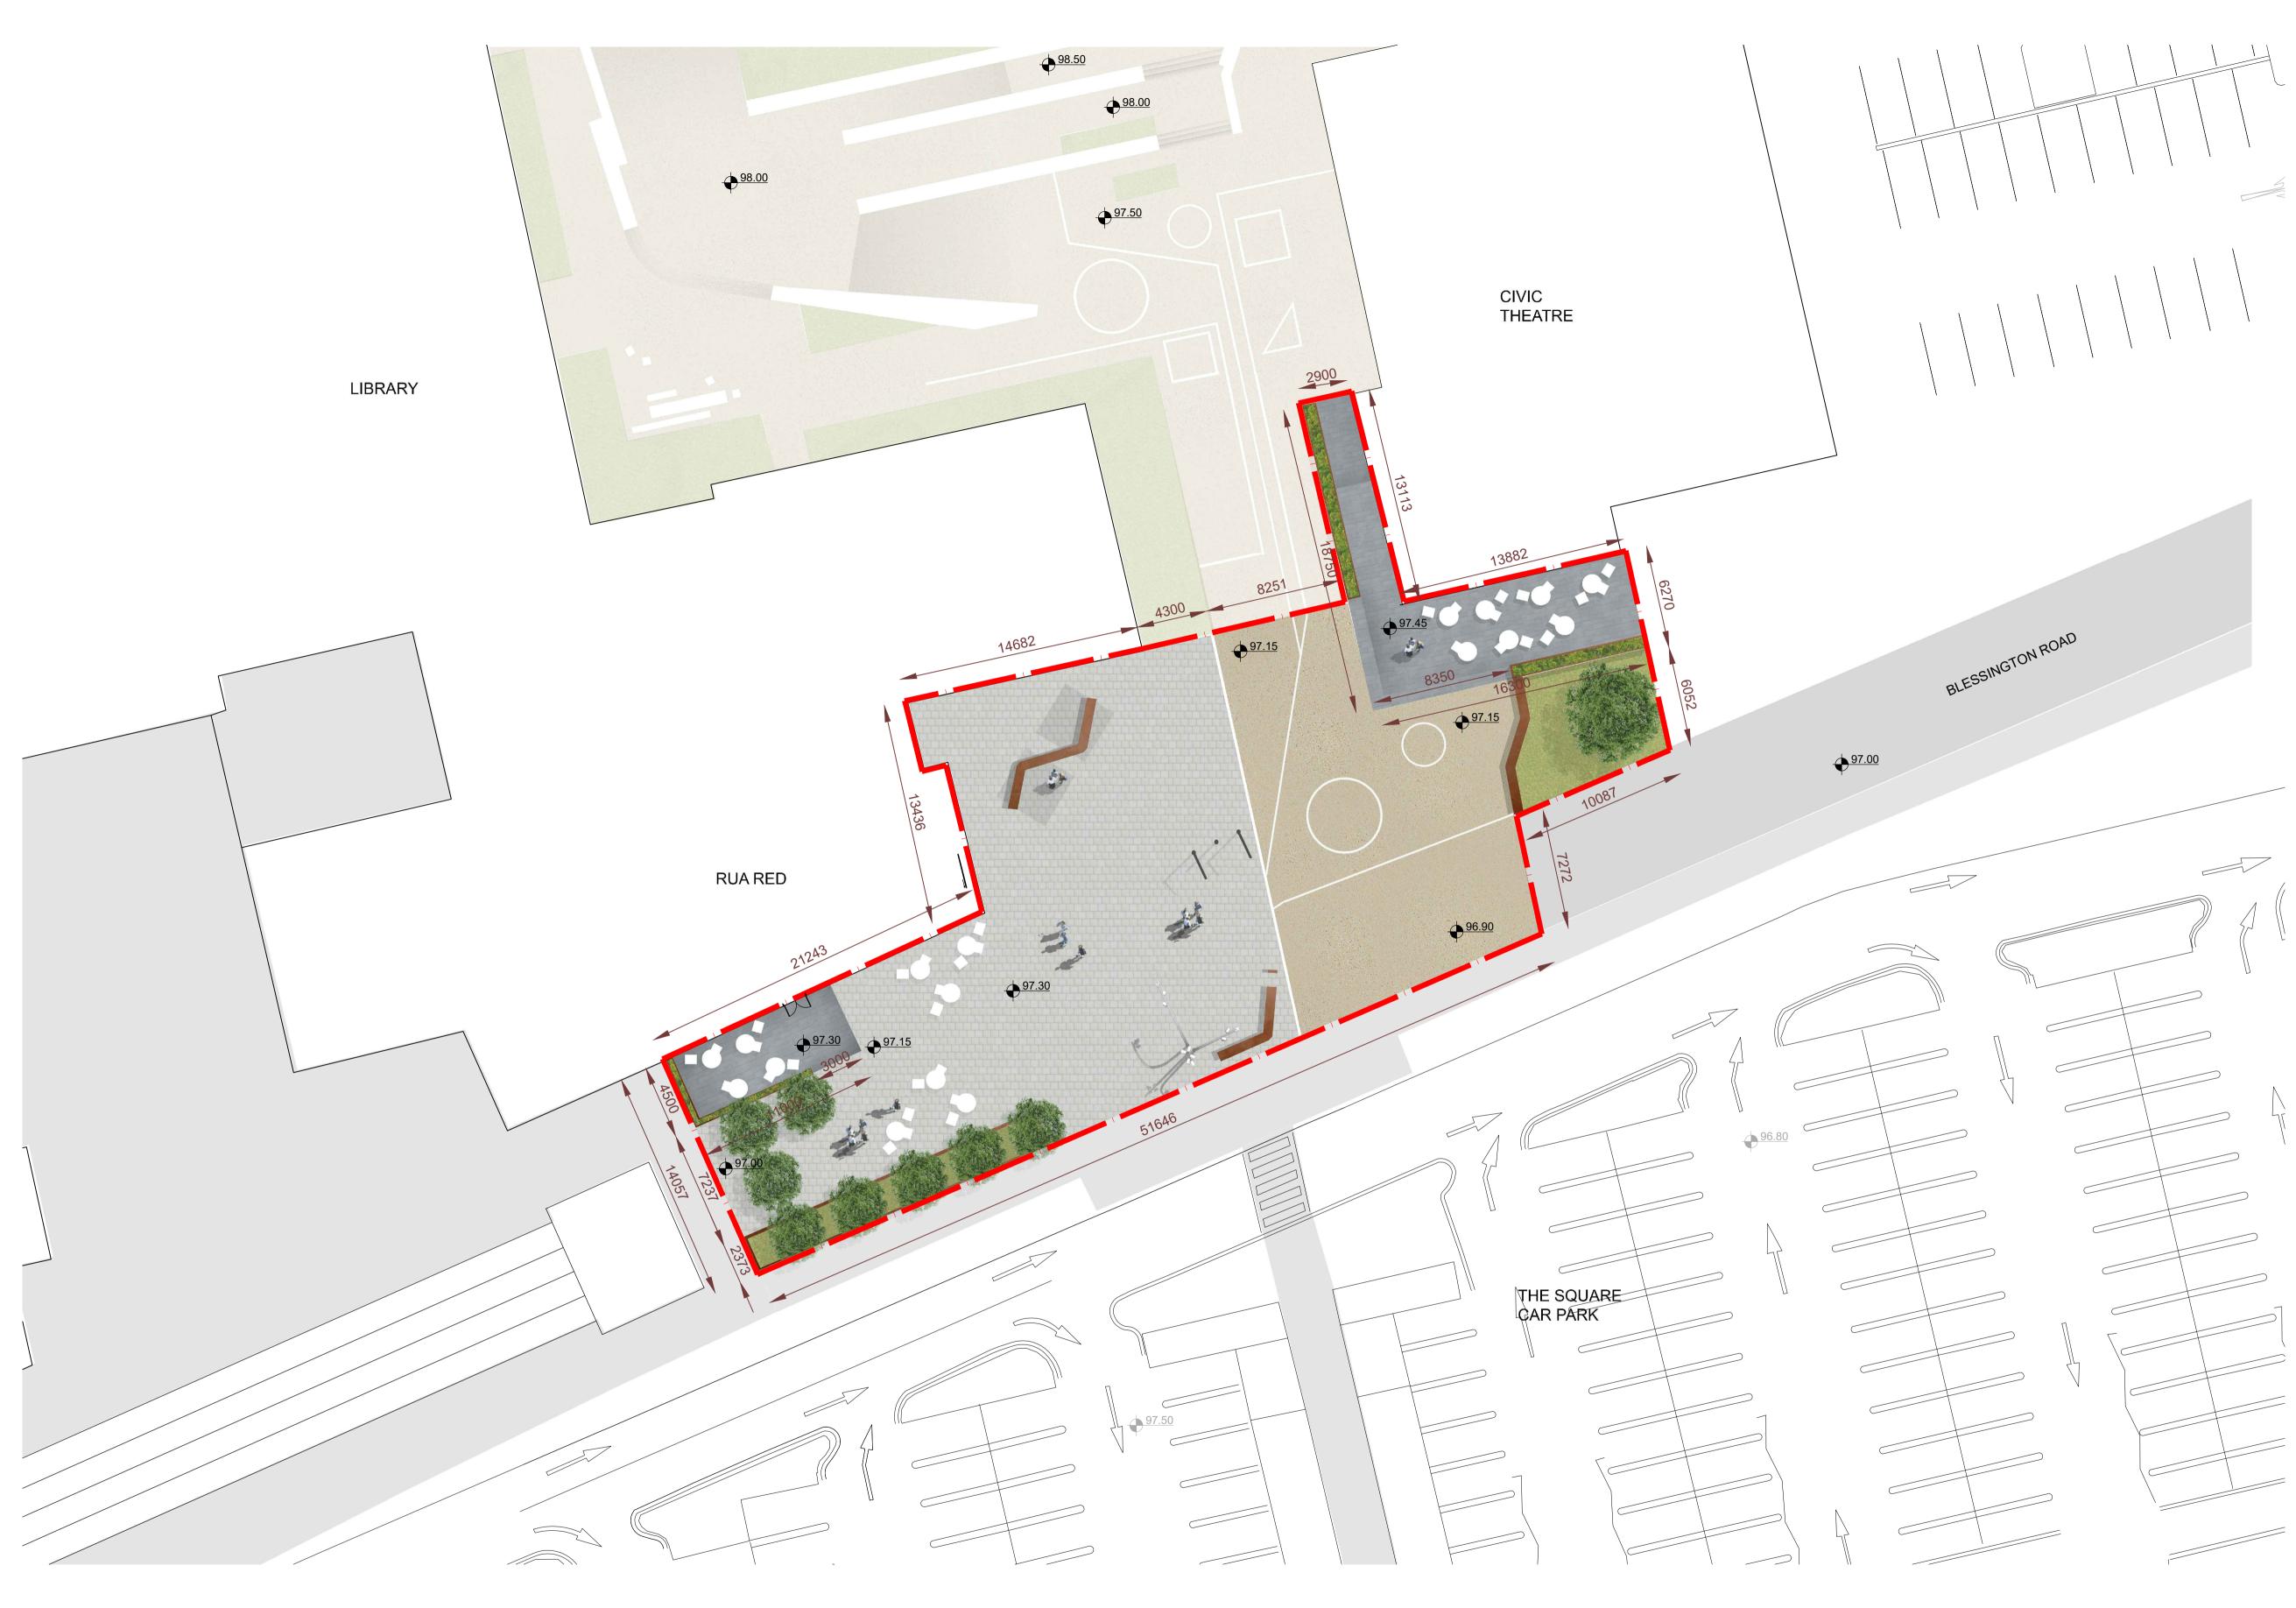

PROJECT:

Public Realm adjacent to Tallaght Cultural Quarter

DRAWIN

SITE LAYOUT PLAN PUBLIC REALM ADJACENT TO
TALLAGHT CULTURAL QUARTER

| SCALE:          | PAPER SIZE: |
|-----------------|-------------|
| 1:200           | A1          |
| DRAWN BY:       | CHECKED BY: |
| LB              | -           |
| JOB NO.         | DRAWING NO. |
| 20017           | 04          |
| DATE OF ORIGIN: | REV:        |
| SEPT 2021       | _           |