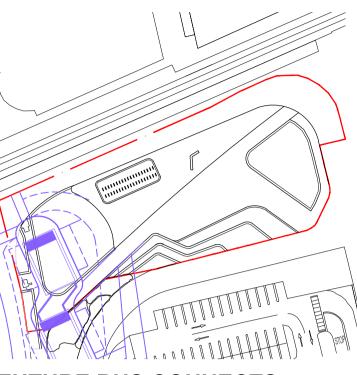

ALL DRAWINGS ARE THE COPYRIGHT OF THE ARCHITECTS AND MAY NOT BE USED IN WHOLE OR IN PART WITHOUT THEIR EXPRESSED PERMISSION IN WRITING.DO NOT SCALE USE WRITTEN DIMENSIONS ONLY. ALL DIMENSIONS TO BE CHECKED ON SITE BY THE CONTRACTOR AND ANY DISCREPANCIES REPORTED TO THE ARCHITECTS IMMEDIATELY.

<u>LEGEND</u> SITE BOUNDARY



**FUTURE BUS CONNECTS** SCHEME SHOWN IN PURPLE

## PART 8 FINAL

Átha Cliath Theas
South Dublin County Council Architects' Department, County Hall, Tallaght, Dublin 24. Tel: 01 414 9000 County Architect - Eddie Conroy B. Arch., M. Arch.Sc., FRIAI.

Public Realm adjacent to
Belgard Square West, Tallaght (The Square)
Luas Stop and The Square Carpark

SITE LAYOUT PLAN -TALLAGHT LUAS STOP

| SCALE:          | PAPER SIZE: |
|-----------------|-------------|
| 1:200           | A1          |
| DRAWN BY:       | CHECKED BY: |
| LB              | -           |
| JOB NO.         | DRAWING NO. |
| 20017           | 03          |
| DATE OF ORIGIN: | REV:        |
| SEPT 2021       | _           |