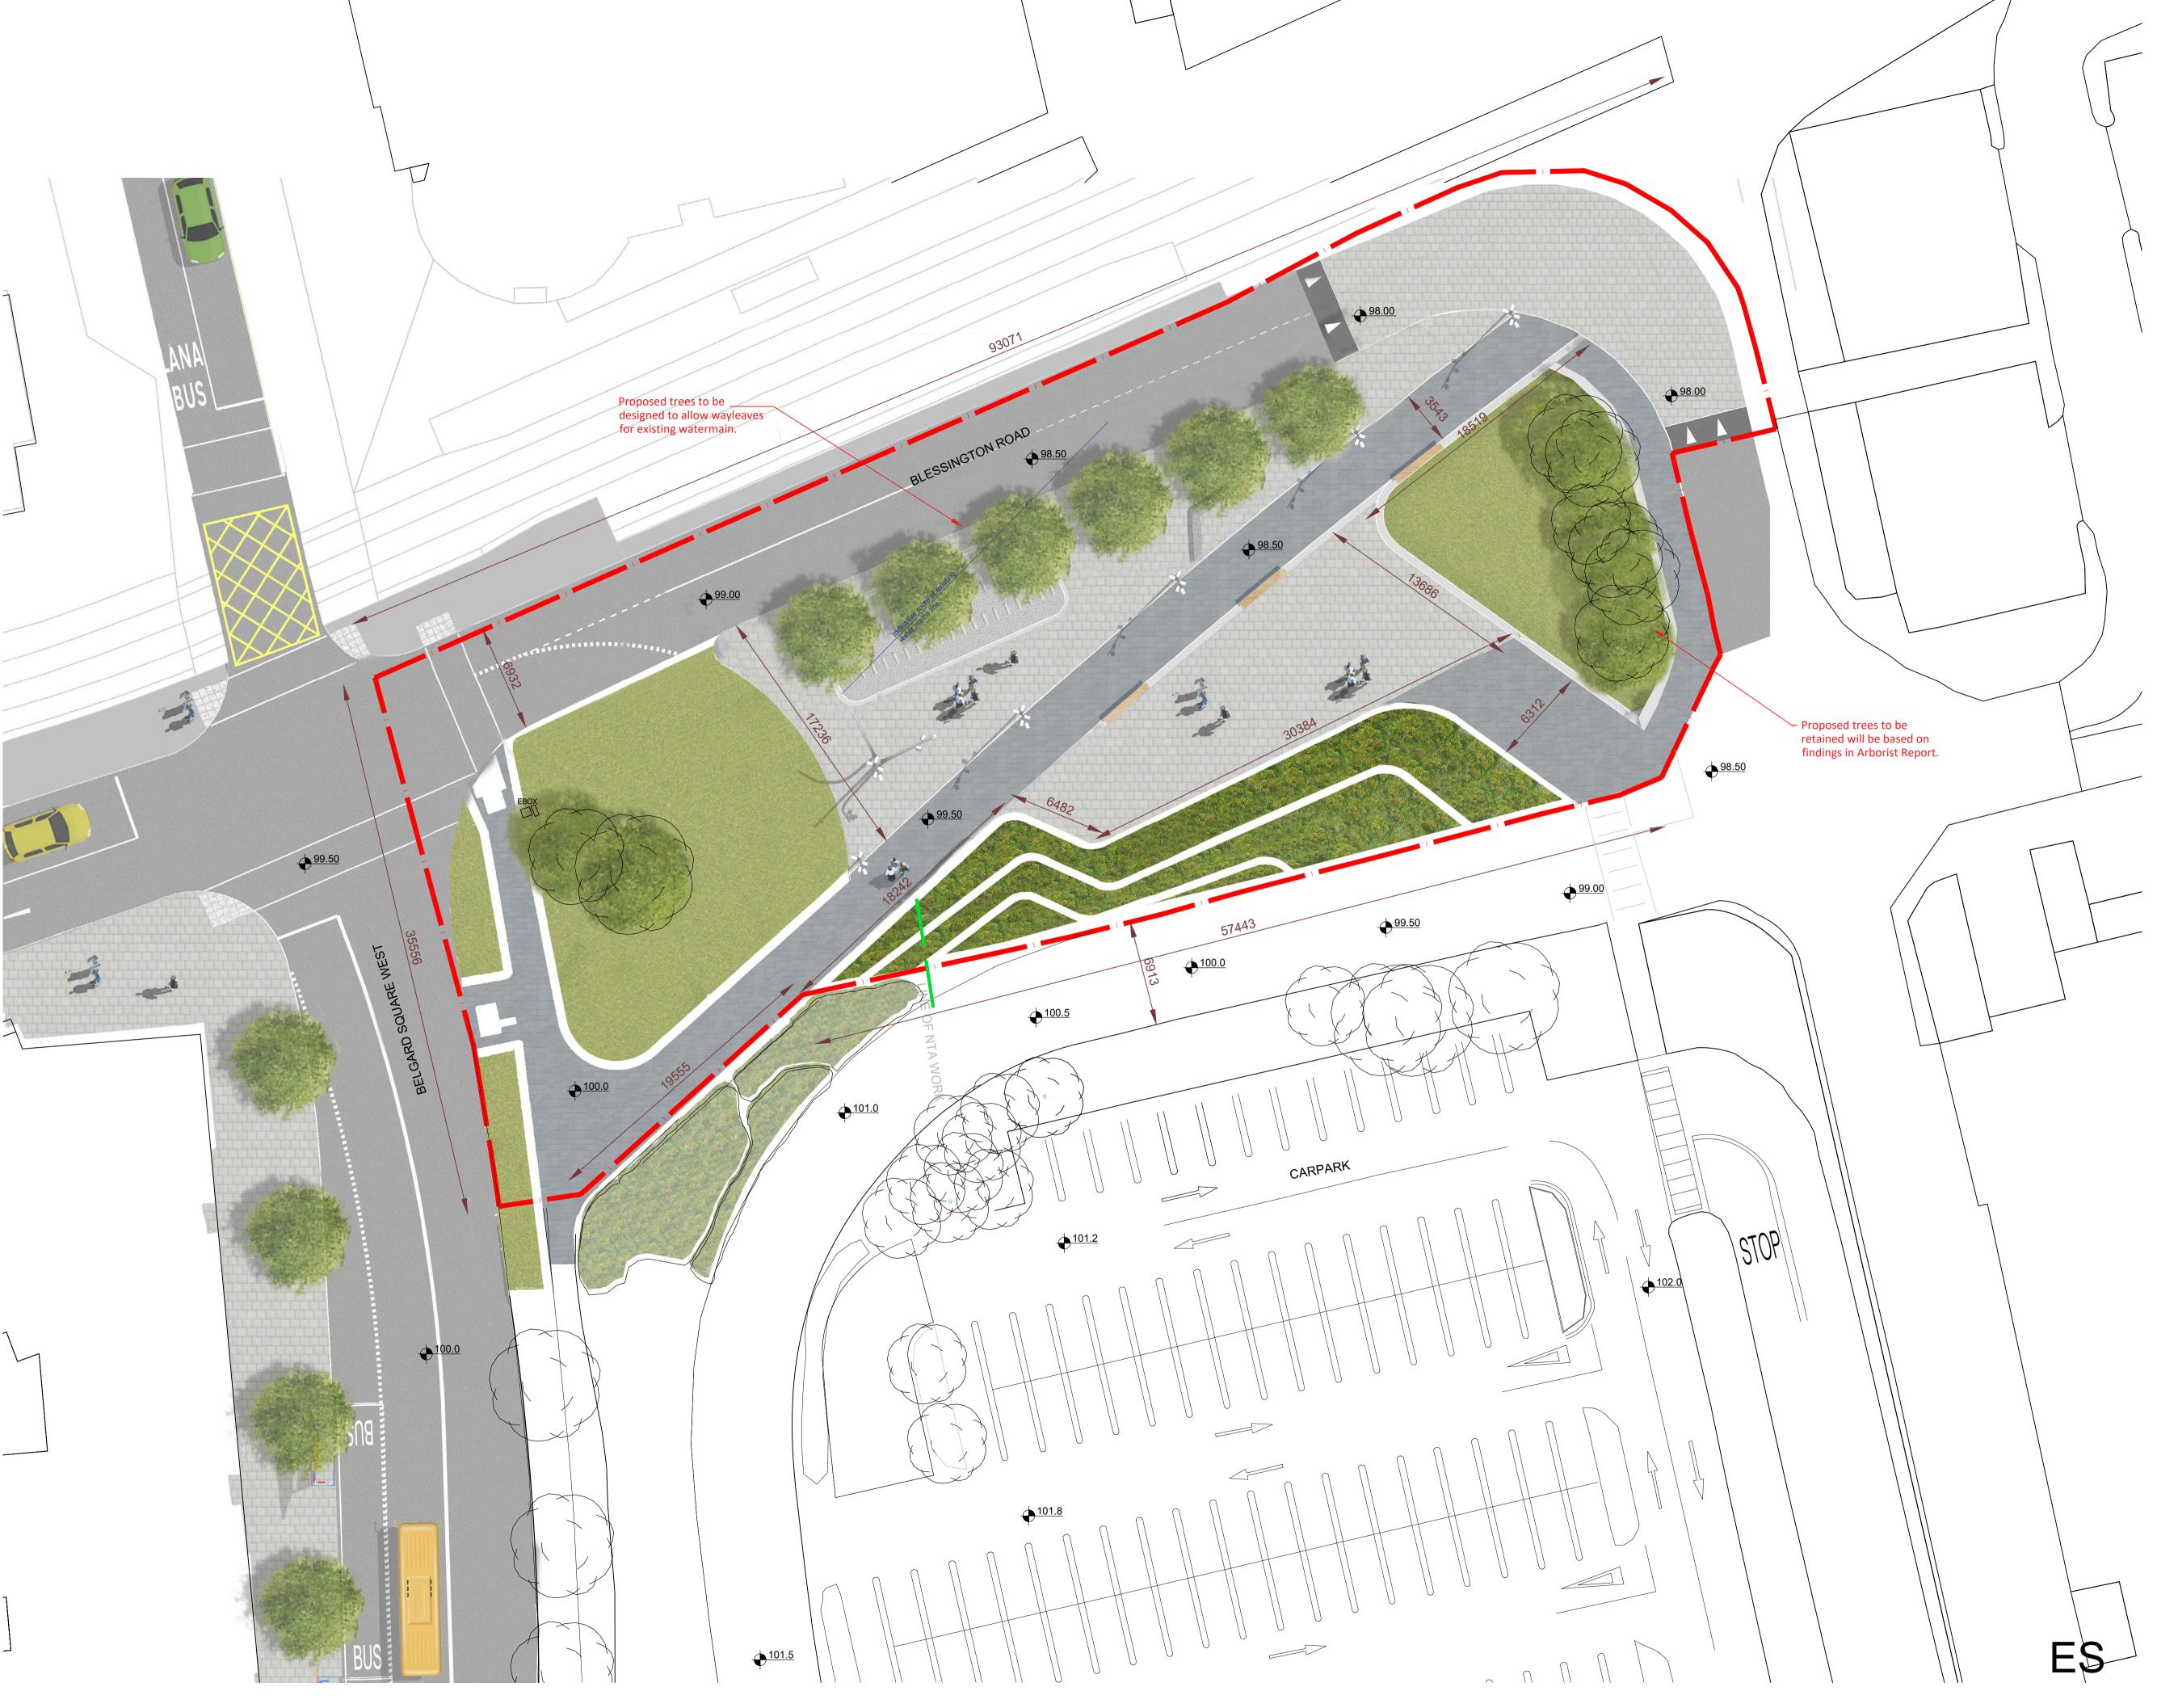

<u>LEGEND</u> SITE BOUNDARY

**FUTURE BUS CONNECTS** SCHEME SHOWN IN PURPLE

## PART 8 FINAL

Átha Cliath Theas
South Dublin County Council Architects' Department, County Hall, Tallaght, Dublin 24. Tel: 01 414 9000 County Architect - Eddie Conroy B. Arch., M. Arch.Sc., FRIAI.

Public Realm adjacent to
Belgard Square West, Tallaght (The Square)
Luas Stop and The Square Carpark

SITE LAYOUT PLAN -TALLAGHT LUAS STOP

| SCALE:          | PAPER SIZE: |
|-----------------|-------------|
| 1:200           | A1          |
| DRAWN BY:       | CHECKED BY: |
| LB              | -           |
| JOB NO.         | DRAWING NO. |
| 20017           | 03          |
| DATE OF ORIGIN: | REV:        |
| SEPT 2021       | _           |