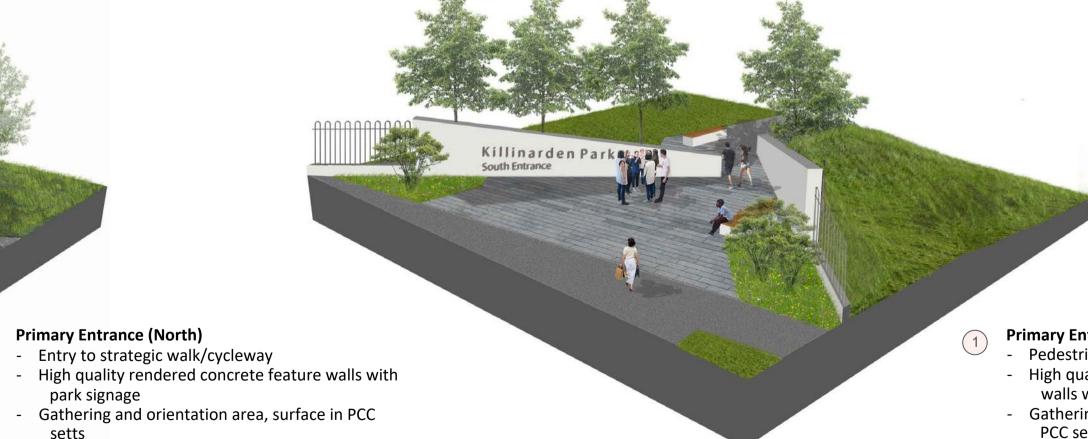

**Entrance Plazas** NTS

Primary Entrance (South) - Pedestrian entry

- High quality rendered concrete feature
- walls with park signage
   Gathering and orientation area, surface in PCC setts
- Linear seating
- Selected standard trees on outer area
- Ornamental planting