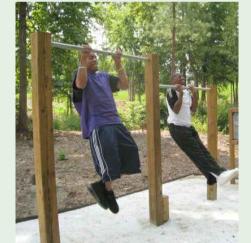

| nairle Contae                              | Nicholas de Jone |
|  | PROJECT MANAGER : | This drawing must not be either loaned, copied or otherwise reproduced in whole or in part or used for any purpose without the prior written |                           | Átha Cliath Theas South Dublin Count | Cliath Theas<br>h Dublin County Council    |                  |

Nicholas de Jong Associates URBAN DESIGN Átha Cliath Theas **South Dublin County Council** 









Bridge
- 24m long, 3m wide
- Robust construction



DESCRIPTION

- Linear Play Area
  Series of small play area
  Natural play with logs, boulders
  Natural surface in sand/ play bark
  Play equipment in Timber
  Seating
  Planting

## Playground



**Natural Play** 



#### **Sports & Active Recreation**





Skate Area







Calisthenics

### **Planting**





Signature Tree- Formal Avenue Select Standard- Trees in informal groups



Community Orchard







13 Scrub Vegetation

# **Furniture**



Lighting & CCTV
 Layout designed to Electrical Engineer's detail, refer Lighting and CCTV Plan



Seating/ Benches
- To further detail



**Bollard & Cycle Stand** Robust stainless steel

| - | 22/03/2021 | Part 8 | NdeJ |
|---|------------|--------|------|
|   |            |        |      |

KILLINARDEN PARK AND GREENWAY IN TALLAGHT, DUBLIN 24

|  | DRAWN:<br>SR      | status:<br>Planning                                                                                                                          | DRAWING No. KP-L-006      |
|--|-------------------|----------------------------------------------------