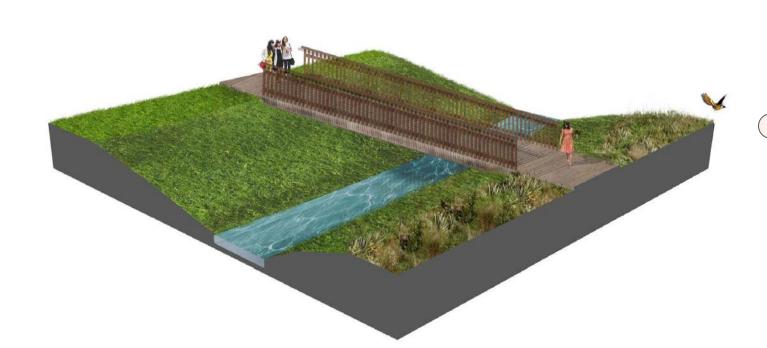

Nicholas de Jong Associates URBAN DESIGN Átha Cliath Theas **South Dublin County Council** 

Bridge
- 24m long, 3m wide
- Robust construction

DESCRIPTION

- Linear Play Area
  Series of small play area
  Natural play with logs, boulders
  Natural surface in sand/ play bark
  Play equipment in Timber
  Seating
  Planting