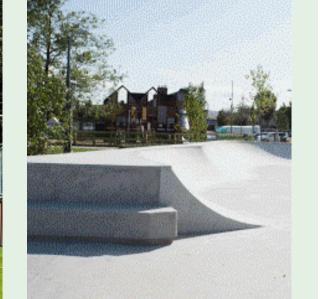

| nairle Contae                              | Nicholas de Jone |
|  | PROJECT MANAGER : | This drawing must not be either loaned, copied or otherwise reproduced in whole or in part or used for any purpose without the prior written |                           | Átha Cliath Theas South Dublin Count | Cliath Theas<br>h Dublin County Council    |                  |

Nicholas de Jong Associates URBAN DESIGN Átha Cliath Theas **South Dublin County Council** 









Bridge
- 24m long, 3m wide
- Robust construction



DESCRIPTION

- Linear Play Area
  Series of small play area
  Natural play with logs, boulders
  Natural surface in sand/ play bark
  Play equipment in Timber
  Seating
  Planting

## Playground



**Natural Play** 



#### **Sports & Active Recreation**





Skate Area







Calisthenics

### **Planting**





Signature Tree- Formal Avenue Select Standard- Trees in informal groups



Community Orchard







13 Scrub Vegetation

# **Furniture**



Lighting & CCTV
 Layout designed to Electrical Engineer's detail, refer Lighting and CCTV Plan



Seating/ Benches
- To further detail



**Bollard & Cycle Stand** Robust stainless steel

| - | 22/03/2021 | Part 8 | NdeJ |
|---|------------|--------|------|
|   |            |        |      |

KILLINARDEN PARK AND GREENWAY IN TALLAGHT, DUBLIN 24

|  | DRAWN:<br>SR      | status:<br>Planning                                                                                                                          | DRAWING No. KP-L-006      |
|--|-------------------|------------------------------------