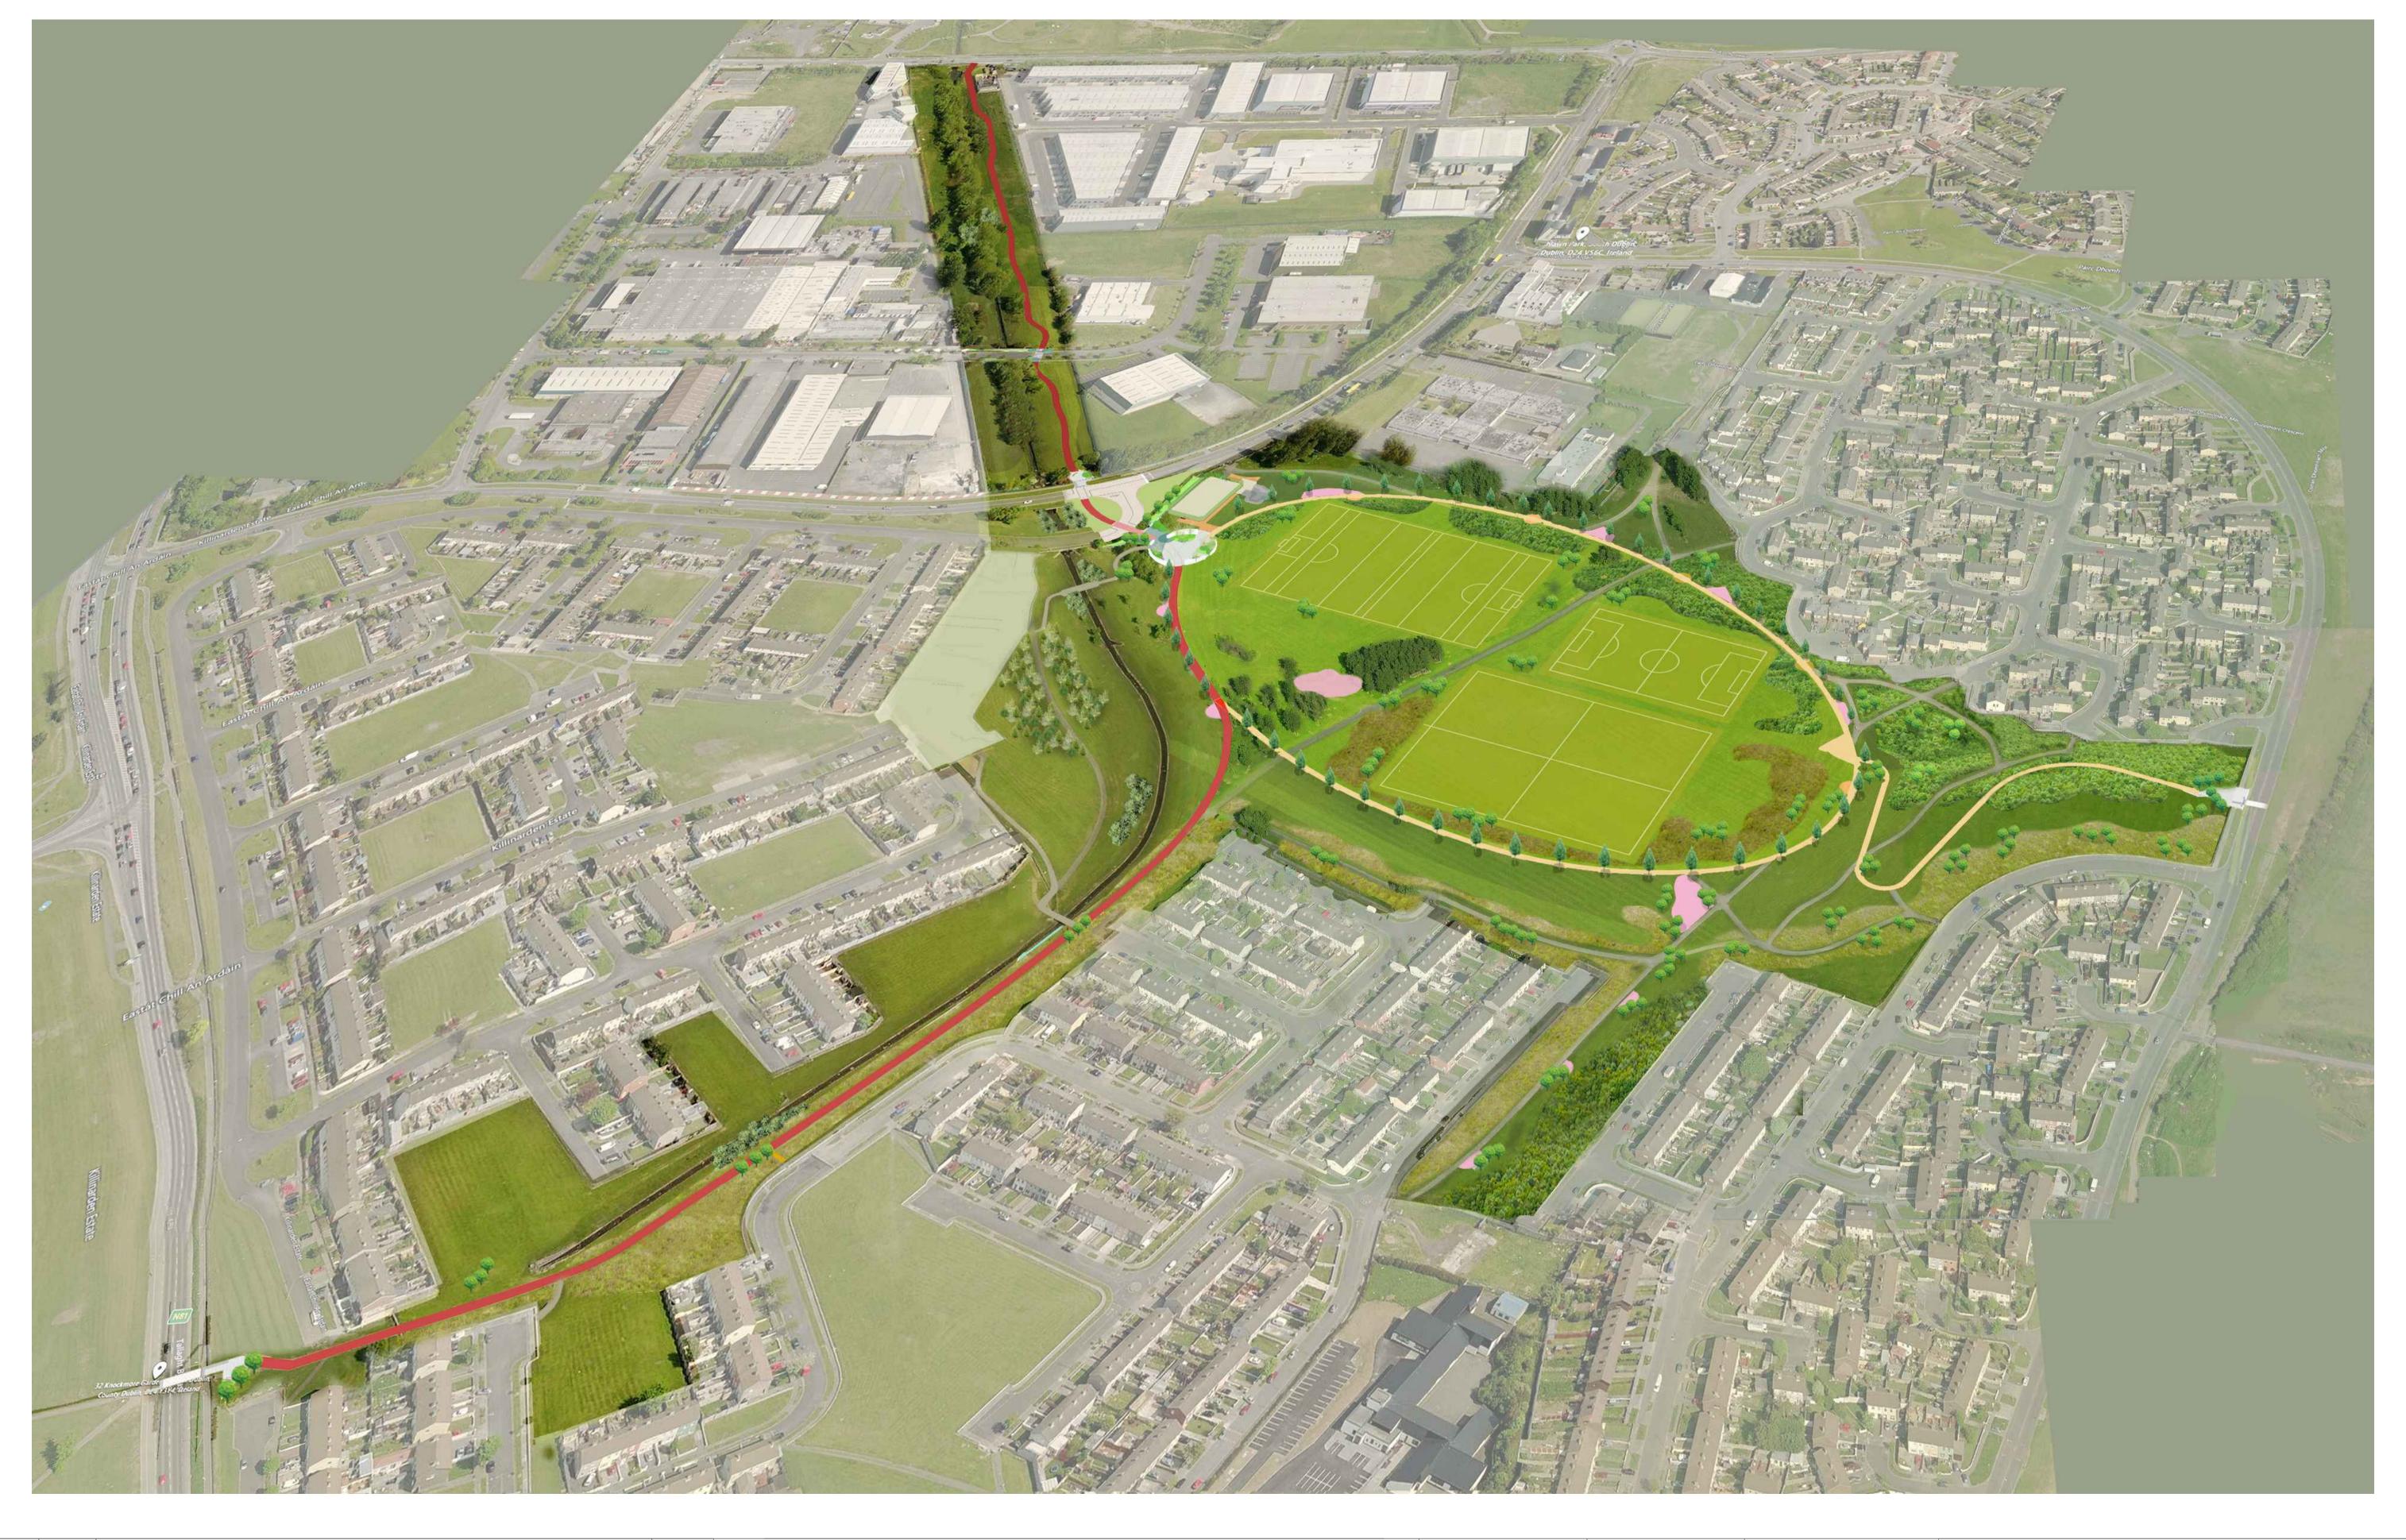

| PROJECT: Killinarden Park and Greenway in Tallaght, Dublin 24 |              |                                             |    |
|---------------------------------------------------------------|--------------|---------------------------------------------|----|
| TITLE:                                                        | Aerial View  |                                             |    |
| Átha                                                          | Cliath Theas | Nicholas de Jong Associates<br>URBAN DESIGN | RE |