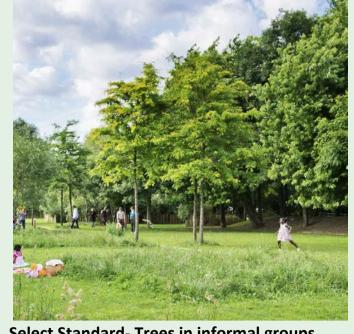

### **Planting**

Signature Tree- Formal Avenue Select Standard- Trees in informal groups

Community Orchard

13 Scrub Vegetation