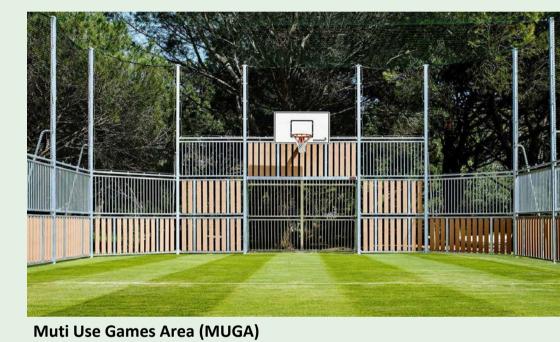

| nairle Contae                              | Nicholas de Jone |
|  | PROJECT MANAGER : | This drawing must not be either loaned, copied or otherwise reproduced in whole or in part or used for any purpose without the prior written |                           | Átha Cliath Theas South Dublin Count | Cliath Theas<br>h Dublin County Council    |                  |

Nicholas de Jong Associates URBAN DESIGN Átha Cliath Theas **South Dublin County Council** 









Bridge
- 24m long, 3m wide
- Robust construction



DESCRIPTION

- Linear Play Area
  Series of small play area
  Natural play with logs, boulders
  Natural surface in sand/ play bark
  Play equipment in Timber
  Seating
  Planting

## Playground



**Natural Play** 



#### **Sports & Active Recreation**





Skate Area







Calisthenics

### **Planting**





Signature Tree- Formal Avenue Select Standard- Trees in informal groups



Community Orchard







13 Scrub Vegetation

# **Furniture**



Lighting & CCTV
 Layout designed to Electrical Engineer's detail, refer Lighting and CCTV Plan



Seating/ Benches
- To further detail



**Bollard & Cycle Stand** Robust stainless steel

| - | 22/03/2021 | Part 8 | NdeJ |
|---|------------|--------|------|
|   |            |        |      |

KILLINARDEN PARK AND GREENWAY IN TALLAGHT, DUBLIN 24

|  | DRAWN:<br>SR      | status:<br>Planning                                                                                                                          | DRAWING No. KP-L-006      |
|--|-------------------|----------------------------------