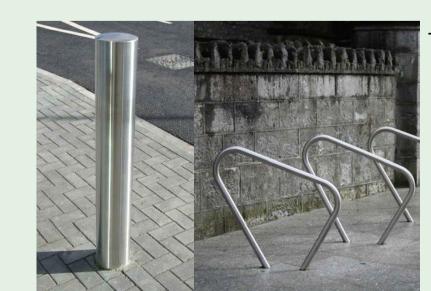

# **Furniture**

Lighting & CCTV
 Layout designed to Electrical Engineer's detail, refer Lighting and CCTV Plan

Seating/ Benches
- To further detail

**Bollard & Cycle Stand** Robust stainless steel

| - | 22/03/2021 | Part 8 | NdeJ |
|---|------------|--------|------|
|   |            |        |      |