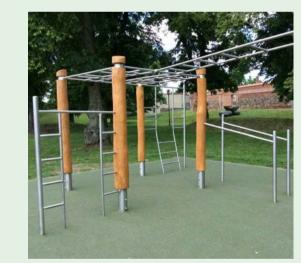

| nairle Contae                              | Nicholas de Jone |
|  | PROJECT MANAGER : | This drawing must not be either loaned, copied or otherwise reproduced in whole or in part or used for any purpose without the prior written |                           | Átha Cliath Theas South Dublin Count | Cliath Theas<br>h Dublin County Council    |                  |

Nicholas de Jong Associates URBAN DESIGN Átha Cliath Theas **South Dublin County Council** 









Bridge
- 24m long, 3m wide
- Robust construction



DESCRIPTION

- Linear Play Area
  Series of small play area
  Natural play with logs, boulders
  Natural surface in sand/ play bark
  Play equipment in Timber
  Seating
  Planting

## Playground



**Natural Play** 



#### **Sports & Active Recreation**





Skate Area







Calisthenics

### **Planting**





Signature Tree- Formal Avenue Select Standard- Trees in informal groups



Community Orchard







13 Scrub Vegetation

# **Furniture**



Lighting & CCTV
 Layout designed to Electrical Engineer's detail, refer Lighting and CCTV Plan



Seating/ Benches
- To further detail



**Bollard & Cycle Stand** Robust stainless steel

| - | 22/03/2021 | Part 8 | NdeJ |
|---|------------|--------|------|
|   |            |        |      |

KILLINARDEN PARK AND GREENWAY IN TALLAGHT, DUBLIN 24

|  | DRAWN:<br>SR      | status:<br>Planning                                                                                                                          | DRAWING No. KP-L-006      |
|--|-------------------|------------------------------------------------------