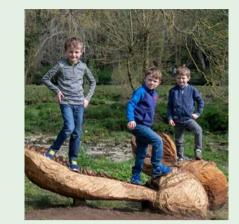

Nicholas de Jong Associates URBAN DESIGN Átha Cliath Theas **South Dublin County Council** 

Bridge
- 24m long, 3m wide
- Robust construction

DESCRIPTION

- Linear Play Area
  Series of small play area
  Natural play with logs, boulders
  Natural surface in sand/ play bark
  Play equipment in Timber
  Seating
  Planting

## Playground

**Natural Play** 