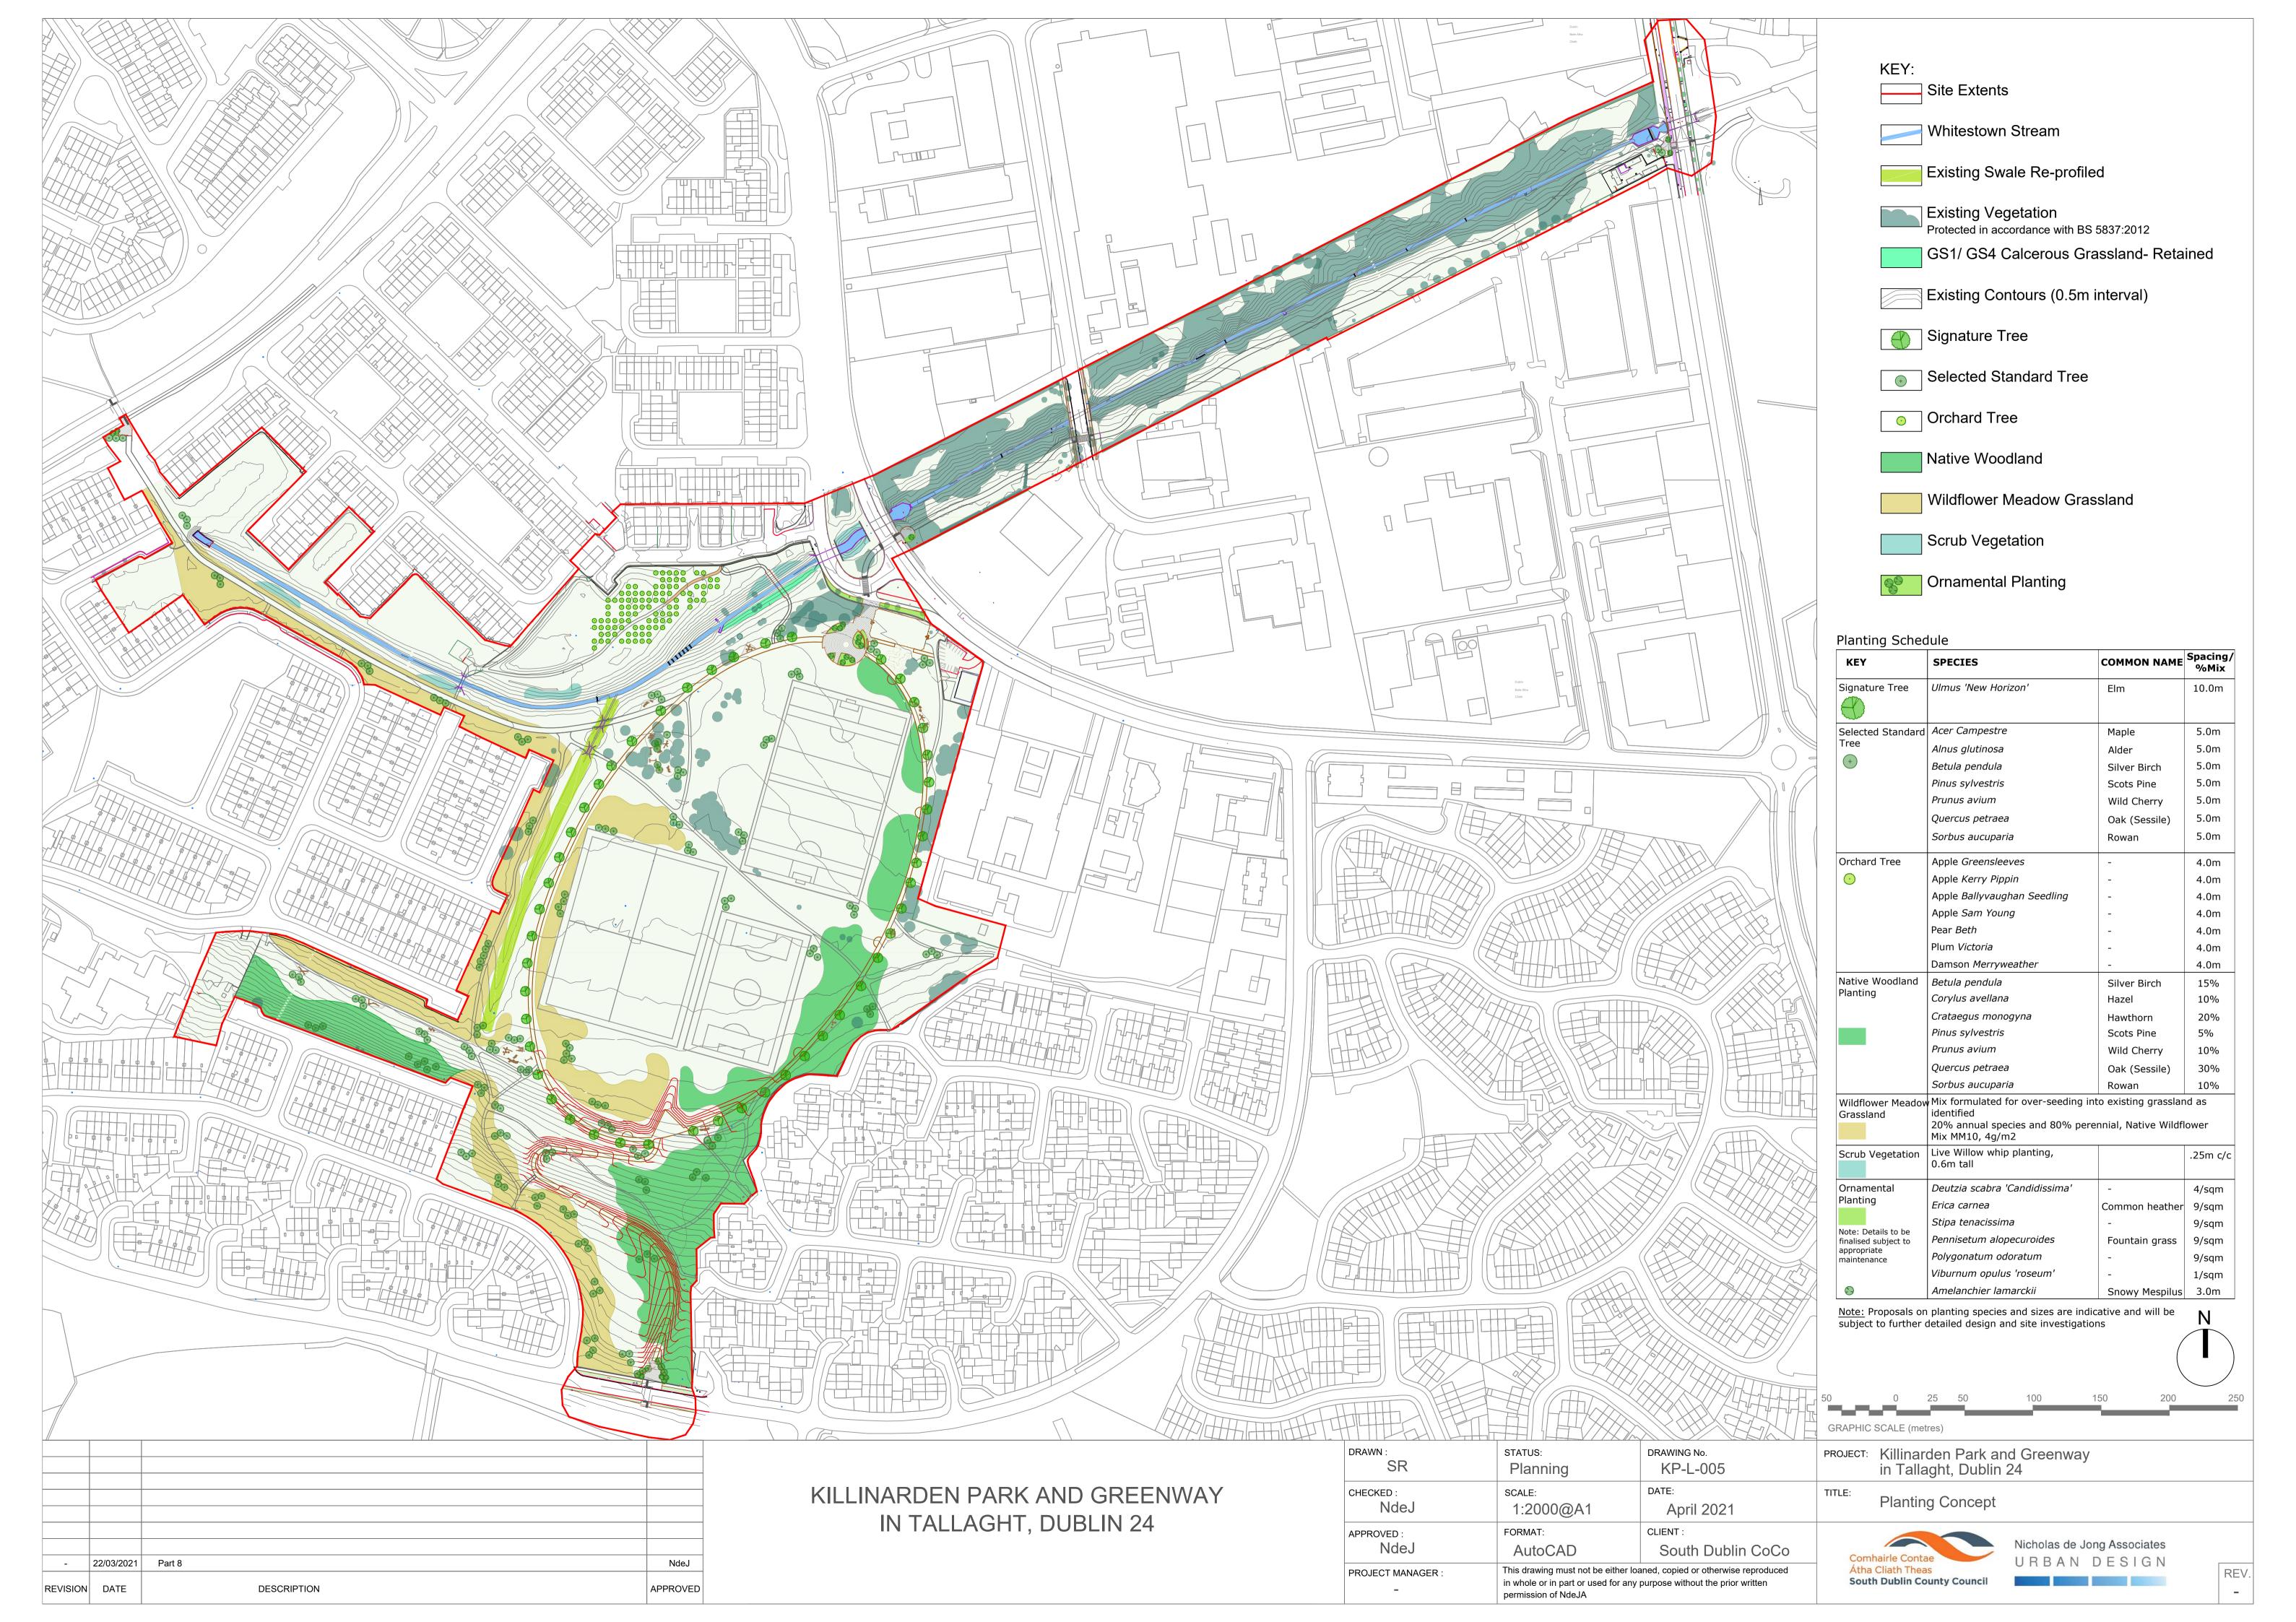

### **Planting**

Signature Tree- Formal Avenue Select Standard- Trees in informal groups

Community Orchard

13 Scrub Vegetation