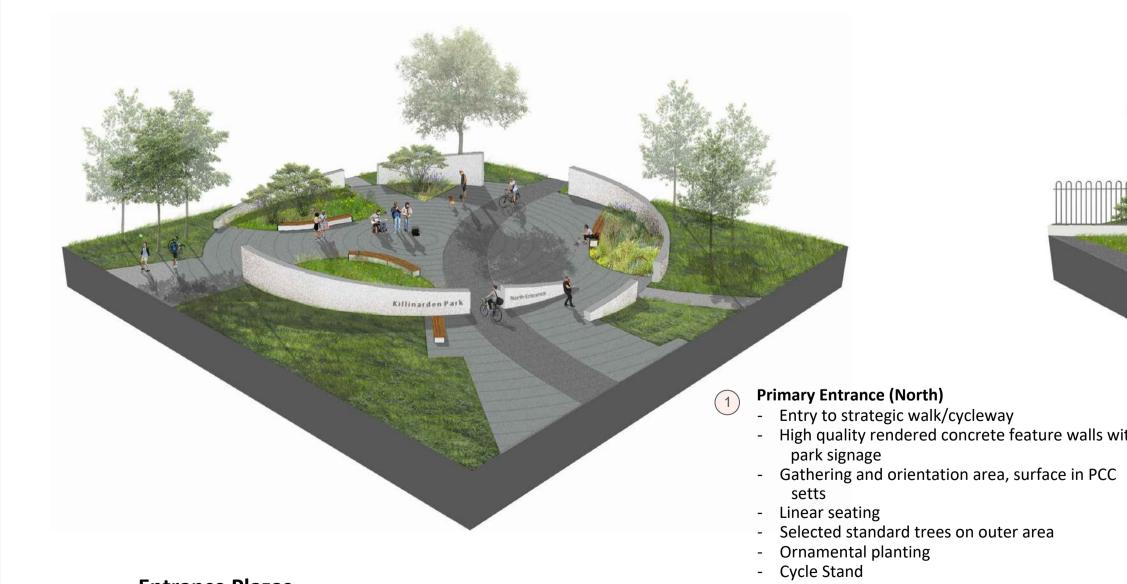

**Entrance Plazas** NTS

Primary Entrance (South) - Pedestrian entry

- High quality rendered concrete feature
- walls with park signage
   Gathering and orientation area, surface in PCC setts
- Linear seating
- Selected standard trees on outer area
- Ornamental planting

- Entry to strategic walk/cycleway
   High quality rendered concrete feature
- Gathering and orientation area, surface in PCC setts
- Linear seatingSelected standard trees on outer area
- Ornamental planting