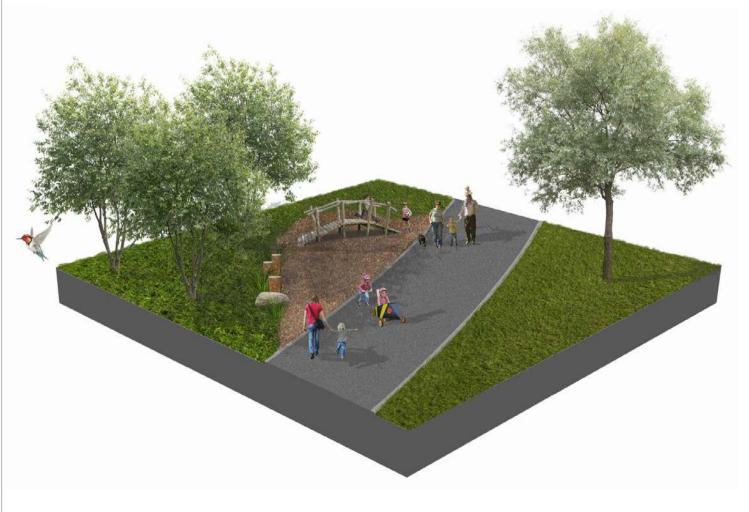

Nicholas de Jong Associates URBAN DESIGN Átha Cliath Theas **South Dublin County Council** 

Bridge
- 24m long, 3m wide
- Robust construction

DESCRIPTION

- Linear Play Area
  Series of small play area
  Natural play with logs, boulders
  Natural surface in sand/ play bark
  Play equipment in Timber
  Seating
  Planting

## Playground

**Natural Play** 