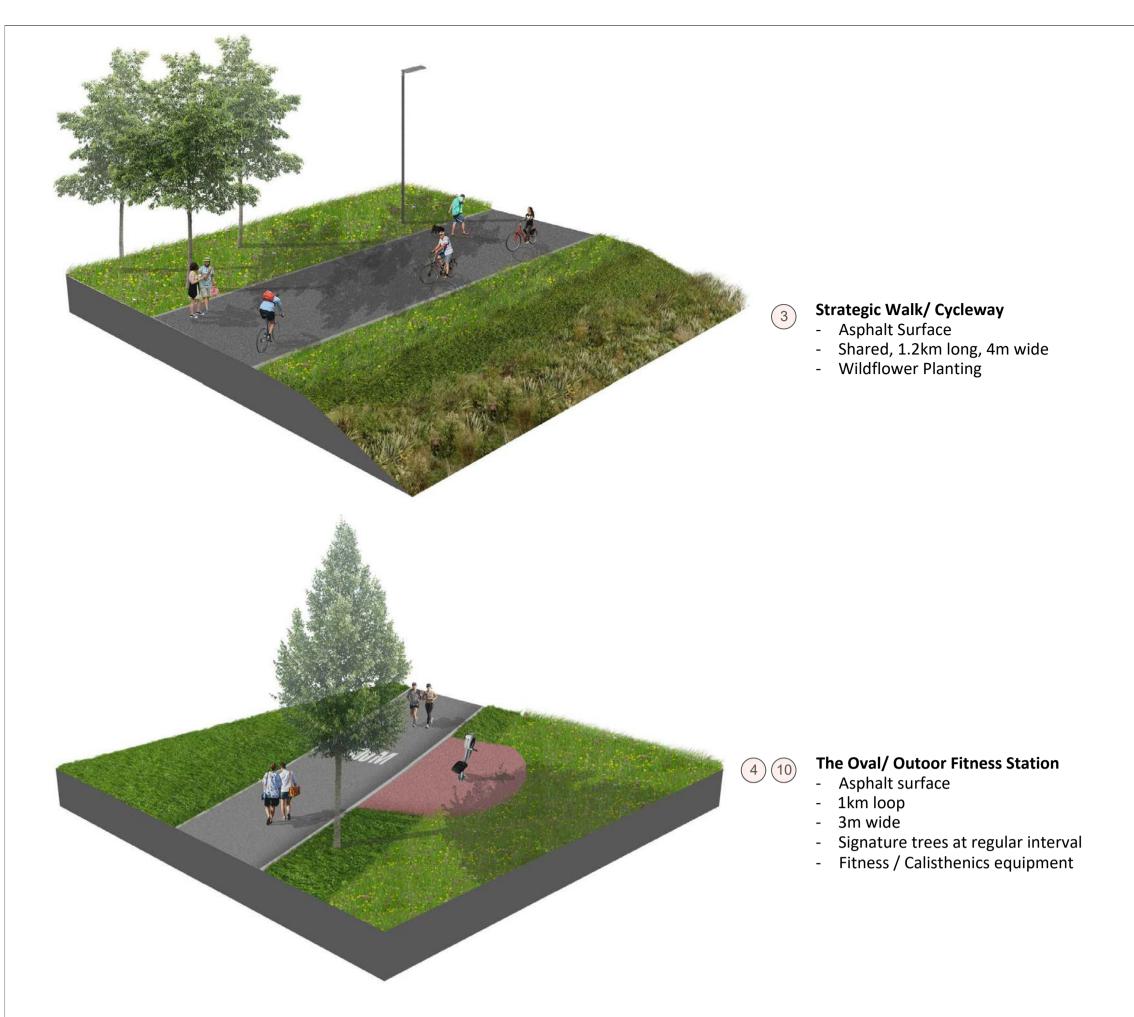

| TITLE:                               | Boundary Treatment Concept                 |                  |
|  | APPROVED: NdeJ    | FORMAT: AutoCAD                                                                                                                              | CLIENT: South Dublin CoCo |                                      | nairle Contae                              | Nicholas de Jone |
|  | PROJECT MANAGER : | This drawing must not be either loaned, copied or otherwise reproduced in whole or in part or used for any purpose without the prior written |                           | Átha Cliath Theas South Dublin Count | Cliath Theas<br>h Dublin County Council    |                  |

Nicholas de Jong Associates URBAN DESIGN Átha Cliath Theas **South Dublin County Council** 









Bridge
- 24m long, 3m wide
- Robust construction



DESCRIPTION

- Linear Play Area
  Series of small play area
  Natural play with logs, boulders
  Natural surface in sand/ play bark
  Play equipment in Timber
  Seating
  Planting

## Playground



**Natural Play** 



#### **Sports & Active Recreation**





Skate Area







Calisthenics

### **Planting**





Signature Tree- Formal Avenue Select Standard- Trees in informal groups



Community Orchard







13 Scrub Vegetation

# **Furniture**



Lighting & CCTV
 Layout designed to Electrical Engineer's detail, refer Lighting and CCTV Plan



Seating/ Benches
- To further detail



**Bollard & Cycle Stand** Robust stainless steel

| - | 22/03/2021 | Part 8 | NdeJ |
|---|------------|--------|------|
|   |            |        |