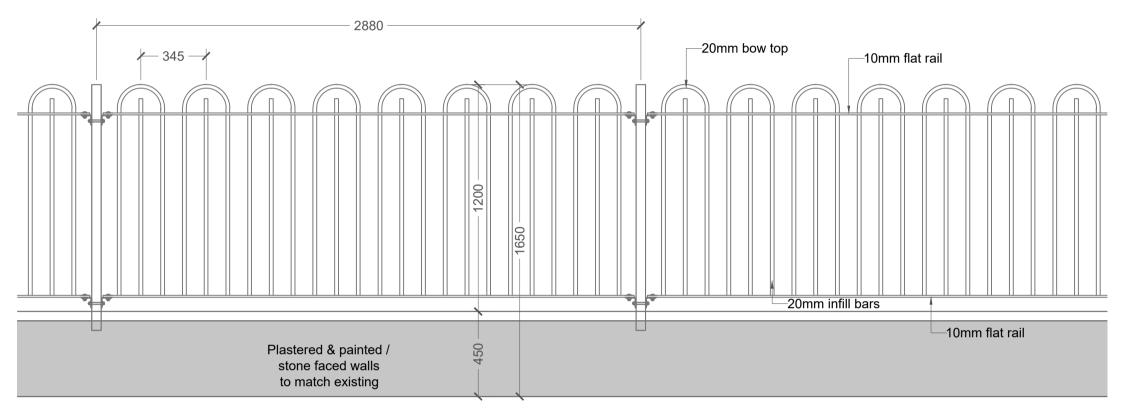

**BOUNDARY WALL TREATMENT:** Existing Boundary Wall & Railings Existing Boundary Wall & Railings Repaired & upgraded, as necessary

Refer to Detail

New Boundary Wall & Railings

Typical Detail- Heights may vary New Boundary Wall & Railings 1:20