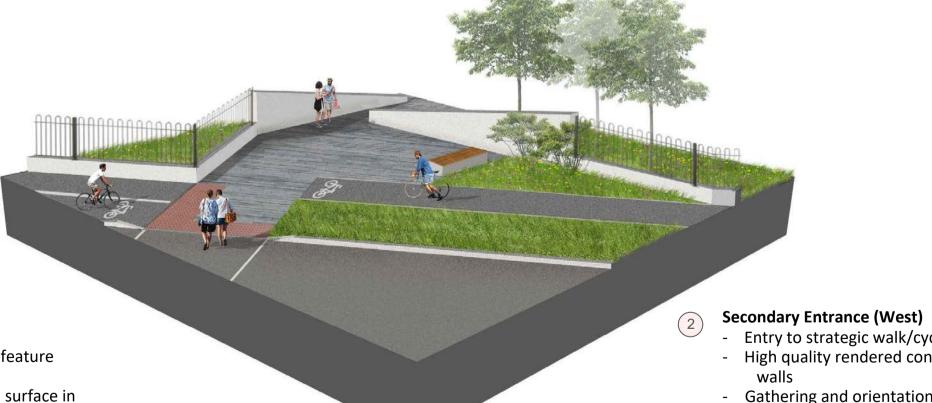

- Entry to strategic walk/cycleway
   High quality rendered concrete feature
- Gathering and orientation area, surface in PCC setts
- Linear seatingSelected standard trees on outer area
- Ornamental planting