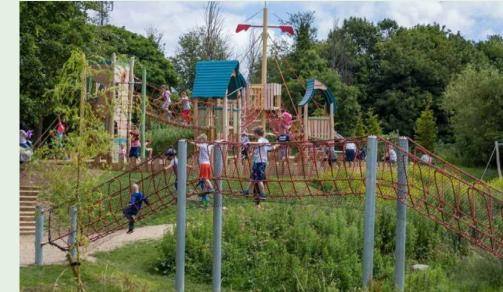

| CLIENT: South Dublin CoCo |                                      | nairle Contae                              | Nicholas de Jone |
|  | PROJECT MANAGER : | This drawing must not be either loaned, copied or otherwise reproduced in whole or in part or used for any purpose without the prior written |                           | Átha Cliath Theas South Dublin Count | Cliath Theas<br>h Dublin County Council    |                  |

Nicholas de Jong Associates URBAN DESIGN Átha Cliath Theas **South Dublin County Council** 









Bridge
- 24m long, 3m wide
- Robust construction



DESCRIPTION

- Linear Play Area
  Series of small play area
  Natural play with logs, boulders
  Natural surface in sand/ play bark
  Play equipment in Timber
  Seating
  Planting

## Playground



**Natural Play** 



#### **Sports & Active Recreation**





Skate Area







Calisthenics

### **Planting**





Signature Tree- Formal Avenue Select Standard- Trees in informal groups



Community Orchard







13 Scrub Vegetation

# **Furniture**



Lighting & CCTV
 Layout designed to Electrical Engineer's detail, refer Lighting and CCTV Plan



Seating/ Benches
- To further detail



**Bollard & Cycle Stand** Robust stainless steel

| - | 22/03/2021 | Part 8 | NdeJ |
|---|------------|--------|------|
|   |            |        |      |

KILLINARDEN PARK AND GREENWAY IN TALLAGHT, DUBLIN 24

|  | DRAWN:<br>SR      | status:<br>Planning                                                                                                                          | DRAWING No. KP-L-006