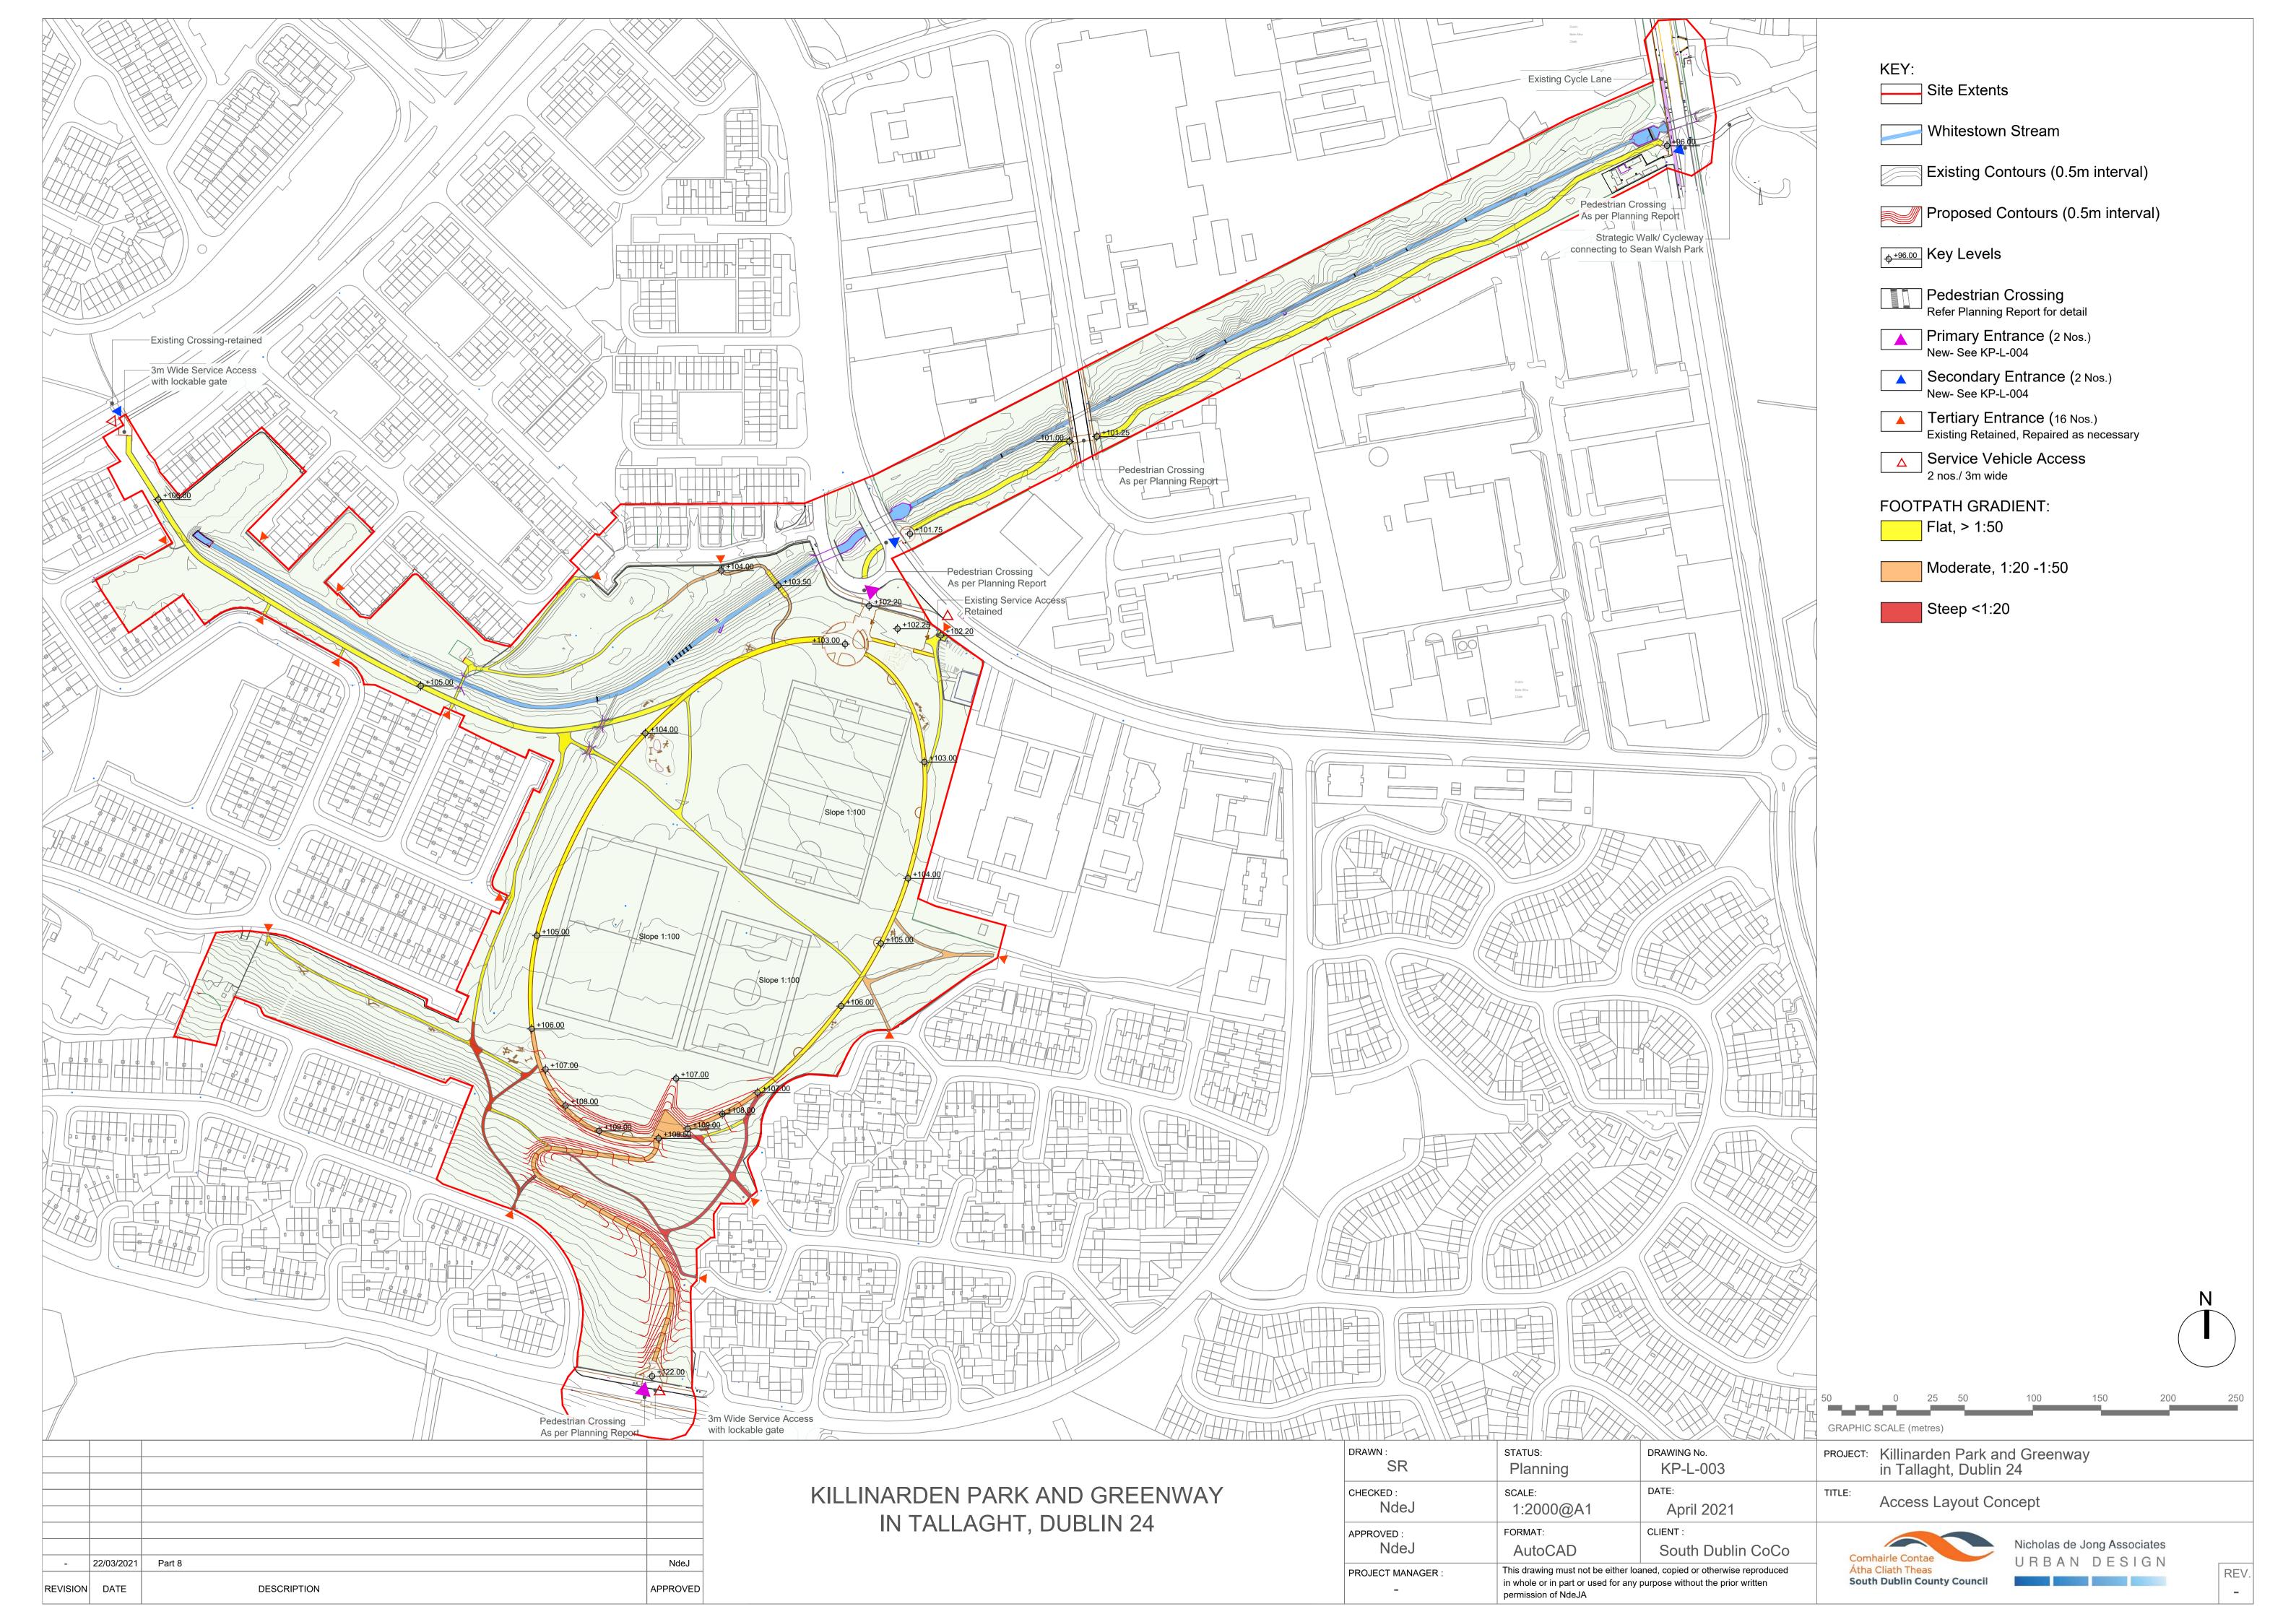

**BOUNDARY WALL TREATMENT:** Existing Boundary Wall & Railings Existing Boundary Wall & Railings Repaired & upgraded, as necessary

Refer to Detail

New Boundary Wall & Railings

Typical Detail- Heights may vary New Boundary Wall & Railings 1:20