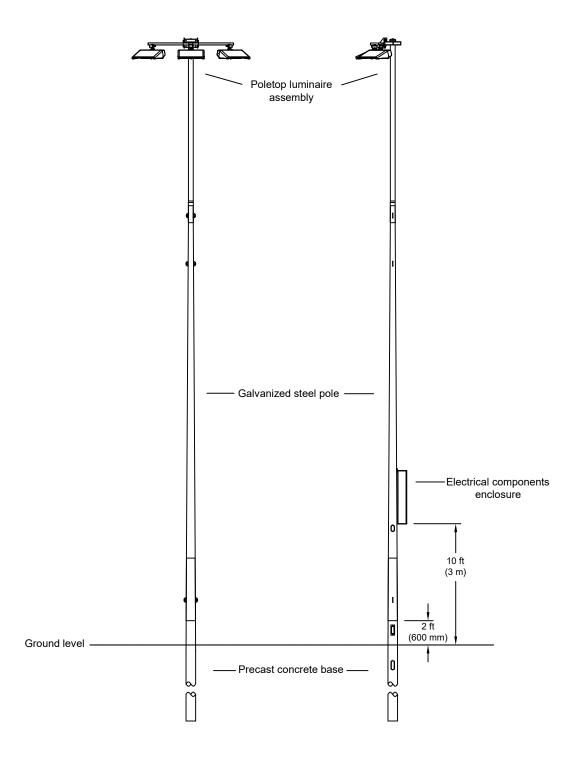

CORPORATE OFFICE:
P.O. Box 808
100 1st Avenue West
Oskaloosa, lowa 52577
+1-800-825-6020
+1-641-673-0411

Tallaght, Leinster
Pole Configuration Drawing

POLE(S): S1, S3, S4, S6

Musco 15.2m Light-Structure System 

TLC for LED™ luminaires

| <u></u>         | ₽ o ₽ | SC    | O Z              | R             |
|-----------------|-------|-------|------------------|---------------|
| 211             | 3/    | CALE: | C. C             | PROJECT<br>2  |
| <sup>-</sup> 22 | 23/   | NTS   | ∵<br>astc        | NUMBE<br>112: |
| P<br>SHEE       | 2021  |       | ₃::<br>}astaneda | æ<br>27       |
|                 | 12    |       | da               |               |