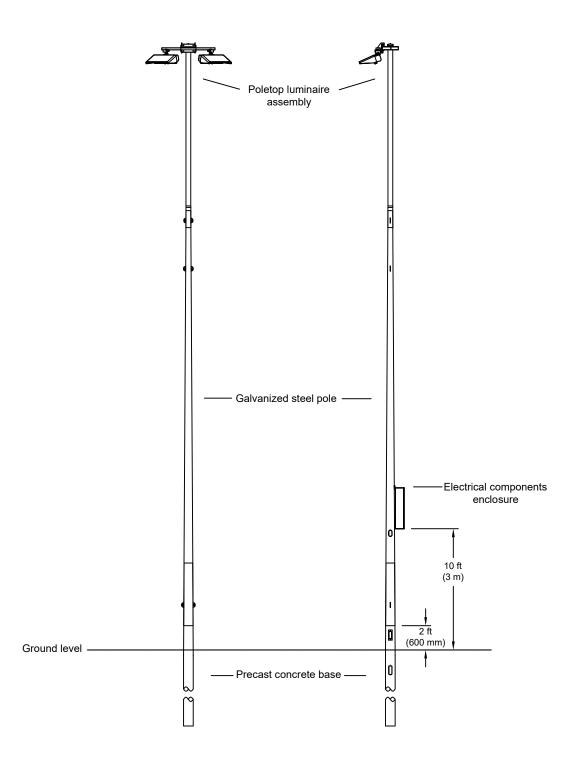

POLE(S): S2, S5

Musco 15.2m Light-Structure System™ pole
TLC for LED™ luminaires

| NUMBER: 11227 qstaneda  NTS NTS NUMBER: NUMBER |
|--------------------------------------------------------------------------------------------------------------------------------------------------------------------------------------------------------------------------------------------------------------------------------------------------------------------------------------------------------------------------------------------------------------------------------------------------------------------------------------------------------------------------------------------------------------------------------------------------------------------------------------------------------------------------------------------------------------------------------------------------------------------------------------------------------------------------------------------------------------------------------------------------------------------------------------------------------------------------------------------------------------------------------------------------------------------------------------------------------------------------------------------------------------------------------------------------------------------------------------------------------------------------------------------------------------------------------------------------------------------------------------------------------------------------------------------------------------------------------------------------------------------------------------------------------------------------------------------------------------------------------------------------------------------------------------------------------------------------------------------------------------------------------------------------------------------------------------------------------------------------------------------------------------------------------------------------------------------------------------------------------------------------------------------------------------------------------------------------------------------------------|
|--------------------------------------------------------------------------------------------------------------------------------------------------------------------------------------------------------------------------------------------------------------------------------------------------------------------------------------------------------------------------------------------------------------------------------------------------------------------------------------------------------------------------------------------------------------------------------------------------------------------------------------------------------------------------------------------------------------------------------------------------------------------------------------------------------------------------------------------------------------------------------------------------------------------------------------------------------------------------------------------------------------------------------------------------------------------------------------------------------------------------------------------------------------------------------------------------------------------------------------------------------------------------------------------------------------------------------------------------------------------------------------------------------------------------------------------------------------------------------------------------------------------------------------------------------------------------------------------------------------------------------------------------------------------------------------------------------------------------------------------------------------------------------------------------------------------------------------------------------------------------------------------------------------------------------------------------------------------------------------------------------------------------------------------------------------------------------------------------------------------------------|

CORPORATE OFFICE:
P.O. Box 808
100 1st Avenue West Oskaloosa, lowa 52577
+1-800-825-6020
+1-641-673-0411

Tallaght 3G Pitch
Tallaght,Leinster
Pole Configuration Drawing