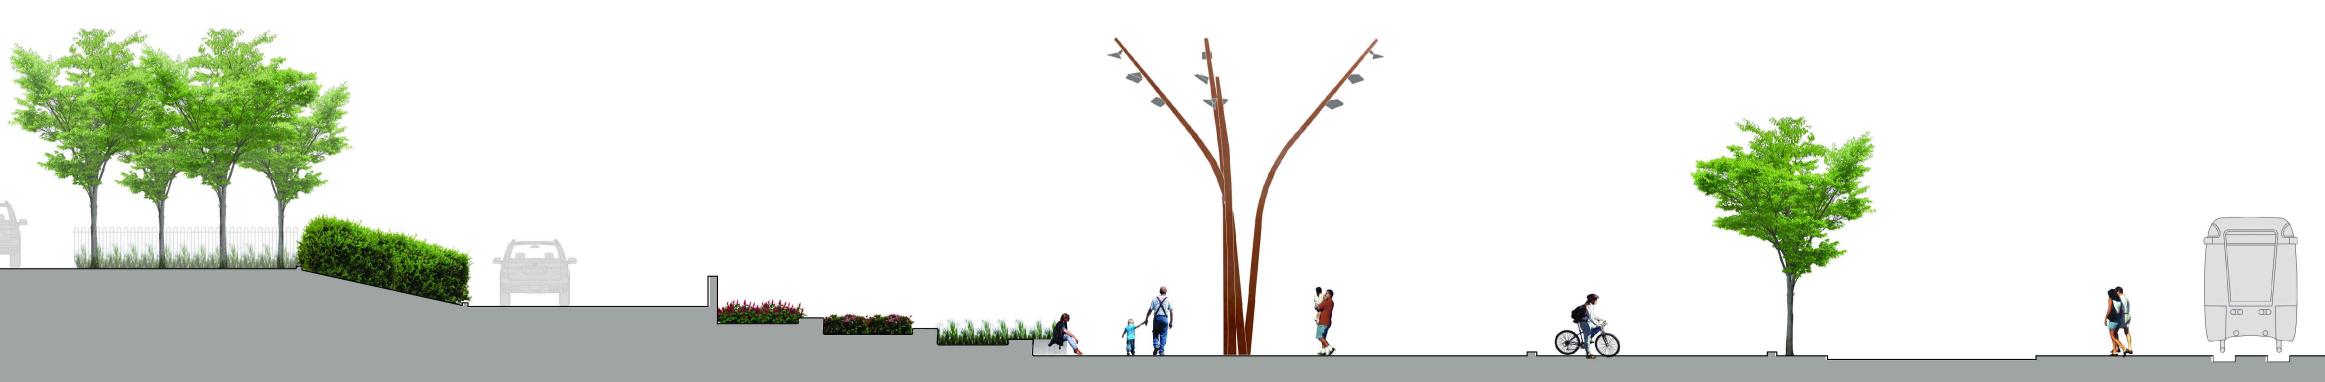

S TO BE CHECKED ON SITE BY THE CONTRACTOR AND ANY DISCREPANCIES REPORTED TO THE ARCHITECTS IMMEDIATELY.

# Comhairle Contae Átha Cliath Theas South Dublin County Council Architects' Department, County Hall, Tallaght, Dublin 24.

Tel: 01 414 9000

County Architect - Eddie Conroy B. Arch., M. Arch.Sc., FRIAI.

PROJECT: Public Realm adjacent to Belgard Square West, Tallaght (The Square) Luas Stop and The Square Carpark, and The Tallaght Cultural Quarter

DRAWING:

### SITE LOCATION MAP

| SCALE:          | PAPER SIZE: |
|-----------------|-------------|
| 1:500           | A1          |
| DRAWN BY:       | CHECKED BY: |
| LB              | -           |
| JOB NO.         | DRAWING NO. |
| 20017           | 01          |
| DATE OF ORIGIN: | REV:        |
| JULY 2021       | -           |











ALL DRAWINGS ARE THE COPYRIGHT OF THE ARCHITECTS AND MAY NOT BE USED IN WHOLE OR IN PART WITHOUT THEIR EXPRESSED PERMISSION IN WRITING DO NOT SCALE USE WRITTEN DIMENSIONS ONLY. ALL DIMENSIONS TO BE CHECKED ON SITE BY THE CONTRACTOR AND ANY DISCREPANCIES REPORTED TO THE ARCHITECTS IMMEDIATELY.

LEGEND

SITE BOUNDARY



Comhairle Contae Átha Cliath Theas South Dublin County Council Architects' Department, County Hall, Tallaght, Dublin 24. Tel: 01 414 9000

County Architect - Eddie Conroy B. Arch., M. Arch.Sc., FRIAI.

PROJECT: Public Realm adjacent to Belgard Square West, Tallaght (The Square) Luas Stop and The Square Carpark

DRAWING:

#### SITE LAYOUT PLAN -SDCC LANDS ONLY

| SCALE:          | PAPER SIZE: |
|-----------------|-------------|
| 1:200           | A1          |
| DRAWN B