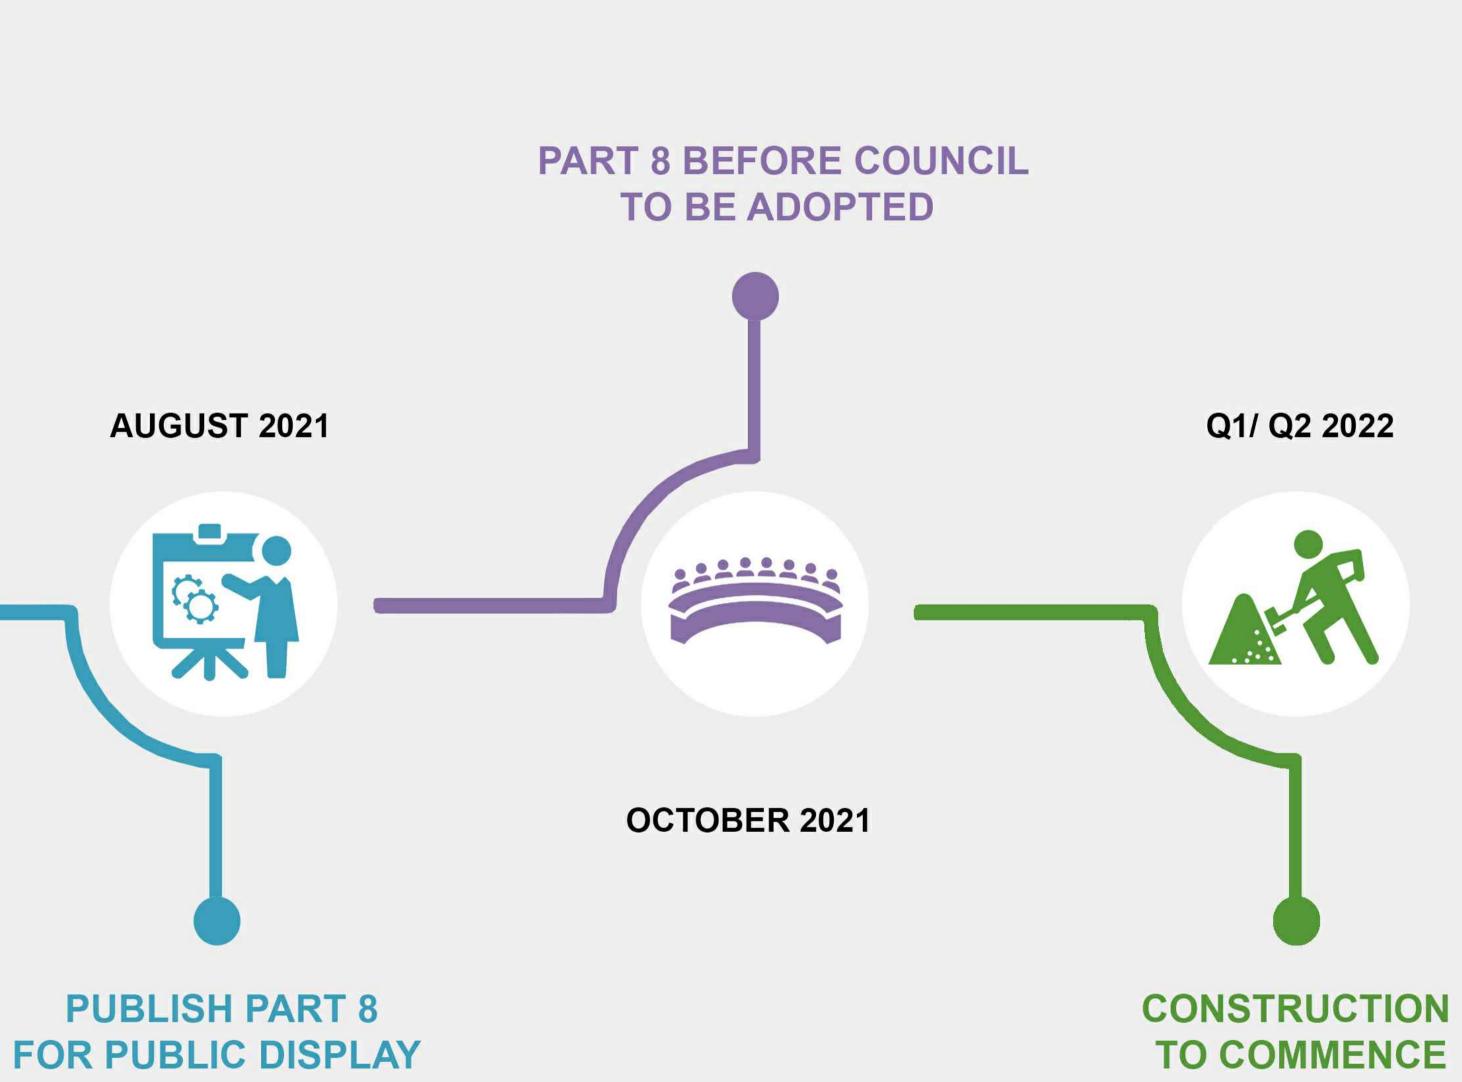

# **Project Timeline**

PROJECT: Public Realm adjacent to Belgard Square West, Tallaght (The Square) Luas Stop and The Square Carpark

DRAWING:

#### PROJECT TIMELINE

| SCALE:          | PAPER SIZE: |
|-----------------|-------------|
| N/A             | A1          |
| DRAWN BY:       | CHECKED BY: |
| LB              | -           |
| JOB NO.         | DRAWING NO. |
| 20017           | 05          |
| DATE OF ORIGIN: | REV:        |
| JULY 2021       | -           |