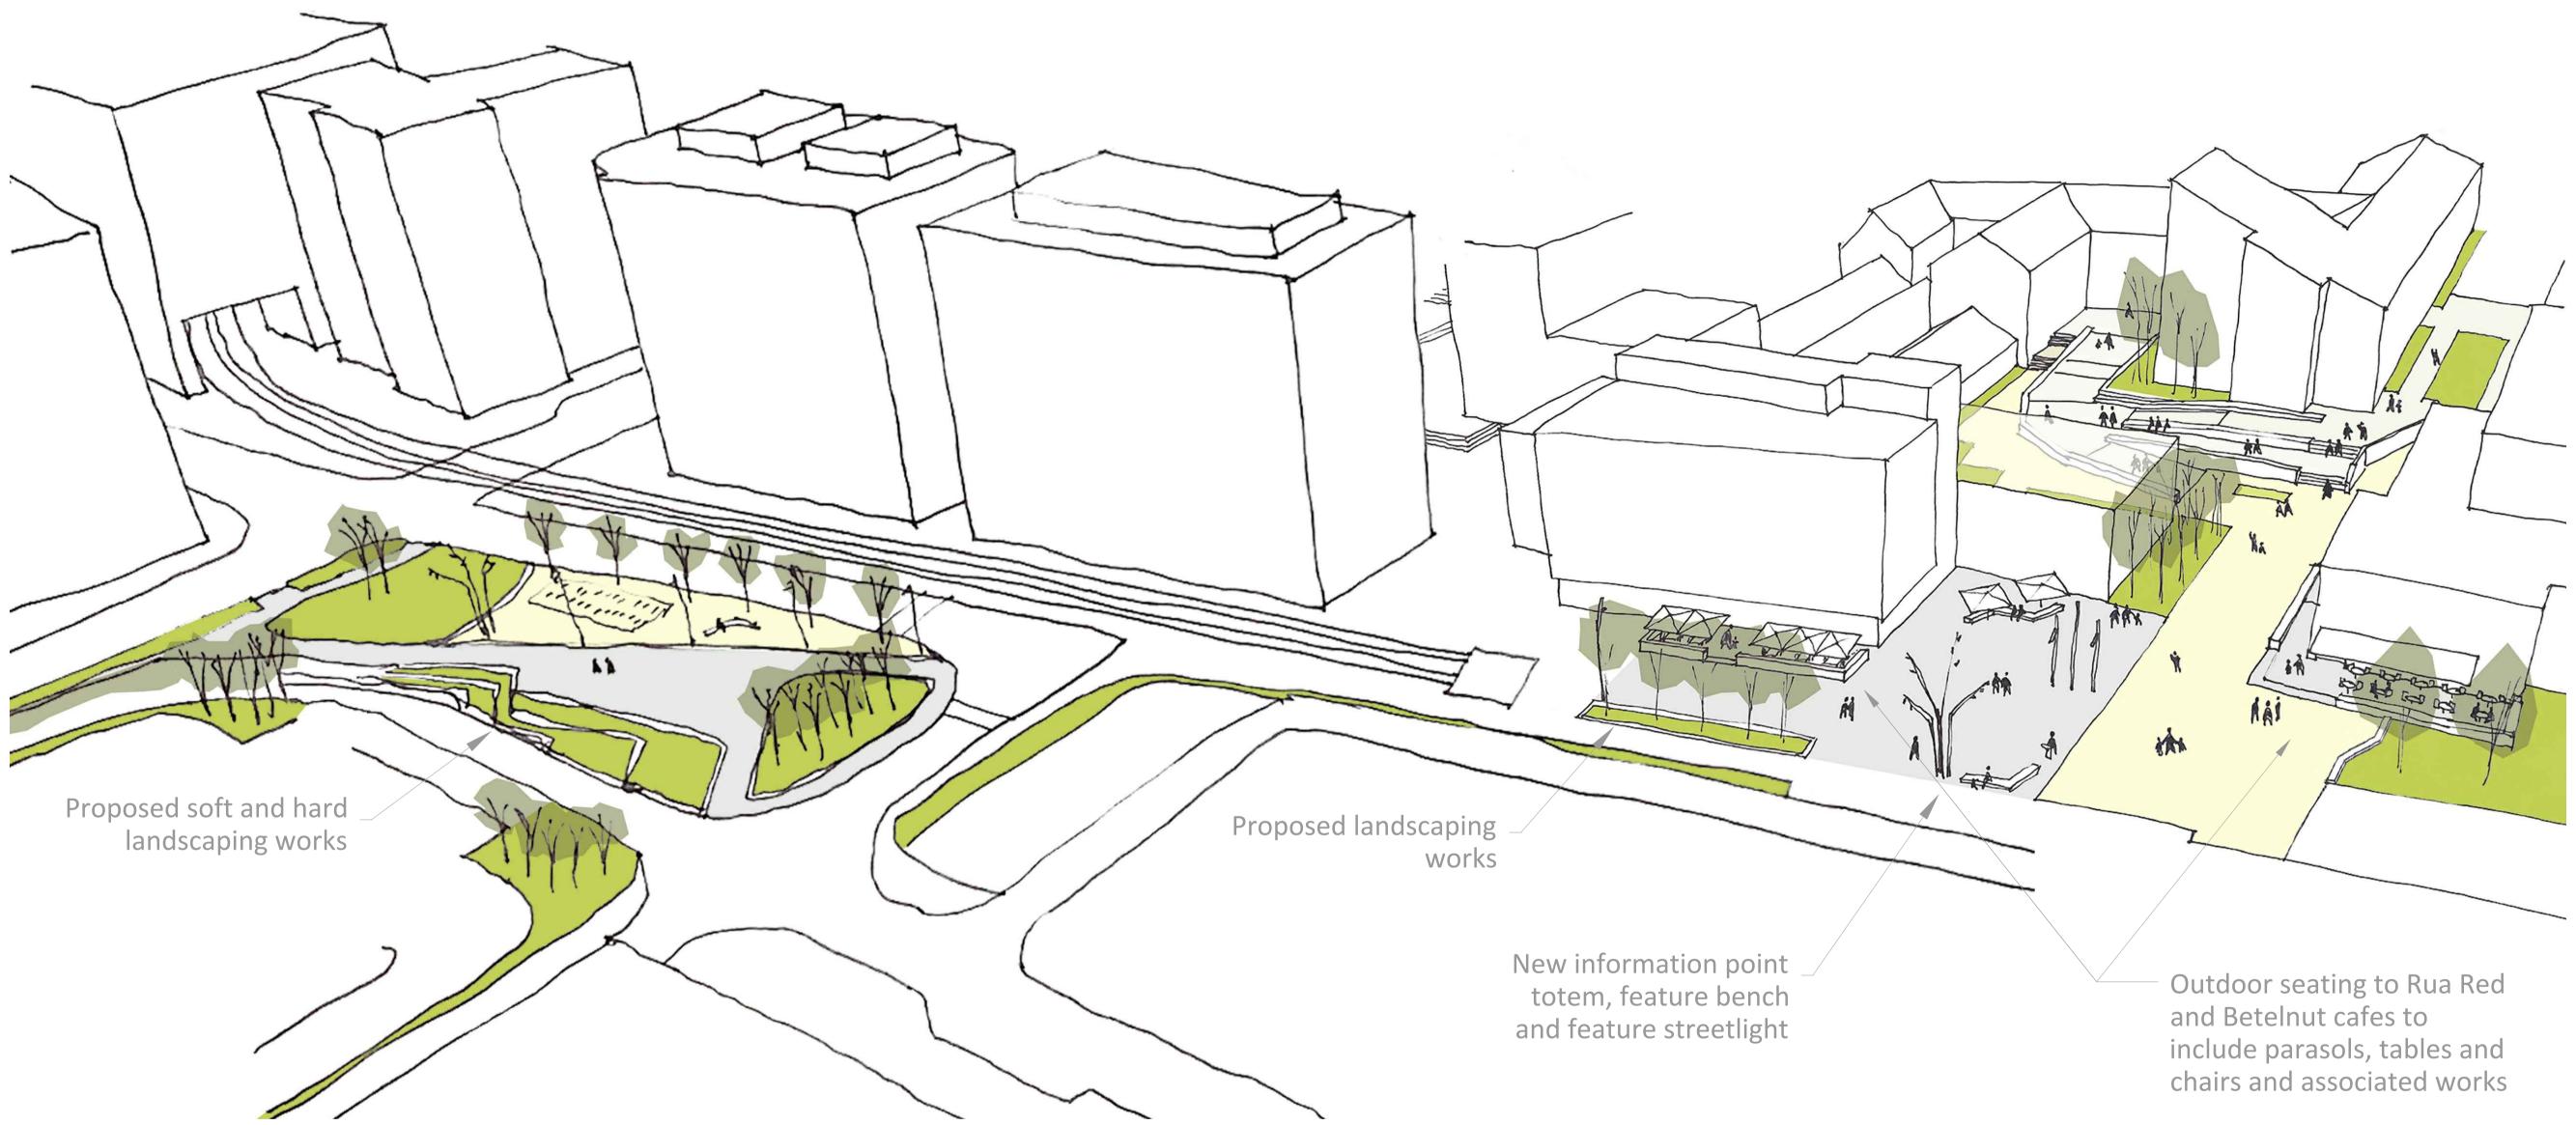

CONTRACTOR AND ANY DISCREPANCIES REPORTED TO THE ARCHITECTS IMMEDIATELY.

Comhairle Contae Átha Cliath Theas South Dublin County Council Architects' Department, County Hall, Tallaght, Dublin 24. Tel: 01 414 9000 County Architect - Eddie Conroy B. Arch., M. Arch.Sc., FRIAI.

PROJECT:

Public Realm adjacent to Tallaght Cultural Quarter

DRAWING:

#### SITE LAYOUT PLAN -PUBLIC REALM ADJACENT TO TALLAGHT CULTURAL QUARTER

| SCALE:                       | PAPER SIZE: |
|------------------------------|-------------|
| 1:200                        | A1          |
| DRAWN BY:                    | CHECKED BY: |
| LB                           | -           |
| JOB NO.                      | DRAWING NO. |
| 20017                        | 03          |
| DATE OF ORIGIN:<br>JUNE 2021 | REV:        |





**3D AXONOMETRIC SKETCH OF PROPOSAL** SCALE = N/A







# **Project Timeline**

## **FIRST CALL URDF FUNDING APPROVED €4 MILLION**





ALL DRAWINGS ARE THE COPYRIGHT OF THE ARCHITECTS AND MAY NOT BE USED IN WHOLE OR IN PART WITHOUT THEIR EXPRESSED PERMISSION IN THEIR EXPRESSED PERMISSION IN WRITING.DO NOT SCALE USE WRITTEN DIMENSIONS ONLY. ALL DIMENSIONS TO BE CHECKED ON SITE BY THE CONTRACTOR AND ANY DISCREPANCIES REPORTED TO THE ARCHITECTS IMMEDIATELY.

| Comhairle Contae<br>Átha Cliath Theas<br>South Dublin County Council |
|----------------------------------------------------------------------|
| Architects' Department,                                              |
| County Hall, Tallaght,<br>Dublin 24.                                 |
| Tel: 01 414 9000