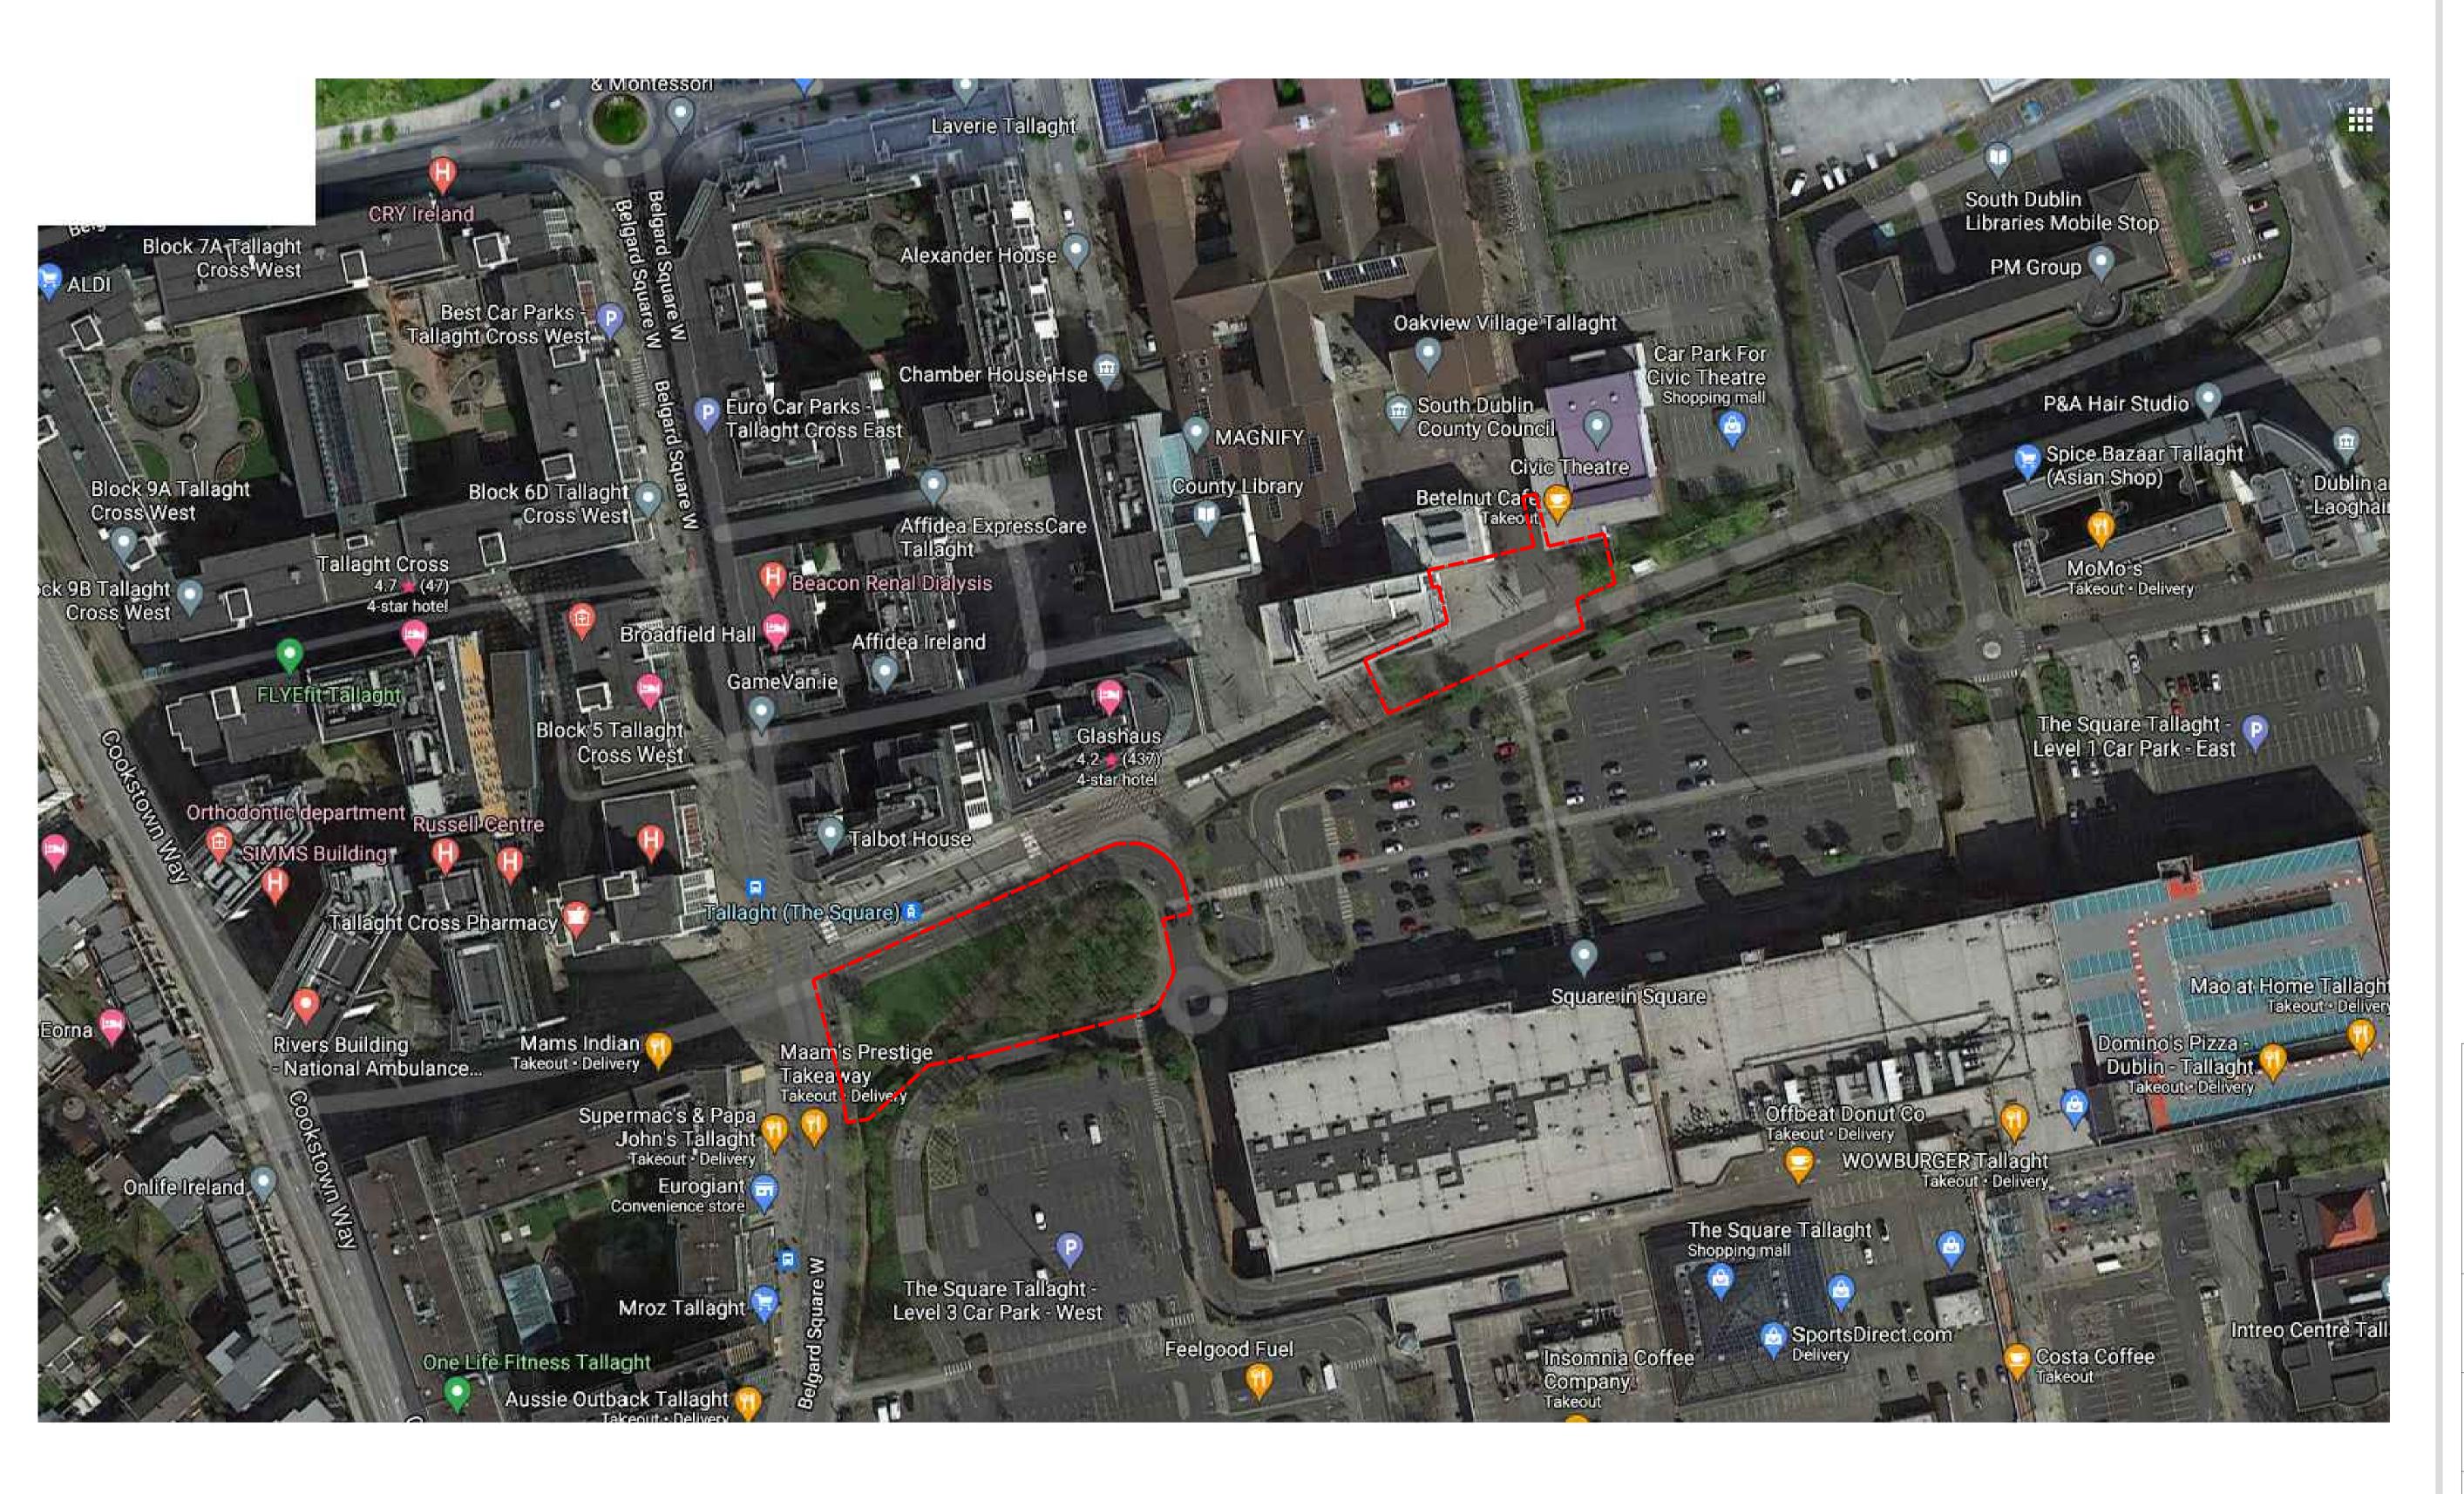

#### SITE AERIAL VIEW

| SCALE:          | PAPER SIZE: |
|-----------------|-------------|
| 1:500           | A1          |
| DRAWN BY:       | CHECKED BY: |
| LB              | -           |
| JOB NO.         | DRAWING NO. |
| 20017           | 00          |
| DATE OF ORIGIN: | REV:        |
| JULY 2021       | -           |

YELLOW HATCH INDICATES WAYLEAVE

ALL DRAWINGS ARE THE COPYRIGHT OF THE ARCHITECTS AND MAY NOT BE USED IN WHOLE OR IN PART WITHOUT THEIR EXPRESSED PERMISSION IN WRITING.DO NOT SCALE USE WRITTEN DIMENSIONS ONLY. ALL DIMENSIONS TO BE CHECKED ON SITE BY THE CONTRACTOR AND ANY DISCREPANCIES REPORTED TO THE ARCHITECTS IMMEDIATELY.