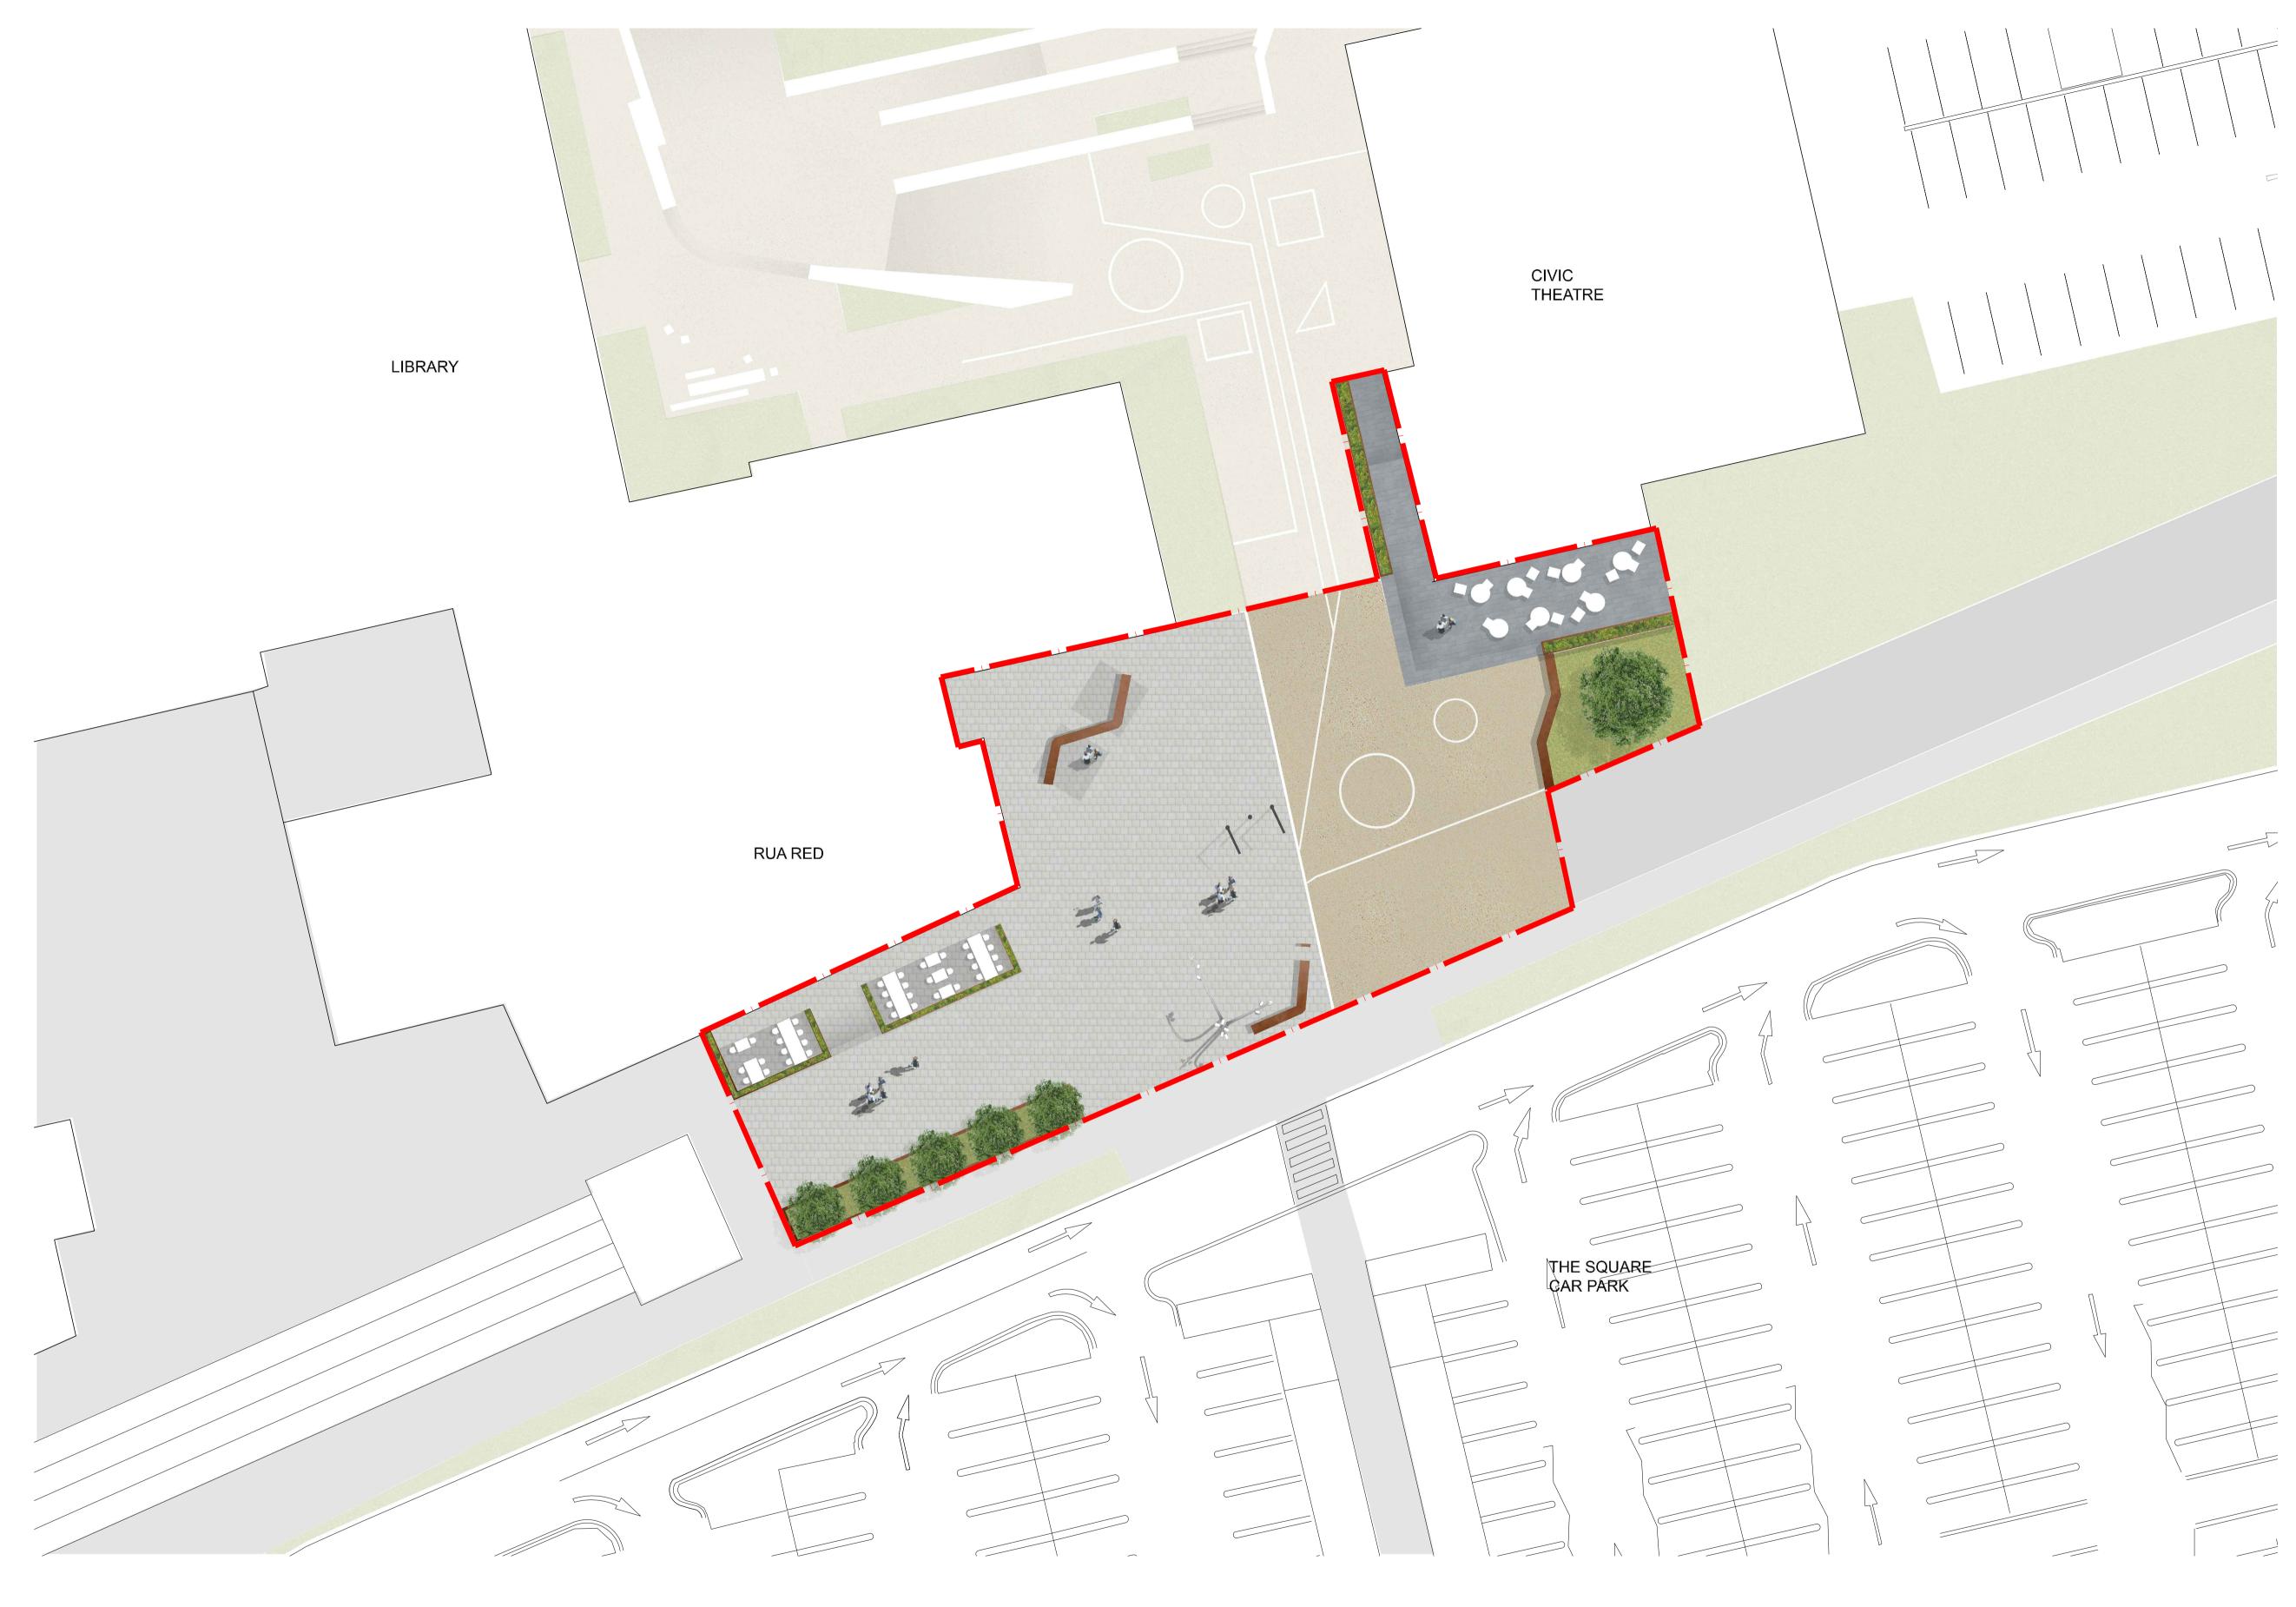

Comhairle Contae Átha Cliath Theas South Dublin County Council Architects' Department, County Hall, Tallaght, Dublin 24. Tel: 01 414 9000 County Architect - Eddie Conroy B. Arch., M. Arch.Sc., FRIAI.

PROJECT:

Public Realm adjacent to Tallaght Cultural Quarter

DRAWING:

#### SITE LAYOUT PLAN -PUBLIC REALM ADJACENT TO TALLAGHT CULTURAL QUARTER

| SCALE:                       | PAPER SIZE: |
|------------------------------|-------------|
| 1:200                        | A1          |
| DRAWN BY:                    | CHECKED BY: |
| LB                           | -           |
| JOB NO.                      | DRAWING NO. |
| 20017                        | 03          |
| DATE OF ORIGIN:<br>JUNE 2021 | REV:        |