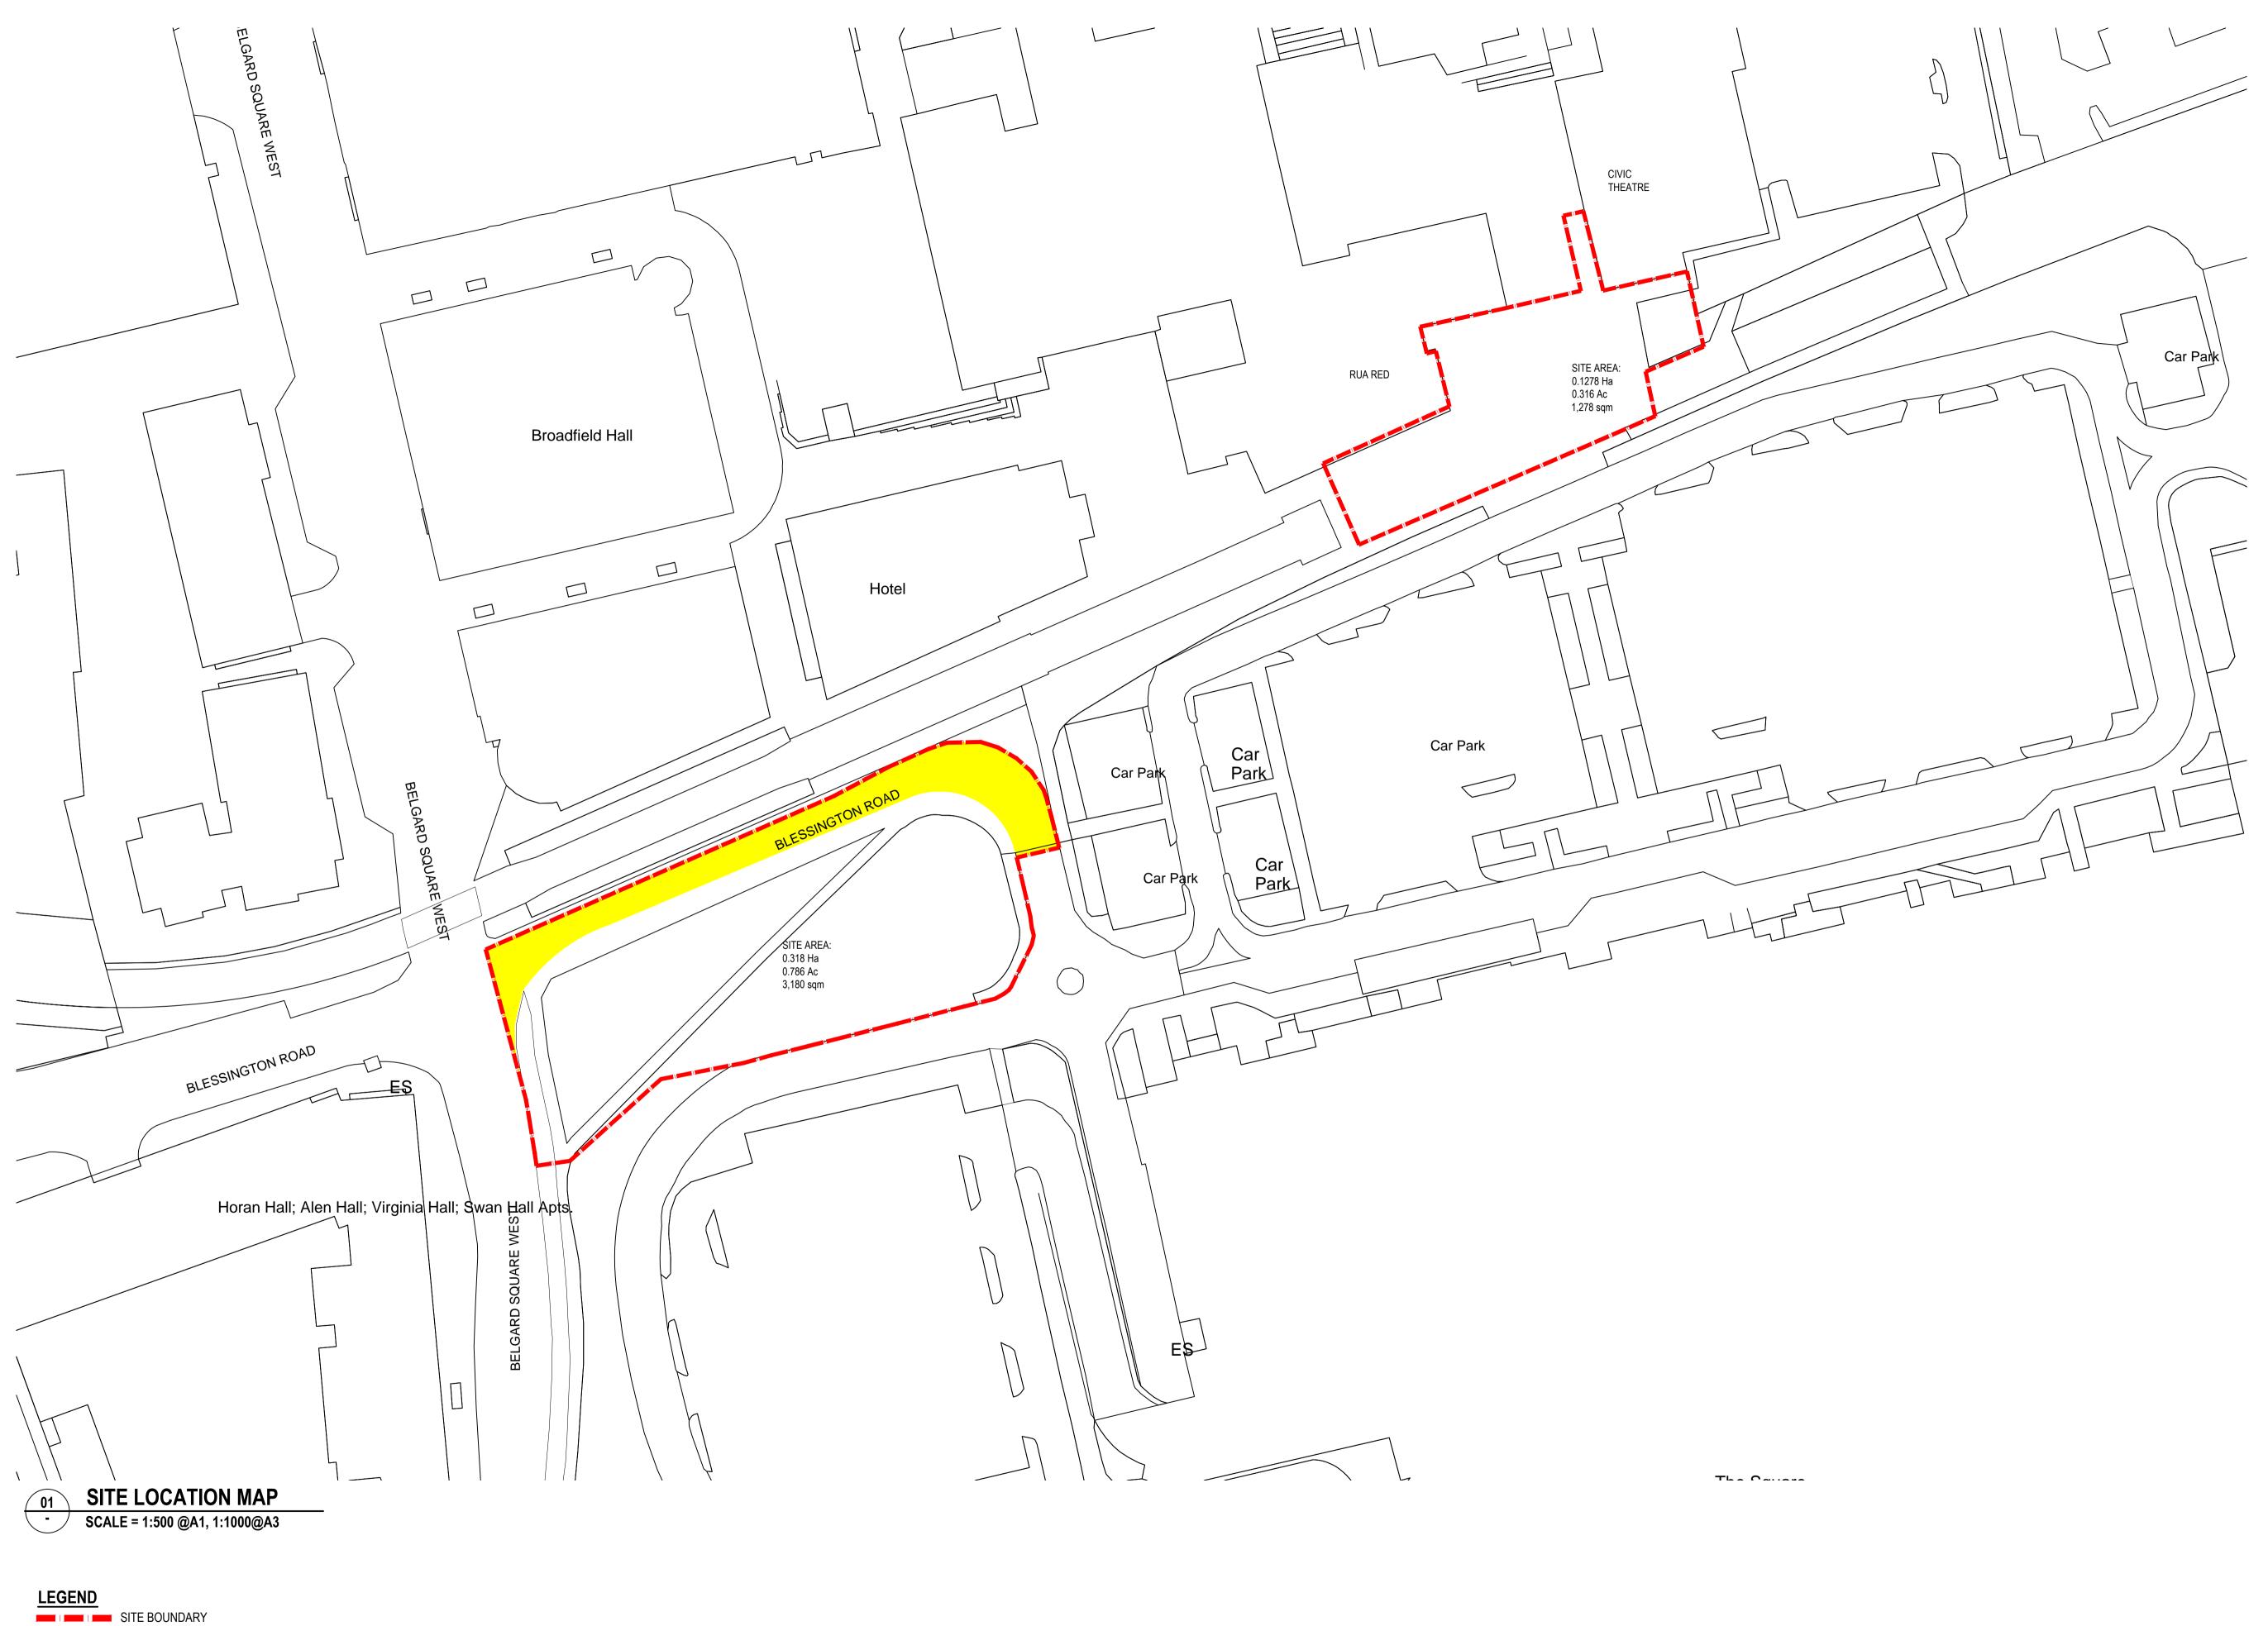

### SITE LOCATION MAP

| SCALE:          | PAPER SIZE: |
|-----------------|-------------|
| 1:500           | A1          |
| DRAWN BY:       | CHECKED BY: |
| LB              | -           |
| JOB NO.         | DRAWING NO. |
| 20017           | 01          |
| DATE OF ORIGIN: | REV:        |
| JULY 2021       | -           |

LEGEND

SITE BOUNDARY

Comhairle Contae Átha Cliath Theas South Dublin County Council Architects' Department, County Hall, Tallaght, Dublin 24. Tel: 01 414 9000

County Architect - Eddie Conroy B. Arch., M. Arch.Sc., FRIAI.