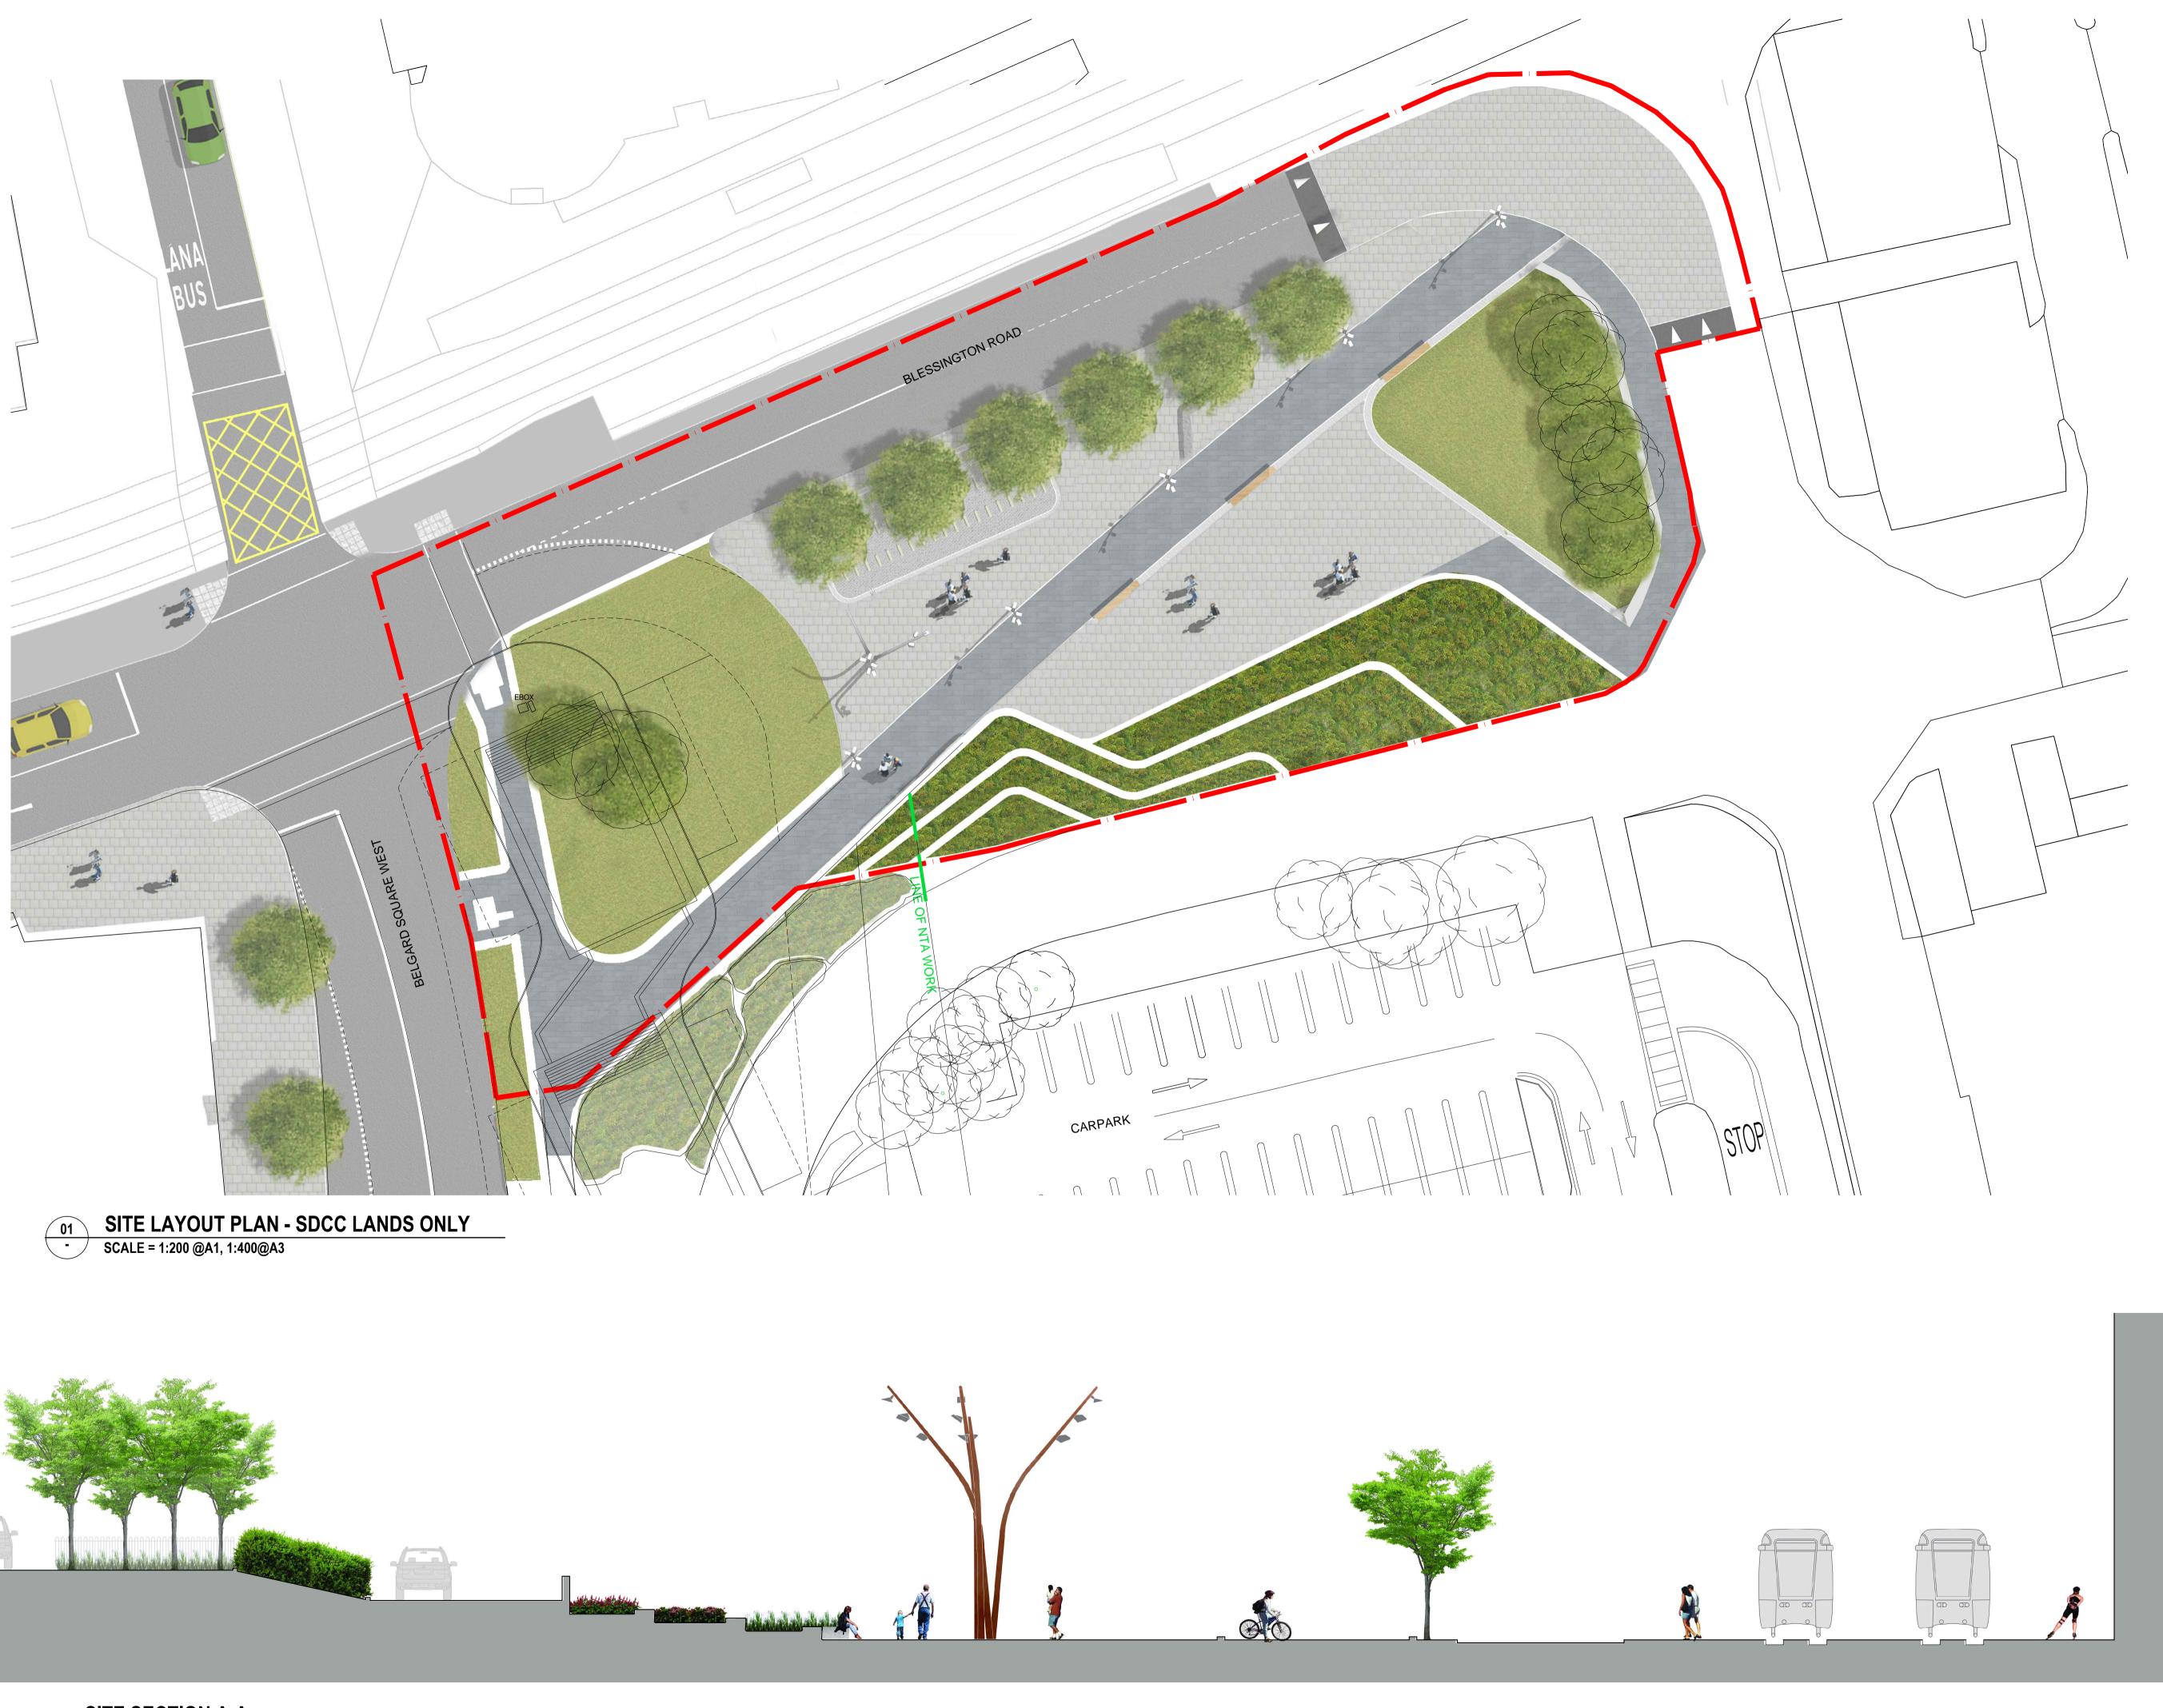

LEGEND

SITE BOUNDARY

Comhairle Contae Átha Cliath Theas South Dublin County Council Architects' Department, County Hall, Tallaght, Dublin 24. Tel: 01 414 9000

County Architect - Eddie Conroy B. Arch., M. Arch.Sc., FRIAI.

#### SITE LAYOUT PLAN -SDCC LANDS ONLY

| SCALE:          | PAPER SIZE: |
|-----------------|-------------|
| 1:200           | A1          |
| DRAWN BY:       | CHECKED BY: |
| LB              | -           |
| JOB NO.         | DRAWING NO. |
| 20017           | 02          |
| DATE OF ORIGIN: | REV:        |
| JUNE 2021       | -           |