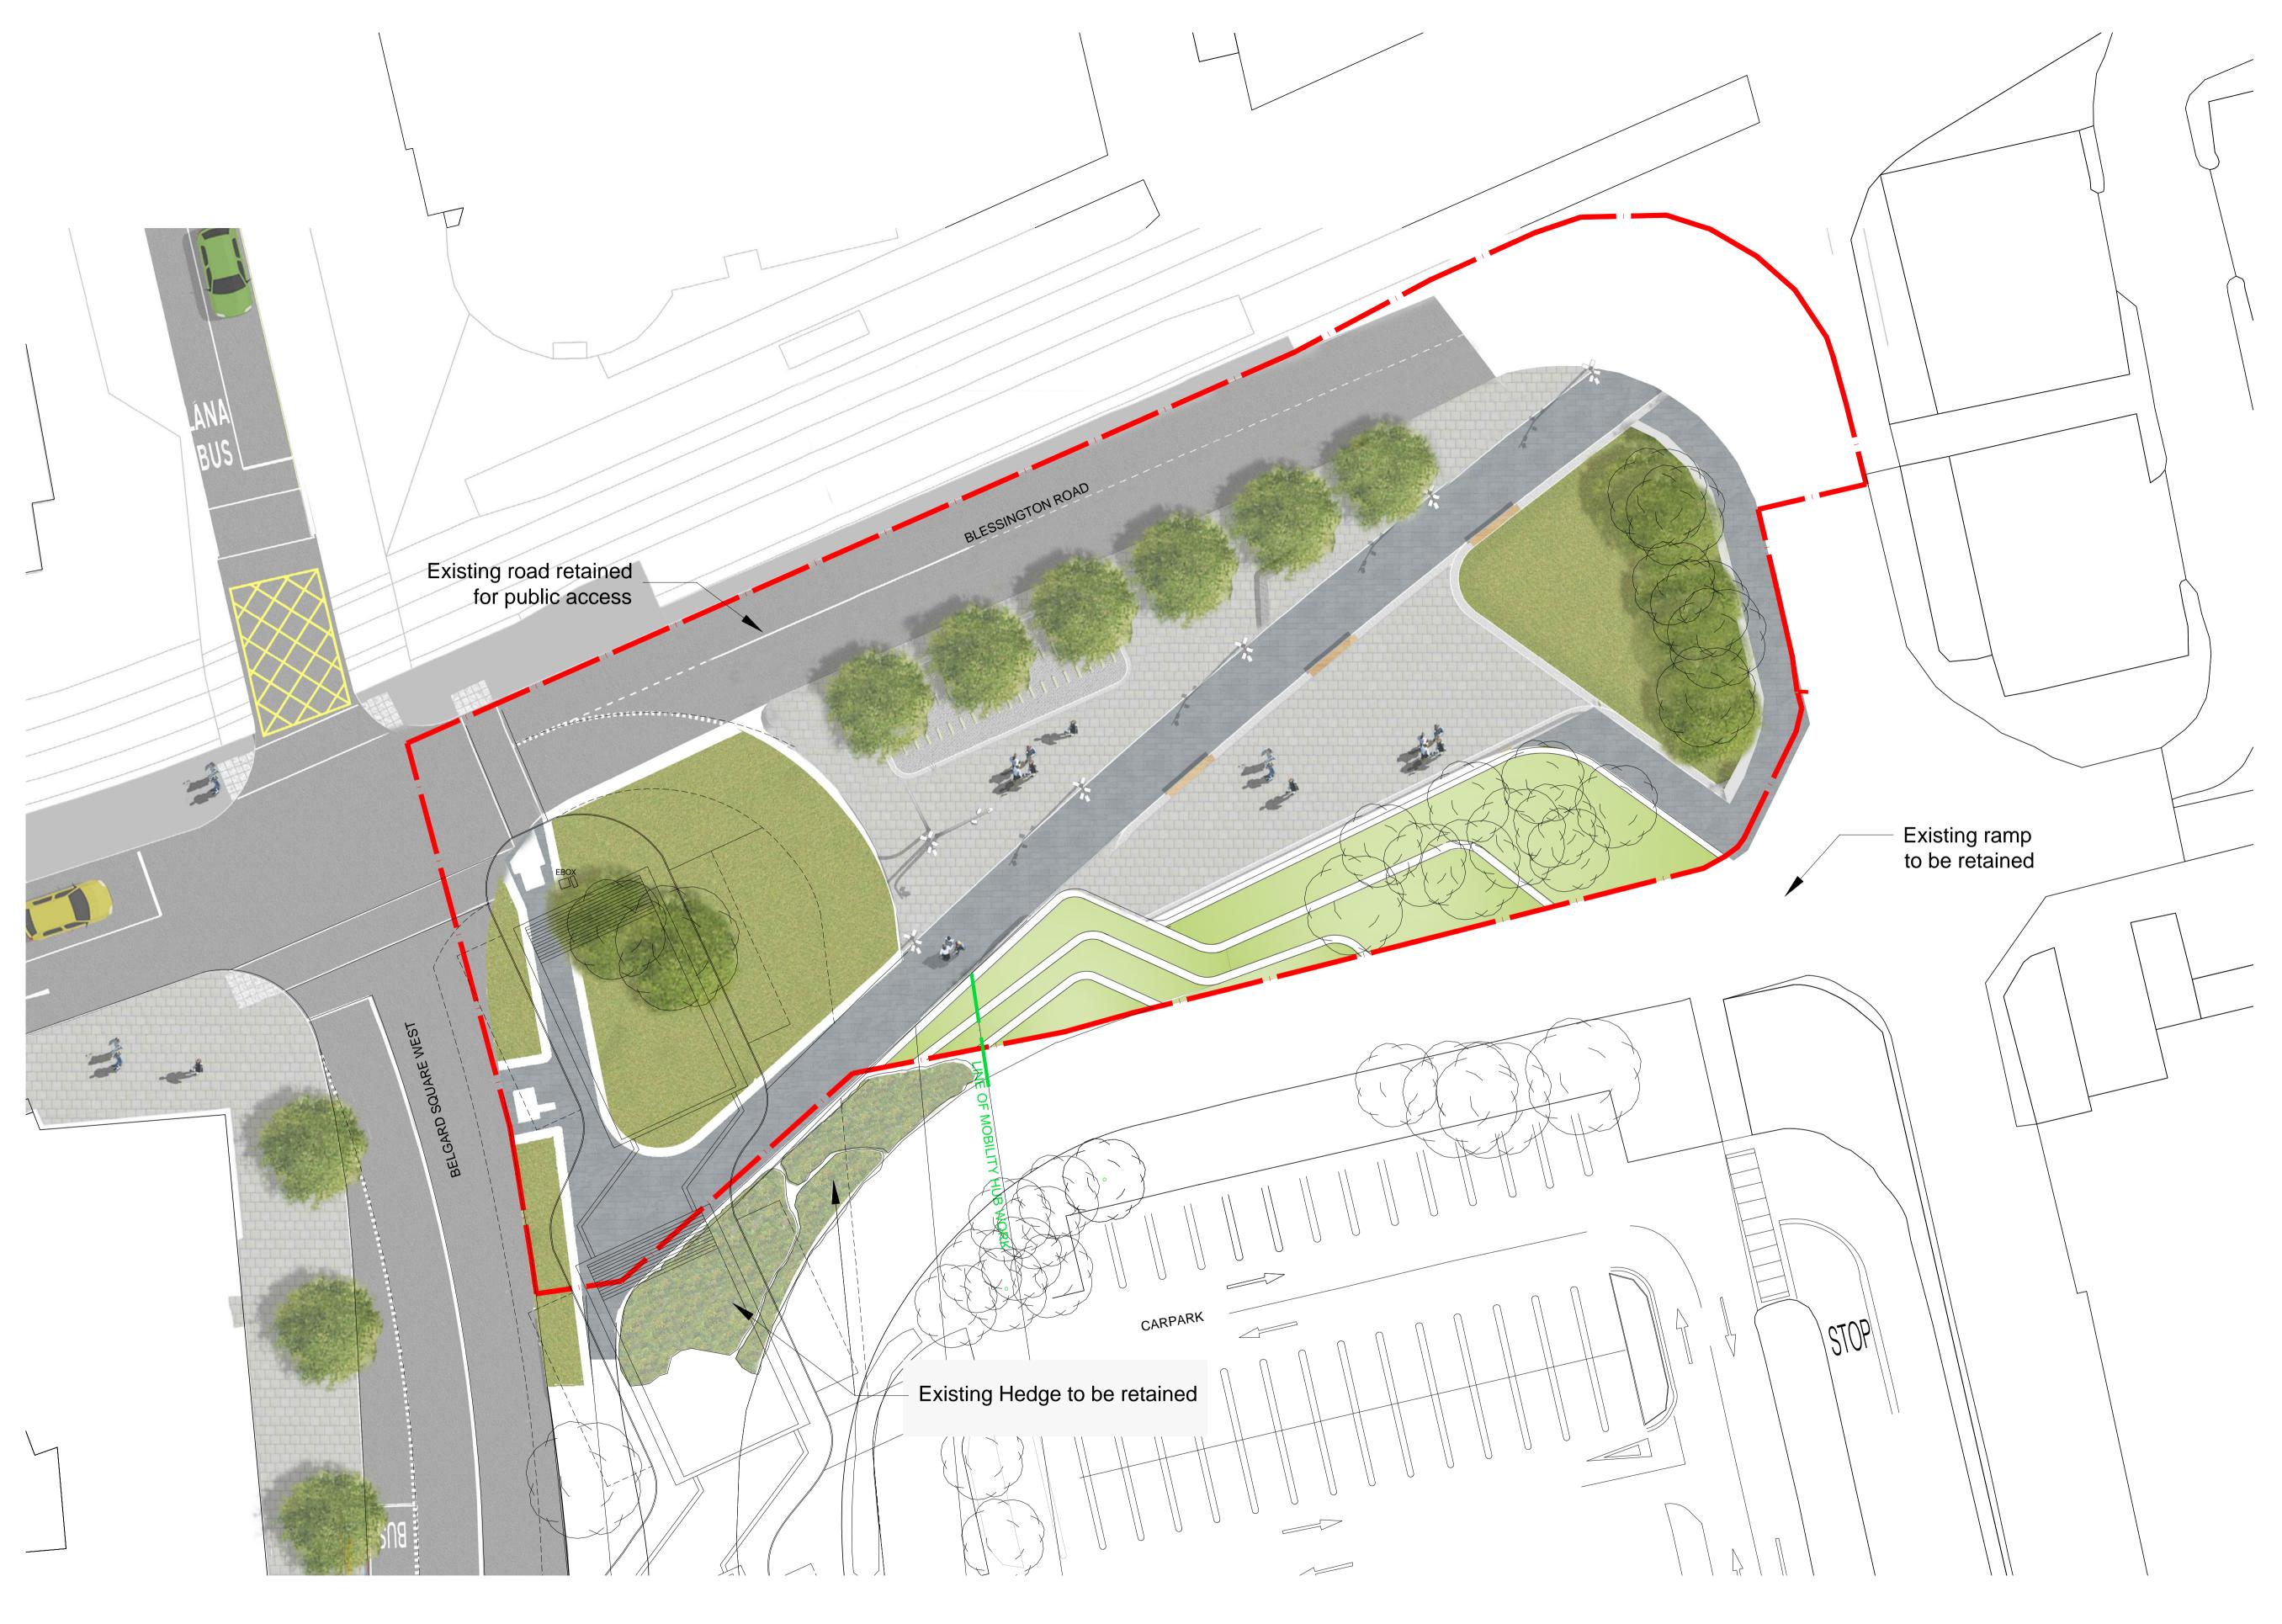

Public Realm adjacent to
Belgard Square West, Tallaght (The Square)
Luas Stop and The Square Carpark

DRAWING:

SITE LAYOUT PLAN -SDCC LANDS ONLY

| PAPER SIZE: |
|-------------|
| A1          |
| CHECKED BY: |
| _           |
| DRAWING NO. |
| 02a         |
| REV:        |
| _           |
|             |

SCALE = 1:200 @A1, 1:400@A3

**LEGEND** 

SITE BOUNDARY

LAND IN SEPERATE OWNERSHIP

ALL DRAWINGS ARE THE COPYRIGHT OF THE ARCHITECTS AND MAY NOT BE USED IN WHOLE OR IN PART WITHOUT THEIR EXPRESSED PERMISSION IN WRITING.DO NOT SCALE USE WRITTEN DIMENSIONS ONLY. ALL DIMENSIONS TO BE CHECKED ON SITE BY THE CONTRACTOR AND ANY DISCREPANCIES REPORTED TO THE ARCHITECTS IMMEDIATELY.

Átha Cliath Theas
South Dublin County Council
Architects' Department,
County Hall, Tallaght,
Dublin 24. Tel: 01 414 9000

County Architect - Eddie Conroy B. Arch., M. Arch.Sc., FRIAI.

Public Realm adjacent to
Belgard Square West, Tallaght (The Square)
Luas Stop and The Square Carpark