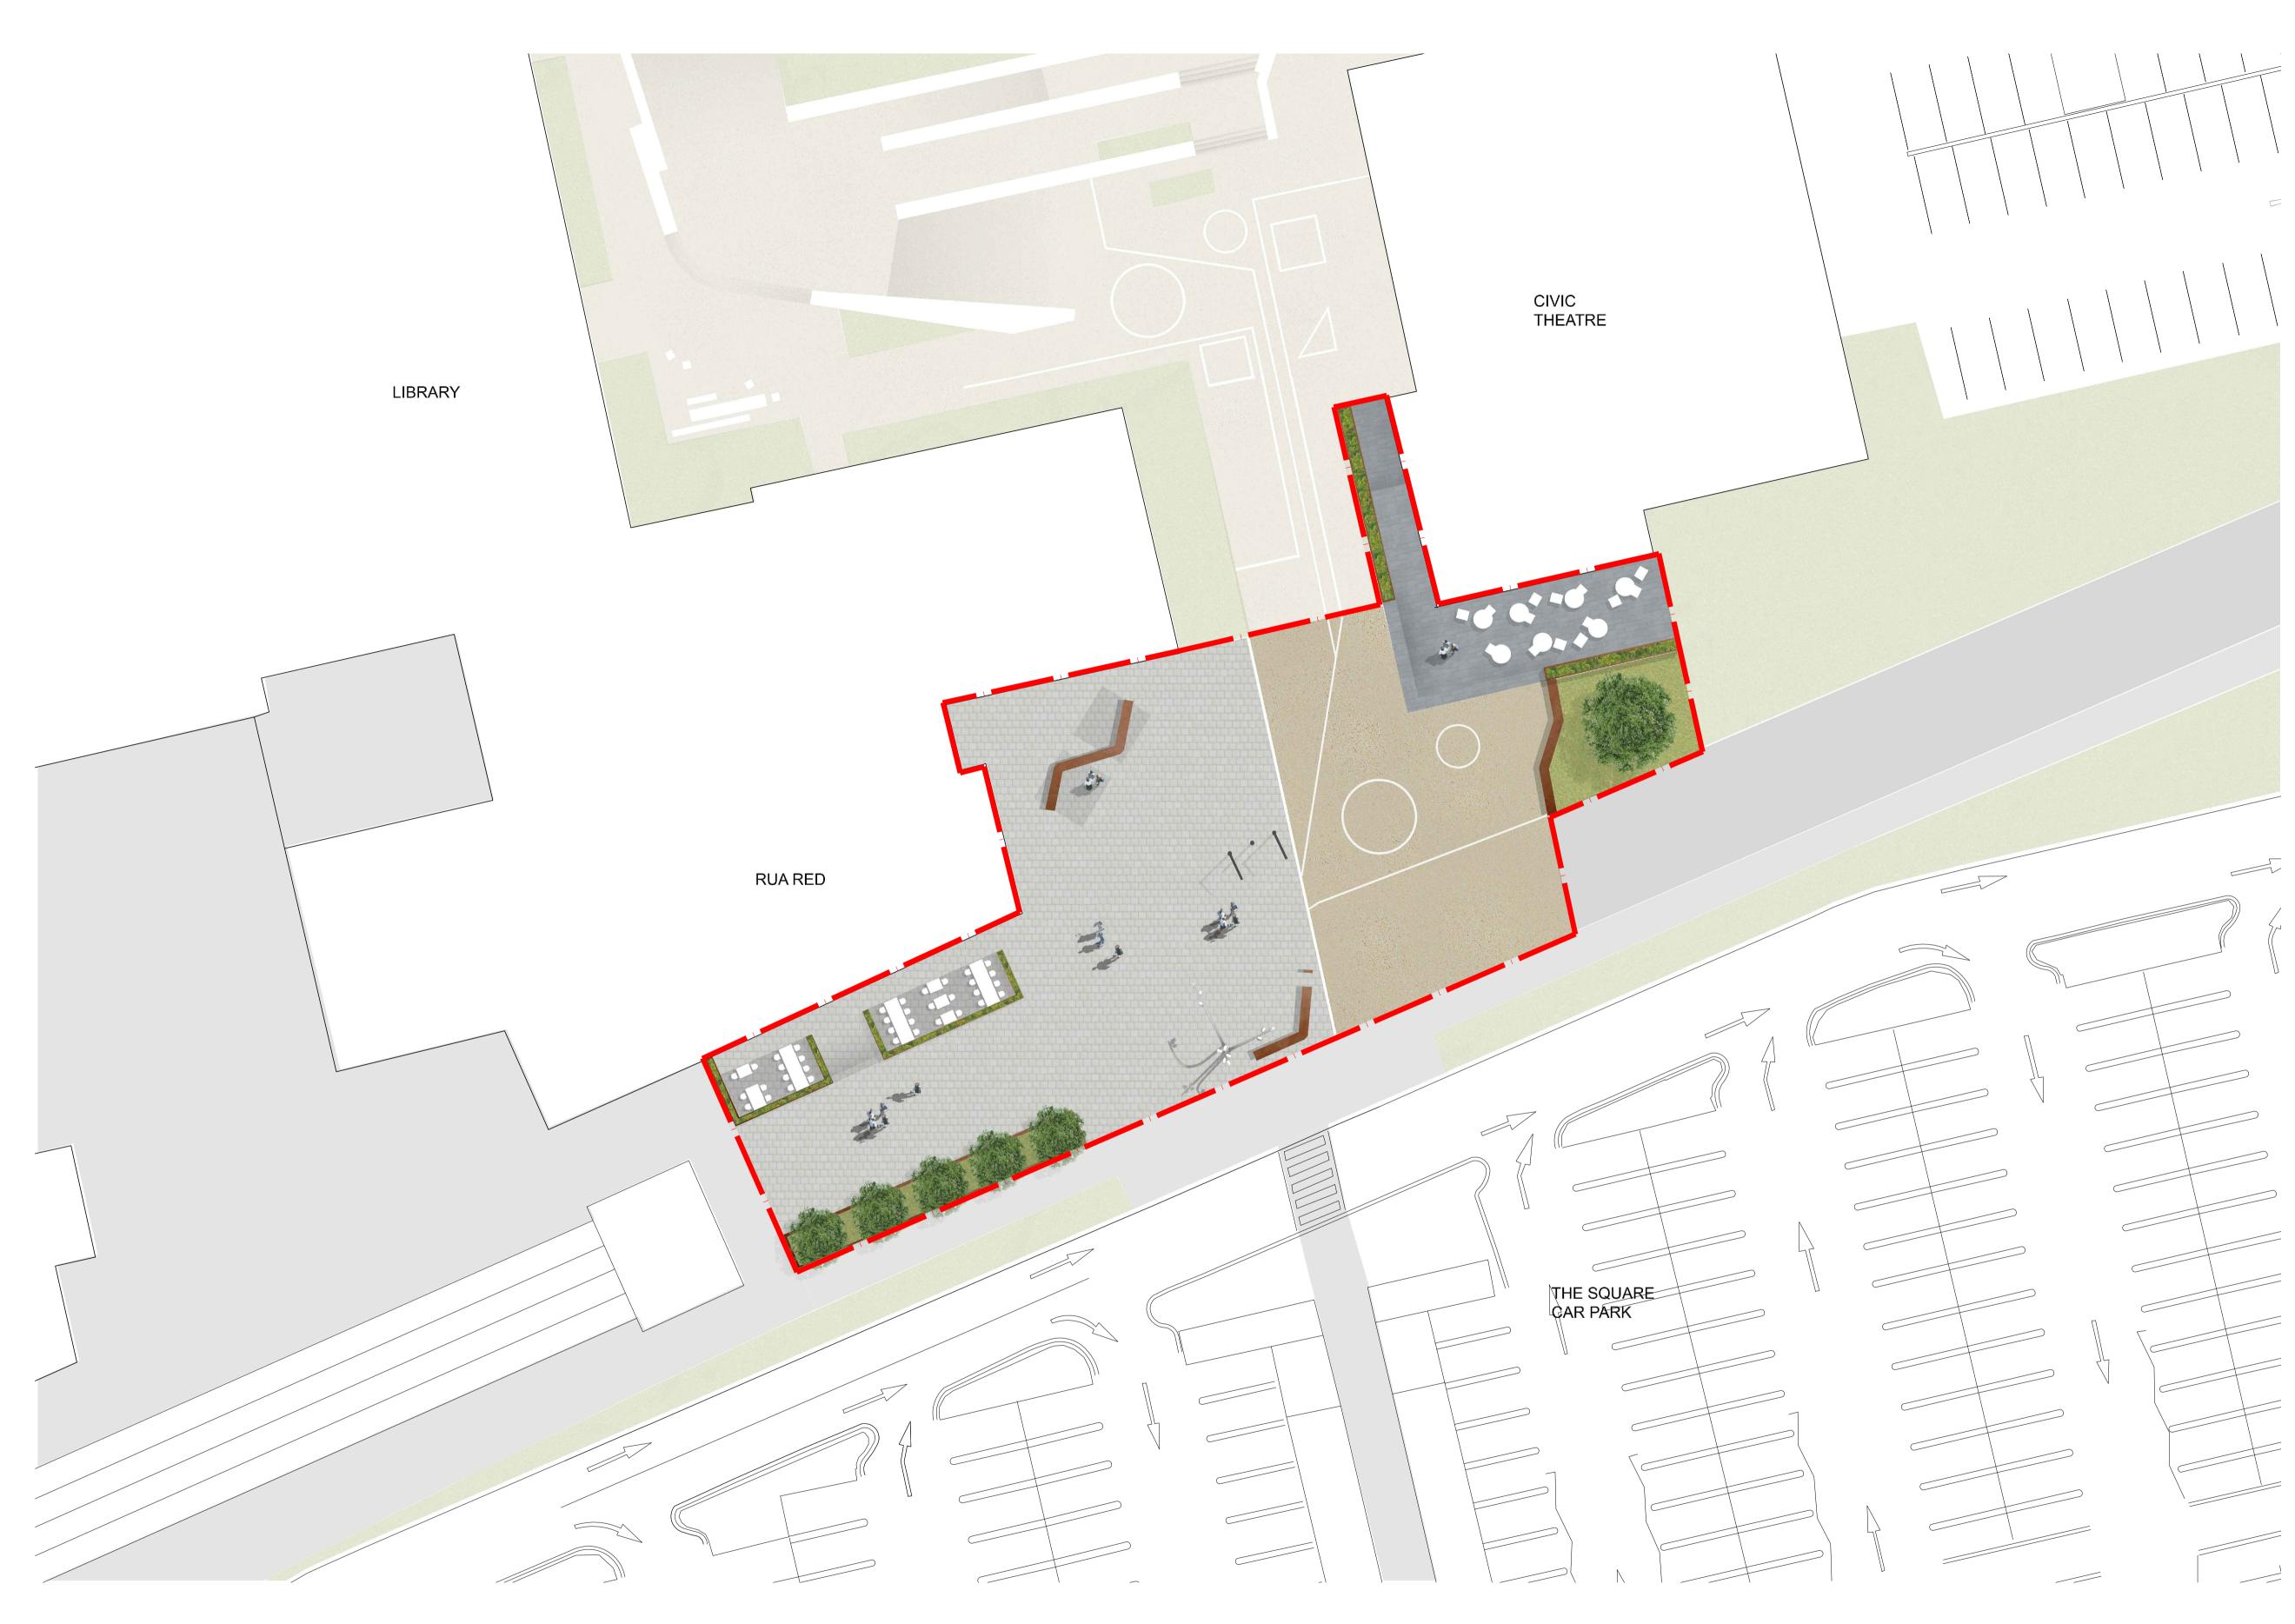

# Comhairle Contae

Átha Cliath Theas
South Dublin County Council
Architects' Department,
County Hall, Tallaght,
Dublin 24.
Tel: 01 414 9000

County Architect - Eddie Conroy B. Arch., M. Arch.Sc., FRIAI.

Public Realm adjacent to Tallaght Cultural Quarter

DRAWIN

PROJECT:

SITE LAYOUT PLAN PUBLIC REALM ADJACENT TO
TALLAGHT CULTURAL QUARTER

| SCALE:          | PAPER SIZE: |
|-----------------|-------------|
| 1:200           | A1          |
| DRAWN BY:       | CHECKED BY: |
| LB              | -           |
| JOB NO.         | DRAWING NO. |
| 20017           | 03          |
| DATE OF ORIGIN: | REV:        |
| JUNE 2021       | _           |