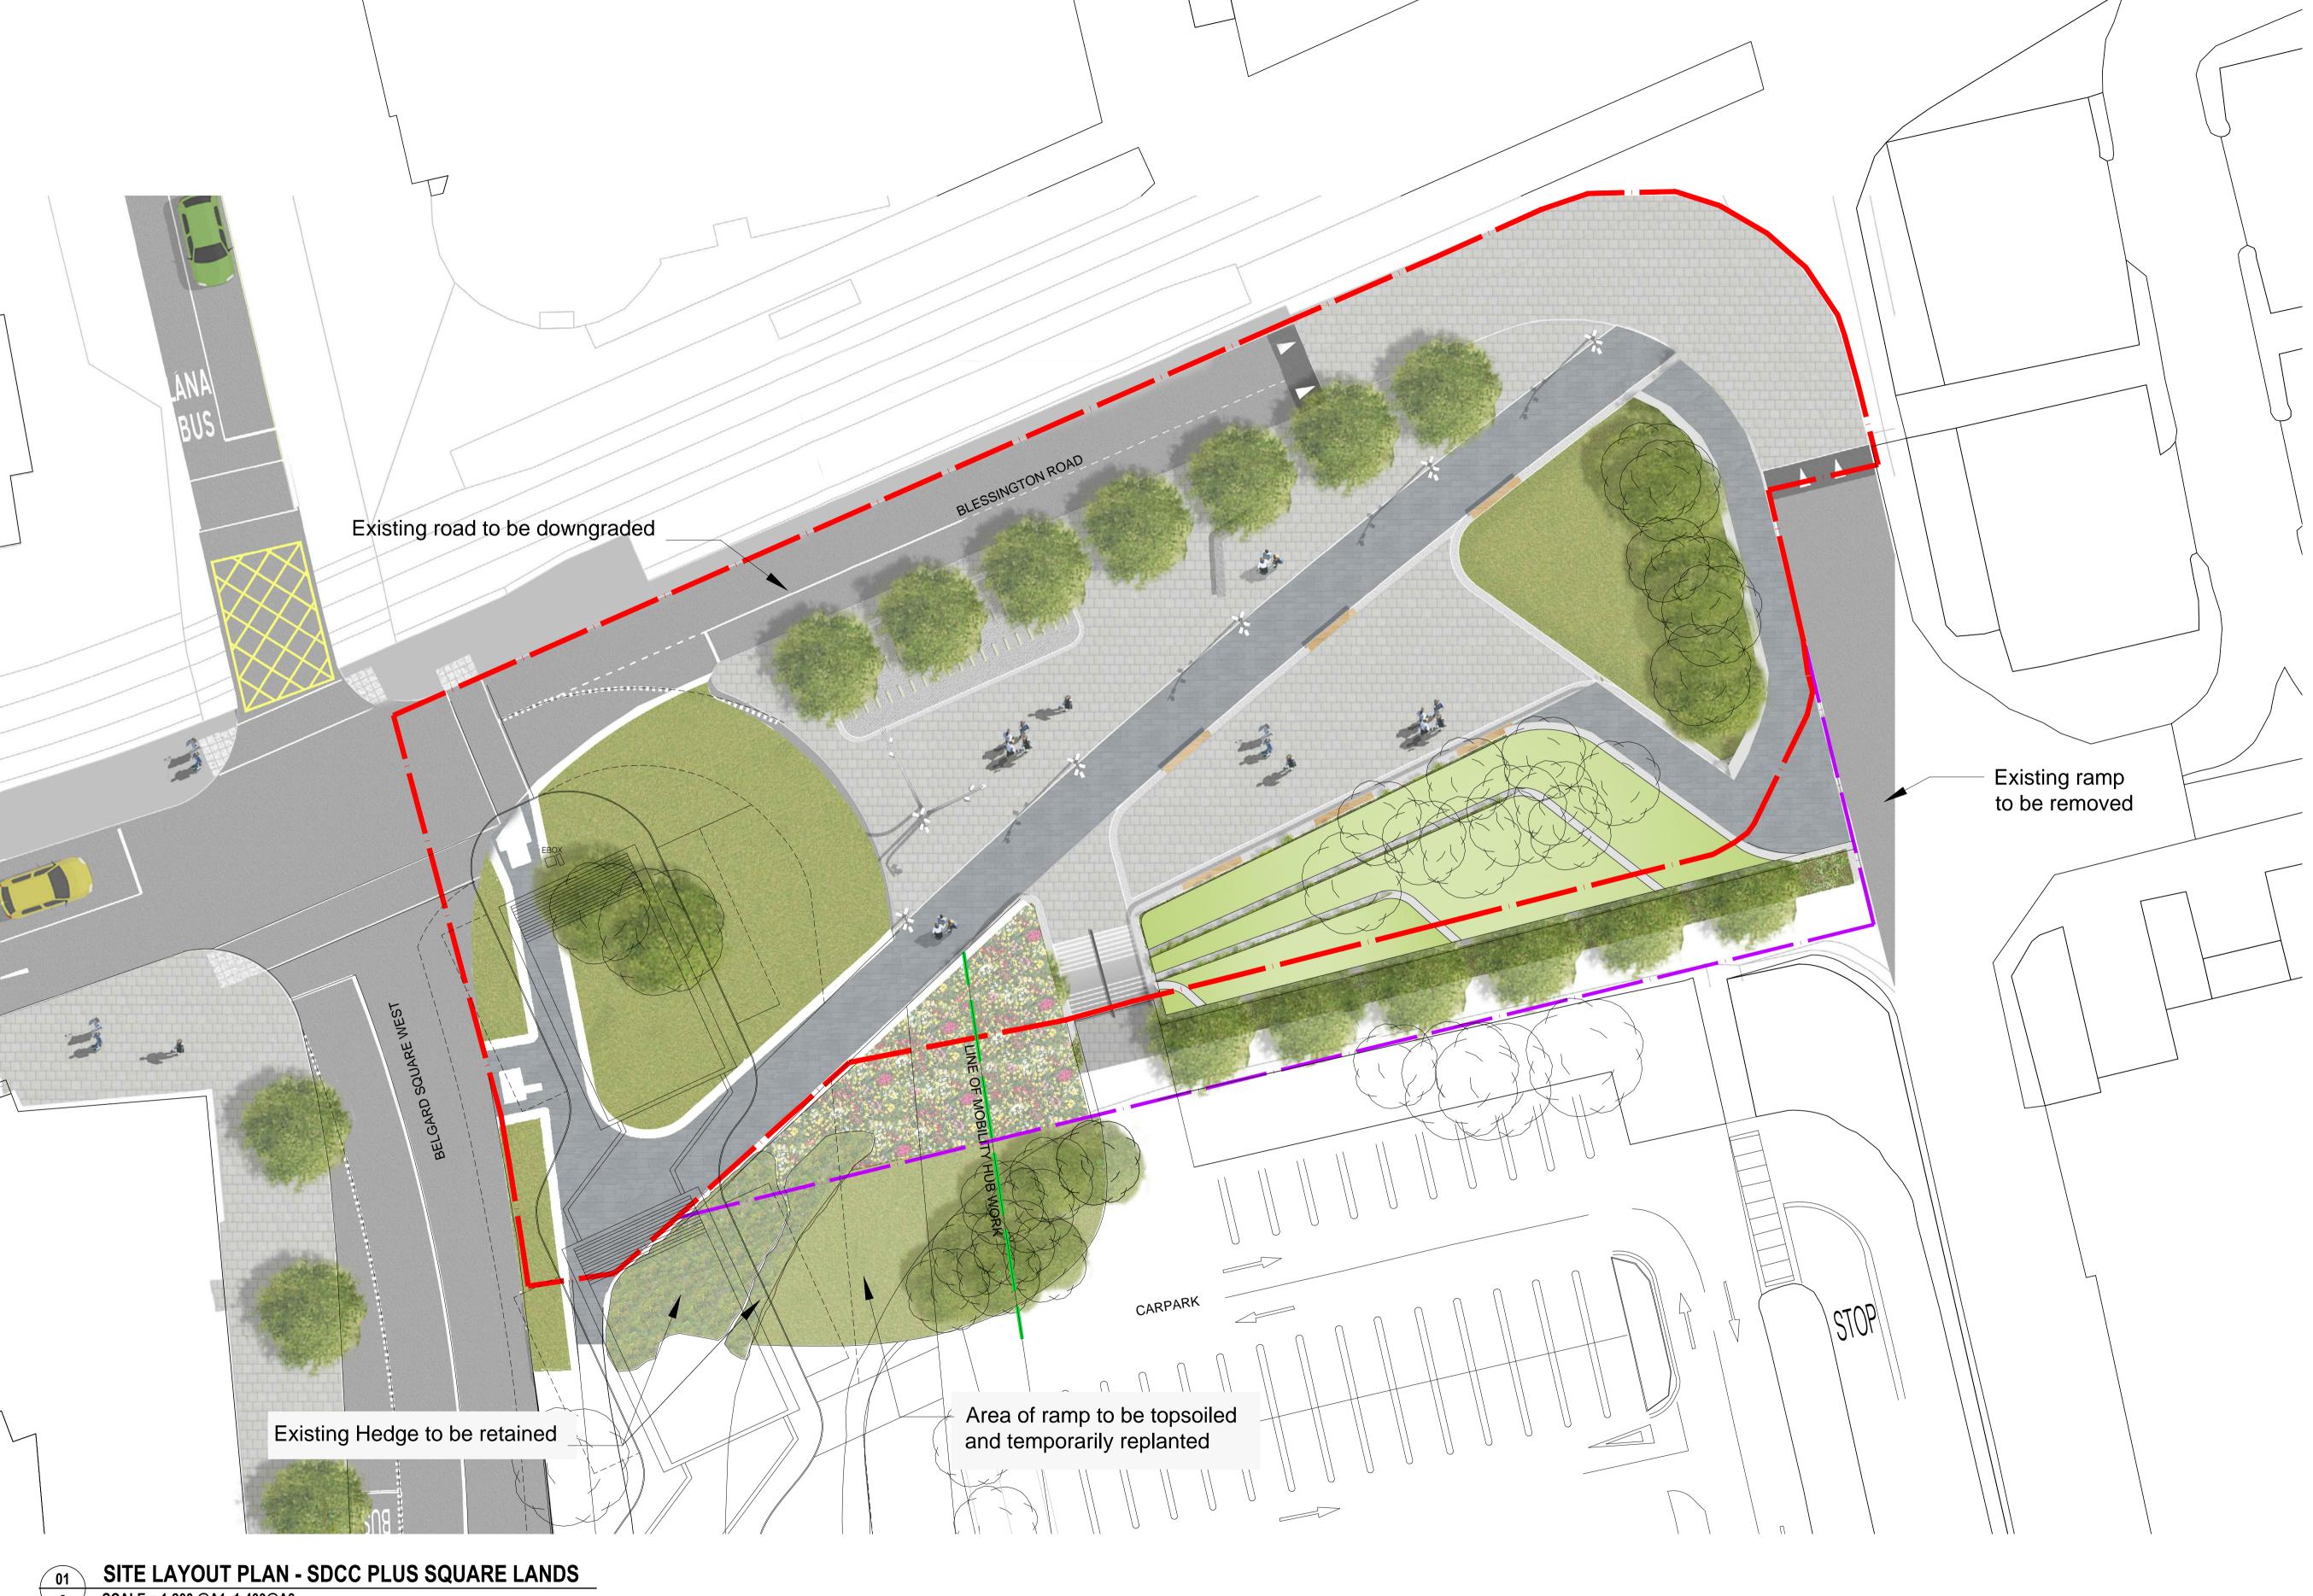

Public Realm adjacent to
Belgard Square West, Tallaght (The Square)
Luas Stop and The Square Carpark

DRAWING:

SITE LAYOUT PLAN -SDCC LANDS ONLY

| PAPER SIZE: |
|-------------|
| A1          |
| CHECKED BY: |
| _           |
| DRAWING NO. |
| 02a         |
| REV:        |
| _           |
|             |

SCALE = 1:200 @A1, 1:400@A3

**LEGEND** 

SITE BOUNDARY

LAND IN SEPERATE OWNERSHIP

ALL DRAWINGS ARE THE COPYRIGHT OF THE ARCHITECTS AND MAY NOT BE USED IN WHOLE OR IN PART WITHOUT THEIR EXPRESSED PERMISSION IN WRITING.DO NOT SCALE USE WRITTEN DIMENSIONS ONLY. ALL DIMENSIONS TO BE CHECKED ON SITE BY THE CONTRACTOR AND ANY DISCREPANCIES REPORTED TO THE ARCHITECTS IMMEDIATELY.

Átha Cliath Theas
South Dublin County Council
Architects' Department,
County Hall, Tallaght,
Dublin 24. Tel: 01 414 9000

County Architect - Eddie Conroy B. Arch., M. Arch.Sc., FRIAI.

Public Realm adjacent to
Belgard Square West, Tallaght (The Square)
Luas Stop and The Square Carpark

### SITE LAYOUT PLAN -SDCC PLUS SQUARE LANDS

| PAPER SIZE: |
|-------------|
| A1          |
| CHECKED BY: |
| _           |
| DRAWING NO. |
| 02b         |
| REV:        |
| _           |
|             |