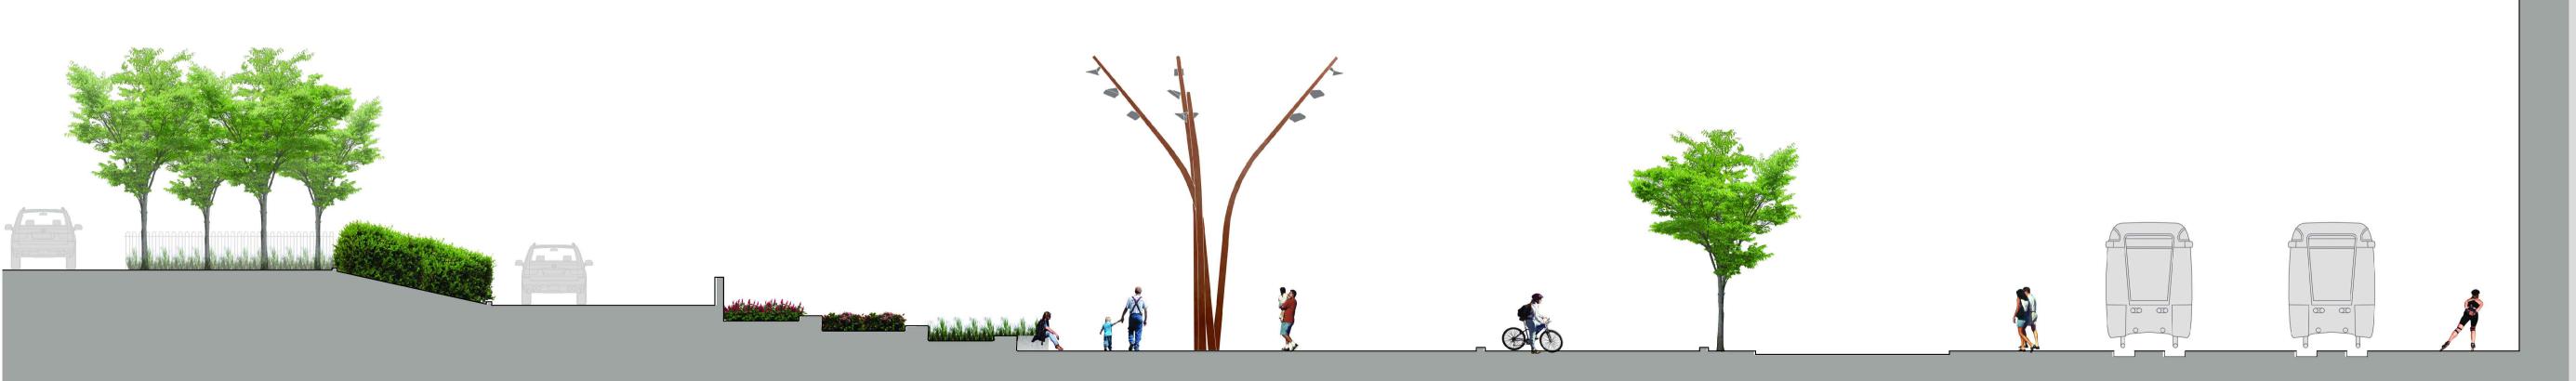

SITE SECTION A-A - SDCC PLUS SQUARE LANDS SCALE = 1:100 @A1, 1:200@A3

SITE SECTION B-B - SDCC LANDS ONLY

SCALE = 1:100 @A1, 1:200@A3

ALL DRAWINGS ARE THE COPYRIGHT
OF THE ARCHITECTS AND MAY NOT BE
USED IN WHOLE OR IN PART WITHOUT
THEIR EXPRESSED PERMISSION IN
WRITING.DO NOT SCALE USE WRITTEN
DIMENSIONS ONLY. ALL DIMENSIONS
TO BE CHECKED ON SITE BY THE
CONTRACTOR AND ANY DISCREPANCIES
REPORTED TO THE ARCHITECTS
IMMEDIATELY.

SITE SECTION A-A

| SCALE:    | PAPER SIZE: |
|-----------|-------------|
| 1:100     | A1          |
| DRAWN BY: | CHECKED BY: |
| LB        | -           |
| JOB NO.   | DRAWING NO. |
| 20017     | 04          |