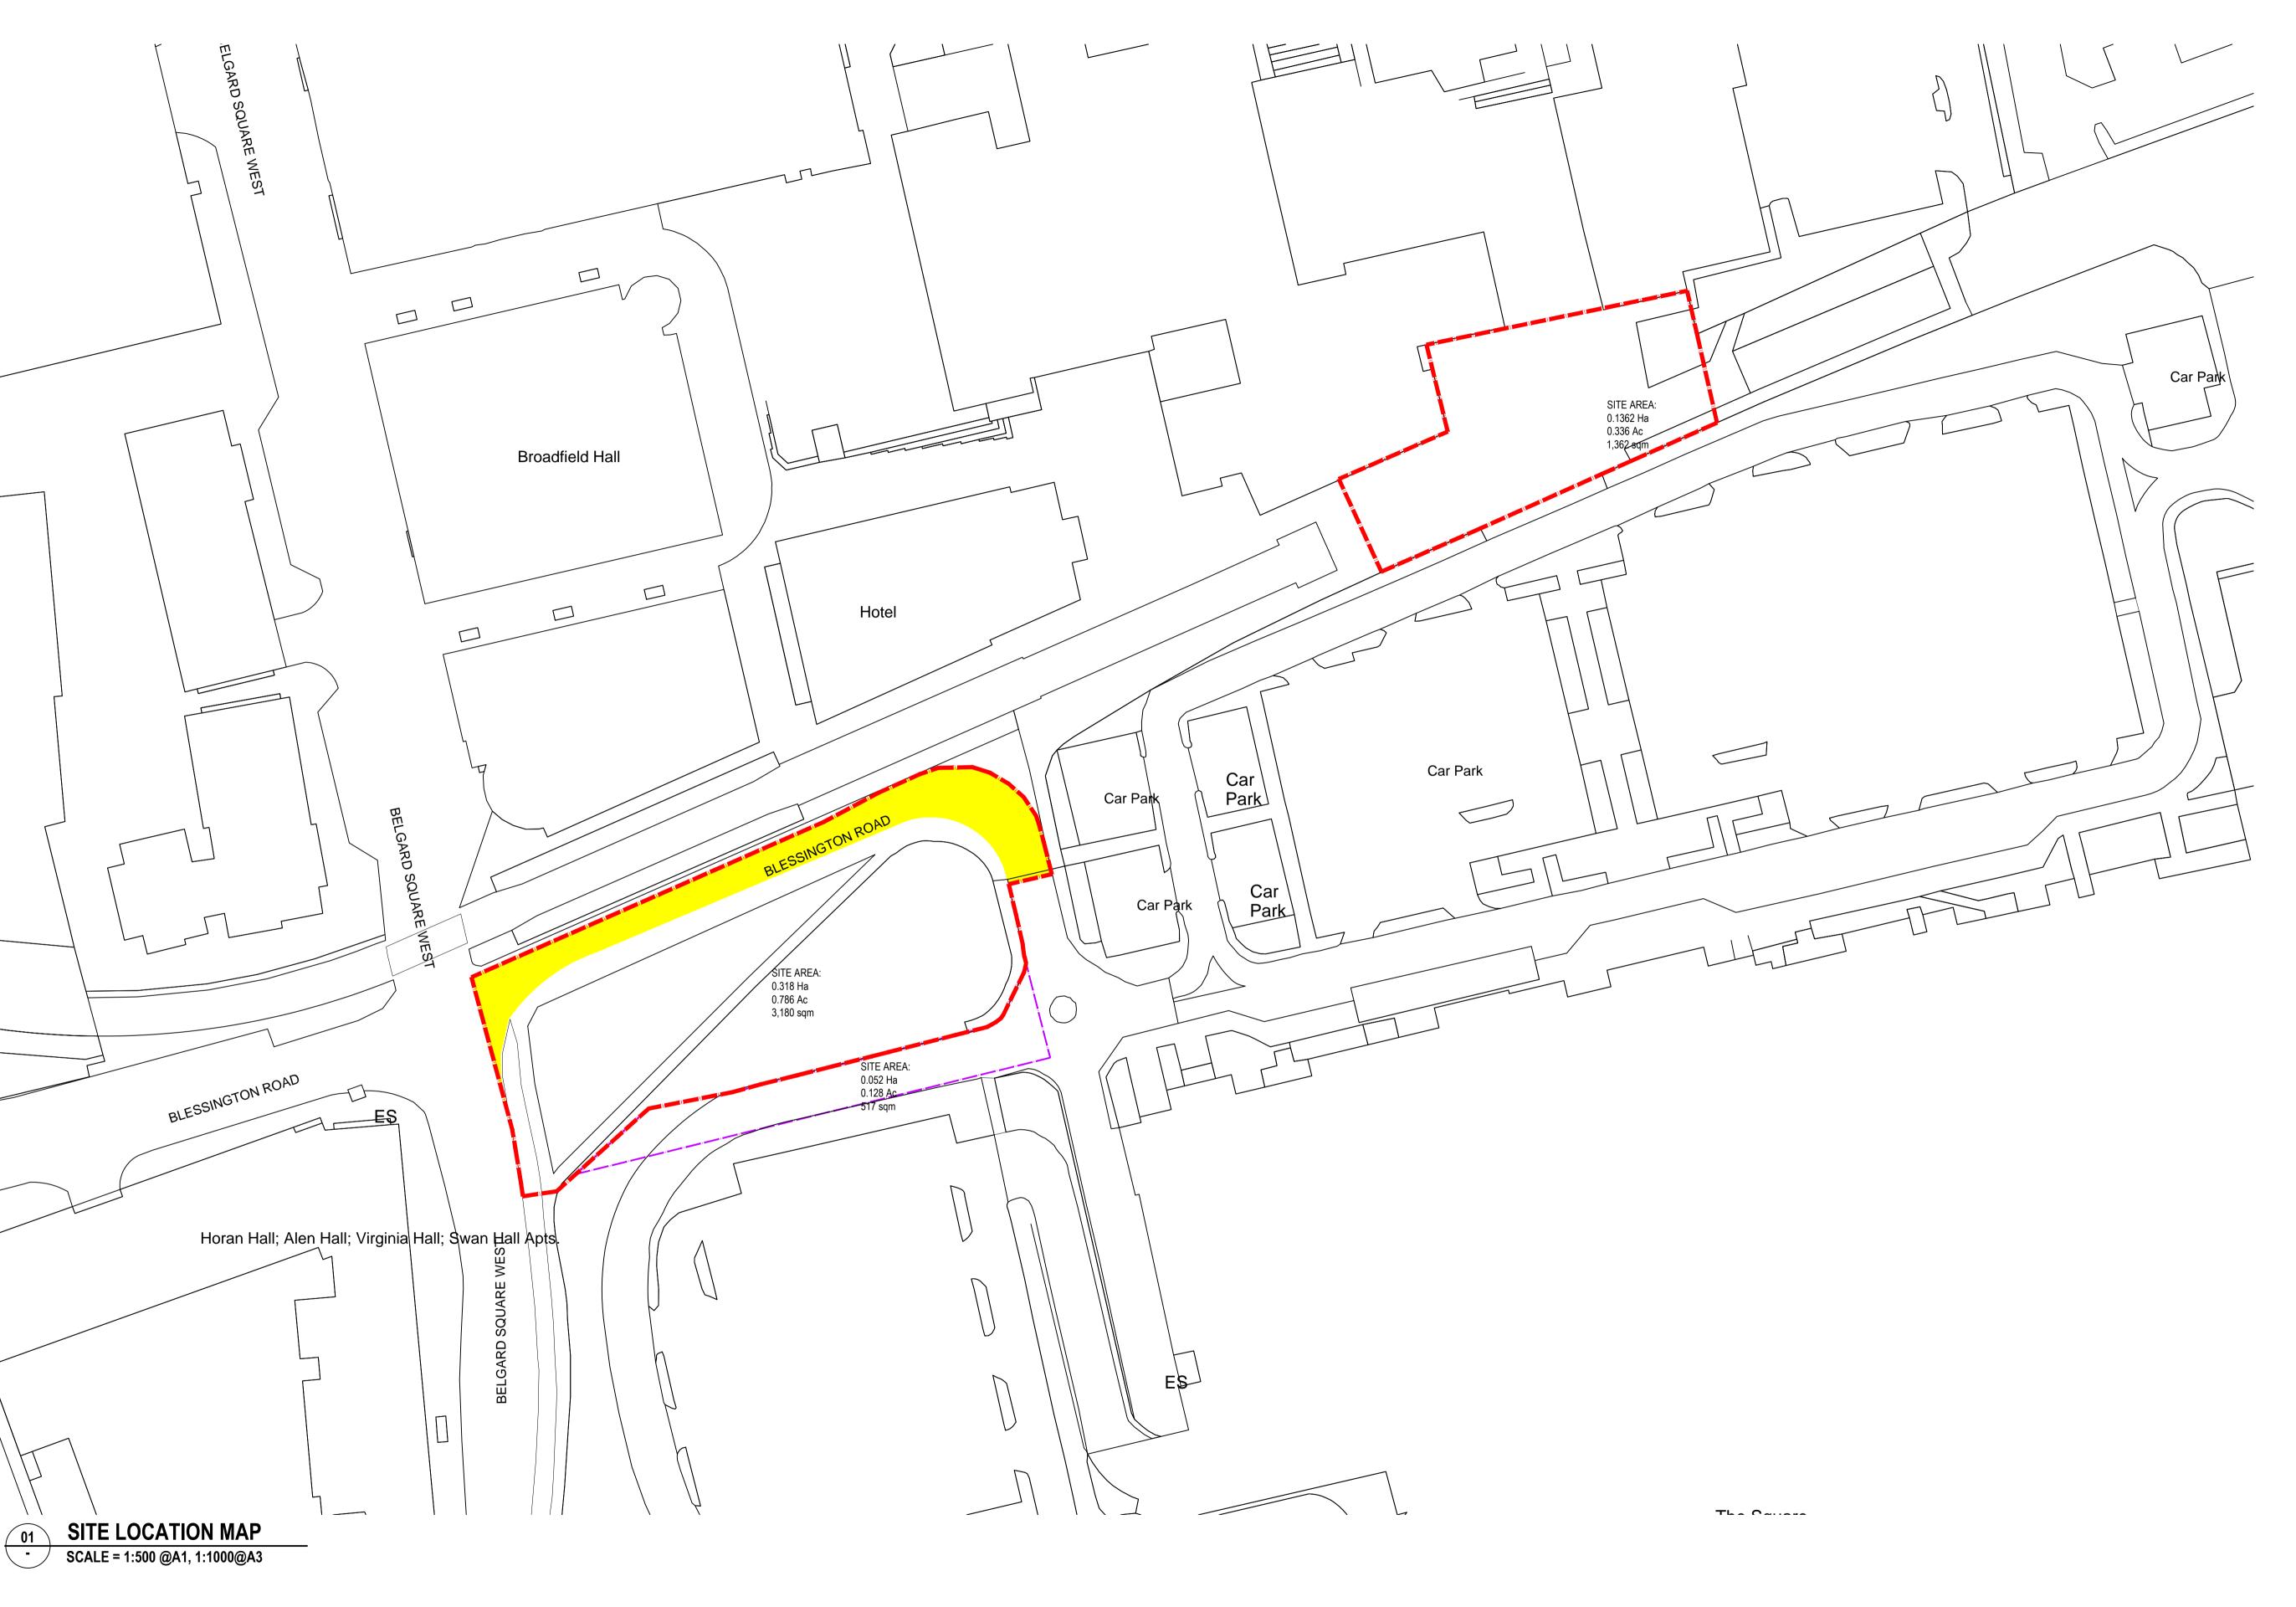

**LEGEND** 

SITE BOUNDARY

PURPLE DASHED LINE INDICATES

YELLOW HATCH INDICATES WAYLEAVE

EXISTING SERVICES AND PUBLIC ROAD, WHICH WE PROPOSE TO DOWNGRADE TO SERVICES ONLY ACCESS ROAD.

Átha Cliath Theas South Dublin County Council Architects' Department, County Hall, Tallaght, Dublin 24. Tel: 01 414 9000 County Architect - Eddie Conroy B. Arch., M. Arch.Sc., FRIAI.

Public Realm adjacent to Belgard Square West, Tallaght (The Square)
Luas Stop and The Square Carpark, and The
Tallaght Cultural Quarter

SITE LOCATION MAP

| SCALE:          | PAPER SIZE: |
|-----------------|-------------|
| 1:500           | A1          |
| DRAWN BY:       | CHECKED BY: |
|                 | CHECKED BY. |
| LB              | -           |
| JOB NO.         | DRAWING NO. |
| 20017           | 01          |
| DATE OF ORIGIN: | REV:        |
| JUNE 2021       | _           |
|                 |             |