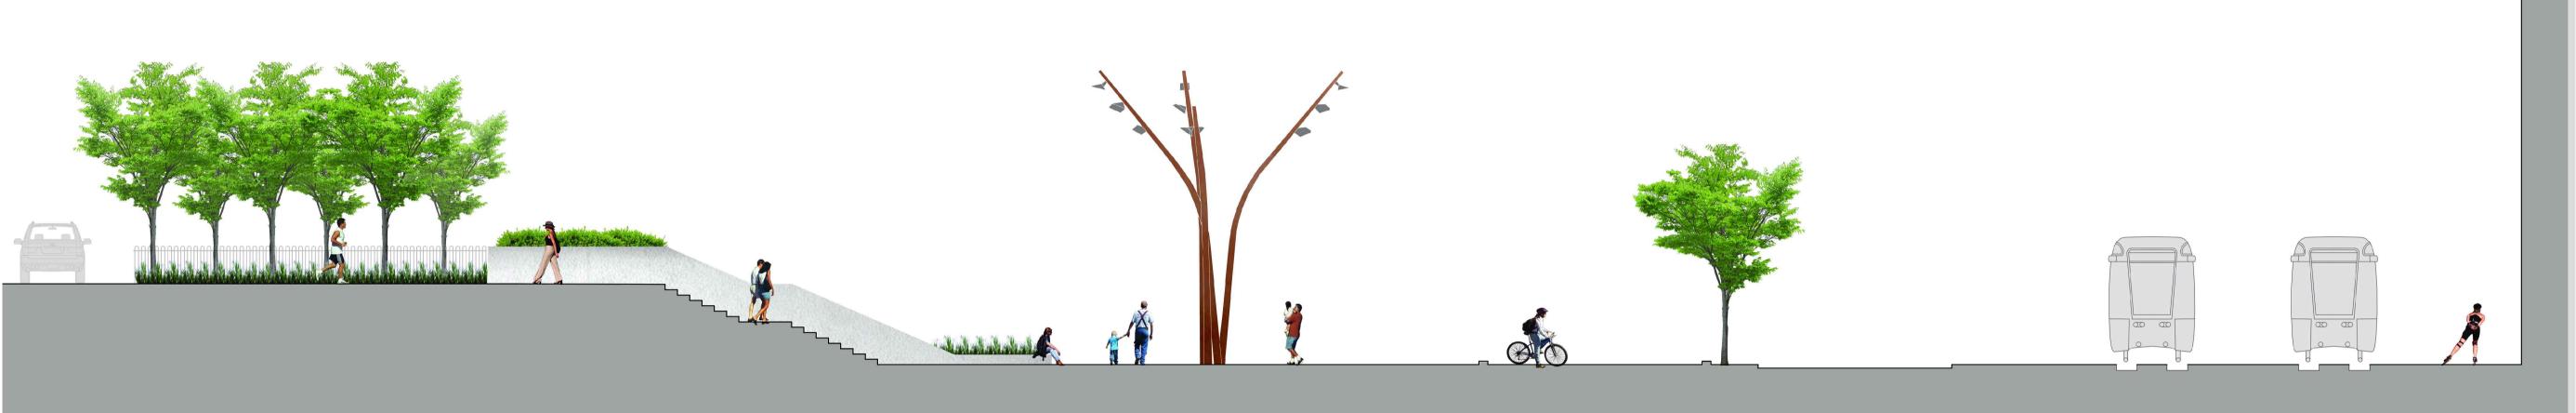

SITE SECTION A-A - SDCC PLUS SQUARE LANDS SCALE = 1:100 @A1, 1:200@A3

SITE SECTION B-B - SDCC LANDS ONLY

SCALE = 1:100 @A1, 1:200@A3

ALL DRAWINGS ARE THE COPYRIGHT
OF THE ARCHITECTS AND MAY NOT BE
USED IN WHOLE OR IN PART WITHOUT
THEIR EXPRESSED PERMISSION IN
WRITING.DO NOT SCALE USE WRITTEN
DIMENSIONS ONLY. ALL DIMENSIONS
TO BE CHECKED ON SITE BY THE
CONTRACTOR AND ANY DISCREPANCIES
REPORTED TO THE ARCHITECTS
IMMEDIATELY.

SITE SECTION A-A

| SCALE:    | PAPER SIZE: |
|-----------|-------------|
| 1:100     | A1          |
| DRAWN BY: | CHECKED BY: |
| LB        | -           |
| JOB NO.   | DRAWING NO. |
| 20017     | 04          |