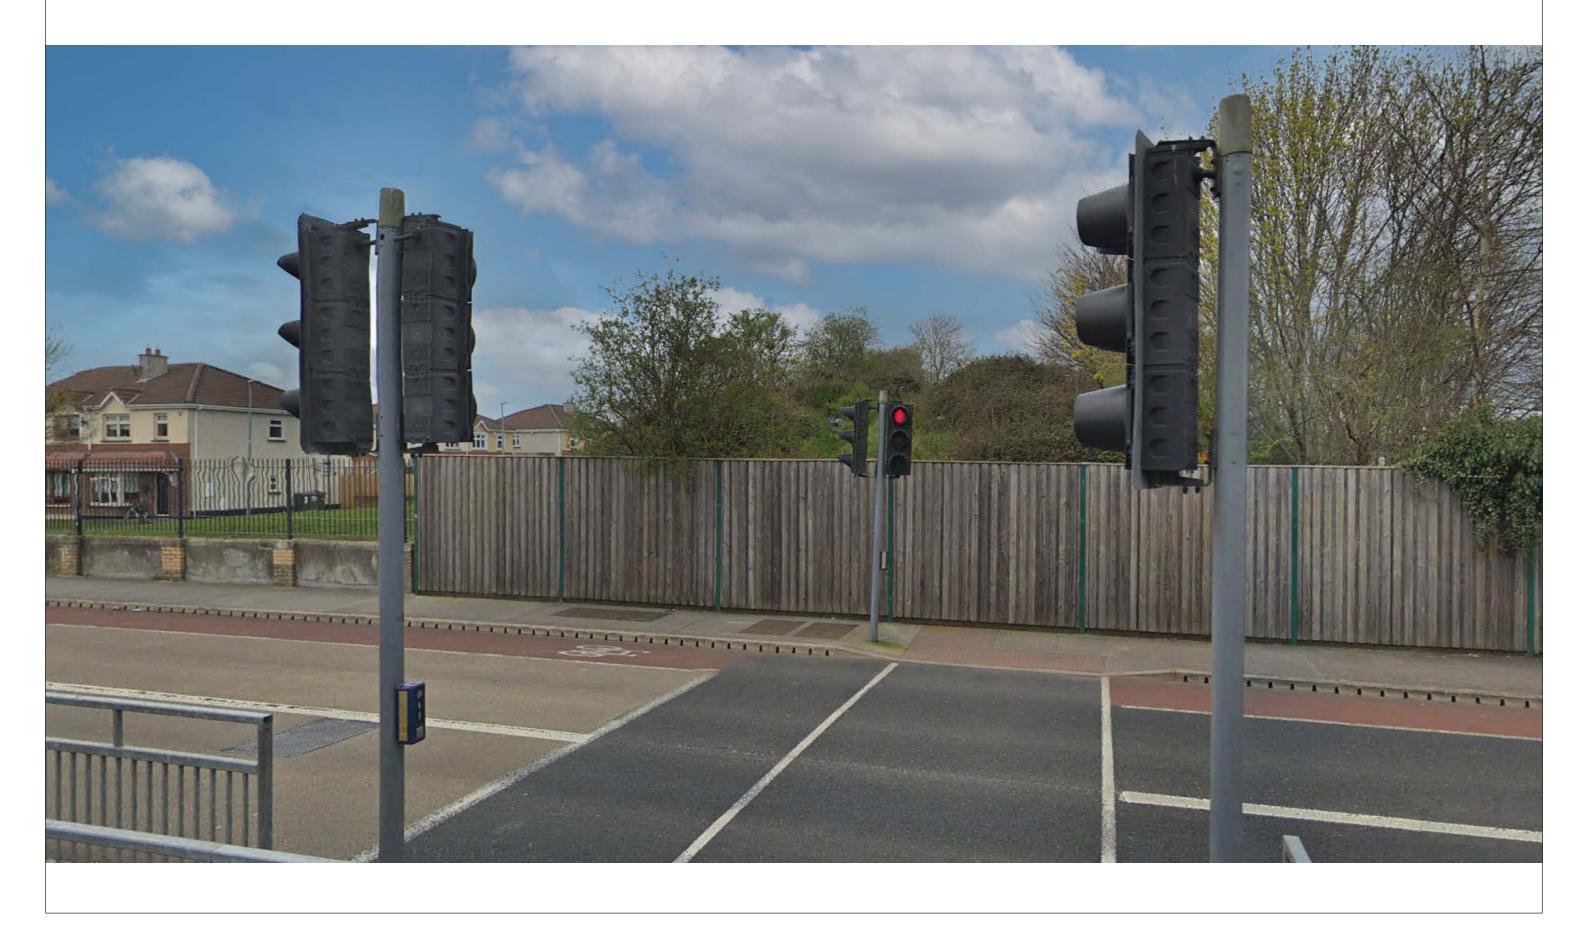

|  |  |  |  |  |  |  |  |
|                               |    |     |     |  |  |  |  |  |  |  |  |  |  |  |  |
|                               |    |     |     |  |  |  |  |  |  |  |  |  |  |  |  |
|                               |    |     |     |  |  |  |  |  |  |  |  |  |  |  |  |
|                               |    |     |     |  |  |  |  |  |  |  |  |  |  |  |  |
|                               |    |     |     |  |  |  |  |  |  |  |  |  |  |  |  |
|                               |    |     |     |  |  |  |  |  |  |  |  |  |  |  |  |
|                               |    |     |     |  |  |  |  |  |  |  |  |  |  |  |  |



Project Name: ESKER CYCLE LINK PHOTOMONTAGES Date: 11 December 2020 Document Title:

Document Number: RP01

Project Number:

6833

Revision:

01



























BSM Brady Shipman Martin.

Built. Environment.