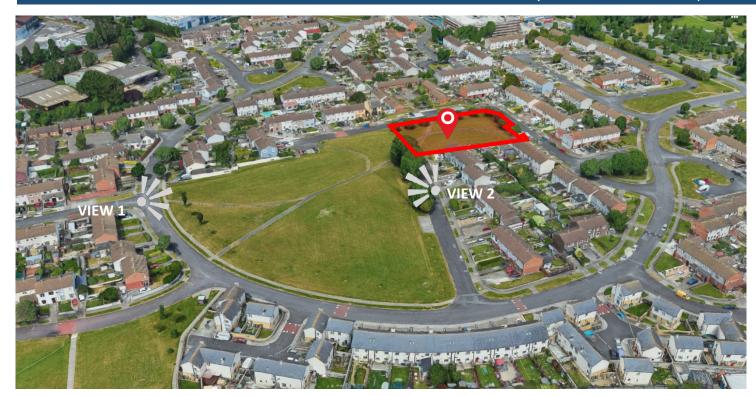

# SENIOR CITIZEN ACCOMMODATION ST AONGUS GREEN / TYMON NORTH RD., TALLAGHT, DUBLIN 24 / TALLAGHT AREA COMMITTEE MEETING

EXISTING SITE – ARIAL VIEWS & PHOTOGRAPHS

**BOUNDARY LINE** 

NOTIONAL NO. OF UNITS - 12