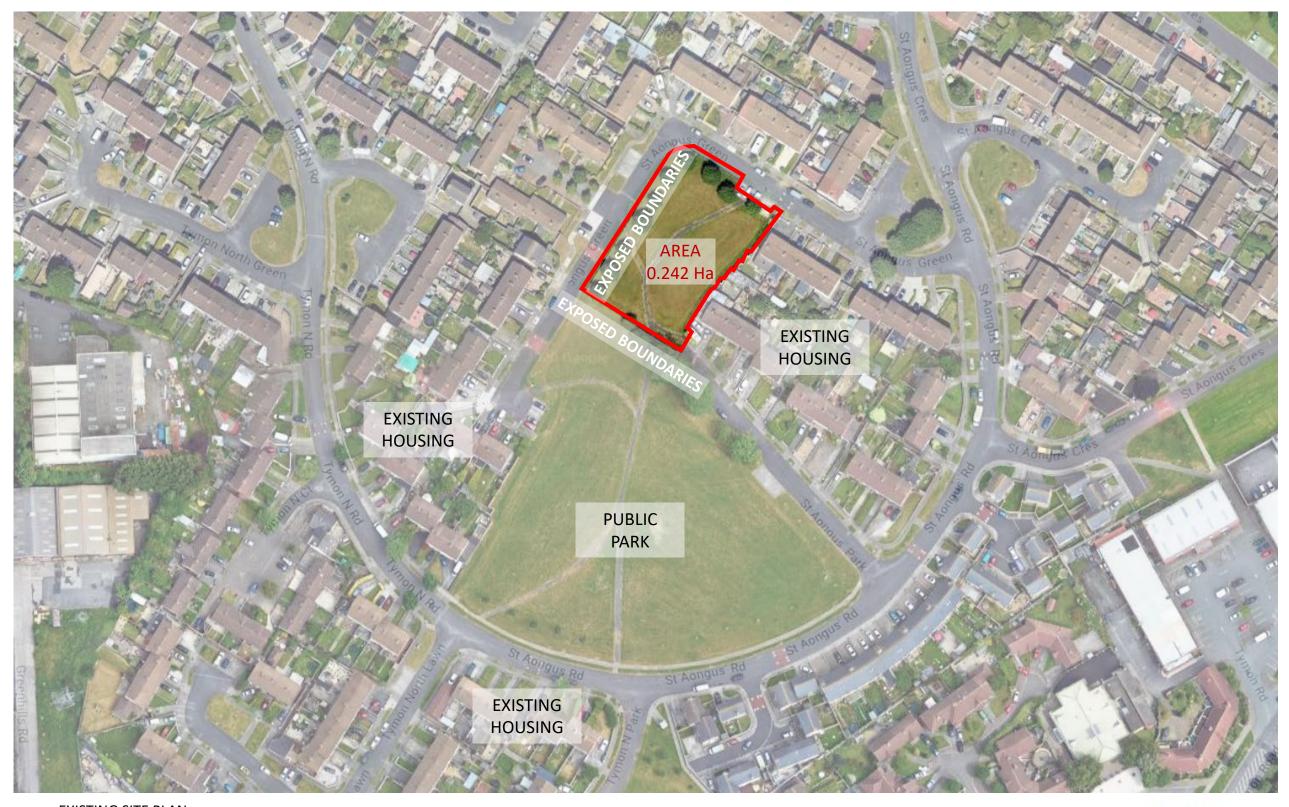

# SENIOR CITIZEN ACCOMMODATION ST AONGUS GREEN / TYMON NORTH RD., TALLAGHT, DUBLIN 24 / TALLAGHT AREA COMMITTEE MEETING

**EXISTING SITE PLAN** 

SITE AREA:

0242 Ha /

6