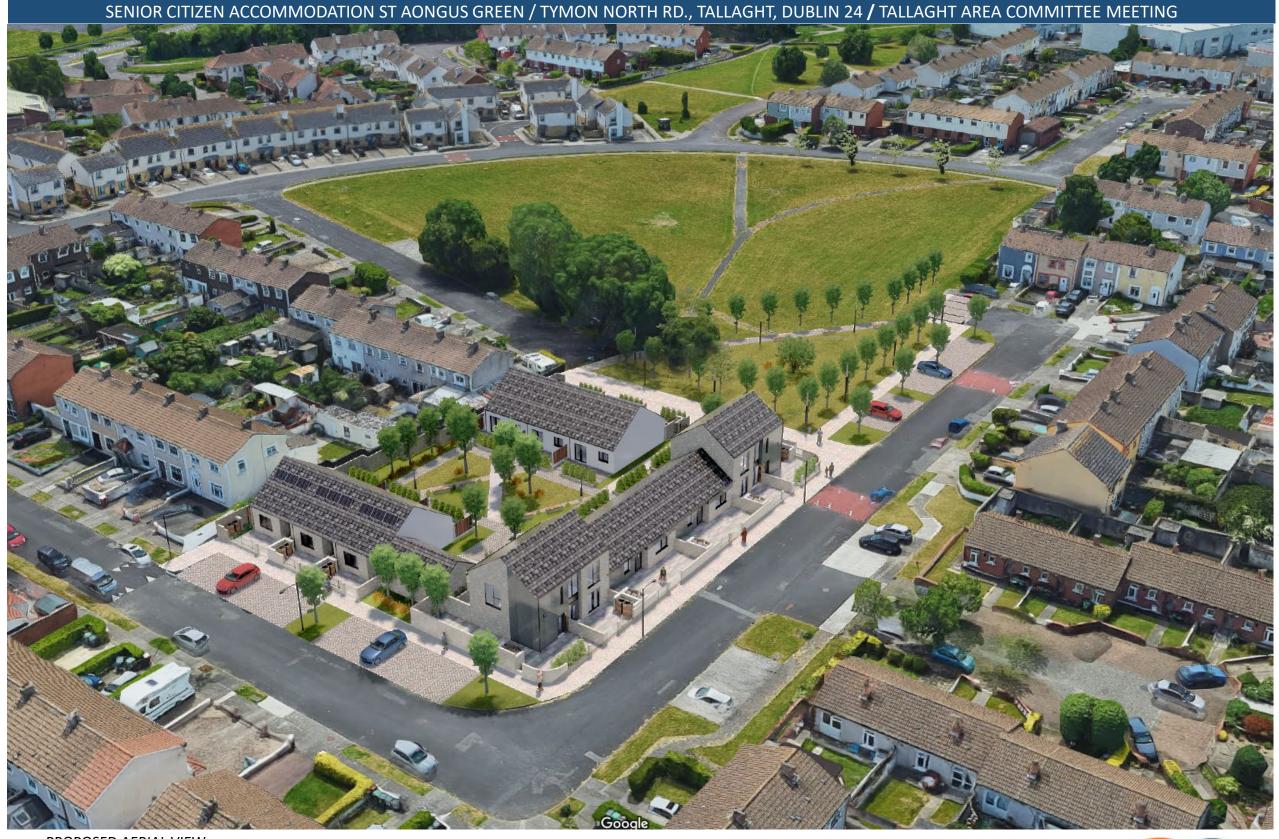

# SENIOR CITIZEN ACCOMMODATION ST AONGUS GREEN / TYMON NORTH RD., TALLAGHT, DUBLIN 24 / TALLAGHT AREA COMMITTEE MEETING

EXISTING SITE – ARIAL VIEWS & PHOTOGRAPHS

**BOUNDARY LINE** 

NOTIONAL NO. OF UNITS - 12