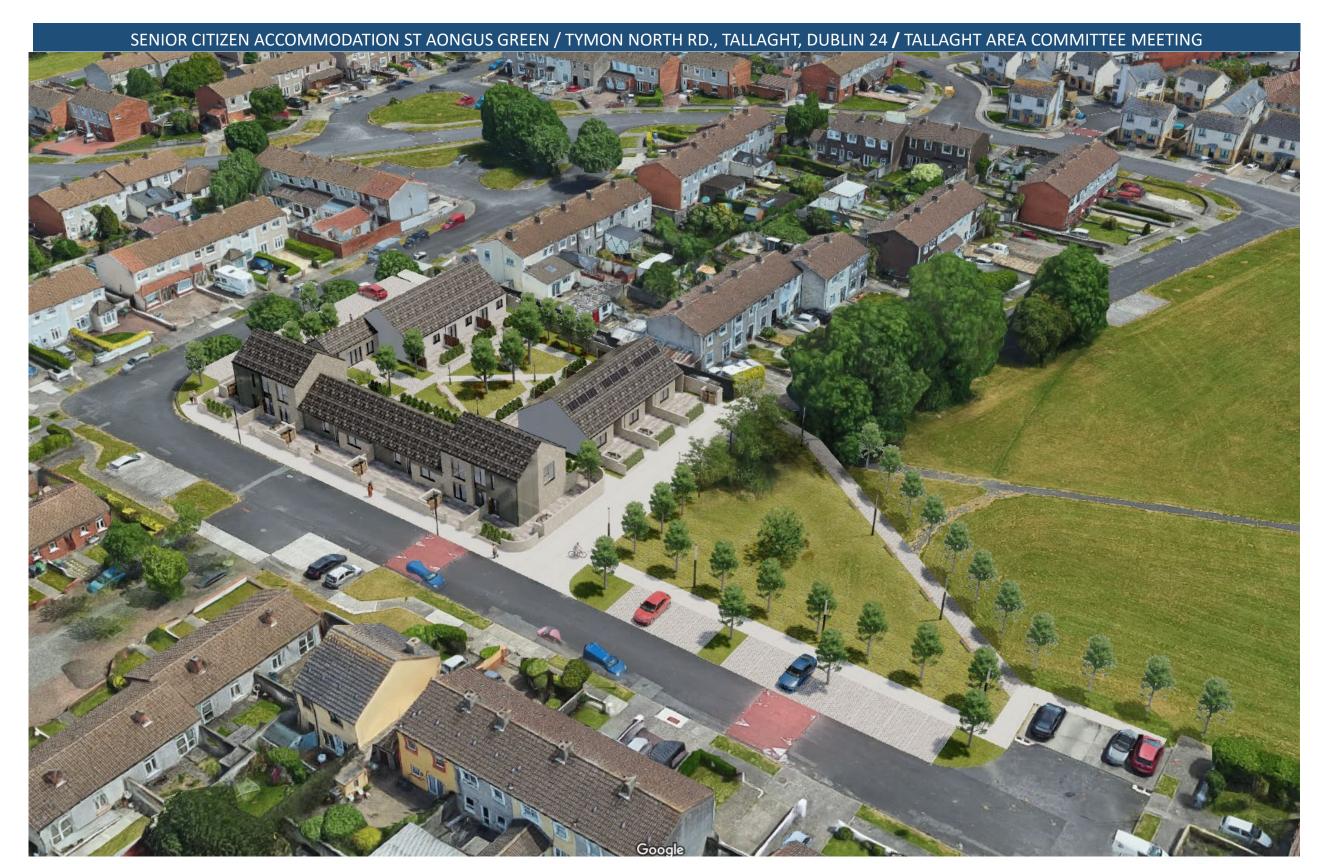

# SENIOR CITIZEN ACCOMMODATION ST AONGUS GREEN / TYMON NORTH RD., TALLAGHT, DUBLIN 24 / TALLAGHT AREA COMMITTEE MEETING

EXISTING SITE – ARIAL VIEWS & PHOTOGRAPHS

**BOUNDARY LINE** 

NOTIONAL NO. OF UNITS - 12