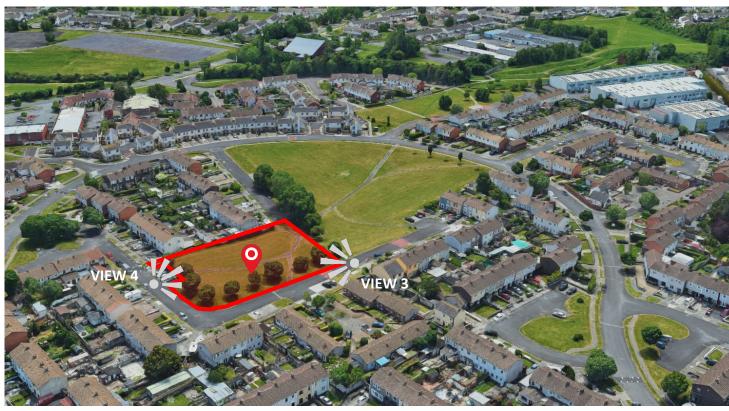

# SENIOR CITIZEN ACCOMMODATION ST AONGUS GREEN / TYMON NORTH RD., TALLAGHT, DUBLIN 24 / TALLAGHT AREA COMMITTEE MEETING

EXISTING SITE – ARIAL VIEWS & PHOTOGRAPHS

**BOUNDARY LINE** 

NOTIONAL NO. OF UNITS - 12