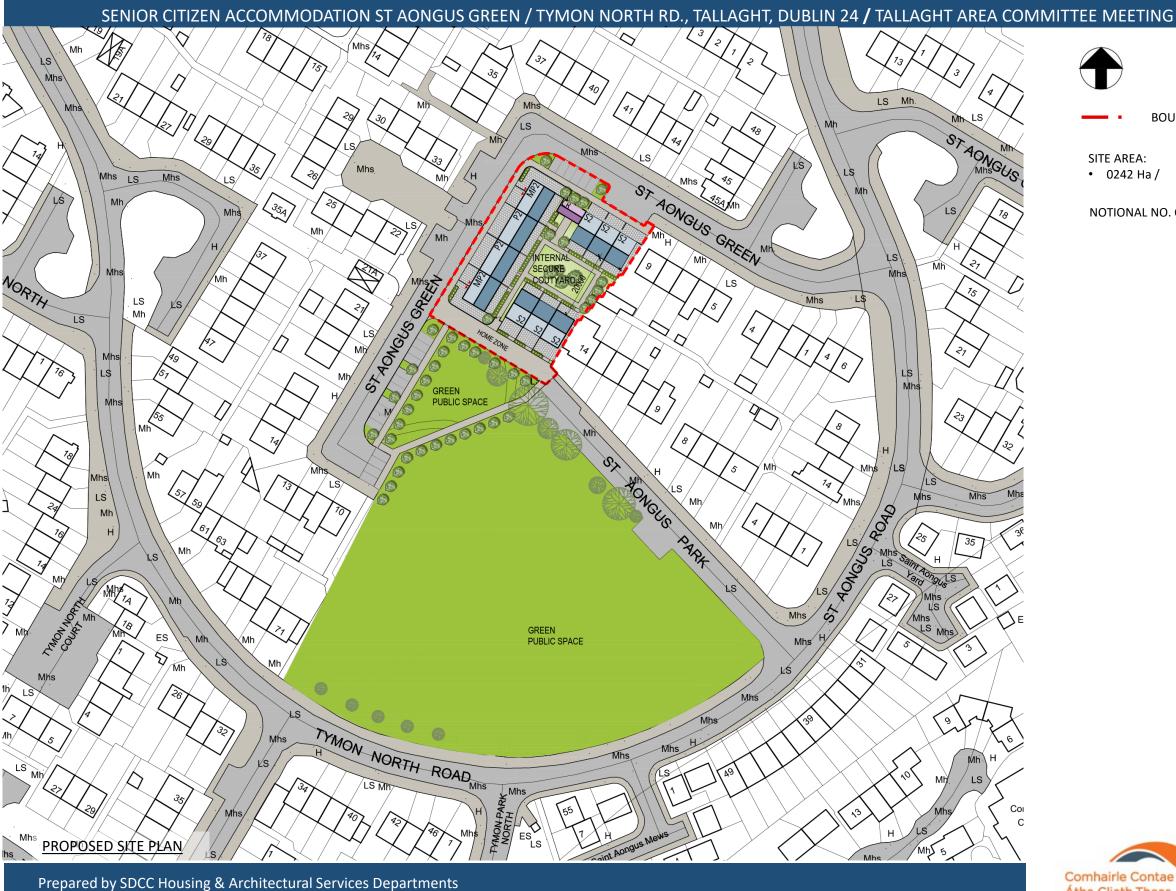

# SENIOR CITIZEN ACCOMMODATION ST AONGUS GREEN / TYMON NORTH RD., TALLAGHT, DUBLIN 24 / TALLAGHT AREA COMMITTEE MEETING

**EXISTING SITE PLAN** 

SITE AREA:

0242 Ha /

6