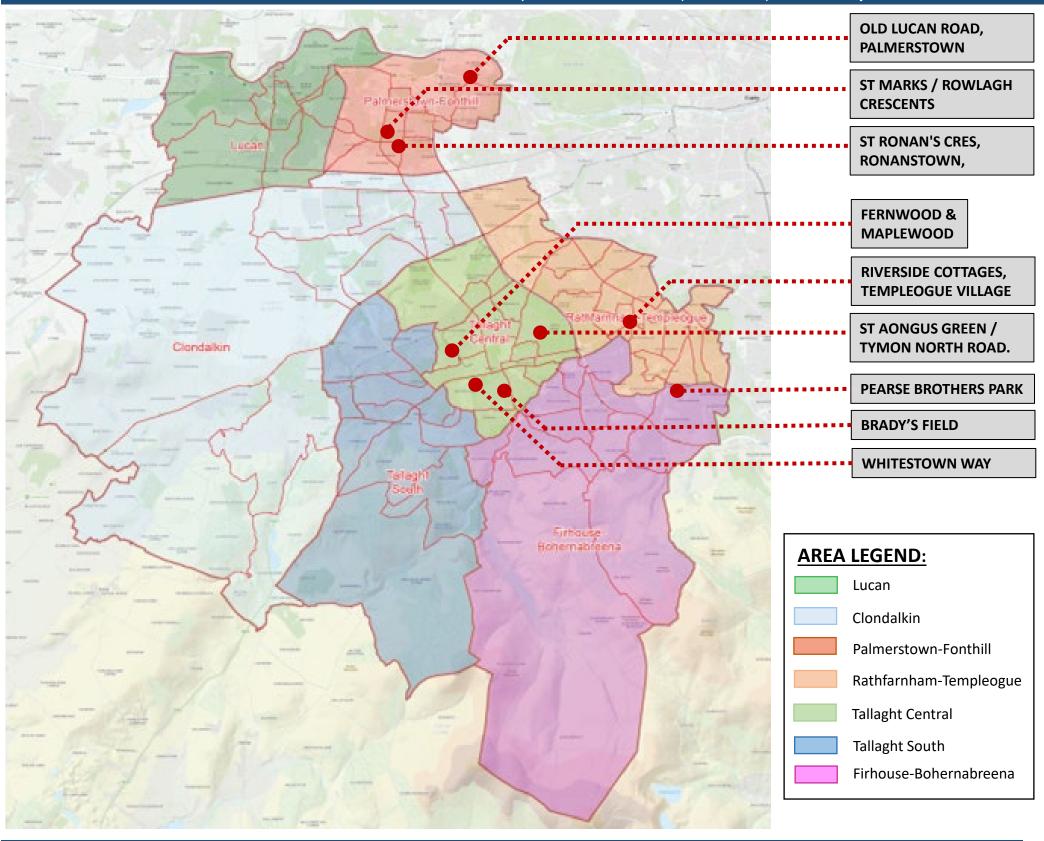

# ST. AONGUS GREEN / TYMON NORTH RD. SENIOR CITIZENS HOUSING PROJECT AREA COMMITTEE MEETING

## SENIOR CITIZEN ACCOMMODATION ST AONGUS GREEN / TYMON NORTH RD., TALLAGHT, DUBLIN 24 / TALLAGHT AREA COMMITTEE MEETING







### **LOCATION MAP**



# SENIOR CITIZEN ACCOMMODATION ST AONGUS GREEN / TYMON NORTH RD., TALLAGHT, DUBLIN 24 / TALLAGHT AREA COMMITTEE MEETING



**EXISTING SITE PLAN** 



# SENIOR CITIZEN ACCOMMODATION ST AONGUS GREEN / TYMON NORTH RD., TALLAGHT, DUBLIN 24 / TALLAGHT AREA COMMITTEE MEETING













EXISTING SITE – ARIAL VIEWS & PHOTOGRAPHS





**BOUNDARY LINE** 

NOTIONAL NO. OF UNITS - 12

SITE AREA:

0242 Ha /

6