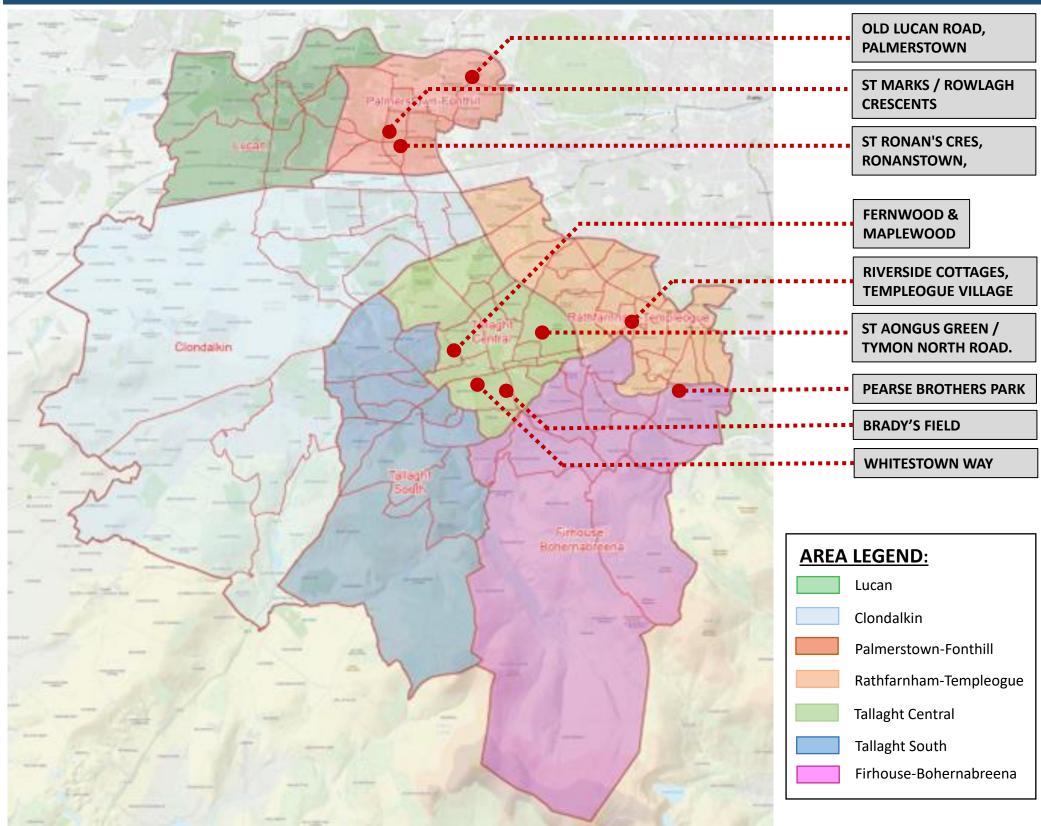

# LOCATION MAP

Prepared by SDCC Housing & Architectural Services Departments 10/11/2020

**EXISTING SITE PLAN** 

Prepared by SDCC Housing & Architectural Services Departments 10/11/2020

EXISTING SITE – ARIAL VIEWS & PHOTOGRAPHS