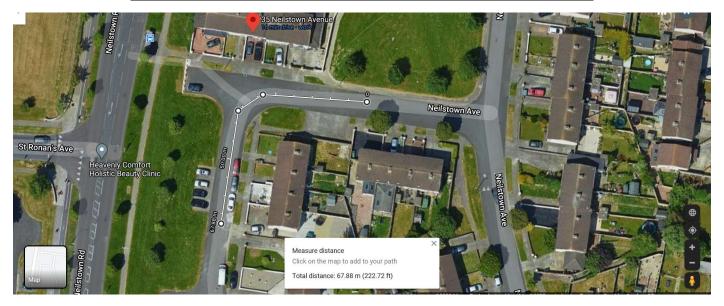

## Lucan Palmerstown Fonthill Ramps proposals 2020.

35 Neilstown Avenue. 1 No. Standard 2.5m Ramps

Moorefield Ave (rear entry to Church). 1 No. Standard 2.5m Ramps

Neilstown Road Church to 9th Lock Road. 5 No. Sets of Bus Cushions