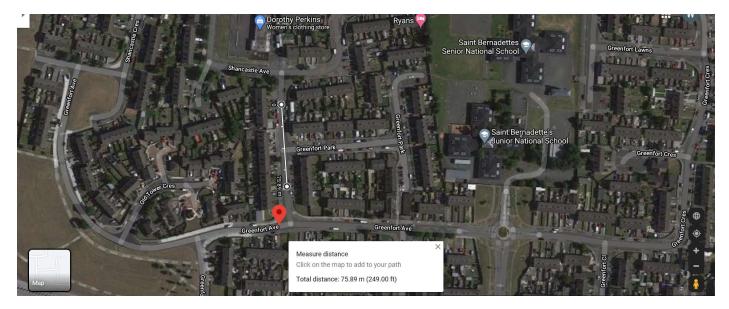

**Greenfort Gardens and Avenue. 2 No. Standard 2.5m Ramps** 

Kennelsfort Road Upper 4 sets Bus Pillows from Cemetery to Coldcut Road

Fforster Grove. Roads layout to be calmed between bends

Shancastle Park/Crescent Quarryvale. 2 No. Standard 2.5m Ramps