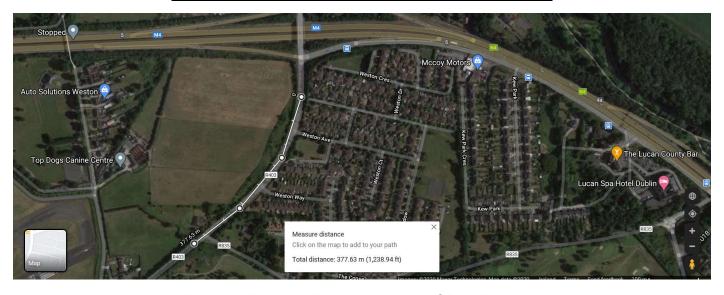

**Esker Lane Schools Provide 4 Sets of Bus Pillows** 

R403 at Weston. Provide 6 sets of Bus Ramps.

Airlie Heights Lucan. 1 No. Standard 2.5m Ramp