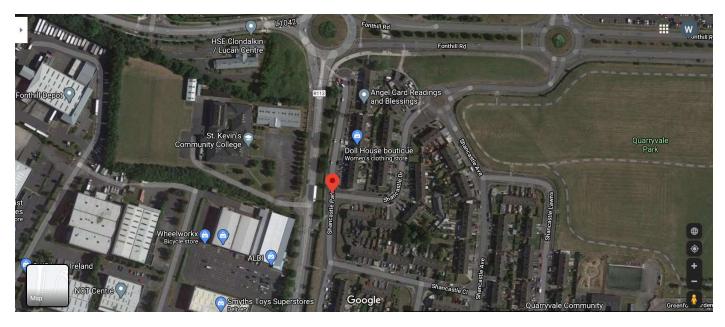

**Greenfort Gardens and Avenue. 2 No. Standard 2.5m Ramps** 

Kennelsfort Road Upper 4 sets Bus Pillows from Cemetery to Coldcut Road

Fforster Grove. Roads layout to be calmed between bends

Shancastle Park/Crescent Quarryvale. 2 No. Standard 2.5m Ramps