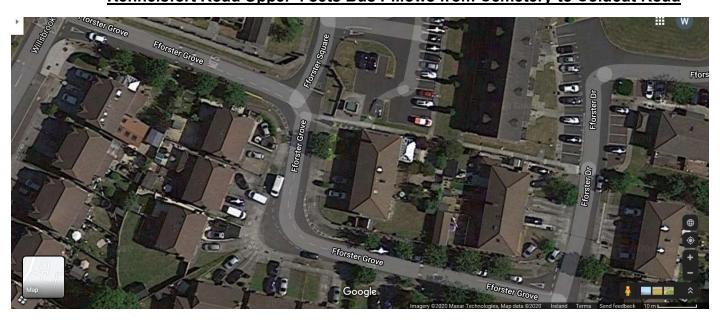

**Greenfort Gardens and Avenue. 2 No. Standard 2.5m Ramps** 

Kennelsfort Road Upper 4 sets Bus Pillows from Cemetery to Coldcut Road

Fforster Grove. Roads layout to be calmed between bends

Shancastle Park/Crescent Quarryvale. 2 No. Standard 2.5m Ramps