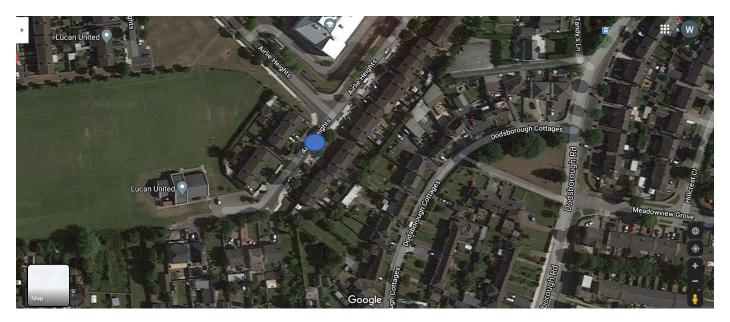

**Esker Lane Schools Provide 4 Sets of Bus Pillows** 

R403 at Weston. Provide 6 sets of Bus Ramps.

Airlie Heights Lucan. 1 No. Standard 2.5m Ramp