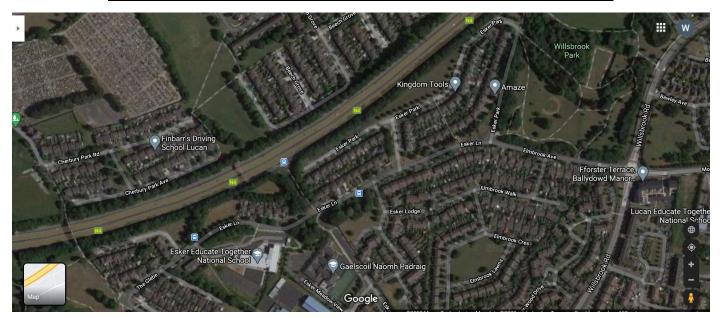

**Esker Lane Schools Provide 4 Sets of Bus Pillows** 

R403 at Weston. Provide 6 sets of Bus Ramps.

Airlie Heights Lucan. 1 No. Standard 2.5m Ramp