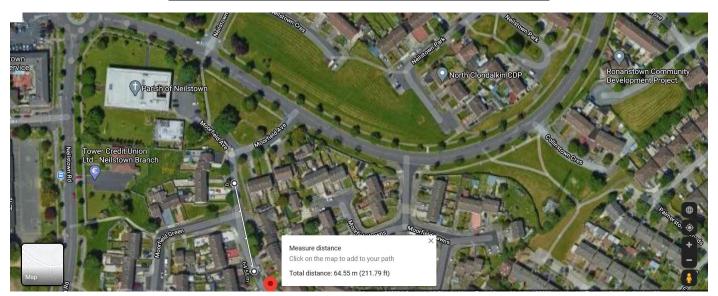

## Lucan Palmerstown Fonthill Ramps proposals 2020.

35 Neilstown Avenue. 1 No. Standard 2.5m Ramps

Moorefield Ave (rear entry to Church). 1 No. Standard 2.5m Ramps

Neilstown Road Church to 9th Lock Road. 5 No. Sets of Bus Cushions