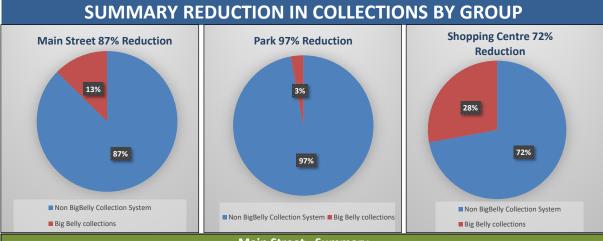

## Main Street - Summary Based on 7 Previous Bins emptied once per day

| based on 7 Previous bins emptied once per day |      |  |  |  |
|-----------------------------------------------|------|--|--|--|
| Bin empties                                   |      |  |  |  |
| Non BigBelly Collection System                | 1176 |  |  |  |
| Big Belly collections                         | 170  |  |  |  |
| % Reduction in Collections                    | 86%  |  |  |  |

| Park - Summary                                |     |  |  |
|-----------------------------------------------|-----|--|--|
| Based on 4 Previous Bins emptied once per day |     |  |  |
| Bin empties per fullness level                |     |  |  |
| Non BigBelly Collection System                | 672 |  |  |
| Big Belly collections                         | 20  |  |  |
| % Reduction in Collections                    | 97% |  |  |

| SC - Summary                                  |     |  |  |  |
|-----------------------------------------------|-----|--|--|--|
| Based on 2 Previous Bins emptied once per day |     |  |  |  |
| Bin empties per fullness level                |     |  |  |  |
| Non BigBelly Collection System                | 336 |  |  |  |
| Big Belly collections                         | 130 |  |  |  |
| % Reduction in Collections                    | 61% |  |  |  |