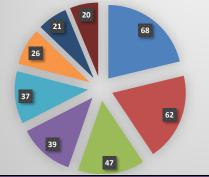

## No of Collections per Bin

- AH 8 Ballyroan Shops Rays Catch
- AG 7 Ballyroan Community & Youth Centre
- AD 4 Rathfarnham Village Green Mango
- AE 5 Rathfarnham Village Haven Pharmacy
- AC 3 Rathfarnham Village Casanovas Pizza
- AB 2 Rathfarnham Village Motorcycle Shop
- AF 6 Rathfarnham Butterfield Ave. Bus Stop 5129
- AA 1 Rathfarnham Castle Park Playground

| NUMBER OF COLLECTIONS |                                                      |                       |  |  |
|-----------------------|------------------------------------------------------|-----------------------|--|--|
|                       | Unit Number/Description                              | NUMBER OF COLLECTIONS |  |  |
| 1522431               | AH - 8 - Ballyroan Shops - Rays Catch                | 68                    |  |  |
| 1522422               | AG - 7 - Ballyroan Community & Youth Centre          | 62                    |  |  |
| 1522418               | AD - 4 - Rathfarnham Village - Green Mango           | 47                    |  |  |
| 1522427               | AE - 5 - Rathfarnham Village - Haven Pharmacy        | 39                    |  |  |
| 1522424               | AC - 3 - Rathfarnham Village - Casanovas Pizza       | 37                    |  |  |
| 1522412               | AB - 2 - Rathfarnham Village - Motorcycle Shop       | 26                    |  |  |
| 1522419               | AF - 6 - Rathfarnham - Butterfield Ave Bus Stop 5129 | 21                    |  |  |
| 1522428               | AA - 1 - Rathfarnham Castle Park - Playground        | 20                    |  |  |
|                       | Total Number of Collections                          | <u>320</u>            |  |  |
|                       | Average Collection Per Bin                           | 40.0                  |  |  |