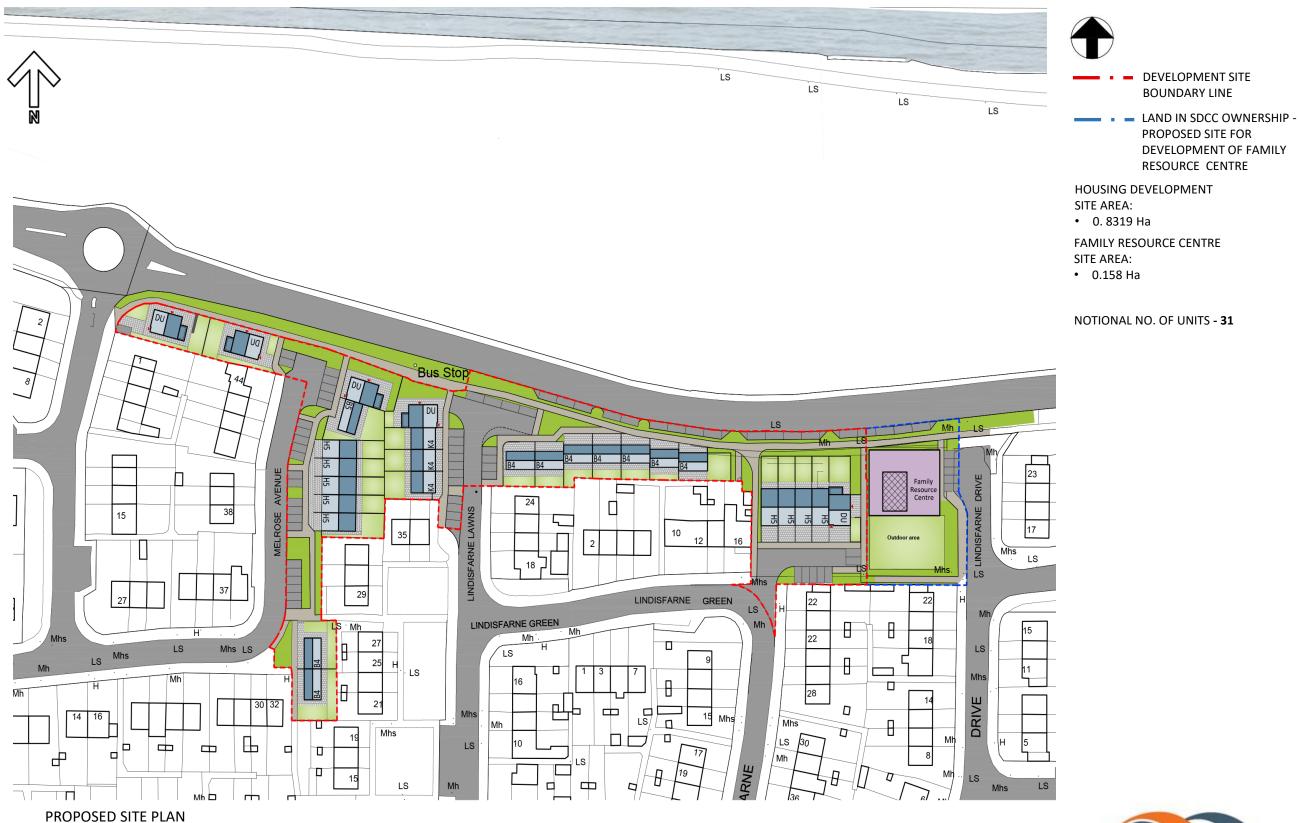

#### **NEW FAMILY RESOURCE CENTRE LOCATION**

### **NEW BUILDING ACCOMODATION**

<u>760 sqm</u>

- Reception & Waiting area
- Early Years Facility to cater for 40 children aged 0-5 at a session
- Regulation Compliant Catering Kitchen
- Coderdojo Academy Space for age 8 -18 year
- Dina School Space for 3-9yrs
- 'Up to 2 Hub' Accommodation
- General Parent Training Room
- Professionals training
- 5 Consultation rooms inclusive of Parent drop- in facility and Holistic Therapy room
- Children's/Parents cooking kitchen
- 6 Children's Toilets & Baby Changing Area
- 2 Public toilets, Staff Offices and backup
- Buggy Bay
- External Outdoor Play area
- Parent Outdoor space
- Space available after hours for community uses