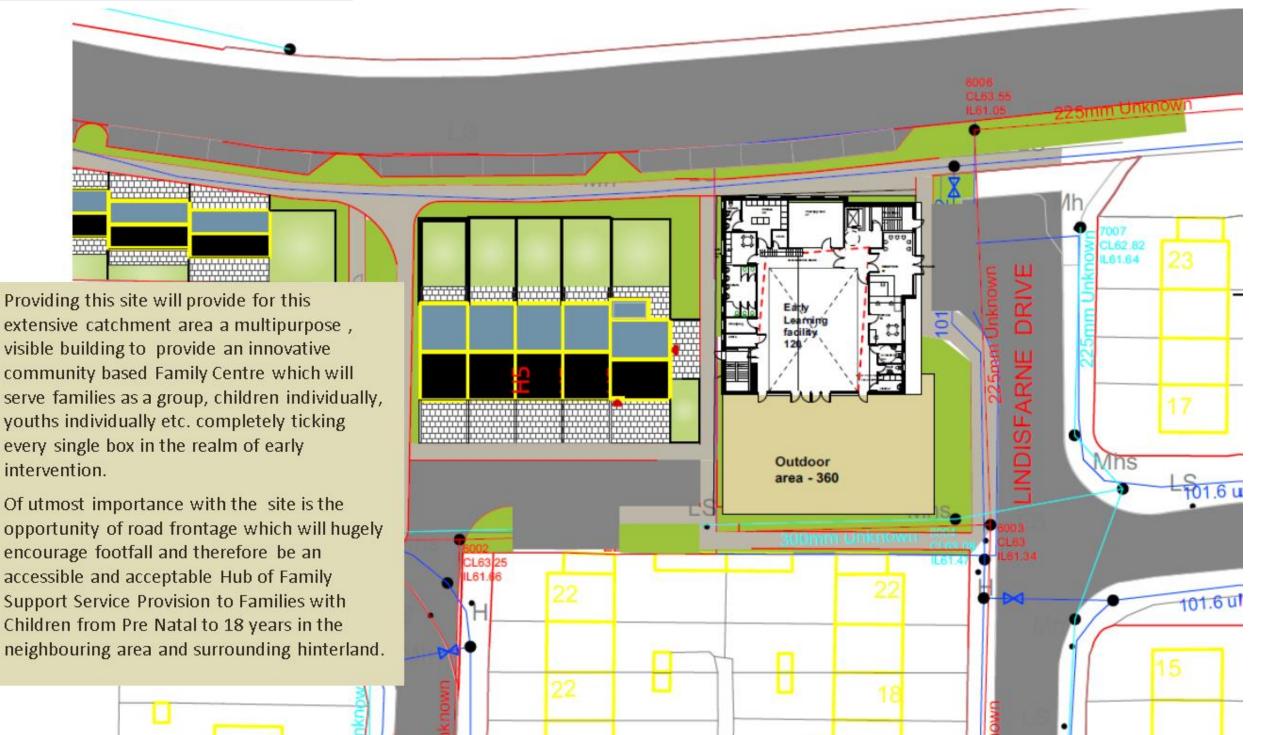

#### **NEW FAMILY RESOURCE CENTRE LOCATION**

### **NEW BUILDING ACCOMODATION**

<u>760 sqm</u>

- Reception & Waiting area
- Early Years Facility to cater for 40 children aged 0-5 at a session
- Regulation Compliant Catering Kitchen
- Coderdojo Academy Space for age 8 -18 year
- Dina School Space for 3-9yrs
- 'Up to 2 Hub' Accommodation
- General Parent Training Room
- Professionals training
- 5 Consultation rooms inclusive of Parent drop- in facility and Holistic Therapy room
- Children's/Parents cooking kitchen
- 6 Children's Toilets & Baby Changing Area
- 2 Public toilets, Staff Offices and backup
- Buggy Bay
- External Outdoor Play area
- Parent Outdoor space
- Space available after hours for community uses