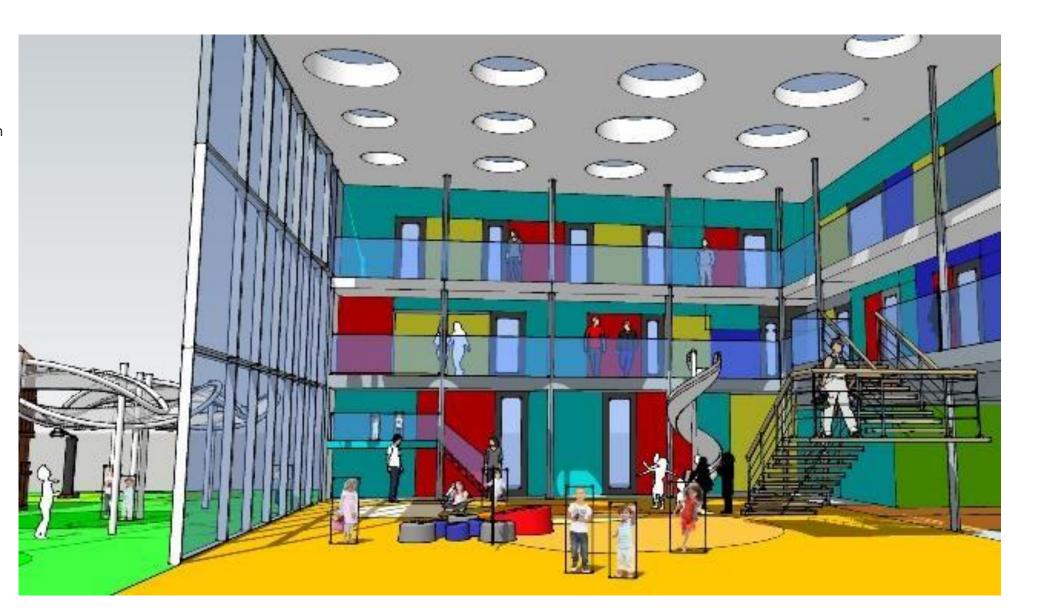

### **NEW BUILDING ACCOMODATION**

<u>760 sqm</u>

- Reception & Waiting area
- Early Years Facility to cater for 40 children aged 0-5 at a session
- Regulation Compliant Catering Kitchen
- Coderdojo Academy Space for age 8 -18 year
- Dina School Space for 3-9yrs
- 'Up to 2 Hub' Accommodation
- General Parent Training Room
- Professionals training
- 5 Consultation rooms inclusive of Parent drop- in facility and Holistic Therapy room
- Children's/Parents cooking kitchen
- 6 Children's Toilets & Baby Changing Area
- 2 Public toilets, Staff Offices and backup
- Buggy Bay
- External Outdoor Play area
- Parent Outdoor space
- Space available after hours for community uses