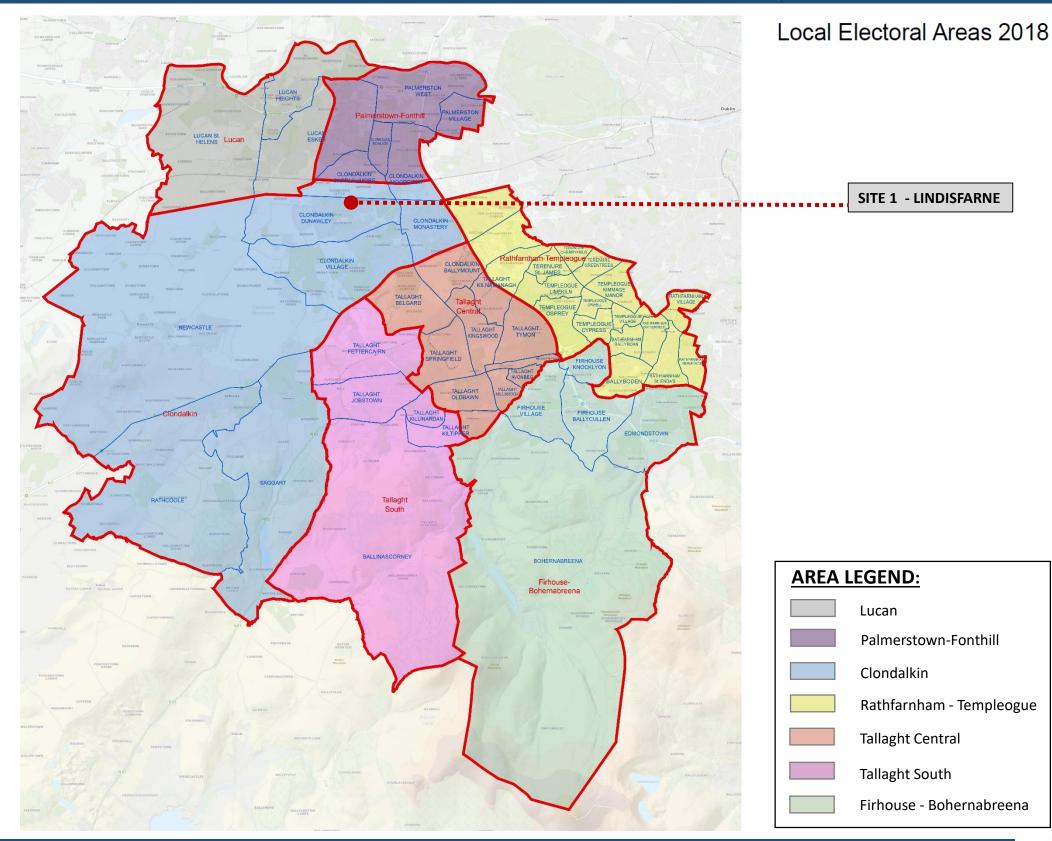

# SOCIAL HOUSING & FAMILY RESOURCE CENTRE PROJECT AT LINDISFARNE, DUBLIN 22 / CLONDALKIN AREA COMMITTEE MEETING

Comhairle Contae Átha Cliath Theas South Dublin County Council

3

EXISTING SITE – ARIAL VIEWS & PHOTOGRAPHS