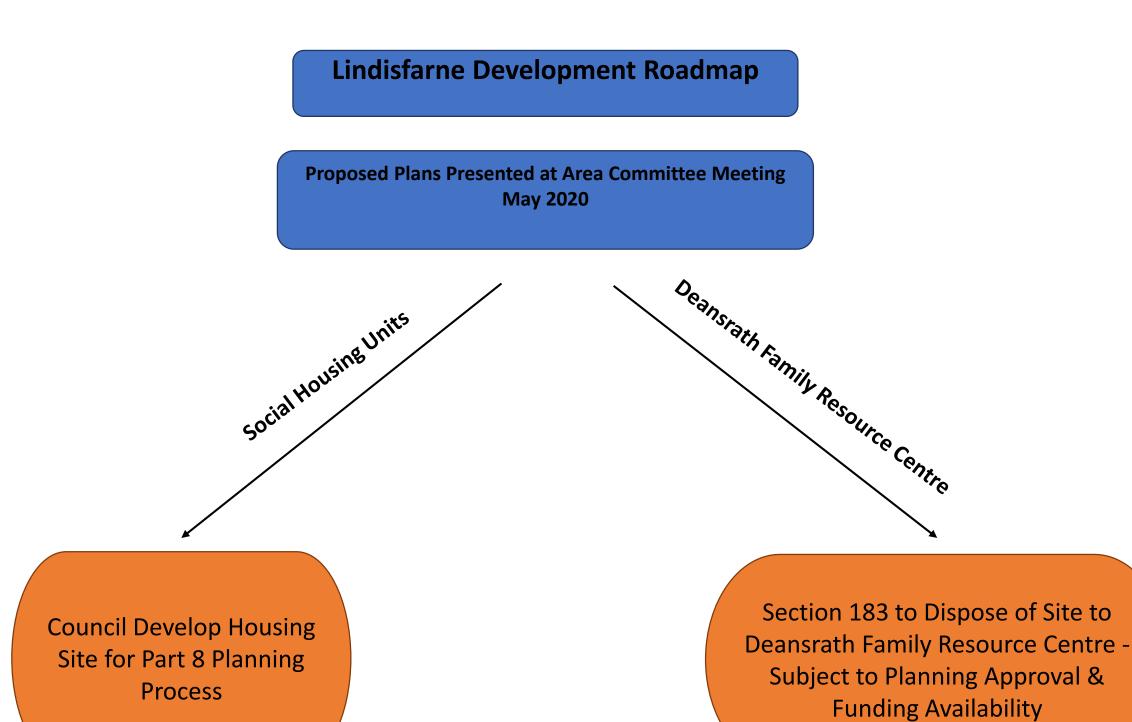

#### SOCIAL HOUSING & FAMILY RESOURCE CENTRE PROJECT AT LINDISFARNE, DUBLIN 22 / CLONDALKIN AREA COMMITTEE MEETING

Prepared by SDCC Housing & Architectural Services Departments 20/05/2020

**ROAD MAP for DEVELOPMENT** 