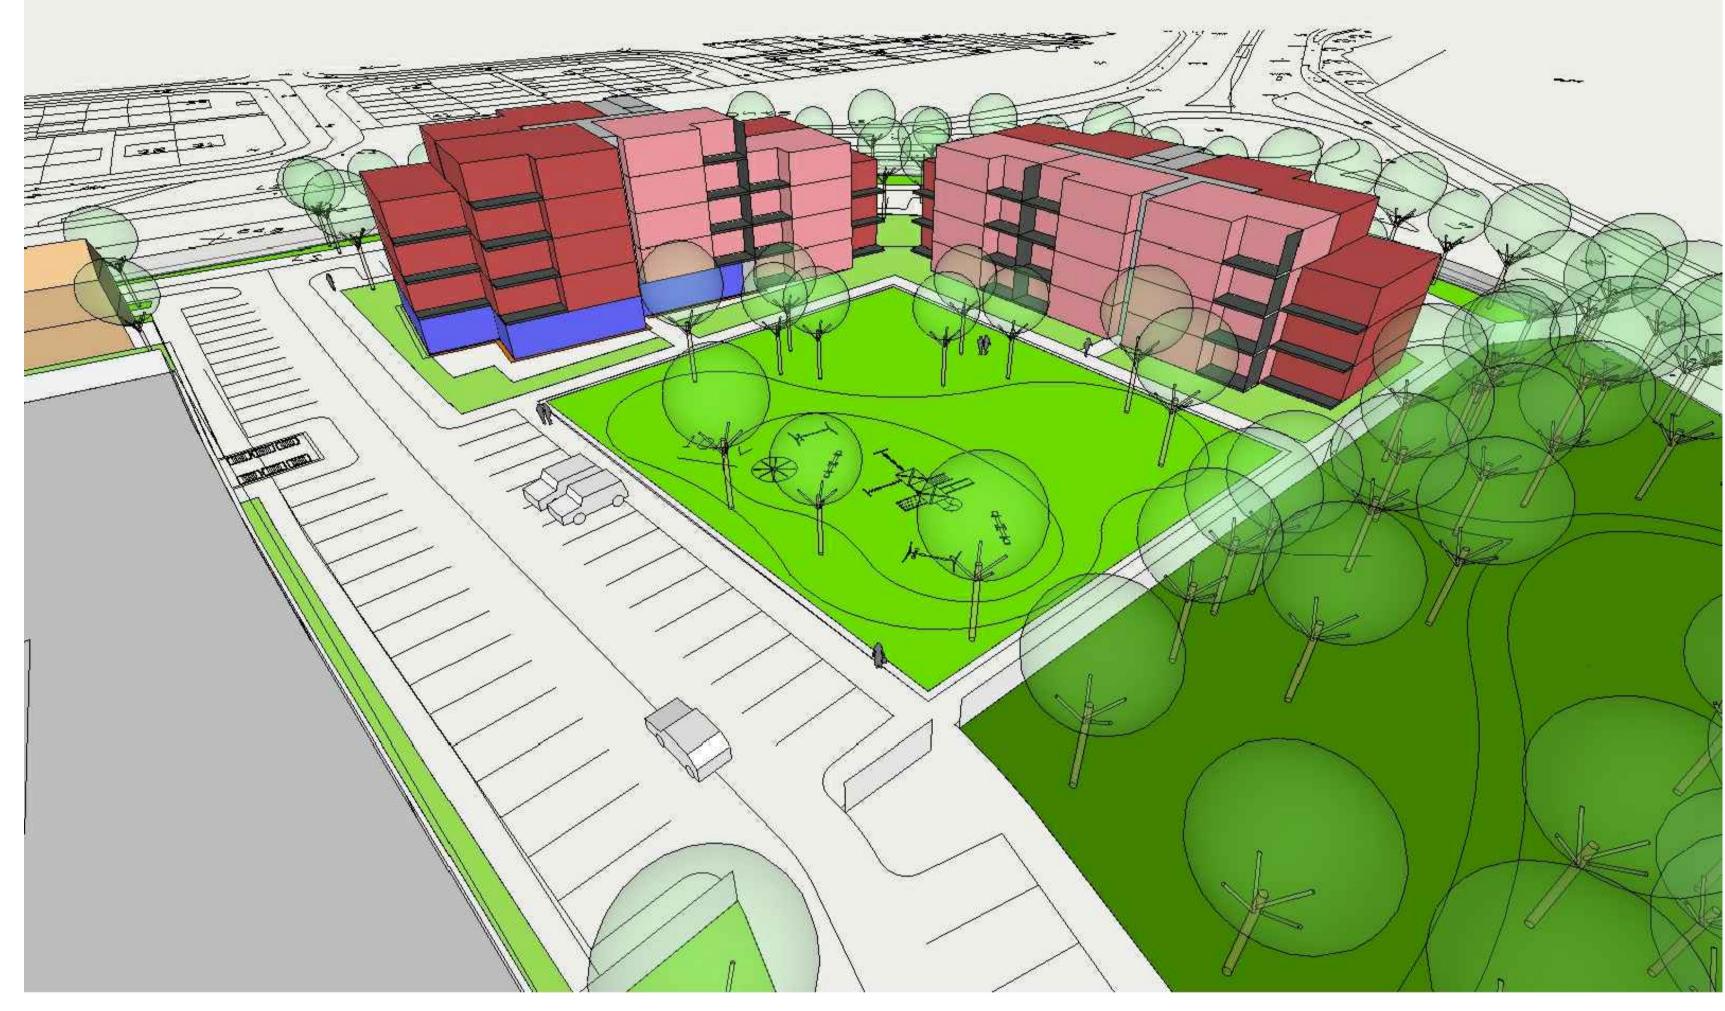

## PROGRESS PRINT

FOR INFORMATION ONLY

Aerial view of courtyrad at apartment blocks

Eye level view of courtyrad at apartment blocks

Aerial view of courtyard at houses and duplex units

Eye level view of courtyard at duplex units with new houses to the right in the background