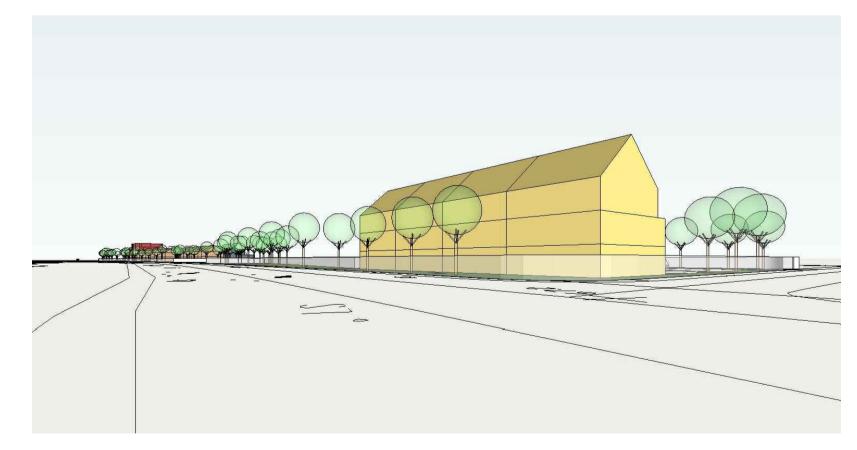

View of western end of proposal from New Nangor Road

| REVISIONS AFTER LAST PLOT: |  | REVIS | SIONS AFTER LAST PLOT: |  |
|----------------------------|--|-------|------------------------|--|
|                            |  |       |                        |  |
|                            |  |       |                        |  |
|                            |  |       |                        |  |
|                            |  |       |                        |  |
|                            |  |       |                        |  |
|                            |  |       |                        |  |