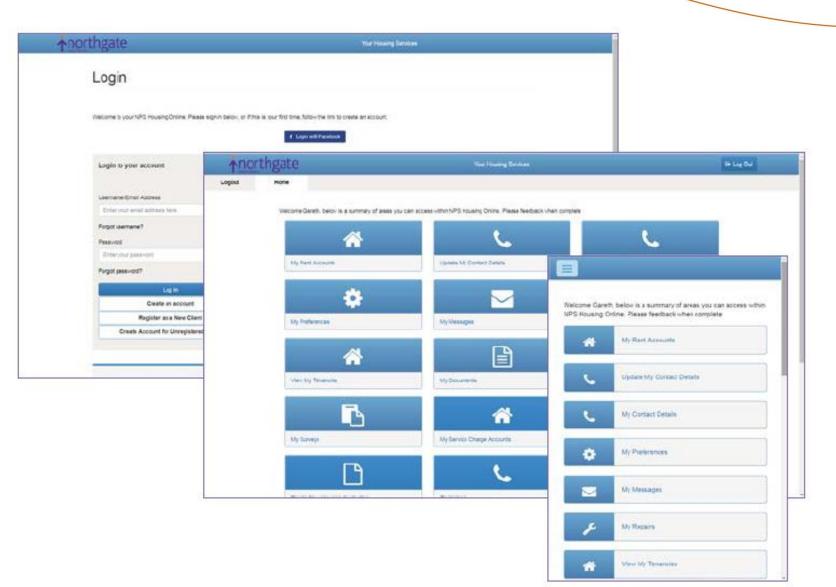

- Higher level of customer service- through automation of mundane tasks, staff time will free up to directly help those with the greatest need
- Improved engagement with extensive communication capabilities



# Impact on Key Stakeholders post go live

#### Councillors

- Improved response times to queries
- Real time information will be available
- Improved reporting capabilities
- Reduced grievances being raised from Housing customers
- Faster and improved decision making informed by real time management information
- Proactive rather reactive Housing department services through evidence based insight into current trends to enable appraisal of the different strategic options

### High-level Project Plan







### High level view of NPS Housing





### **NPS Housing- Customer Portal**





### NPS Housing Customer Portal- Repairs sample

#### Please select the appropriate section:





## NPS Housing Customer Portal- Repairs sample

Selecting 'Doors' would allow for the selection of the type of door:



#### The diagnosis diagram then allows for selection of the type of work actually required:

Please select the label that best describes the fault or damage:

#### Related Items:

Fittings | Locks and latches | Padlocks and bolts

Show Help