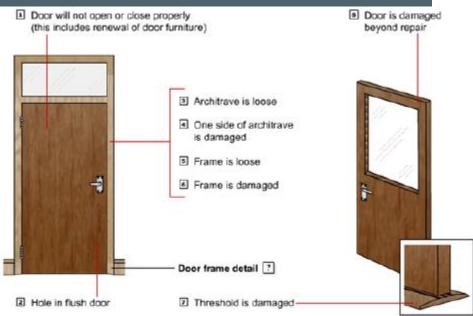

#### The diagnosis diagram then allows for selection of the type of work actually required:

Please select the label that best describes the fault or damage: