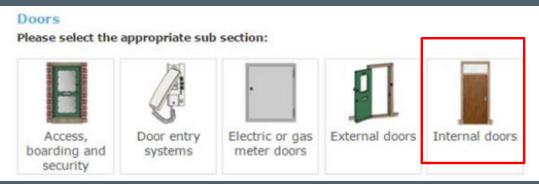

## NPS Housing Customer Portal- Repairs sample

Selecting 'Doors' would allow for the selection of the type of door: