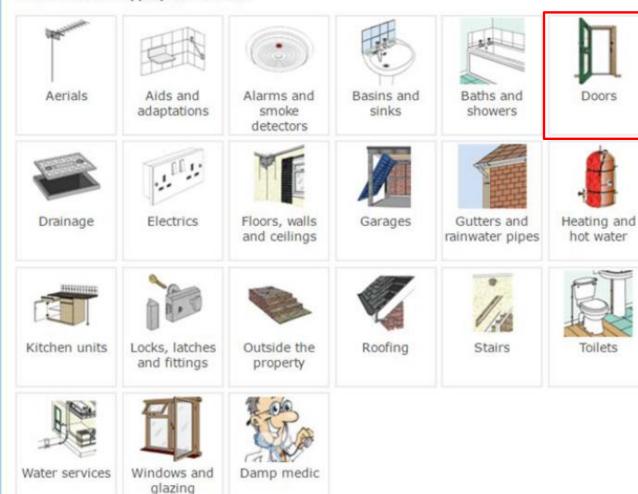

### NPS Housing Customer Portal- Repairs sample

#### Please select the appropriate section:

## NPS Housing Customer Portal- Repairs sample

Selecting 'Doors' would allow for the selection of the type of door: