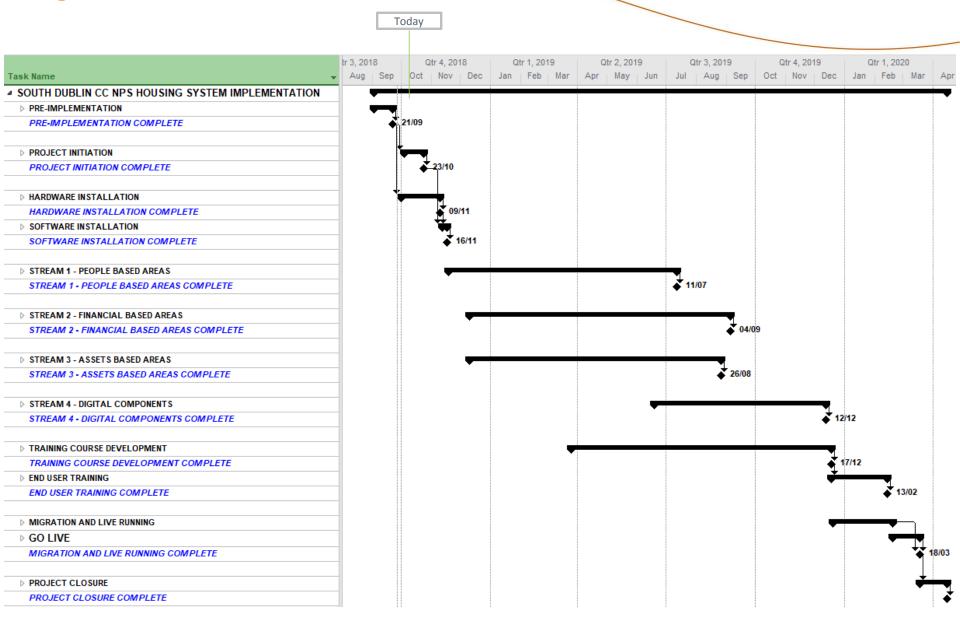

e available
- On line application forms, with save & retrieve and document upload
- Higher level of customer service- through automation of mundane tasks, staff time will free up to directly help those with the greatest need
- Improved engagement with extensive communication capabilities



# Impact on Key Stakeholders post go live

#### Councillors

- Improved response times to queries
- Real time information will be available
- Improved reporting capabilities
- Reduced grievances being raised from Housing customers
- Faster and improved decision making informed by real time management information
- Proactive rather reactive Housing department services through evidence based insight into current trends to enable appraisal of the different strategic options

### High-level Project Plan







### High level view of NPS Housing





### **NPS Housing- Customer Portal**





### NPS Housing Customer Portal- Repairs sample

#### Please select the appropriate section:





## NPS Housing Customer Portal- Repairs sample

Selecting 'Doors' would allow for the selection of the type of door:



#### The diagnosis diagram then allows for selection of the type of work actually required:

Please select the label that best describes the fault or damage:

#### Related Items:

Fittings | Locks and latches | Padlocks and bolts

Show Help