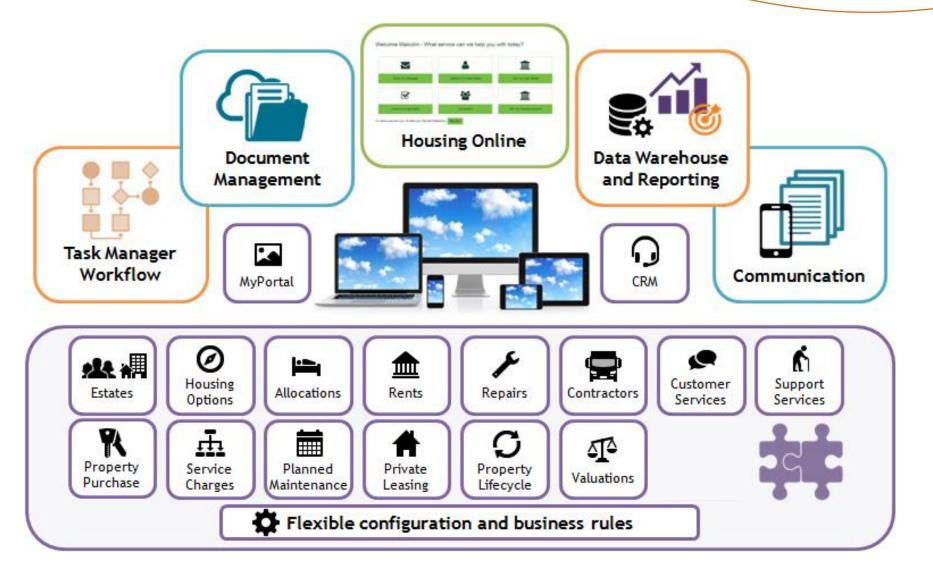

with save & retrieve and document upload
- Higher level of customer service- through automation of mundane tasks, staff time will free up to directly help those with the greatest need
- Improved engagement with extensive communication capabilities



# Impact on Key Stakeholders post go live

#### Councillors

- Improved response times to queries
- Real time information will be available
- Improved reporting capabilities
- Reduced grievances being raised from Housing customers
- Faster and improved decision making informed by real time management information
- Proactive rather reactive Housing department services through evidence based insight into current trends to enable appraisal of the different strategic options

### High-level Project Plan







### High level view of NPS Housing





### **NPS Housing- Customer Portal**





### NPS Housing Customer Portal- Repairs sample

#### Please select the appropriate section:





## NPS Housing Customer Portal- Repairs sample

Selecting 'Doors' would allow for the selection of the type of door:



#### The diagnosis diagram then allows for selection of the type of work actually required:

Please select the label that best describes the fault or damage:

#### Related Items:

Fittings | Locks and latches | Padlocks and bolts

Show Help