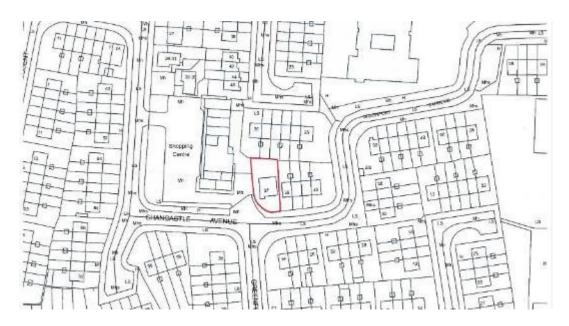

ting



St. Catherines, Knockmore – 13 Units

Approved at September Council Meeting



Maplewood - 17 Units

Approved at October Council Meeting



Templeogue – 11 Units

Approved at October Council Meeting



Fernwood – 23 Units

Approved at October Council Meeting



# **PART 8 PENDING APPROVAL**



- Whitestown Way 81 units
- Published 13<sup>th</sup> September



# SITES CURRENTLY BEING PROGRESSED FOR PART 8





Balgaddy - Proposed

**Stocking Lane** 



# SITES CURRENTLY BEING PROGRESSED FOR PART 8





**Eircom Site** 

3 AHB Sites (Collinstown/Palmerstown)



## SITES CURRENTLY BEING PROGRESSED FOR PART 8



St. Marks Avenue

Knocklyon



# **SITES UNDER ASSESSMENT**





**Grand Canal-Lindisfarne** 





St. Marks Link Road (Ramp Road)



# SITES UNDER ASSESSMENT- (Infill Sites)





#### **Greenfort Gardens**





Rossfield



## 2018-2020 HOUSING PROGRAMME





**Melrose Avenue** 





Oatfield Cresent, Clondalkin



## 2018-2020 HOUSING PROGRAMME



Rowlagh Gardens, Clondalkin (Specific Site Location tbc)



St. Ronan's Crescent (26/27)







## 2018-2020 HOUSING PROGRAMME





**Fettercairn** 



# LARGE CAPACITY SITES



St.Maelruans



Hazelgrove





**Clonburris SDZ**