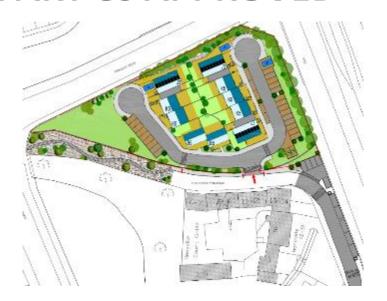

# HOUSING SUPPLY & SITES UNDER CONSIDERATION

SPECIAL COUNTY COUNCIL MEETING 16<sup>TH</sup> OCTOBER, 2018



## **PART 8s APPROVED**



Homeville - 16 Units

Approved at September Council Meeting



Riversdale - 44 Units

Approved at October Council Meeting



St. Catherines, Knockmore – 13 Units

Approved at September Council Meeting



Maplewood - 17 Units

Approved at October Council Meeting



Templeogue – 11 Units

Approved at October Council Meeting



Fernwood – 23 Units

Approved at October Council Meeting



# **PART 8 PENDING APPROVAL**



- Whitestown Way 81 units
- Published 13<sup>th</sup> September



# SITES CURRENTLY BEING PROGRESSED FOR PART 8





Balgaddy - Proposed

**Stocking Lane** 



# SITES CURRENTLY BEING PROGRESSED FOR PART 8





**Eircom Site** 

3 AHB Sites (Collinstown/Palmerstown)



## SITES CURRENTLY BEING PROGRESSED FOR PART 8



St. Marks Avenue

Knocklyon



# **SITES UNDER ASSESSMENT