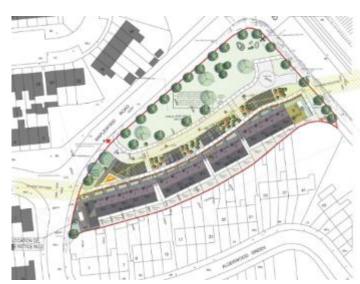

# HOUSING SUPPLY & SITES UNDER CONSIDERATION

SPECIAL COUNTY COUNCIL MEETING 16<sup>TH</sup> OCTOBER, 2018



## **PART 8s APPROVED**



Homeville - 16 Units

Approved at September Council Meeting



Riversdale - 44 Units

Approved at October Council Meeting



St. Catherines, Knockmore – 13 Units

Approved at September Council Meeting



Maplewood - 17 Units

Approved at October Council Meeting



Templeogue – 11 Units

Approved at October Council Meeting



Fernwood – 23 Units

Approved at October Council Meeting



# **PART 8 PENDING APPROVAL**



- Whitestown Way 81 units
- Published 13<sup>th</sup> September



# SITES CURRENTLY BEING PROGRESSED FOR PART 8





Balgaddy - Proposed

**Stocking Lane** 



# SITES CURRENTLY BEING PROGRESSED FOR PART 8





**Eircom Site** 

3 AHB Sites (Collinstown/Palmerstown)



## SITES CURRENTLY BEING PROGRESSED FOR PART 8



St. Marks Avenue

Knocklyon



# **SITES UNDER ASSESSMENT**





**Grand Canal-Lindisfarne** 





St. Marks Link Road (Ramp Road)



# SITES UNDER ASSESSMENT- (Infill Sites)





#### **Greenfort Gardens**





Rossfield



## 2018-2020 HOUSING PROGRAMME