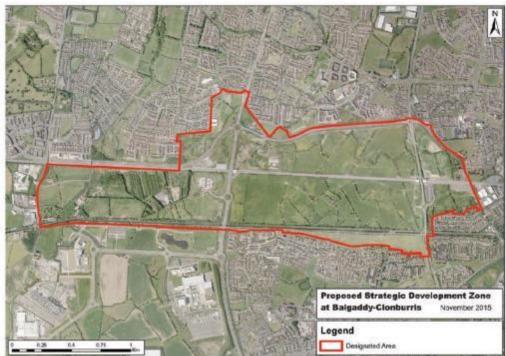

# SITES CURRENTLY BEING PROGRESSED FOR PART 8

Balgaddy - Proposed

**Stocking Lane** 

# LARGE CAPACITY SITES

St.Maelruans

Hazelgrove

**Clonburris SDZ** 