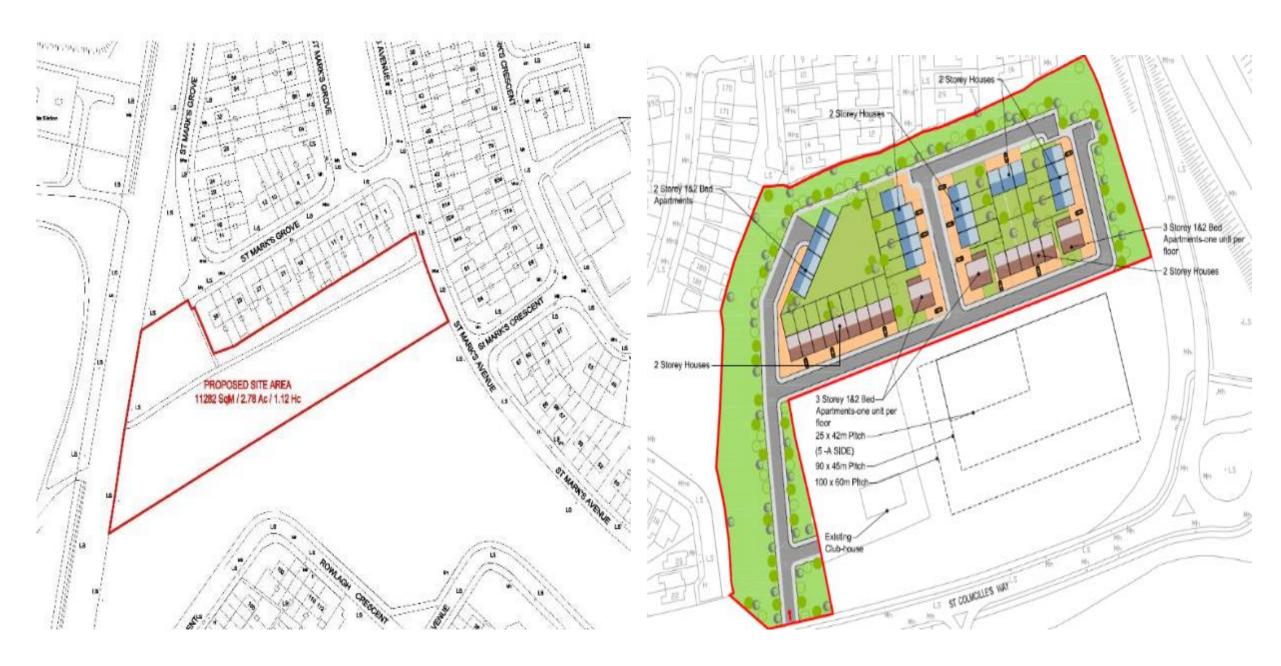

16<sup>TH</sup> OCTOBER, 2018



## **PART 8s APPROVED**



Homeville - 16 Units

Approved at September Council Meeting



Riversdale - 44 Units

Approved at October Council Meeting



St. Catherines, Knockmore – 13 Units

Approved at September Council Meeting



Maplewood - 17 Units

Approved at October Council Meeting



Templeogue – 11 Units

Approved at October Council Meeting



Fernwood – 23 Units

Approved at October Council Meeting



# **PART 8 PENDING APPROVAL**



- Whitestown Way 81 units
- Published 13<sup>th</sup> September



# SITES CURRENTLY BEING PROGRESSED FOR PART 8





Balgaddy - Proposed

**Stocking Lane** 



# SITES CURRENTLY BEING PROGRESSED FOR PART 8





**Eircom Site** 

3 AHB Sites (Collinstown/Palmerstown)



## SITES CURRENTLY BEING PROGRESSED FOR PART 8



St. Marks Avenue

Knocklyon



# **SITES UNDER ASSESSMENT**





**Grand Canal-Lindisfarne** 





St. Marks Link Road (Ramp Road)



# SITES UNDER ASSESSMENT- (Infill Sites)





#### **Greenfort Gardens**





Rossfield



## 2018-2020 HOUSING PROGRAMME





**Melrose Avenue** 





Oatfield Cresent, Clondalkin



## 2018-2020 HOUSING PROGRAMME



Rowlagh Gardens, Clondalkin (Specific Site Location tbc)



St. Ronan's Crescent (26/27)







## 2018-2020 HOUSING PROGRAMME





**Fettercairn** 



# LARGE CAPACITY SITES



St.Maelruans



Hazelgrove





**Clonburris SDZ**