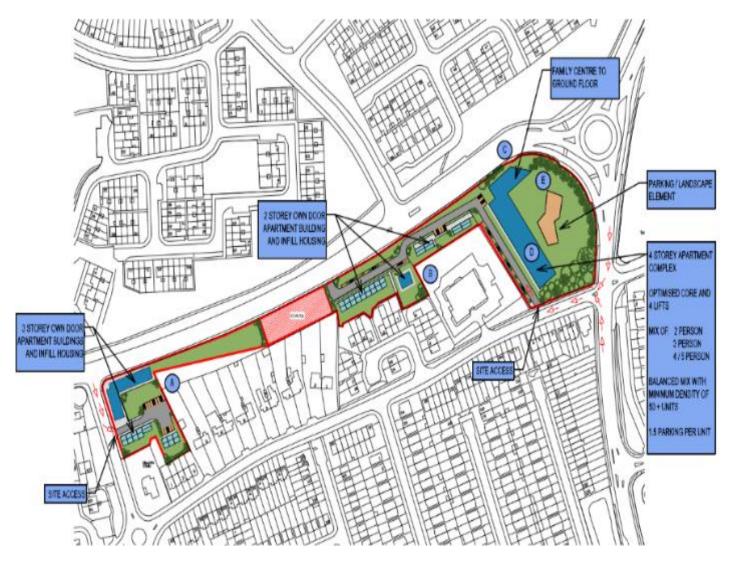

# SITES CURRENTLY BEING PROGRESSED FOR PART 8

**Eircom Site** 

3 AHB Sites (Collinstown/Palmerstown)