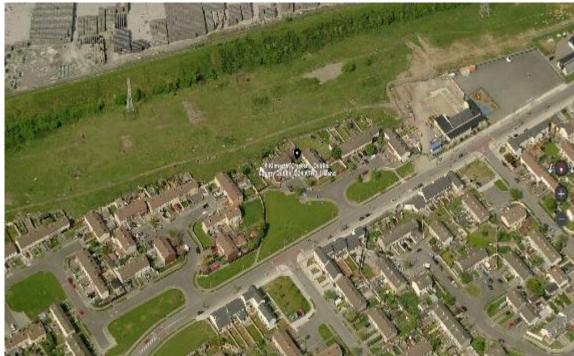

hitestown Way 81 units
- Published 13<sup>th</sup> September



# SITES CURRENTLY BEING PROGRESSED FOR PART 8





Balgaddy - Proposed

**Stocking Lane** 



# SITES CURRENTLY BEING PROGRESSED FOR PART 8





**Eircom Site** 

3 AHB Sites (Collinstown/Palmerstown)



## SITES CURRENTLY BEING PROGRESSED FOR PART 8



St. Marks Avenue

Knocklyon



# **SITES UNDER ASSESSMENT**





**Grand Canal-Lindisfarne** 





St. Marks Link Road (Ramp Road)



# SITES UNDER ASSESSMENT- (Infill Sites)





#### **Greenfort Gardens**





Rossfield



## 2018-2020 HOUSING PROGRAMME





**Melrose Avenue** 





Oatfield Cresent, Clondalkin



## 2018-2020 HOUSING PROGRAMME



Rowlagh Gardens, Clondalkin (Specific Site Location tbc)



St. Ronan's Crescent (26/27)







## 2018-2020 HOUSING PROGRAMME





**Fettercairn** 



# LARGE CAPACITY SITES



St.Maelruans



Hazelgrove





**Clonburris SDZ**