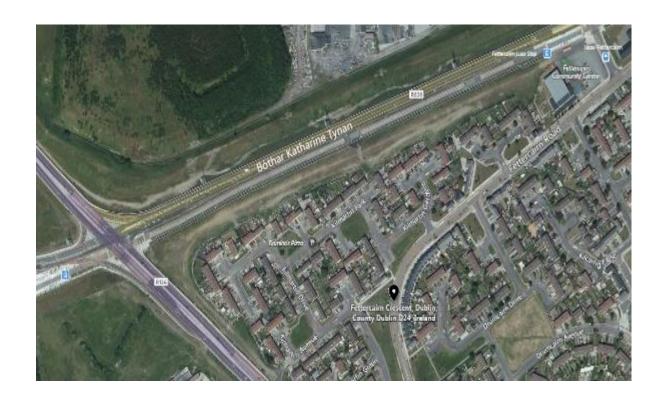

Whitestown Way 81 units
- Published 13<sup>th</sup> September



# SITES CURRENTLY BEING PROGRESSED FOR PART 8





Balgaddy - Proposed

**Stocking Lane** 



# SITES CURRENTLY BEING PROGRESSED FOR PART 8





**Eircom Site** 

3 AHB Sites (Collinstown/Palmerstown)



## SITES CURRENTLY BEING PROGRESSED FOR PART 8



St. Marks Avenue

Knocklyon



# **SITES UNDER ASSESSMENT**





**Grand Canal-Lindisfarne** 





St. Marks Link Road (Ramp Road)



# SITES UNDER ASSESSMENT- (Infill Sites)





#### **Greenfort Gardens**





Rossfield



## 2018-2020 HOUSING PROGRAMME





**Melrose Avenue** 





Oatfield Cresent, Clondalkin



## 2018-2020 HOUSING PROGRAMME



Rowlagh Gardens, Clondalkin (Specific Site Location tbc)



St. Ronan's Crescent (26/27)







## 2018-2020 HOUSING PROGRAMME





**Fettercairn** 



# LARGE CAPACITY SITES



St.Maelruans



Hazelgrove





**Clonburris SDZ**