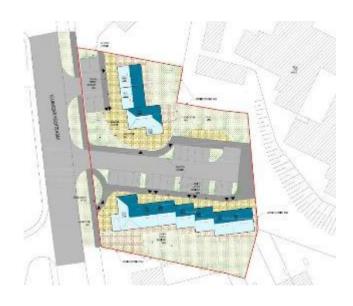

# HOUSING SUPPLY & SITES UNDER CONSIDERATION

SPECIAL COUNTY COUNCIL MEETING 16<sup>TH</sup> OCTOBER, 2018



## **PART 8s APPROVED**



Homeville - 16 Units

Approved at September Council Meeting



Riversdale - 44 Units

Approved at October Council Meeting



St. Catherines, Knockmore – 13 Units

Approved at September Council Meeting



Maplewood - 17 Units

Approved at October Council Meeting



Templeogue – 11 Units

Approved at October Council Meeting



Fernwood – 23 Units

Approved at October Council Meeting



# **PART 8 PENDING APPROVAL**



- Whitestown Way 81 units
- Published 13<sup>th</sup> September



# SITES CURRENTLY BEING PROGRESSED FOR PART 8





Balgaddy - Proposed

**Stocking Lane** 



# SITES CURRENTLY BEING PROGRESSED FOR PART 8





**Eircom Site** 

3 AHB Sites (Collinstown/Palmerstown)



## SITES CURRENTLY BEING PROGRESSED FOR PART 8



St. Marks Avenue

Knocklyon



# **SITES UNDER ASSESSMENT**





**Grand Canal-Lindisfarne** 





St. Marks Link Road (Ramp Road)



# SITES UNDER ASSESSMENT- (Infill Sites)





##