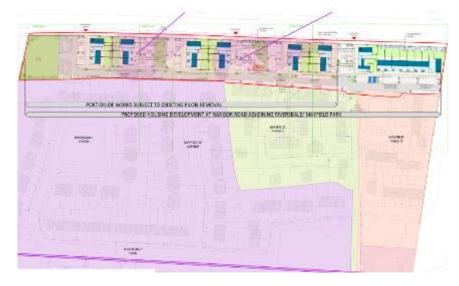

# HOUSING SUPPLY & SITES UNDER CONSIDERATION

SPECIAL COUNTY COUNCIL MEETING 16<sup>TH</sup> OCTOBER, 2018



## **PART 8s APPROVED**



Homeville - 16 Units

Approved at September Council Meeting



Riversdale - 44 Units

Approved at October Council Meeting



St. Catherines, Knockmore – 13 Units

Approved at September Council Meeting



Maplewood - 17 Units

Approved at October Council Meeting



Templeogue – 11 Units

Approved at October Council Meeting



Fernwood – 23 Units

Approved at October Council Meeting



# **PART 8 PENDING APPROVAL**



- Whitestown Way 81 units
- Published 13<sup>th</sup> September



# SITES CURRENTLY BEING PROGRESSED FOR PART 8





Balgaddy - Proposed

**Stocking Lane** 



# SITES CURRENTLY BEING PROGRESSED FOR PART 8





**Eircom Site** 

3 AHB Sites (Collinstown/Palmerstown)



## SITES CURRENTLY BEING PROGRESSED FOR PART 8



St. Marks Avenue

Knocklyon



# **SITES UNDER ASSESSMENT**





**Grand Canal-Lindisfarne** 





St. Marks Link Road (