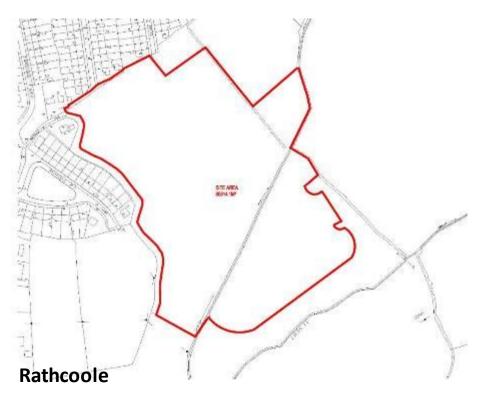

ENTLY BEING PROGRESSED FOR PART 8





Balgaddy - Proposed

**Stocking Lane** 



# SITES CURRENTLY BEING PROGRESSED FOR PART 8





**Eircom Site** 

3 AHB Sites (Collinstown/Palmerstown)



## SITES CURRENTLY BEING PROGRESSED FOR PART 8



St. Marks Avenue

Knocklyon



# **SITES UNDER ASSESSMENT**





**Grand Canal-Lindisfarne** 





St. Marks Link Road (Ramp Road)



# SITES UNDER ASSESSMENT- (Infill Sites)





#### **Greenfort Gardens**





Rossfield



## 2018-2020 HOUSING PROGRAMME





**Melrose Avenue** 





Oatfield Cresent, Clondalkin



## 2018-2020 HOUSING PROGRAMME



Rowlagh Gardens, Clondalkin (Specific Site Location tbc)



St. Ronan's Crescent (26/27)







## 2018-2020 HOUSING PROGRAMME





**Fettercairn** 



# LARGE CAPACITY SITES



St.Maelruans



Hazelgrove





**Clonburris SDZ**