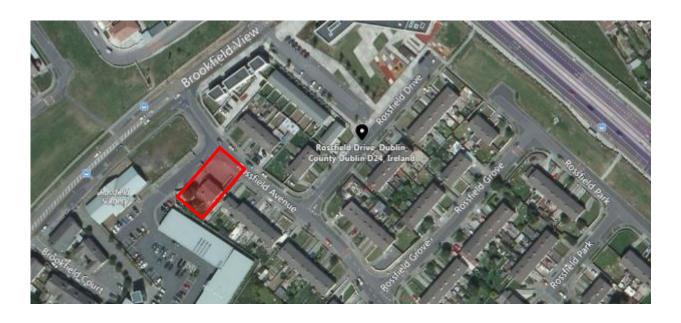

– 13 Units

Approved at September Council Meeting



Maplewood - 17 Units

Approved at October Council Meeting



Templeogue – 11 Units

Approved at October Council Meeting



Fernwood – 23 Units

Approved at October Council Meeting



# **PART 8 PENDING APPROVAL**



- Whitestown Way 81 units
- Published 13<sup>th</sup> September



# SITES CURRENTLY BEING PROGRESSED FOR PART 8





Balgaddy - Proposed

**Stocking Lane** 



# SITES CURRENTLY BEING PROGRESSED FOR PART 8





**Eircom Site** 

3 AHB Sites (Collinstown/Palmerstown)



## SITES CURRENTLY BEING PROGRESSED FOR PART 8



St. Marks Avenue

Knocklyon



# **SITES UNDER ASSESSMENT**





**Grand Canal-Lindisfarne** 





St. Marks Link Road (Ramp Road)



# SITES UNDER ASSESSMENT- (Infill Sites)





#### **Greenfort Gardens**





Rossfield



## 2018-2020 HOUSING PROGRAMME





**Melrose Avenue** 





Oatfield Cresent, Clondalkin



## 2018-2020 HOUSING PROGRAMME



Rowlagh Gardens, Clondalkin (Specific Site Location tbc)



St. Ronan's Crescent (26/27)







## 2018-2020 HOUSING PROGRAMME





**Fettercairn** 



# LARGE CAPACITY SITES



St.Maelruans



Hazelgrove





**Clonburris SDZ**