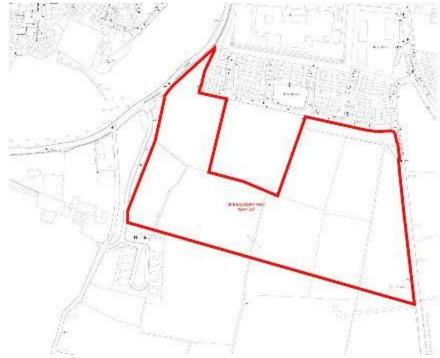

# SITES CURRENTLY BEING PROGRESSED FOR PART 8





Balgaddy - Proposed

**Stocking Lane** 



# SITES CURRENTLY BEING PROGRESSED FOR PART 8





**Eircom Site** 

3 AHB Sites (Collinstown/Palmerstown)



## SITES CURRENTLY BEING PROGRESSED FOR PART 8



St. Marks Avenue

Knocklyon



# **SITES UNDER ASSESSMENT**





**Grand Canal-Lindisfarne** 





St. Marks Link Road (Ramp Road)



# SITES UNDER ASSESSMENT- (Infill Sites)





#### **Greenfort Gardens**





Rossfield



## 2018-2020 HOUSING PROGRAMME





**Melrose Avenue** 





Oatfield Cresent, Clondalkin



## 2018-2020 HOUSING PROGRAMME



Rowlagh Gardens, Clondalkin (Specific Site Location tbc)



St. Ronan's Crescent (26/27)







## 2018-2020 HOUSING PROGRAMME





**Fettercairn** 



# LARGE CAPACITY SITES



St.Maelruans



Hazelgrove





**Clonburris SDZ**