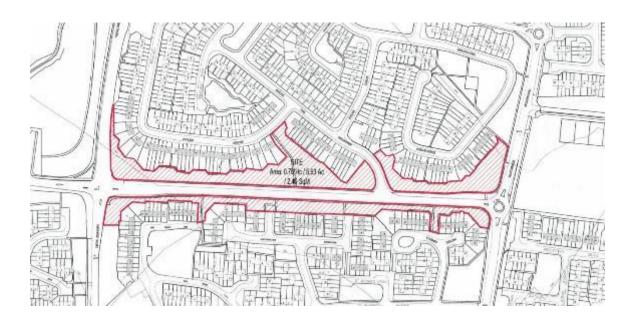

# **SITES UNDER ASSESSMENT**

**Grand Canal-Lindisfarne** 

St. Marks Link Road (Ramp Road)