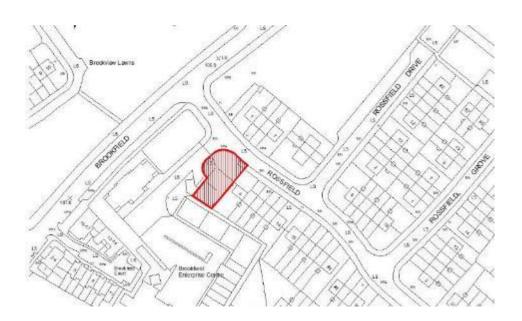

e – 13 Units

Approved at September Council Meeting



Maplewood - 17 Units

Approved at October Council Meeting



Templeogue – 11 Units

Approved at October Council Meeting



Fernwood – 23 Units

Approved at October Council Meeting



# **PART 8 PENDING APPROVAL**



- Whitestown Way 81 units
- Published 13<sup>th</sup> September



# SITES CURRENTLY BEING PROGRESSED FOR PART 8





Balgaddy - Proposed

**Stocking Lane** 



# SITES CURRENTLY BEING PROGRESSED FOR PART 8





**Eircom Site** 

3 AHB Sites (Collinstown/Palmerstown)



## SITES CURRENTLY BEING PROGRESSED FOR PART 8



St. Marks Avenue

Knocklyon



# **SITES UNDER ASSESSMENT**





**Grand Canal-Lindisfarne** 





St. Marks Link Road (Ramp Road)



# SITES UNDER ASSESSMENT- (Infill Sites)





#### **Greenfort Gardens**





Rossfield



## 2018-2020 HOUSING PROGRAMME





**Melrose Avenue** 





Oatfield Cresent, Clondalkin



## 2018-2020 HOUSING PROGRAMME



Rowlagh Gardens, Clondalkin (Specific Site Location tbc)



St. Ronan's Crescent (26/27)







## 2018-2020 HOUSING PROGRAMME





**Fettercairn** 



# LARGE CAPACITY SITES



St.Maelruans



Hazelgrove





**Clonburris SDZ**