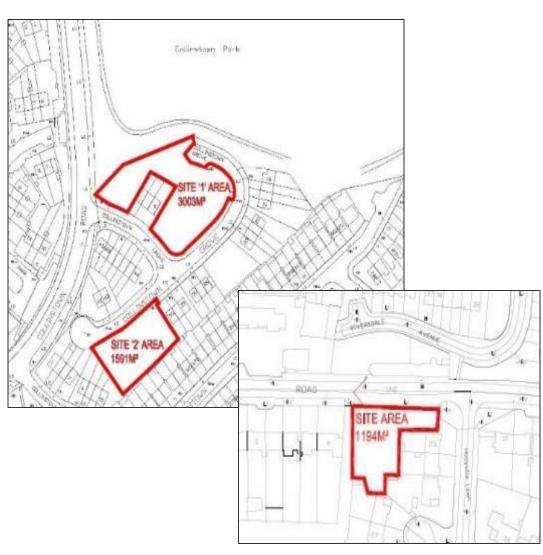

# SITES CURRENTLY BEING PROGRESSED FOR PART 8

**Eircom Site** 

3 AHB Sites (Collinstown/Palmerstown)