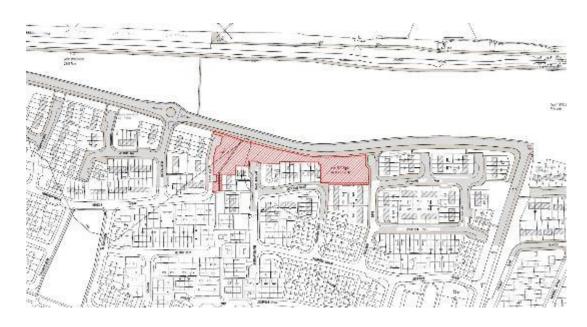

# **SITES UNDER ASSESSMENT**

**Grand Canal-Lindisfarne** 

St. Marks Link Road (Ramp Road)