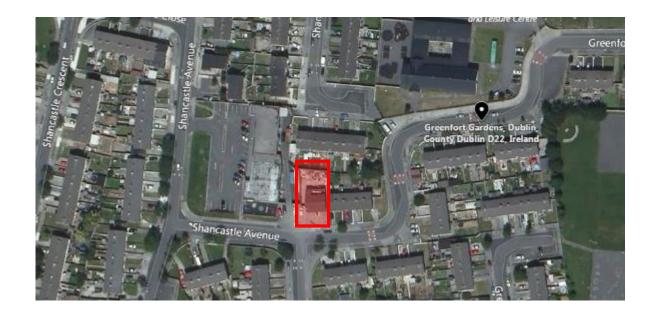

ng



St. Catherines, Knockmore – 13 Units

Approved at September Council Meeting



Maplewood - 17 Units

Approved at October Council Meeting



Templeogue – 11 Units

Approved at October Council Meeting



Fernwood – 23 Units

Approved at October Council Meeting



# **PART 8 PENDING APPROVAL**



- Whitestown Way 81 units
- Published 13<sup>th</sup> September



# SITES CURRENTLY BEING PROGRESSED FOR PART 8





Balgaddy - Proposed

**Stocking Lane** 



# SITES CURRENTLY BEING PROGRESSED FOR PART 8





**Eircom Site** 

3 AHB Sites (Collinstown/Palmerstown)



## SITES CURRENTLY BEING PROGRESSED FOR PART 8



St. Marks Avenue

Knocklyon



# **SITES UNDER ASSESSMENT**





**Grand Canal-Lindisfarne** 





St. Marks Link Road (Ramp Road)



# SITES UNDER ASSESSMENT- (Infill Sites)





#### **Greenfort Gardens**





Rossfield



## 2018-2020 HOUSING PROGRAMME





**Melrose Avenue** 





Oatfield Cresent, Clondalkin



## 2018-2020 HOUSING PROGRAMME



Rowlagh Gardens, Clondalkin (Specific Site Location tbc)



St. Ronan's Crescent (26/27)







## 2018-2020 HOUSING PROGRAMME





**Fettercairn** 



# LARGE CAPACITY SITES



St.Maelruans



Hazelgrove





**Clonburris SDZ**