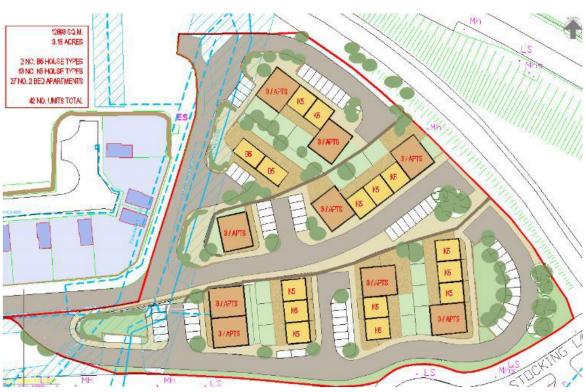

# SITES CURRENTLY BEING PROGRESSED FOR PART 8

Balgaddy - Proposed

**Stocking Lane** 