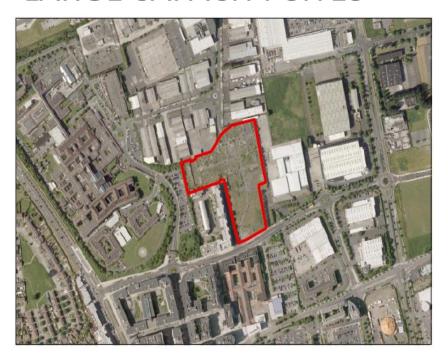

sup> September



# SITES CURRENTLY BEING PROGRESSED FOR PART 8





Balgaddy - Proposed

**Stocking Lane** 



# SITES CURRENTLY BEING PROGRESSED FOR PART 8





**Eircom Site** 

3 AHB Sites (Collinstown/Palmerstown)



## SITES CURRENTLY BEING PROGRESSED FOR PART 8



St. Marks Avenue

Knocklyon



# **SITES UNDER ASSESSMENT**





**Grand Canal-Lindisfarne** 





St. Marks Link Road (Ramp Road)



# SITES UNDER ASSESSMENT- (Infill Sites)





#### **Greenfort Gardens**





Rossfield



## 2018-2020 HOUSING PROGRAMME





**Melrose Avenue** 





Oatfield Cresent, Clondalkin



## 2018-2020 HOUSING PROGRAMME



Rowlagh Gardens, Clondalkin (Specific Site Location tbc)



St. Ronan's Crescent (26/27)







## 2018-2020 HOUSING PROGRAMME





**Fettercairn** 



# LARGE CAPACITY SITES



St.Maelruans



Hazelgrove





**Clonburris SDZ**