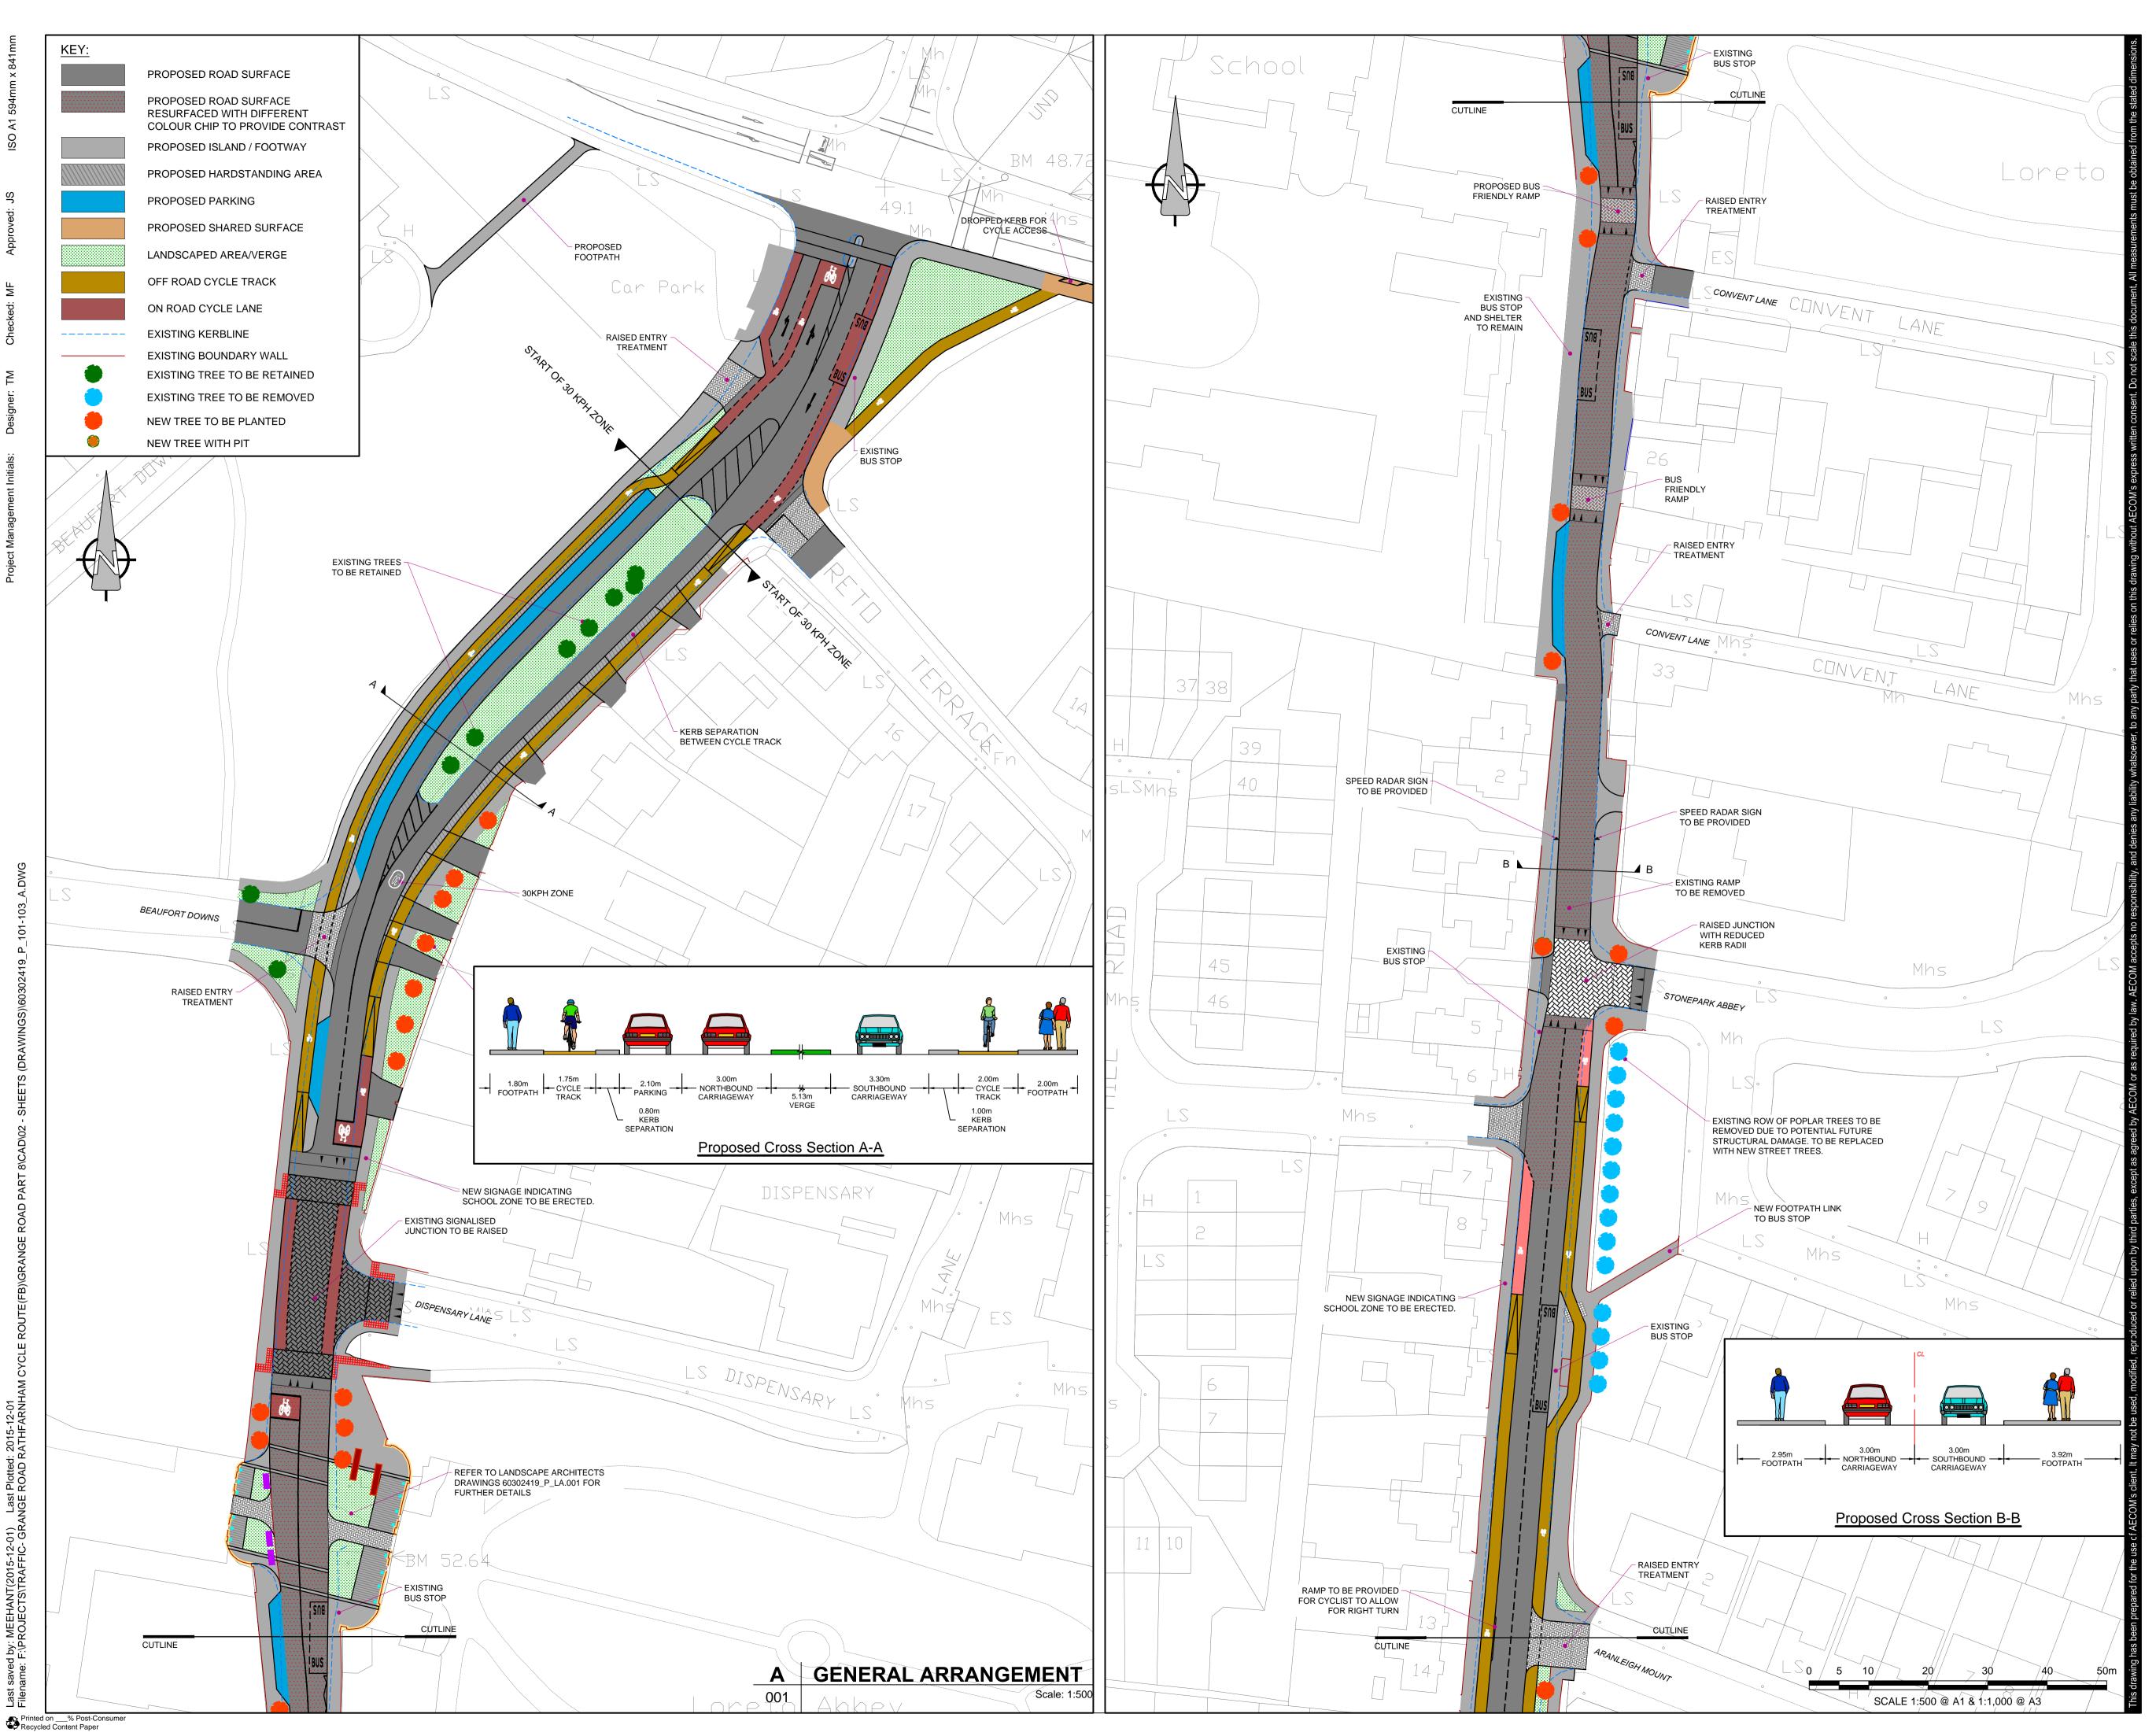

# **GRANGE ROAD** CYCLE ROUTE PART 8

#### NOTES:

- ALL DIMENSIONS TO BE CHECKED BY THE CONTRACTOR ON SITE PRIOR TO COMMENCEMENT OF WORKS.
- AECOM LIMITED TO BE INFORMED BY THE CONTRACTOR OF ANY DISCREPANCIES PRIOR TO THE COMMENCEMENT OF WORKS ON SITE.
- DIMENSIONS OF ALL BOUNDARIES AND ADJOINING ROADS TO BE CHECKED ON SITE PRIOR TO COMMENCEMENT OF WORKS.
- 4. DO NOT SCALE, ALL MEASUREMENTS AND COORDINATES TO BE CHECKED ON SITE.
- DROPPED KERBS TO BE PROVIDED AT ALL VEHICLE CROSSOVERS.

### SHEET TITLE

GENERAL ARRANGEMENT SHEET 1 OF 3