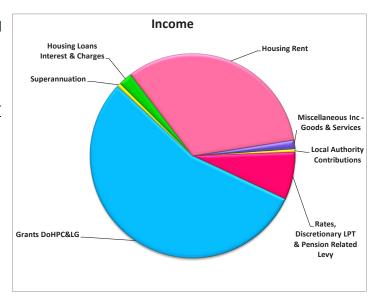

| How the Division is Funded           | Amount     | %    |
|--------------------------------------|------------|------|
| Grants DoHPC&LG                      | 37,763,000 | 55%  |
| Superannuation                       | 403,800    | 1%   |
| Housing Loans Interest & Charges     | 1,478,200  | 2%   |
| Housing Rent                         | 22,580,000 | 33%  |
| Miscellaneous Inc - Goods & Services | 989,800    | 1%   |
| Local Authority Contributions        | 320,000    | 0%   |
| Rates & Discretionary LPT            | 5,156,200  | 8%   |
| Grand Total                          | 68,691,000 | 100% |