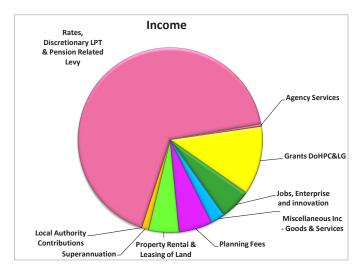

| How the Division is Funded           | Amount      | %    |
|--------------------------------------|-------------|------|
| Superannuation                       | 306,400     | 1%   |
| TII Transport Infrastructure Ireland | 647,400     | 2%   |
| Parking Fees/Charges                 | 670,000     | 2%   |
| Miscellaneous Inc - Goods & Services | 526,500     | 2%   |
| Grants DoHPC&LG                      | 2,886,900   | 10%  |
| Rates & Discretionary LPT            | 22,512,500  | 82%  |
| Grand Total                          | 27 5/19 700 | 100% |