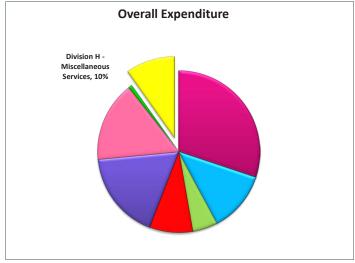

# Division A - Housing and Building

| Division                                              | Amount      | %    |
|-------------------------------------------------------|-------------|------|
| Division A - Housing and Building                     | 68,691,000  | 30%  |
| Division B - Road Transport & Safety                  | 27,549,700  | 12%  |
| Division C - Water Services                           | 11,497,800  | 5%   |
| Division D - Development Management                   | 19,666,800  | 9%   |
| Division E - Environmental Services                   | 40,170,400  | 18%  |
| Division F - Recreation and Amenity                   | 36,259,000  | 16%  |
| Division G - Agriculture, Education, Health & Welfare | 1,832,300   | 1%   |
| Division H - Miscellaneous Services                   | 22,325,900  | 10%  |
| Grand Total                                           | 227.992.900 | 100% |