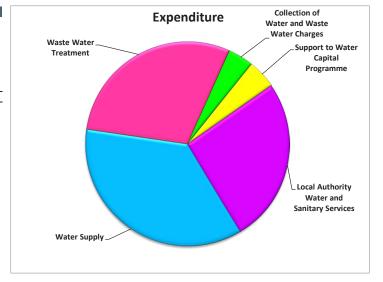

|     | Table B: Expendit                           | ure and Inc           | ome for 2017                       | and Estima            | ated Outturn                 | for 2016              |                      |                       | _                    |
|-----|---------------------------------------------|-----------------------|------------------------------------|-----------------------|------------------------------|-----------------------|----------------------|-----------------------|----------------------|
|     |                                             |                       | 20                                 | 17                    |                              |                       | 201                  | 6                     |                      |
|     |                                             | Exper                 | Expenditure Income                 |                       |                              | Expe                  | nditure              | Income                |                      |
|     |                                             | Adopted by<br>Council | Estimated by<br>Chief<br>Executive | Adopted by<br>Council | Estimated by Chief Executive | Adopted by<br>Council | Estimated<br>Outturn | Adopted by<br>Council | Estimated<br>Outturn |
|     | Division and Services                       | €                     | €                                  | €                     | €                            | €                     | €                    | €                     | €                    |
| С   | Water Services                              |                       |                                    |                       |                              |                       |                      |                       | ,                    |
| C01 | Water Supply                                |                       | 4,130,500                          |                       | 4,130,400                    | 3,991,400             | 3,865,000            | 3,991,400             | 3,864,900            |
| C02 | Waste Water Treatment                       |                       | 3,383,400                          |                       | 3,383,400                    | 3,728,300             | 3,458,500            | 3,728,300             | 3,458,400            |
| C03 | Collection of Water and Waste Water Charges |                       | 462,300                            |                       | 462,400                      | 755,900               | 629,400              | 755,900               | 629,300              |
| C04 | Public Conveniences                         |                       | -                                  |                       | -                            | -                     | -                    | -                     | -                    |
| C05 | Admin of Group and Private Installations    |                       | -                                  |                       | -                            | -                     | -                    | -                     | -                    |
| C06 | Support to Water Capital Programme          |                       | 519,600                            |                       | 519,600                      | 360,400               | 455,400              | 360,200               | 455,300              |
| C07 | Agency & Recoupable Services                |                       | -                                  |                       | -                            | -                     | 17,000               | -                     | -                    |
| C08 | Local Authority Water and Sanitary Services |                       | 3,002,000                          |                       | 559,900                      | 3,276,300             | 2,775,500            | 562,500               | 557,600              |
| С   | Division Total                              |                       | 11,497,800                         |                       | 9,055,700                    | 12,112,300            | 11,200,800           | 9,398,300             | 8,965,500            |
|     |                                             |                       | <u> </u>                           |                       |                              | <u>I</u>              |                      |                       |                      |