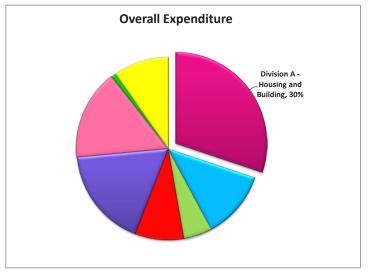

# Division A - Housing and Building

| Division                                              | Amount      | %    |
|-------------------------------------------------------|-------------|------|
| Division A - Housing and Building                     | 68,691,000  | 30%  |
| Division B - Road Transport & Safety                  | 27,549,700  | 12%  |
| Division C - Water Services                           | 11,497,800  | 5%   |
| Division D - Development Management                   | 19,666,800  | 9%   |
| Division E - Environmental Services                   | 40,170,400  | 18%  |
| Division F - Recreation and Amenity                   | 36,259,000  | 16%  |
| Division G - Agriculture, Education, Health & Welfare | 1,832,300   | 1%   |
| Division H - Miscellaneous Services                   | 22,325,900  | 10%  |
| Grand Total                                           | 227.992.900 | 100% |