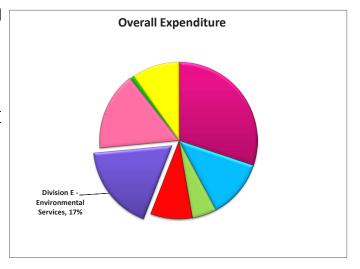

# Division A - Housing and Building

| Division                                              | Amount      | %    |
|-------------------------------------------------------|-------------|------|
| Division A - Housing and Building                     | 68,691,000  | 30%  |
| Division B - Road Transport & Safety                  | 27,549,700  | 12%  |
| Division C - Water Services                           | 11,497,800  | 5%   |
| Division D - Development Management                   | 19,666,800  | 9%   |
| Division E - Environmental Services                   | 40,170,400  | 18%  |
| Division F - Recreation and Amenity                   | 36,259,000  | 16%  |
| Division G - Agriculture, Education, Health & Welfare | 1,832,300   | 1%   |
| Division H - Miscellaneous Services                   | 22,325,900  | 10%  |
| Grand Total                                           | 227.992.900 | 100% |