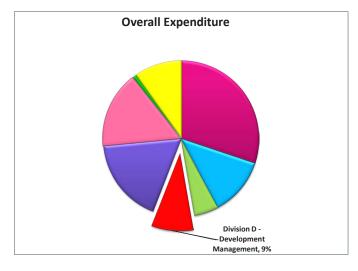

# Division A - Housing and Building

| Division                                              | Amount      | %    |
|-------------------------------------------------------|-------------|------|
| Division A - Housing and Building                     | 68,691,000  | 30%  |
| Division B - Road Transport & Safety                  | 27,549,700  | 12%  |
| Division C - Water Services                           | 11,497,800  | 5%   |
| Division D - Development Management                   | 19,666,800  | 9%   |
| Division E - Environmental Services                   | 40,170,400  | 18%  |
| Division F - Recreation and Amenity                   | 36,259,000  | 16%  |
| Division G - Agriculture, Education, Health & Welfare | 1,832,300   | 1%   |
| Division H - Miscellaneous Services                   | 22,325,900  | 10%  |
| Grand Total                                           | 227.992.900 | 100% |