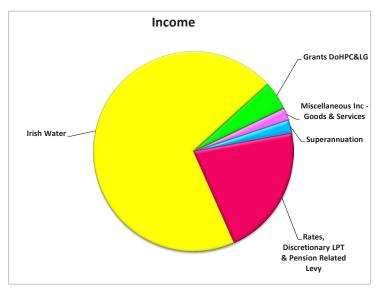

| How the Division is Funded           | Amount     | %    |
|--------------------------------------|------------|------|
| Grants DoHPC&LG                      | 37,763,000 | 55%  |
| Superannuation                       | 403,800    | 1%   |
| Housing Loans Interest & Charges     | 1,478,200  | 2%   |
| Housing Rent                         | 22,580,000 | 33%  |
| Miscellaneous Inc - Goods & Services | 989,800    | 1%   |
| Local Authority Contributions        | 320,000    | 0%   |
| Rates & Discretionary LPT            | 5,156,200  | 8%   |
| Grand Total                          | 68,691,000 | 100% |