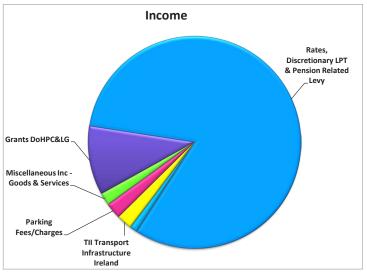

| How the Division is Funded           | Amount      | %    |
|--------------------------------------|-------------|------|
| Superannuation                       | 306,400     | 1%   |
| TII Transport Infrastructure Ireland | 647,400     | 2%   |
| Parking Fees/Charges                 | 670,000     | 2%   |
| Miscellaneous Inc - Goods & Services | 526,500     | 2%   |
| Grants DoHPC&LG                      | 2,886,900   | 10%  |
| Rates & Discretionary LPT            | 22,512,500  | 82%  |
| Grand Total                          | 27 5/19 700 | 100% |