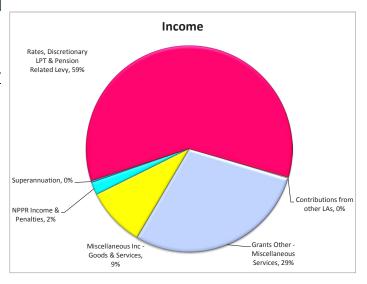

| How the Division is Funded           | Amount     | %    |
|--------------------------------------|------------|------|
| Grants DoHPC&LG                      | 37,763,000 | 55%  |
| Superannuation                       | 403,800    | 1%   |
| Housing Loans Interest & Charges     | 1,478,200  | 2%   |
| Housing Rent                         | 22,580,000 | 33%  |
| Miscellaneous Inc - Goods & Services | 989,800    | 1%   |
| Local Authority Contributions        | 320,000    | 0%   |
| Rates & Discretionary LPT            | 5,156,200  | 8%   |
| Grand Total                          | 68,691,000 | 100% |