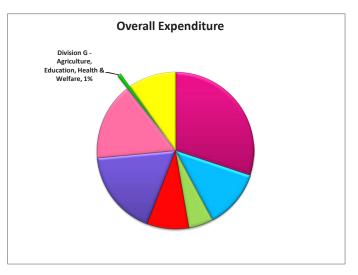

# Division A - Housing and Building

| Division                                              | Amount      | %    |
|-------------------------------------------------------|-------------|------|
| Division A - Housing and Building                     | 68,691,000  | 30%  |
| Division B - Road Transport & Safety                  | 27,549,700  | 12%  |
| Division C - Water Services                           | 11,497,800  | 5%   |
| Division D - Development Management                   | 19,666,800  | 9%   |
| Division E - Environmental Services                   | 40,170,400  | 18%  |
| Division F - Recreation and Amenity                   | 36,259,000  | 16%  |
| Division G - Agriculture, Education, Health & Welfare | 1,832,300   | 1%   |
| Division H - Miscellaneous Services                   | 22,325,900  | 10%  |
| Grand Total                                           | 227.992.900 | 100% |