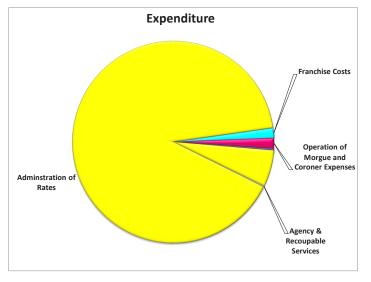

| Table B: Expendit                            | ure and Inco          | ome for 2017                       | and Estima            | ated Outturn                       | for 2016              |                      |                       |                      |
|----------------------------------------------|-----------------------|------------------------------------|-----------------------|------------------------------------|-----------------------|----------------------|-----------------------|----------------------|
|                                              |                       | 20                                 | 17                    |                                    |                       | 201                  | 6                     |                      |
|                                              | Exper                 | nditure                            | Inco                  | ome                                | Expenditure           |                      | Income                |                      |
|                                              | Adopted by<br>Council | Estimated by<br>Chief<br>Executive | Adopted by<br>Council | Estimated by<br>Chief<br>Executive | Adopted by<br>Council | Estimated<br>Outturn | Adopted by<br>Council | Estimated<br>Outturn |
| Division and Services                        | €                     | €                                  | €                     | €                                  | €                     | €                    | €                     | €                    |
| H Miscellaneous Services                     |                       |                                    |                       |                                    |                       |                      |                       |                      |
| H01 Profit & Loss Machinery Account          |                       | 31,000                             |                       | 42,100                             | 43,800                | 89,100               | 55,000                | 49,500               |
| H02 Profit & Loss Stores Account             |                       | -                                  |                       | -                                  | -                     | -                    | -                     | -                    |
| H03 Adminstration of Rates                   |                       | 20,187,800                         |                       | 8,051,000                          | 20,971,300            | 20,101,400           | 7,480,800             | 8,497,700            |
| H04 Franchise Costs                          |                       | 362,100                            |                       | 11,500                             | 266,700               | 313,800              | 11,900                | 11,300               |
| H05 Operation of Morgue and Coroner Expenses |                       | 360,500                            |                       | -                                  | 350,100               | 360,100              | -                     | -                    |
| H06 Weighbridges                             |                       | -                                  |                       | -                                  | -                     | -                    | -                     | -                    |
| H07 Operation of Markets and Casual Trading  |                       | -                                  |                       | -                                  | -                     | -                    | -                     | -                    |
| H08 Malicious Damage                         |                       | 67,600                             |                       | 29,600                             | 67,600                | 67,600               | 29,600                | 29,600               |
| H09 Local Representation & Civic Leadership  |                       | 1,304,900                          |                       | -                                  | 1,212,000             | 1,235,000            | -                     | 63,300               |
| H10 Motor Taxation                           |                       | -                                  |                       | -                                  | -                     | -                    | -                     | -                    |
| H11 Agency & Recoupable Services             |                       | 12,000                             |                       | 914,500                            | 30,600                | 65,200               | 524,000               | 2,003,600            |
| H Division Total                             |                       | 22,325,900                         |                       | 9,048,700                          | 22,942,100            | 22,232,200           | 8,101,300             | 10,655,000           |
| Overall Total                                |                       | 227,992,900                        |                       | 105,448,400                        | 225,454,100           | 226,453,600          | 102,733,900           | 104,596,100          |