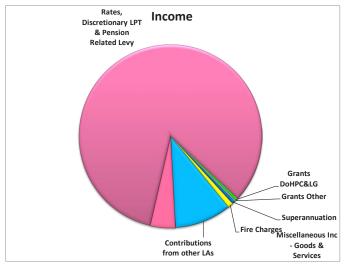

| How the Division is Funded           | Amount     | %    |
|--------------------------------------|------------|------|
| Grants DoHPC&LG                      | 37,763,000 | 55%  |
| Superannuation                       | 403,800    | 1%   |
| Housing Loans Interest & Charges     | 1,478,200  | 2%   |
| Housing Rent                         | 22,580,000 | 33%  |
| Miscellaneous Inc - Goods & Services | 989,800    | 1%   |
| Local Authority Contributions        | 320,000    | 0%   |
| Rates & Discretionary LPT            | 5,156,200  | 8%   |
| Grand Total                          | 68,691,000 | 100% |