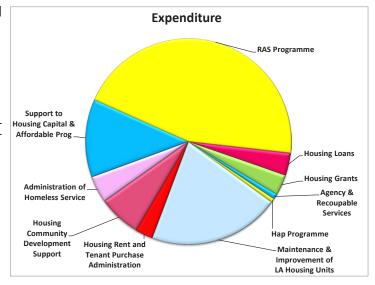

| How the Division is Spent                       | Amount     | %    |
|-------------------------------------------------|------------|------|
| Maintenance & Improvement of LA Housing Units   | 14,222,200 | 21%  |
| Housing Rent and Tenant Purchase Administration | 1,906,900  | 3%   |
| Housing Community Development Support           | 4,584,300  | 7%   |
| Administration of Homeless Service              | 2,908,300  | 4%   |
| Support to Housing Capital & Affordable Prog    | 8,443,200  | 12%  |
| RAS Programme                                   | 30,987,900 | 45%  |
| Housing Loans                                   | 2,424,100  | 4%   |
| Housing Grants                                  | 2,221,700  | 3%   |
| Agency & Recoupable Services                    | 599,400    | 1%   |
| Hap Programme                                   | 393,000    | 1%   |
| Grand Total                                     | 68,691,000 | 100% |