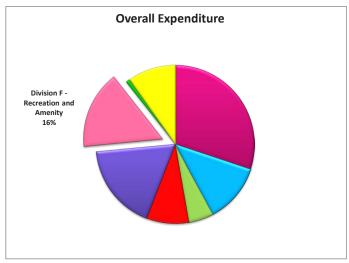

# Division A - Housing and Building

| Division                                              | Amount      | %    |
|-------------------------------------------------------|-------------|------|
| Division A - Housing and Building                     | 68,691,000  | 30%  |
| Division B - Road Transport & Safety                  | 27,549,700  | 12%  |
| Division C - Water Services                           | 11,497,800  | 5%   |
| Division D - Development Management                   | 19,666,800  | 9%   |
| Division E - Environmental Services                   | 40,170,400  | 18%  |
| Division F - Recreation and Amenity                   | 36,259,000  | 16%  |
| Division G - Agriculture, Education, Health & Welfare | 1,832,300   | 1%   |
| Division H - Miscellaneous Services                   | 22,325,900  | 10%  |
| Grand Total                                           | 227.992.900 | 100% |