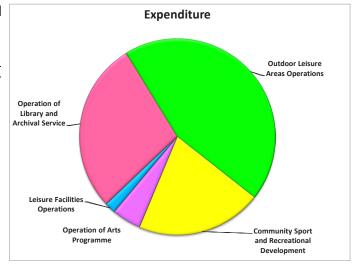

|     | Table B: Expendit                            | ure and Inc | ome for 2017 | and Estima            | ated Outturn         | for 2016              |                      |           |           |  |
|-----|----------------------------------------------|-------------|--------------|-----------------------|----------------------|-----------------------|----------------------|-----------|-----------|--|
|     |                                              |             | 20           | 17                    |                      | 2016                  |                      |           |           |  |
|     |                                              | Exper       | nditure      | Inco                  | ome                  | Exper                 | nditure              | Inc       | ome       |  |
|     |                                              |             |              | Adopted by<br>Council | Estimated<br>Outturn | Adopted by<br>Council | Estimated<br>Outturn |           |           |  |
|     | Division and Services                        | €           | €            | €                     | €                    | €                     | €                    | €         | €         |  |
| F   | Recreation and Amenity                       |             |              |                       |                      |                       |                      |           |           |  |
| F01 | Leisure Facilities Operations                |             | 668,900      |                       | 150,000              | 693,100               | 1,671,900            | 170,100   | 150,100   |  |
| F02 | Operation of Library and Archival Service    |             | 10,263,200   |                       | 676,500              | 10,067,500            | 10,674,300           | 701,500   | 663,300   |  |
| F03 | Outdoor Leisure Areas Operations             |             | 16,074,000   |                       | 762,200              | 14,209,700            | 14,714,600           | 776,600   | 723,900   |  |
| F04 | Community Sport and Recreational Development |             | 7,519,500    |                       | 2,875,000            | 7,949,500             | 8,928,000            | 2,715,800 | 2,856,000 |  |
| F05 | Operation of Arts Programme                  |             | 1,733,400    |                       | 368,800              | 1,798,700             | 2,254,400            | 437,000   | 306,400   |  |
| F06 | Agency & Recoupable Services                 |             | -            |                       | -                    | -                     | -                    | -         | -         |  |
| F   | Division Total                               |             | 36,259,000   |                       | 4,832,500            | 34,718,500            | 38,243,200           | 4,801,000 | 4,699,700 |  |