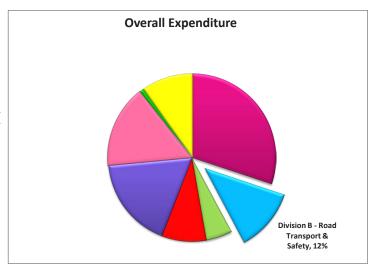

# Division B - Road Transport & Safety

| Division                                              | Amount      | %    |
|-------------------------------------------------------|-------------|------|
| Division A - Housing and Building                     | 68,691,000  | 30%  |
| Division B - Road Transport & Safety                  | 27,549,700  | 12%  |
| Division C - Water Services                           | 11,497,800  | 5%   |
| Division D - Development Management                   | 19,666,800  | 9%   |
| Division E - Environmental Services                   | 40,170,400  | 18%  |
| Division F - Recreation and Amenity                   | 36,259,000  | 16%  |
| Division G - Agriculture, Education, Health & Welfare | 1,832,300   | 1%   |
| Division H - Miscellaneous Services                   | 22,325,900  | 10%  |
| Grand Total                                           | 227,992,900 | 100% |