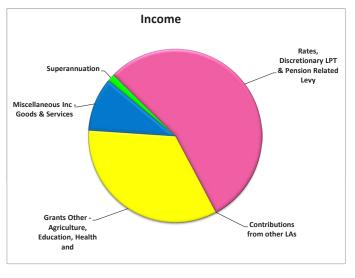

| How the Division is Funded           | Amount     | %    |
|--------------------------------------|------------|------|
| Grants DoHPC&LG                      | 37,763,000 | 55%  |
| Superannuation                       | 403,800    | 1%   |
| Housing Loans Interest & Charges     | 1,478,200  | 2%   |
| Housing Rent                         | 22,580,000 | 33%  |
| Miscellaneous Inc - Goods & Services | 989,800    | 1%   |
| Local Authority Contributions        | 320,000    | 0%   |
| Rates & Discretionary LPT            | 5,156,200  | 8%   |
| Grand Total                          | 68,691,000 | 100% |