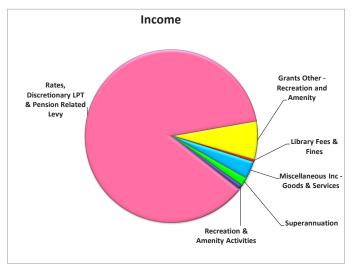

|     | Table B: Expendit                            | ure and Inc | ome for 2017 | and Estima            | ated Outturn         | for 2016              |                      |           |           |  |
|-----|----------------------------------------------|-------------|--------------|-----------------------|----------------------|-----------------------|----------------------|-----------|-----------|--|
|     |                                              |             | 20           | 17                    |                      | 2016                  |                      |           |           |  |
|     |                                              | Exper       | nditure      | Inco                  | ome                  | Exper                 | nditure              | Inc       | ome       |  |
|     |                                              |             |              | Adopted by<br>Council | Estimated<br>Outturn | Adopted by<br>Council | Estimated<br>Outturn |           |           |  |
|     | Division and Services                        | €           | €            | €                     | €                    | €                     | €                    | €         | €         |  |
| F   | Recreation and Amenity                       |             |              |                       |                      |                       |                      |           |           |  |
| F01 | Leisure Facilities Operations                |             | 668,900      |                       | 150,000              | 693,100               | 1,671,900            | 170,100   | 150,100   |  |
| F02 | Operation of Library and Archival Service    |             | 10,263,200   |                       | 676,500              | 10,067,500            | 10,674,300           | 701,500   | 663,300   |  |
| F03 | Outdoor Leisure Areas Operations             |             | 16,074,000   |                       | 762,200              | 14,209,700            | 14,714,600           | 776,600   | 723,900   |  |
| F04 | Community Sport and Recreational Development |             | 7,519,500    |                       | 2,875,000            | 7,949,500             | 8,928,000            | 2,715,800 | 2,856,000 |  |
| F05 | Operation of Arts Programme                  |             | 1,733,400    |                       | 368,800              | 1,798,700             | 2,254,400            | 437,000   | 306,400   |  |
| F06 | Agency & Recoupable Services                 |             | -            |                       | -                    | -                     | -                    | -         | -         |  |
| F   | Division Total                               |             | 36,259,000   |                       | 4,832,500            | 34,718,500            | 38,243,200           | 4,801,000 | 4,699,700 |  |