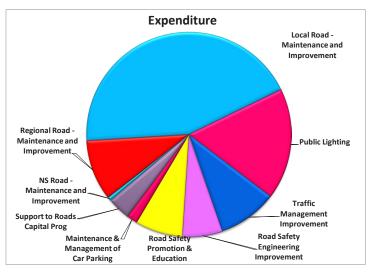

| How the Division is Spent                   | Amount     | %    |
|---------------------------------------------|------------|------|
| NP Road - Maintenance and Improvement       | 0          | 0%   |
| NS Road - Maintenance and Improvement       | 159,300    | 1%   |
| Regional Road - Maintenance and Improvement | 2,636,100  | 10%  |
| Local Road - Maintenance and Improvement    | 12,052,800 | 44%  |
| Public Lighting                             | 4,838,800  | 18%  |
| Traffic Management Improvement              | 2,581,800  | 9%   |
| Road Safety Engineering Improvement         | 1,736,100  | 6%   |
| Road Safety Promotion & Education           | 2,065,100  | 7%   |
| Maintenance & Management of Car Parking     | 478,500    | 2%   |
| Support to Roads Capital Prog               | 986,100    | 4%   |
| Agency & Recoupable Services                | 15,100     | 0%   |
| Grand Total                                 | 27,549,700 | 100% |