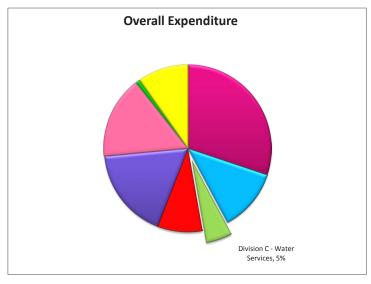

# Division A - Housing and Building

| Division                                              | Amount      | %    |
|-------------------------------------------------------|-------------|------|
| Division A - Housing and Building                     | 68,691,000  | 30%  |
| Division B - Road Transport & Safety                  | 27,549,700  | 12%  |
| Division C - Water Services                           | 11,497,800  | 5%   |
| Division D - Development Management                   | 19,666,800  | 9%   |
| Division E - Environmental Services                   | 40,170,400  | 18%  |
| Division F - Recreation and Amenity                   | 36,259,000  | 16%  |
| Division G - Agriculture, Education, Health & Welfare | 1,832,300   | 1%   |
| Division H - Miscellaneous Services                   | 22,325,900  | 10%  |
| Grand Total                                           | 227.992.900 | 100% |