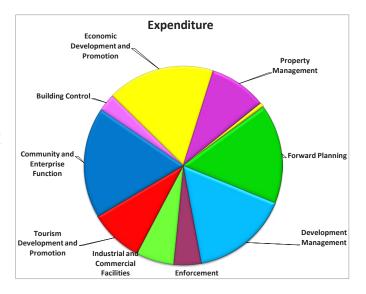

| How the Division is Spent                       | Amount     | %    |
|-------------------------------------------------|------------|------|
| Maintenance & Improvement of LA Housing Units   | 14,222,200 | 21%  |
| Housing Rent and Tenant Purchase Administration | 1,906,900  | 3%   |
| Housing Community Development Support           | 4,584,300  | 7%   |
| Administration of Homeless Service              | 2,908,300  | 4%   |
| Support to Housing Capital & Affordable Prog    | 8,443,200  | 12%  |
| RAS Programme                                   | 30,987,900 | 45%  |
| Housing Loans                                   | 2,424,100  | 4%   |
| Housing Grants                                  | 2,221,700  | 3%   |
| Agency & Recoupable Services                    | 599,400    | 1%   |
| Hap Programme                                   | 393,000    | 1%   |
| Grand Total                                     | 68,691,000 | 100% |