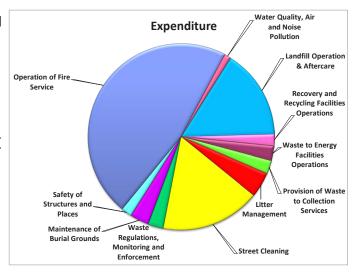

| Table B: Expen                                    | diture and Inc        | ome for 2017                       | and Estima            | ated Outturn                 | for 2016              |                      |                       |                      |
|---------------------------------------------------|-----------------------|------------------------------------|-----------------------|------------------------------|-----------------------|----------------------|-----------------------|----------------------|
|                                                   |                       | 20                                 | 17                    |                              |                       | 201                  | 6                     |                      |
|                                                   | Expe                  | nditure                            | Inc                   | ome                          | Expe                  | nditure              | Inc                   | come                 |
|                                                   | Adopted by<br>Council | Estimated by<br>Chief<br>Executive | Adopted by<br>Council | Estimated by Chief Executive | Adopted by<br>Council | Estimated<br>Outturn | Adopted by<br>Council | Estimated<br>Outturn |
| Division and Services                             | €                     | €                                  | €                     | €                            | €                     | €                    | €                     | €                    |
| E Environmental Services                          |                       |                                    |                       |                              |                       |                      |                       |                      |
| E01 Landfill Operation & Aftercare                |                       | 6,300,500                          |                       | 3,661,900                    | 6,332,700             | 6,147,300            | 3,820,000             | 3,624,700            |
| E02 Recovery and Recycling Facilities Operations  |                       | 790,200                            |                       | 297,300                      | 2,533,200             | 1,032,300            | 1,488,700             | 408,400              |
| E03 Waste to Energy Facilities Operations         |                       | 1,043,700                          |                       | -                            | 1,043,800             | 1,043,800            | -                     | -                    |
| E04 Provision of Waste to Collection Services     |                       | 927,600                            |                       | 768,300                      | 843,400               | 855,500              | 658,500               | 768,300              |
| E05 Litter Management                             |                       | 1,769,300                          |                       | 164,000                      | 1,768,600             | 1,665,700            | 169,800               | 164,400              |
| E06 Street Cleaning                               |                       | 6,914,800                          |                       | 244,900                      | 6,752,300             | 6,729,500            | 264,600               | 238,300              |
| E07 Waste Regulations, Monitoring and Enforcement |                       | 1,072,300                          |                       | 342,100                      | 1,050,200             | 1,118,800            | 343,200               | 334,400              |
| E08 Waste Management Planning                     |                       | -                                  |                       | -                            | -                     | -                    | -                     | -                    |
| E09 Maintenance of Burial Grounds                 |                       | 1,317,600                          |                       | 754,200                      | 1,285,900             | 1,223,600            | 903,300               | 748,000              |
| E10 Safety of Structures and Places               |                       | 750,100                            |                       | 38,400                       | 682,200               | 661,800              | 40,700                | 34,200               |
| E11 Operation of Fire Service                     |                       | 18,826,200                         |                       | 400,000                      | 18,251,000            | 18,526,100           | 300,000               | 500,000              |
| E12 Fire Prevention                               |                       | -                                  |                       | -                            | -                     | -                    | -                     | -                    |
| E13 Water Quality, Air and Noise Pollution        |                       | 458,100                            |                       | 5,500                        | 207,500               | 420,500              | -                     | -                    |
| E14 Agency & Recoupable Services                  |                       | -                                  |                       | -                            | -                     | -                    | -                     | -                    |
| E Division Total                                  |                       | 40,170,400                         |                       | 6,676,600                    | 40,750,800            | 39,424,900           | 7,988,800             | 6,820,700            |