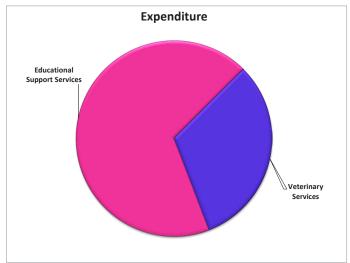

| Table B: Expendit                                   | ure and Inc | ome for 2017 | and Estima            | ated Outturn         | for 2016              |                      |         | _       |  |
|-----------------------------------------------------|-------------|--------------|-----------------------|----------------------|-----------------------|----------------------|---------|---------|--|
|                                                     |             | 20           | 17                    |                      | 2016                  |                      |         |         |  |
|                                                     | Exper       | nditure      | Inc                   | ome                  | Expenditure           |                      | Inc     | come    |  |
|                                                     |             |              | Adopted by<br>Council | Estimated<br>Outturn | Adopted by<br>Council | Estimated<br>Outturn |         |         |  |
| Division and Services                               | €           | €            | €                     | €                    | €                     | €                    | €       | €       |  |
| G Agriculture, Education, Health & Welfare          |             |              |                       |                      |                       |                      |         |         |  |
| G01 Land Drainage Costs                             |             | -            |                       | -                    | -                     | -                    | -       | -       |  |
| G02 Operation and Maintenance of Piers and Harbours |             | -            |                       | -                    | -                     | -                    | -       | -       |  |
| G03 Coastal Protection                              |             | -            |                       | -                    | -                     | -                    | -       | -       |  |
| G04 Veterinary Service                              |             | 1,252,000    |                       | 605,200              | 1,308,900             | 1,250,100            | 697,100 | 607,500 |  |
| G05 Educational Support Services                    |             | 580,300      |                       | 222,400              | 626,400               | 646,100              | 220,500 | 221,200 |  |
| G06 Agency & Recoupable Services                    |             | -            |                       | -                    | -                     | -                    | -       | -       |  |
| G Division Total                                    |             | 1,832,300    |                       | 827,600              | 1,935,300             | 1,896,200            | 917,600 | 828,700 |  |