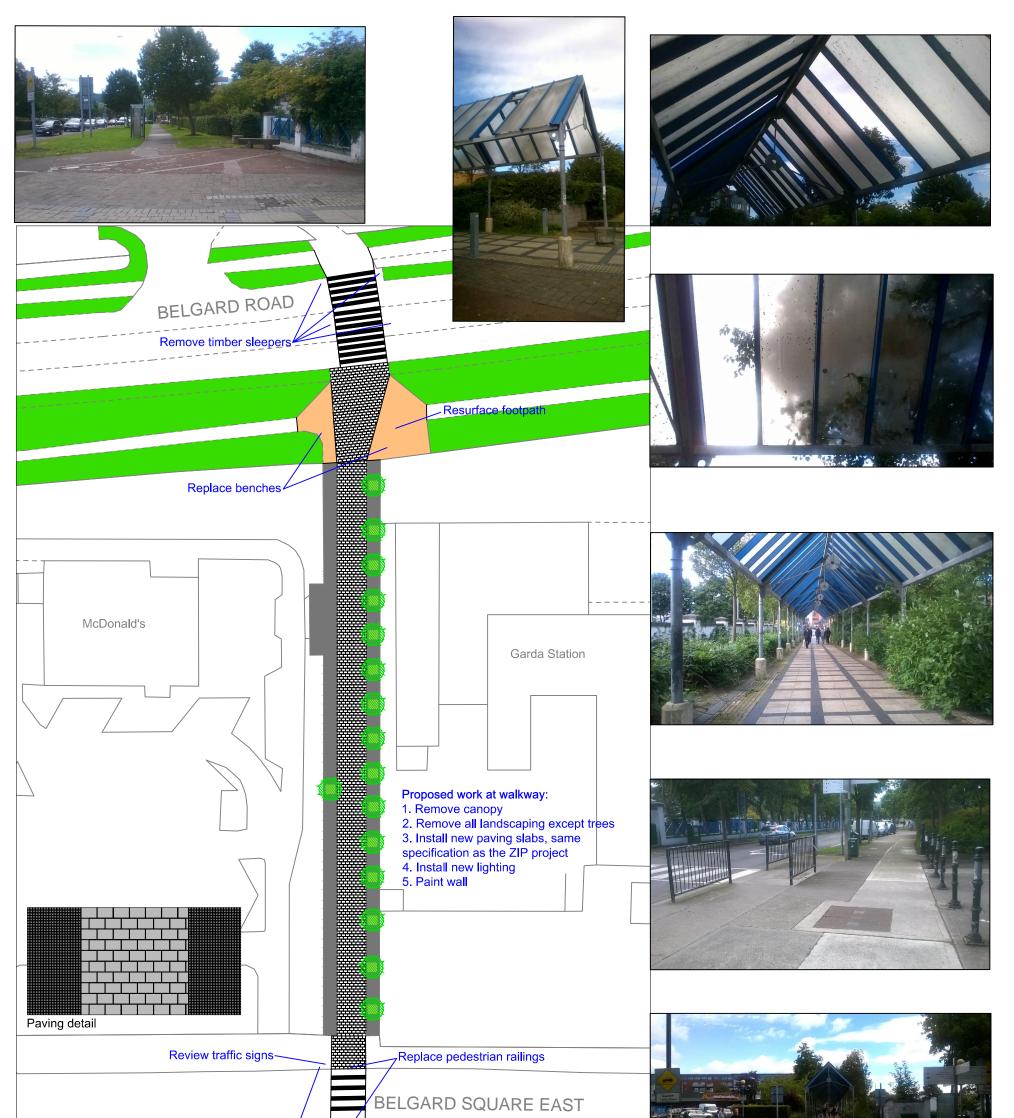

| PROJECT:<br>BELGARD SQUARE WALKWAY<br>RESURFACING SCHEME |      |          | GENERAL LAYOUT              |                   |      | Comhairle Contae<br>Átha Cliath Theas<br>South Dublin County Council |  |
|----------------------------------------------------------|------|----------|-----------------------------|-------------------|------|----------------------------------------------------------------------|--|
|                                                          |      | PROPOSAL |                             |                   |      |                                                                      |  |
|                                                          |      |          | SCALE: Not to scale         | PAPER SIZE:<br>A1 |      | Land Use Planning & Transportation<br>Department,                    |  |
|                                                          |      |          | DRAWN BY:<br>ST             | CHECKED BY:<br>CL |      | County Hall, Tallaght,<br>Dublin 24.                                 |  |
|                                                          |      |          | JOB NO.                     | DRAWING NO.       | REV. | Tel: 01 414 9000                                                     |  |
| REVISION                                                 | DATE | NO.      | DATE OF ORIGIN:<br>SEP 2016 | 00                | A    | Eddie Taaffe, Director                                               |  |