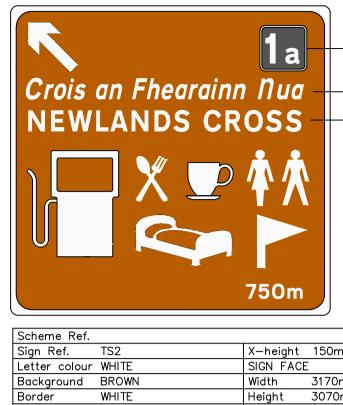

— Apply 90 per cent condensing factor

Material Class Ref 2

| Scheme Ref.                                              |                  |           |           |               |
|----------------------------------------------------------|------------------|-----------|-----------|---------------|
| Sign Ref.                                                | TS1              |           | X-height  | 150mm         |
| Letter colour                                            | WHITE            |           | SIGN FACE |               |
| Background                                               | BROWN            |           | Width     | 3170mm        |
| Border                                                   | WHITE            |           | Height    | 4250mm        |
| Material                                                 | Class Ref 2      |           | Area      | 13.47sq.m     |
| Drawing file                                             | P: \. \303281−D- | -1200–000 | -DR-010-0 | 11-012.dwg    |
| NOTE Edge of sign must be at least 750 mm from edge of c |                  |           |           | f carriageway |
|                                                          |                  |           |           |               |

— Apply 80 per cent condensing factor

— Apply 90 per cent condensing factor

Drawing file P: \. \303281-D-1200-000-DR-010-011-012.dwg NOTE Edge of sign must be at least 750 mm from edge of carriageway

| is the property of Mott                                                                                                                                                                                               |            |          |       |              |       |       | Job                                     | Title                                                            |
|-----------------------------------------------------------------------------------------------------------------------------------------------------------------------------------------------------------------------|------------|----------|-------|--------------|-------|-------|-----------------------------------------|------------------------------------------------------------------|
| It is a confidential document and<br>copied, used, or its contents<br>iout prior consent.<br>referred to Ordnance Survey<br>n Head.<br>ALE, use figured dimensions<br>ubt ask.<br>al co-ordinates relative to design. | <br><br>P1 | 25/09/14 | MOC   | For Approval | NS    | JS    | N11<br>ARKLOW / RATHNEW<br>PPP CONTRACT | Section D - New<br>Signs & Road M<br>Traffic Sign Fac<br>Sheet 4 |
| ving Size A1                                                                                                                                                                                                          | Rev.       | Date     | Drawn | Description  | Chk'd | App'd |                                         |                                                                  |