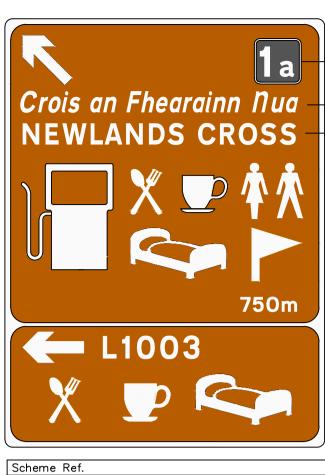

— Apply 90 per cent condensing factor

Material Class Ref 2

| Scheme Ref.                                              |                  |           |           |               |
|----------------------------------------------------------|------------------|-----------|-----------|---------------|
| Sign Ref.                                                | TS1              |           | X-height  | 150mm         |
| Letter colour                                            | WHITE            |           | SIGN FACE |               |
| Background                                               | BROWN            |           | Width     | 3170mm        |
| Border                                                   | WHITE            |           | Height    | 4250mm        |
| Material                                                 | Class Ref 2      |           | Area      | 13.47sq.m     |
| Drawing file                                             | P: \. \303281−D- | -1200–000 | -DR-010-0 | 11-012.dwg    |
| NOTE Edge of sign must be at least 750 mm from edge of c |                  |           |           | f carriageway |
|                                                          |                  |           |           |               |

— Apply 80 per cent condensing factor

— Apply 90 per cent condensing factor

Drawing file P: \. \303281-D-1200-000-DR-010-011-012.dwg NOTE Edge of sign must be at least 750 mm from edge of carriageway

| is the property of Mott                                                                                                                                                                                               |            |          |       |              |       |       | Job                                     | Title                                                            |
|-----------------------------------------------------------------------------------------------------------------------------------------------------------------------------------------------------------------------|------------|----------|-------|--------------|-------|-------|-----------------------------------------|------------------------------------------------------------------|
| It is a confidential document and<br>copied, used, or its contents<br>iout prior consent.<br>referred to Ordnance Survey<br>n Head.<br>ALE, use figured dimensions<br>ubt ask.<br>al co-ordinates relative to design. | <br><br>P1 | 25/09/14 | MOC   | For Approval | NS    | JS    | N11<br>ARKLOW / RATHNEW<br>PPP CONTRACT | Section D - New<br>Signs & Road M<br>Traffic Sign Fac<br>Sheet 4 |
| ving Size A1                                                                                                                                                                                                          | Rev.       | Date     | Drawn | Description  | Chk'd | App'd |                                         |                                                                  |