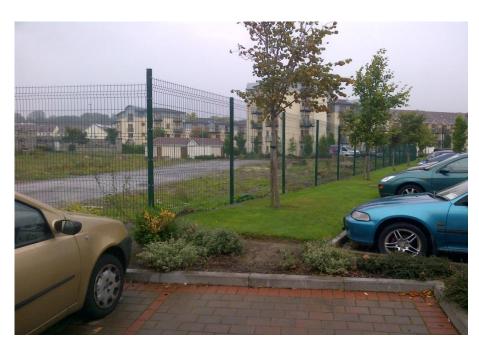

## **PHOTOGRAPHS**

Please see below progress photographs from our site visit carried out 1st October 2013 for works completed to Stocking Wood Housing Estate.

**COMPLETED WORKS** 

Boundary fencing at entrance to undeveloped section of lands in place to prevent unauthorized access.

Boundary fencing to undeveloped section of lands in place to prevent unauthorized access.