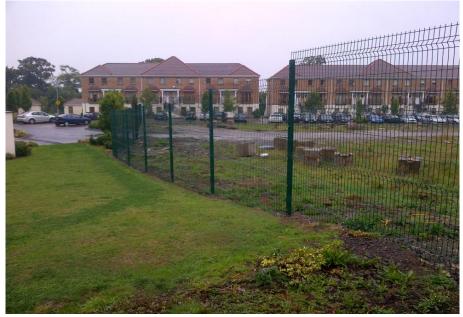

Boundary fencing to undeveloped section of lands in place to prevent unauthorized access.