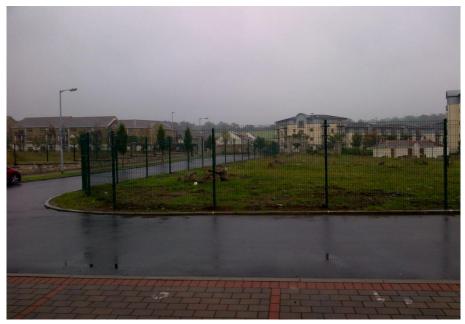

## PHOTOGRAPHS

Please see below progress photographs from our site visit carried out 1st October 2013 for works completed to Stocking Wood Housing Estate.

**COMPLETED WORKS** 

Boundary fencing to undeveloped section of lands in place to prevent unauthorized access.

Boundary fencing to undeveloped section of lands in place to prevent unauthorized access.