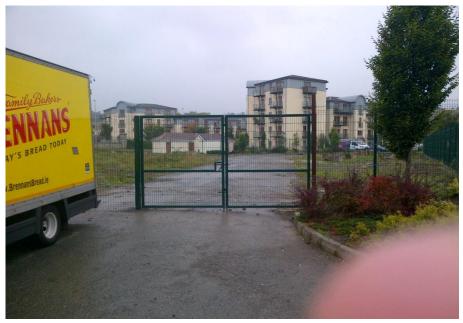

## PHOTOGRAPHS

Please see below progress photographs from our site visit carried out 1st October 2013 for works completed to Stocking Wood Housing Estate.

**COMPLETED WORKS** 

Gates erected to prevent unauthorized access to undeveloped lands.