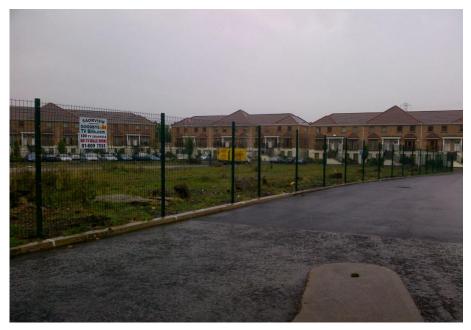

## **PHOTOGRAPHS**

Please see below progress photographs from our site visit carried out 1st October 2013 for works completed to Stocking Wood Housing Estate.

**COMPLETED WORKS** 

Boundary fencing at entrance to undeveloped section of lands in place to prevent unauthorized access.

Boundary fencing to undeveloped section of lands in place to prevent unauthorized access.