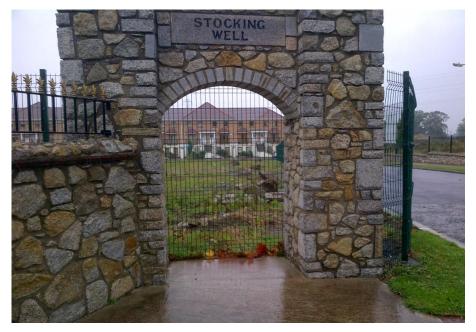

## PHOTOGRAPHS

Please see below progress photographs from our site visit carried out 1st October 2013 for works completed to Stocking Wood Housing Estate.

**COMPLETED WORKS** 

Gates erected to prevent unauthorized access to undeveloped lands.