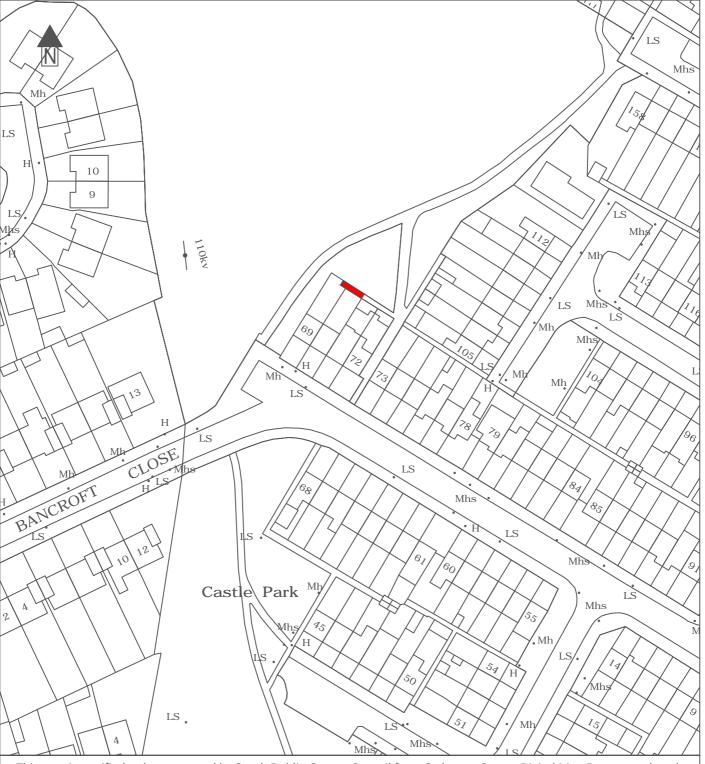

## **EXTINGUISHMENT OF PUBLIC RIGHT OF WAY**

Public Right of Way to be extinguished shown shaded red:-To the rear of 69 & 70 Castle Park Estate Tallaght., Dublin 24

| JUNE 2013 |
|-----------|
| 3390-08   |
|           |