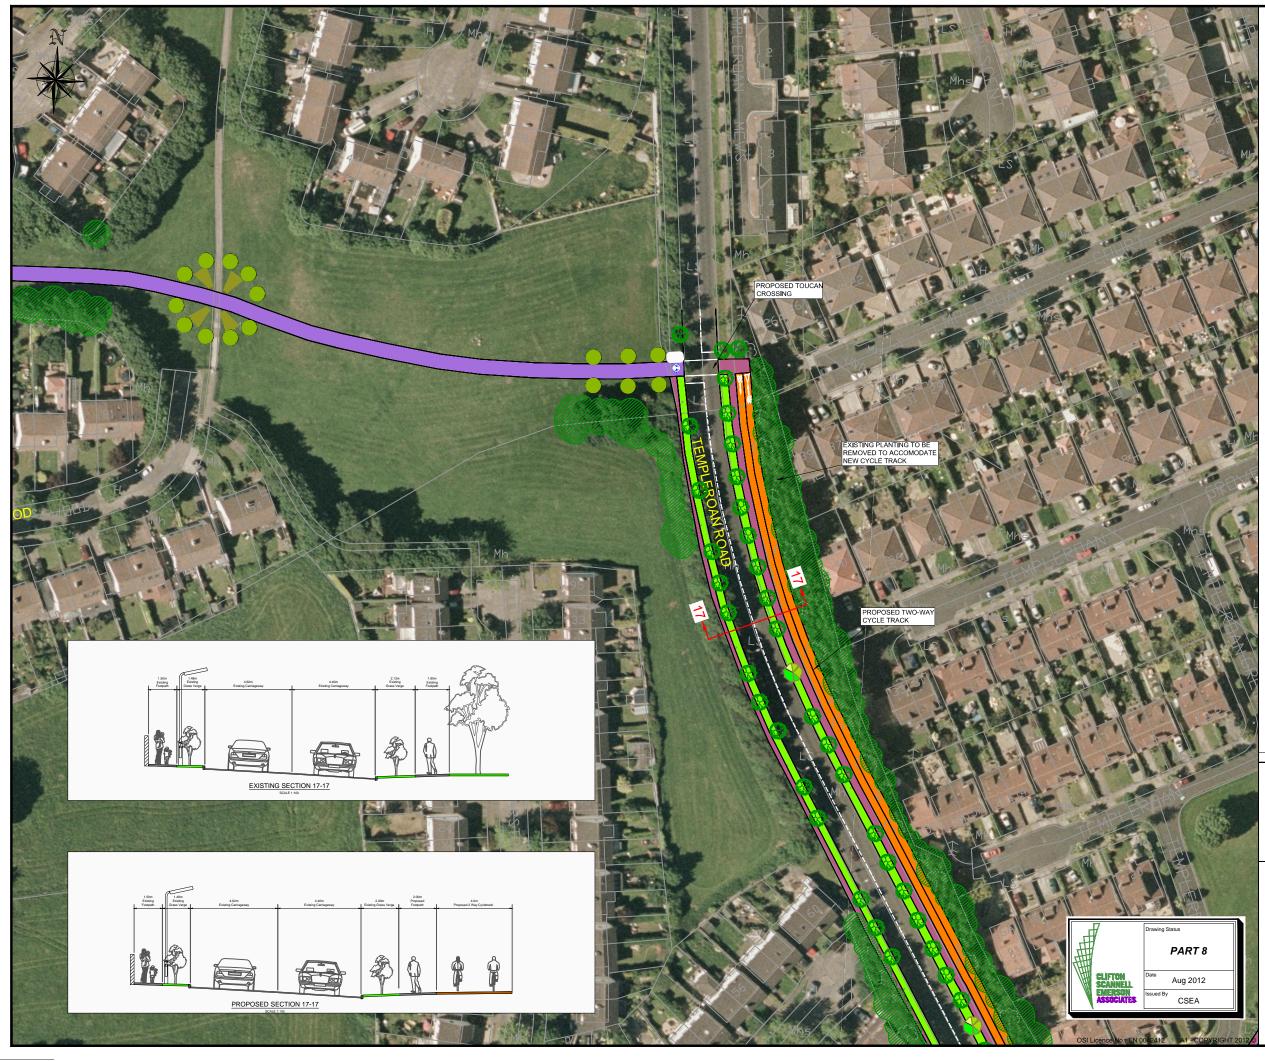

| LECEND.                                                                                                                                                                                                                                                                                                                                                                                                                                                                                                                                                                                                                                                                                                                                                                                                                                                                                                                                                                                                                                                                                                                                                                                                                                                                                                                                                                                                                                                                                                                                                                                                                                                                                                                                                                                                                                                                                                                                                                                                                                                                                                                                   |            |            |
|-------------------------------------------------------------------------------------------------------------------------------------------------------------------------------------------------------------------------------------------------------------------------------------------------------------------------------------------------------------------------------------------------------------------------------------------------------------------------------------------------------------------------------------------------------------------------------------------------------------------------------------------------------------------------------------------------------------------------------------------------------------------------------------------------------------------------------------------------------------------------------------------------------------------------------------------------------------------------------------------------------------------------------------------------------------------------------------------------------------------------------------------------------------------------------------------------------------------------------------------------------------------------------------------------------------------------------------------------------------------------------------------------------------------------------------------------------------------------------------------------------------------------------------------------------------------------------------------------------------------------------------------------------------------------------------------------------------------------------------------------------------------------------------------------------------------------------------------------------------------------------------------------------------------------------------------------------------------------------------------------------------------------------------------------------------------------------------------------------------------------------------------|------------|------------|
| LEGEND:                                                                                                                                                                                                                                                                                                                                                                                                                                                                                                                                                                                                                                                                                                                                                                                                                                                                                                                                                                                                                                                                                                                                                                                                                                                                                                                                                                                                                                                                                                                                                                                                                                                                                                                                                                                                                                                                                                                                                                                                                                                                                                                                   |            |            |
| PROPOSED MANDATORY CYCLE LANE (ON ROAD)                                                                                                                                                                                                                                                                                                                                                                                                                                                                                                                                                                                                                                                                                                                                                                                                                                                                                                                                                                                                                                                                                                                                                                                                                                                                                                                                                                                                                                                                                                                                                                                                                                                                                                                                                                                                                                                                                                                                                                                                                                                                                                   |            | <b>3</b> * |
| PROPOSED ADVISORY CYCLE LANE (ON ROAD)                                                                                                                                                                                                                                                                                                                                                                                                                                                                                                                                                                                                                                                                                                                                                                                                                                                                                                                                                                                                                                                                                                                                                                                                                                                                                                                                                                                                                                                                                                                                                                                                                                                                                                                                                                                                                                                                                                                                                                                                                                                                                                    | 118/111    |            |
| PROPOSED RED COLOURED SURFACING                                                                                                                                                                                                                                                                                                                                                                                                                                                                                                                                                                                                                                                                                                                                                                                                                                                                                                                                                                                                                                                                                                                                                                                                                                                                                                                                                                                                                                                                                                                                                                                                                                                                                                                                                                                                                                                                                                                                                                                                                                                                                                           | 81         | 81         |
| PROPOSED RAISED CYCLE TRACK /OFF ROAD CYCLETRACK                                                                                                                                                                                                                                                                                                                                                                                                                                                                                                                                                                                                                                                                                                                                                                                                                                                                                                                                                                                                                                                                                                                                                                                                                                                                                                                                                                                                                                                                                                                                                                                                                                                                                                                                                                                                                                                                                                                                                                                                                                                                                          | <b>3</b> 7 | 81         |
| RAISED CYCLE TRACK /OFF ROAD CYCLETRACK UPGRADE<br>AS REQUIRED                                                                                                                                                                                                                                                                                                                                                                                                                                                                                                                                                                                                                                                                                                                                                                                                                                                                                                                                                                                                                                                                                                                                                                                                                                                                                                                                                                                                                                                                                                                                                                                                                                                                                                                                                                                                                                                                                                                                                                                                                                                                            |            |            |
| PROPOSED VEHICLE WEAVING AREA                                                                                                                                                                                                                                                                                                                                                                                                                                                                                                                                                                                                                                                                                                                                                                                                                                                                                                                                                                                                                                                                                                                                                                                                                                                                                                                                                                                                                                                                                                                                                                                                                                                                                                                                                                                                                                                                                                                                                                                                                                                                                                             |            | <b></b>    |
| PROPOSED FOOTPATH OR PROPOSED FOOTPATH<br>IMPROVEMENT AS REQUIRED                                                                                                                                                                                                                                                                                                                                                                                                                                                                                                                                                                                                                                                                                                                                                                                                                                                                                                                                                                                                                                                                                                                                                                                                                                                                                                                                                                                                                                                                                                                                                                                                                                                                                                                                                                                                                                                                                                                                                                                                                                                                         |            |            |
| PROPOSED GRASS VERGE                                                                                                                                                                                                                                                                                                                                                                                                                                                                                                                                                                                                                                                                                                                                                                                                                                                                                                                                                                                                                                                                                                                                                                                                                                                                                                                                                                                                                                                                                                                                                                                                                                                                                                                                                                                                                                                                                                                                                                                                                                                                                                                      |            |            |
| PROPOSED CARRIAGEWAY REALIGNMENT                                                                                                                                                                                                                                                                                                                                                                                                                                                                                                                                                                                                                                                                                                                                                                                                                                                                                                                                                                                                                                                                                                                                                                                                                                                                                                                                                                                                                                                                                                                                                                                                                                                                                                                                                                                                                                                                                                                                                                                                                                                                                                          |            |            |
| PROPOSED CYCLE RAMPS                                                                                                                                                                                                                                                                                                                                                                                                                                                                                                                                                                                                                                                                                                                                                                                                                                                                                                                                                                                                                                                                                                                                                                                                                                                                                                                                                                                                                                                                                                                                                                                                                                                                                                                                                                                                                                                                                                                                                                                                                                                                                                                      |            |            |
| PROPOSED SHARED AREA                                                                                                                                                                                                                                                                                                                                                                                                                                                                                                                                                                                                                                                                                                                                                                                                                                                                                                                                                                                                                                                                                                                                                                                                                                                                                                                                                                                                                                                                                                                                                                                                                                                                                                                                                                                                                                                                                                                                                                                                                                                                                                                      |            |            |
| EXISTING SHARED AREA                                                                                                                                                                                                                                                                                                                                                                                                                                                                                                                                                                                                                                                                                                                                                                                                                                                                                                                                                                                                                                                                                                                                                                                                                                                                                                                                                                                                                                                                                                                                                                                                                                                                                                                                                                                                                                                                                                                                                                                                                                                                                                                      |            |            |
| PROPOSED WIDE SHARED STREET                                                                                                                                                                                                                                                                                                                                                                                                                                                                                                                                                                                                                                                                                                                                                                                                                                                                                                                                                                                                                                                                                                                                                                                                                                                                                                                                                                                                                                                                                                                                                                                                                                                                                                                                                                                                                                                                                                                                                                                                                                                                                                               |            |            |
| PROPOSED CCTV LOCATION                                                                                                                                                                                                                                                                                                                                                                                                                                                                                                                                                                                                                                                                                                                                                                                                                                                                                                                                                                                                                                                                                                                                                                                                                                                                                                                                                                                                                                                                                                                                                                                                                                                                                                                                                                                                                                                                                                                                                                                                                                                                                                                    |            |            |
| PROPOSED PUBLIC LIGHTING LOCATION                                                                                                                                                                                                                                                                                                                                                                                                                                                                                                                                                                                                                                                                                                                                                                                                                                                                                                                                                                                                                                                                                                                                                                                                                                                                                                                                                                                                                                                                                                                                                                                                                                                                                                                                                                                                                                                                                                                                                                                                                                                                                                         | -          | <b>.</b>   |
| RETAINED TREES                                                                                                                                                                                                                                                                                                                                                                                                                                                                                                                                                                                                                                                                                                                                                                                                                                                                                                                                                                                                                                                                                                                                                                                                                                                                                                                                                                                                                                                                                                                                                                                                                                                                                                                                                                                                                                                                                                                                                                                                                                                                                                                            |            | т<br>С     |
|                                                                                                                                                                                                                                                                                                                                                                                                                                                                                                                                                                                                                                                                                                                                                                                                                                                                                                                                                                                                                                                                                                                                                                                                                                                                                                                                                                                                                                                                                                                                                                                                                                                                                                                                                                                                                                                                                                                                                                                                                                                                                                                                           |            |            |
| NEW TREES, LIME                                                                                                                                                                                                                                                                                                                                                                                                                                                                                                                                                                                                                                                                                                                                                                                                                                                                                                                                                                                                                                                                                                                                                                                                                                                                                                                                                                                                                                                                                                                                                                                                                                                                                                                                                                                                                                                                                                                                                                                                                                                                                                                           | 1          | 8          |
| NEW TREES, BIRCH                                                                                                                                                                                                                                                                                                                                                                                                                                                                                                                                                                                                                                                                                                                                                                                                                                                                                                                                                                                                                                                                                                                                                                                                                                                                                                                                                                                                                                                                                                                                                                                                                                                                                                                                                                                                                                                                                                                                                                                                                                                                                                                          | (          | 8          |
| NEW TREES, HORNBEAM                                                                                                                                                                                                                                                                                                                                                                                                                                                                                                                                                                                                                                                                                                                                                                                                                                                                                                                                                                                                                                                                                                                                                                                                                                                                                                                                                                                                                                                                                                                                                                                                                                                                                                                                                                                                                                                                                                                                                                                                                                                                                                                       |            | -          |
| NEW TREES, OAK                                                                                                                                                                                                                                                                                                                                                                                                                                                                                                                                                                                                                                                                                                                                                                                                                                                                                                                                                                                                                                                                                                                                                                                                                                                                                                                                                                                                                                                                                                                                                                                                                                                                                                                                                                                                                                                                                                                                                                                                                                                                                                                            | ŧ          |            |
| NEW TREES, NORWAY MAPLE                                                                                                                                                                                                                                                                                                                                                                                                                                                                                                                                                                                                                                                                                                                                                                                                                                                                                                                                                                                                                                                                                                                                                                                                                                                                                                                                                                                                                                                                                                                                                                                                                                                                                                                                                                                                                                                                                                                                                                                                                                                                                                                   | 1          | 3          |
| NEW TREES, ASH                                                                                                                                                                                                                                                                                                                                                                                                                                                                                                                                                                                                                                                                                                                                                                                                                                                                                                                                                                                                                                                                                                                                                                                                                                                                                                                                                                                                                                                                                                                                                                                                                                                                                                                                                                                                                                                                                                                                                                                                                                                                                                                            | (          |            |
| NEW TREES, FIELD MAPLE                                                                                                                                                                                                                                                                                                                                                                                                                                                                                                                                                                                                                                                                                                                                                                                                                                                                                                                                                                                                                                                                                                                                                                                                                                                                                                                                                                                                                                                                                                                                                                                                                                                                                                                                                                                                                                                                                                                                                                                                                                                                                                                    |            |            |
| EXISTING WOODLAND                                                                                                                                                                                                                                                                                                                                                                                                                                                                                                                                                                                                                                                                                                                                                                                                                                                                                                                                                                                                                                                                                                                                                                                                                                                                                                                                                                                                                                                                                                                                                                                                                                                                                                                                                                                                                                                                                                                                                                                                                                                                                                                         |            | P          |
| PROPOSED ORNAMENTAL PLANTING                                                                                                                                                                                                                                                                                                                                                                                                                                                                                                                                                                                                                                                                                                                                                                                                                                                                                                                                                                                                                                                                                                                                                                                                                                                                                                                                                                                                                                                                                                                                                                                                                                                                                                                                                                                                                                                                                                                                                                                                                                                                                                              | 4          |            |
| PROPOSED GROUNDCOVER PLANTING, SHRUBS AND PERENNIALS                                                                                                                                                                                                                                                                                                                                                                                                                                                                                                                                                                                                                                                                                                                                                                                                                                                                                                                                                                                                                                                                                                                                                                                                                                                                                                                                                                                                                                                                                                                                                                                                                                                                                                                                                                                                                                                                                                                                                                                                                                                                                      |            |            |
| PROPOSED SCREEN PLANTING                                                                                                                                                                                                                                                                                                                                                                                                                                                                                                                                                                                                                                                                                                                                                                                                                                                                                                                                                                                                                                                                                                                                                                                                                                                                                                                                                                                                                                                                                                                                                                                                                                                                                                                                                                                                                                                                                                                                                                                                                                                                                                                  |            |            |
| PROPOSED PLANTING AT SCULPTURE, GRASSES AND PERENM                                                                                                                                                                                                                                                                                                                                                                                                                                                                                                                                                                                                                                                                                                                                                                                                                                                                                                                                                                                                                                                                                                                                                                                                                                                                                                                                                                                                                                                                                                                                                                                                                                                                                                                                                                                                                                                                                                                                                                                                                                                                                        | NIALS      | •          |
| EXISTING HEDGEROW TO BE RETAINED                                                                                                                                                                                                                                                                                                                                                                                                                                                                                                                                                                                                                                                                                                                                                                                                                                                                                                                                                                                                                                                                                                                                                                                                                                                                                                                                                                                                                                                                                                                                                                                                                                                                                                                                                                                                                                                                                                                                                                                                                                                                                                          |            | -          |
| EXISTING GRASS AREAS INDICATED                                                                                                                                                                                                                                                                                                                                                                                                                                                                                                                                                                                                                                                                                                                                                                                                                                                                                                                                                                                                                                                                                                                                                                                                                                                                                                                                                                                                                                                                                                                                                                                                                                                                                                                                                                                                                                                                                                                                                                                                                                                                                                            | L          |            |
| SCULPTURE, MAIN                                                                                                                                                                                                                                                                                                                                                                                                                                                                                                                                                                                                                                                                                                                                                                                                                                                                                                                                                                                                                                                                                                                                                                                                                                                                                                                                                                                                                                                                                                                                                                                                                                                                                                                                                                                                                                                                                                                                                                                                                                                                                                                           |            | •          |
| SCULPTURE, ROUTE INDICATOR                                                                                                                                                                                                                                                                                                                                                                                                                                                                                                                                                                                                                                                                                                                                                                                                                                                                                                                                                                                                                                                                                                                                                                                                                                                                                                                                                                                                                                                                                                                                                                                                                                                                                                                                                                                                                                                                                                                                                                                                                                                                                                                |            | 1          |
| SCULPTURE, RIVER                                                                                                                                                                                                                                                                                                                                                                                                                                                                                                                                                                                                                                                                                                                                                                                                                                                                                                                                                                                                                                                                                                                                                                                                                                                                                                                                                                                                                                                                                                                                                                                                                                                                                                                                                                                                                                                                                                                                                                                                                                                                                                                          | 4          |            |
| SCHOLORSTOWN<br>ROAD<br>KEYPLAN - NTS                                                                                                                                                                                                                                                                                                                                                                                                                                                                                                                                                                                                                                                                                                                                                                                                                                                                                                                                                                                                                                                                                                                                                                                                                                                                                                                                                                                                                                                                                                                                                                                                                                                                                                                                                                                                                                                                                                                                                                                                                                                                                                     |            |            |
|                                                                                                                                                                                                                                                                                                                                                                                                                                                                                                                                                                                                                                                                                                                                                                                                                                                                                                                                                                                                                                                                                                                                                                                                                                                                                                                                                                                                                                                                                                                                                                                                                                                                                                                                                                                                                                                                                                                                                                                                                                                                                                                                           |            |            |
| Revision Description                                                                                                                                                                                                                                                                                                                                                                                                                                                                                                                                                                                                                                                                                                                                                                                                                                                                                                                                                                                                                                                                                                                                                                                                                                                                                                                                                                                                                                                                                                                                                                                                                                                                                                                                                                                                                                                                                                                                                                                                                                                                                                                      | Initials   | Date       |
| CLIFTON SCANNELL EMERSON ASSOCIATES<br>Consulting Engineers<br>Scannell, Hold Scannell, Scannell, Holdman,<br>SCANNELL<br>No. 4555 (0) 205 5005 Feel, Michaen, |            |            |
|                                                                                                                                                                                                                                                                                                                                                                                                                                                                                                                                                                                                                                                                                                                                                                                                                                                                                                                                                                                                                                                                                                                                                                                                                                                                                                                                                                                                                                                                                                                                                                                                                                                                                                                                                                                                                                                                                                                                                                                                                                                                                                                                           |            |            |
| Architect N/A                                                                                                                                                                                                                                                                                                                                                                                                                                                                                                                                                                                                                                                                                                                                                                                                                                                                                                                                                                                                                                                                                                                                                                                                                                                                                                                                                                                                                                                                                                                                                                                                                                                                                                                                                                                                                                                                                                                                                                                                                                                                                                                             |            |            |
| South Dublin County Council (SDCC) &                                                                                                                                                                                                                                                                                                                                                                                                                                                                                                                                                                                                                                                                                                                                                                                                                                                                                                                                                                                                                                                                                                                                                                                                                                                                                                                                                                                                                                                                                                                                                                                                                                                                                                                                                                                                                                                                                                                                                                                                                                                                                                      |            |            |
| Client National Transport Authority (NTA)                                                                                                                                                                                                                                                                                                                                                                                                                                                                                                                                                                                                                                                                                                                                                                                                                                                                                                                                                                                                                                                                                                                                                                                                                                                                                                                                                                                                                                                                                                                                                                                                                                                                                                                                                                                                                                                                                                                                                                                                                                                                                                 |            |            |
| Tallaght to Ballyboden Cycle Route Project Submission Stage                                                                                                                                                                                                                                                                                                                                                                                                                                                                                                                                                                                                                                                                                                                                                                                                                                                                                                                                                                                                                                                                                                                                                                                                                                                                                                                                                                                                                                                                                                                                                                                                                                                                                                                                                                                                                                                                                                                                                                                                                                                                               |            |            |