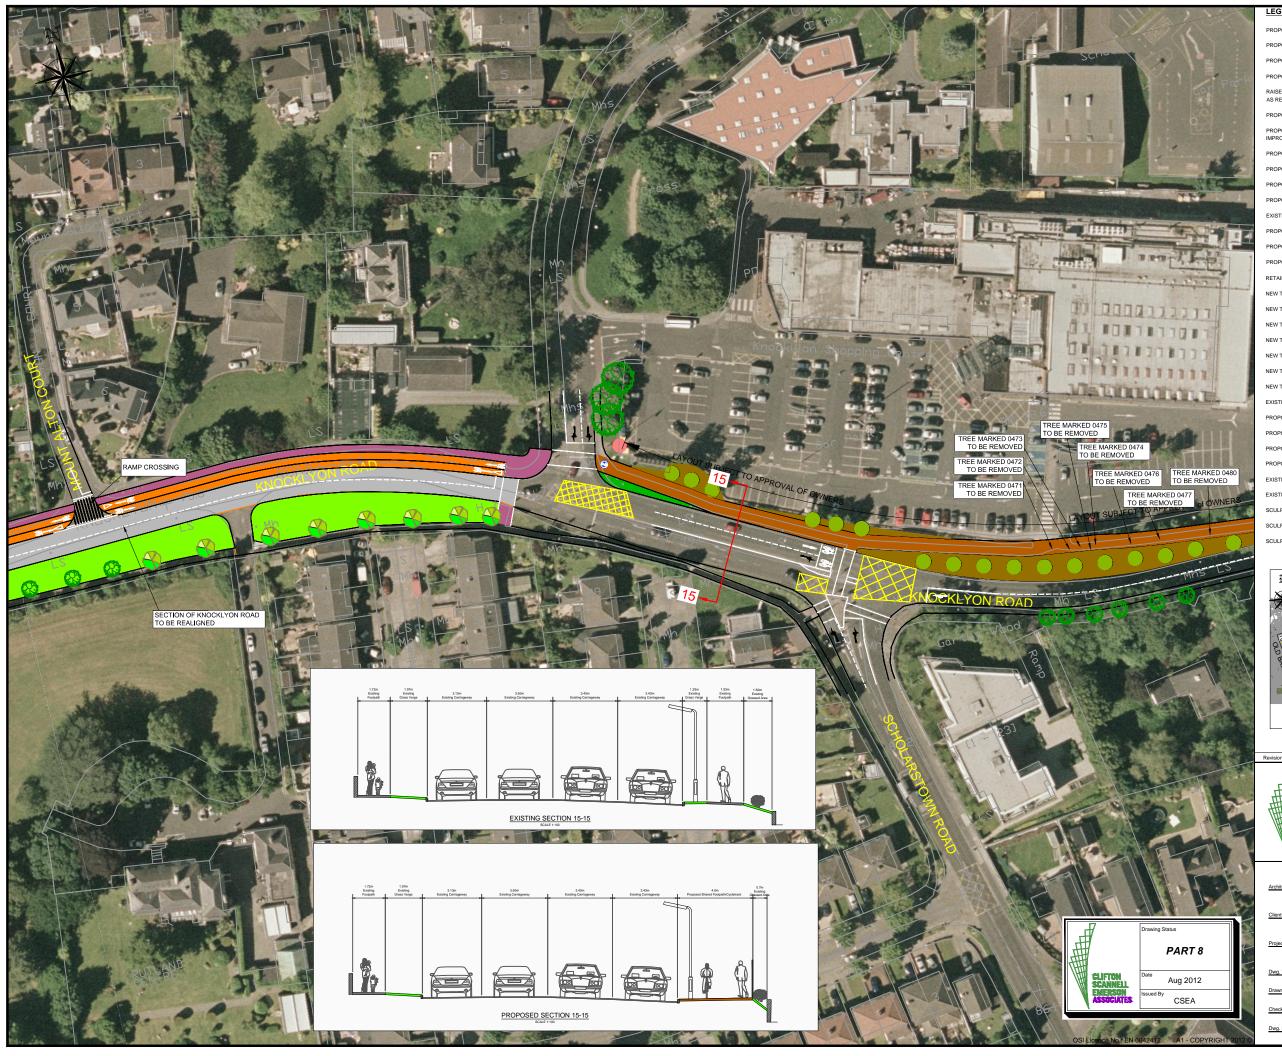

| LEGEND:                                                                                                      |          |            |
|--------------------------------------------------------------------------------------------------------------|----------|------------|
| PROPOSED MANDATORY CYCLE LANE (ON ROAD)                                                                      |          | <b>2</b> * |
| PROPOSED ADVISORY CYCLE LANE (ON ROAD) PROPOSED RED COLOURED SURFACING                                       |          |            |
| PROPOSED RAISED CYCLE TRACK /OFF ROAD CYCLETRACK                                                             | *        |            |
| RAISED CYCLE TRACK /OFF ROAD CYCLETRACK UPGRADE                                                              |          |            |
| AS REQUIRED                                                                                                  |          |            |
| PROPOSED VEHICLE WEAVING AREA                                                                                |          | -          |
| PROPOSED FOOTPATH OR PROPOSED FOOTPATH<br>IMPROVEMENT AS REQUIRED                                            |          |            |
| PROPOSED GRASS VERGE                                                                                         |          |            |
| PROPOSED CARRIAGEWAY REALIGNMENT                                                                             |          |            |
| PROPOSED CYCLE RAMPS                                                                                         |          |            |
| PROPOSED SHARED AREA                                                                                         |          |            |
| EXISTING SHARED AREA                                                                                         |          |            |
| PROPOSED WIDE SHARED STREET                                                                                  |          |            |
| PROPOSED CCTV LOCATION                                                                                       | _        | F          |
| RETAINED TREES                                                                                               | T        |            |
| NEW TREES, LIME                                                                                              | S 20     | 3          |
| NEW TREES, BIRCH                                                                                             |          | h          |
| NEW TREES, HORNBEAM                                                                                          |          |            |
| NEW TREES, OAK                                                                                               | A        | 2          |
| NEW TREES, NORWAY MAPLE                                                                                      | v<br>6   |            |
| NEW TREES, ASH                                                                                               | Č        |            |
| NEW TREES, FIELD MAPLE                                                                                       |          |            |
| EXISTING WOODLAND                                                                                            |          | <b>P</b>   |
| PROPOSED ORNAMENTAL PLANTING                                                                                 | -        |            |
| PROPOSED GROUNDCOVER PLANTING, SHRUBS AND PERENN                                                             | IALS     |            |
| PROPOSED SCREEN PLANTING                                                                                     | -        |            |
| PROPOSED PLANTING AT SCULPTURE, GRASSES AND PERENN                                                           | IIALS -  |            |
|                                                                                                              |          |            |
| EXISTING GRASS AREAS INDICATED                                                                               |          |            |
| SCULPTURE, MAIN                                                                                              |          |            |
| SCULPTURE, RIVER                                                                                             |          |            |
|                                                                                                              |          |            |
| ROAD<br>KEYPLAN - NTS                                                                                        |          |            |
|                                                                                                              |          |            |
| Revision Description                                                                                         | Initials | Date       |
| CLIFTON SCANNELL EMERSON ASSOCIATES<br>Consulting Engineers<br>Scannell<br>SCANNELL<br>EMERSON<br>ASSOCIATES |          |            |
|                                                                                                              |          |            |
| Architect N/A                                                                                                |          |            |
| South Dublin County Council (SDCC) &<br>National Transport Authority (NTA)                                   |          |            |
| Tallaght to Ballyboden Cycle Route                                                                           |          |            |
| Project Submission Stage                                                                                     |          |            |
| Proposed Scheme Lavout                                                                                       |          |            |

Proposed Scheme Layout Sheet 15 of 26

Date

<u>scale</u> 1:500 @ A1 12\_098\_216

June 2012

PW

NM