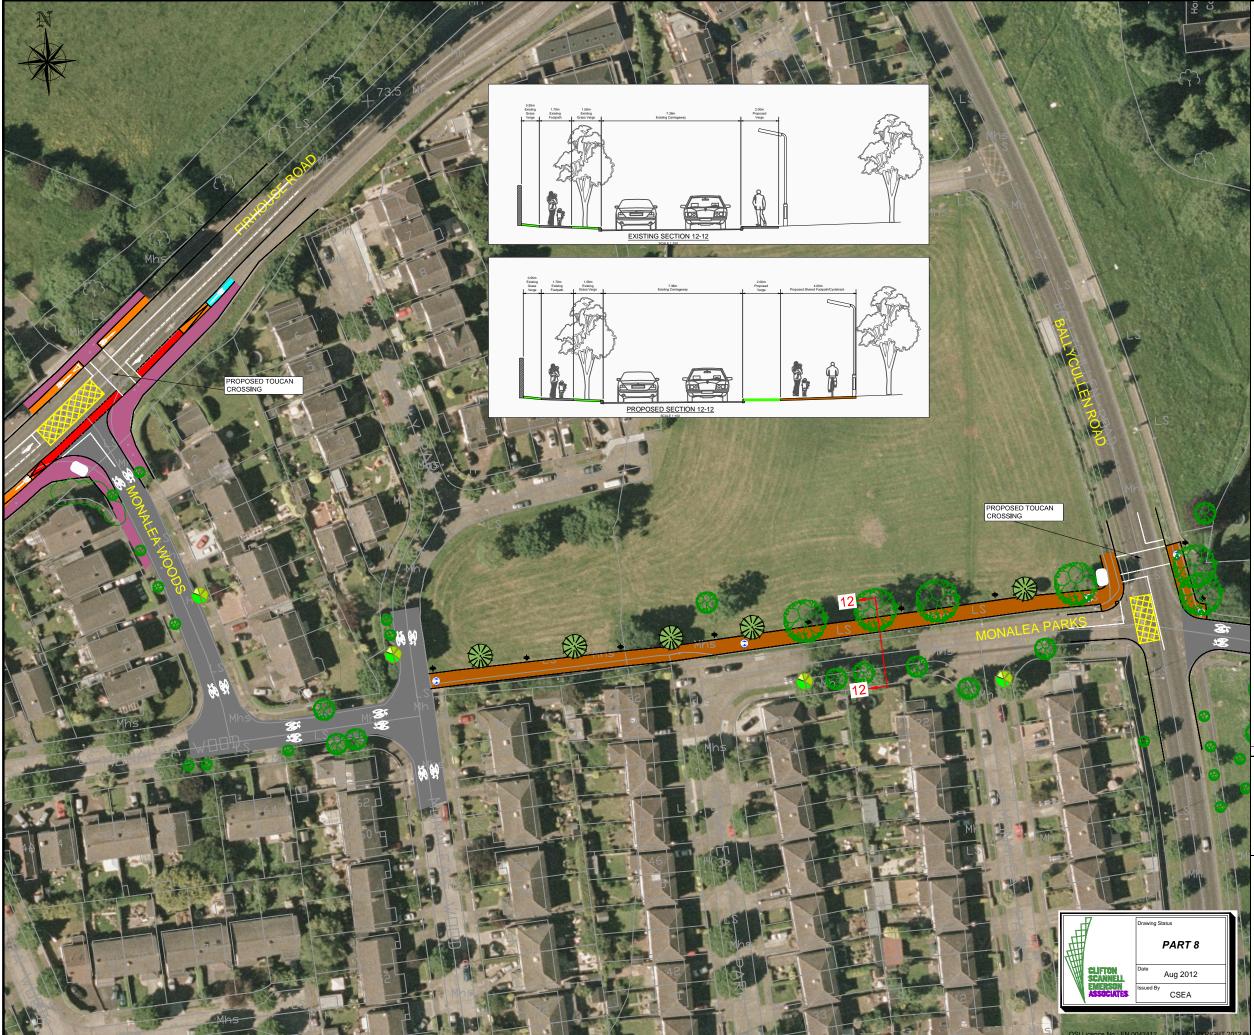

## PROPOSED MANDATORY CYCLE LANE (ON ROAD) 3r 3r PROPOSED ADVISORY CYCLE LANE (ON ROAD) 1.84111118411 PROPOSED RED COLOURED SURFACING 21 PROPOSED RAISED CYCLE TRACK /OFF ROAD CYCLETRACK -RAISED CYCLE TRACK /OFF ROAD CYCLETRACK UPGRADE AS REQUIRED PROPOSED VEHICLE WEAVING AREA **.** PROPOSED FOOTPATH OR PROPOSED FOOTPATH IMPROVEMENT AS REQUIRED PROPOSED GRASS VERGE PROPOSED CARRIAGEWAY REALIGNMENT PROPOSED CYCLE RAMPS PROPOSED SHARED AREA EXISTING SHARED AREA PROPOSED WIDE SHARED STREET PROPOSED CCTV LOCATION ٠ PROPOSED PUBLIC LIGHTING LOCATION RETAINED TREES NEW TREES, LIME NEW TREES, BIRCH NEW TREES, HORNBEAM NEW TREES, OAK NEW TREES, NORWAY MAPLE 6 NEW TREES, ASH NEW TREES, FIELD MAPLE EXISTING WOODLAND PROPOSED ORNAMENTAL PLANTING ▲ PROPOSED GROUNDCOVER PLANTING, SHRUBS AND PERENNIALS PROPOSED SCREEN PLANTING PROPOSED PLANTING AT SCULPTURE, GRASSES AND PERENNIALS . EXISTING HEDGEROW TO BE RETAINED -EXISTING GRASS AREAS INDICATED SCULPTURE, MAIN SCULPTURE, ROUTE INDICATOR SCULPTURE, RIVER KEYPLAN - NTS Date Initials CLIFTON SCANNELL EMERSON ASSOCIATES ook, Co. Diddin, İroland. N/A South Dublin County Council (SDCC) & National Transport Authority (NTA) Tallaght to Ballyboden Cycle Route Submission Stage Proposed Scheme Layout Sheet 12 of 26 Dwg. T Date June 2012 PW Drawn B Scale 1:500 @ A1 NM Che 12\_098\_213 Dwg. No.