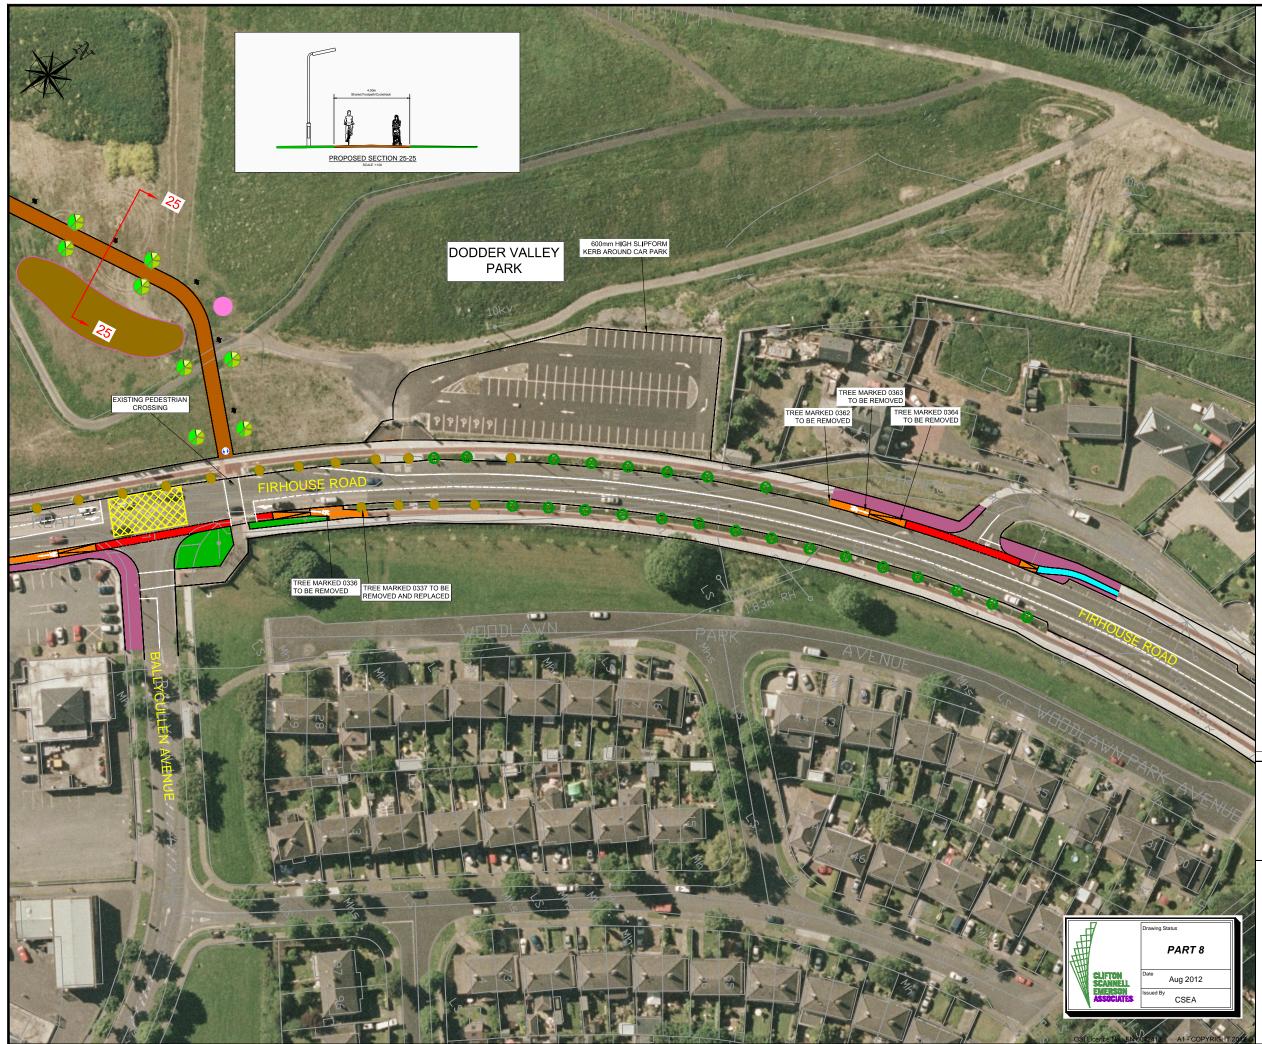

| PROPOSED MANDATORY CYCLE LANE (ON ROAD)           | <b>3</b> 4 <b>3</b> 4 |
|---------------------------------------------------|-----------------------|
| PROPOSED ADVISORY CYCLE LANE (ON ROAD)            | 118/111118/11         |
| PROPOSED RED COLOURED SURFACING                   | 8 8                   |
| PROPOSED RAISED CYCLE TRACK /OFF ROAD CYCLETRACK  | <b>Dr Dr</b>          |
| RAISED CYCLE TRACK /OFF ROAD CYCLETRACK UPGRADE   |                       |
| AS REQUIRED                                       |                       |
| PROPOSED VEHICLE WEAVING AREA                     |                       |
| PROPOSED FOOTPATH OR PROPOSED FOOTPATH            |                       |
| IMPROVEMENT AS REQUIRED                           |                       |
| PROPOSED GRASS VERGE                              |                       |
| PROPOSED CARRIAGEWAY REALIGNMENT                  |                       |
| PROPOSED CYCLE RAMPS                              |                       |
|                                                   |                       |
| PROPOSED SHARED AREA                              |                       |
| EXISTING SHARED AREA                              |                       |
| PROPOSED WIDE SHARED STREET                       |                       |
| PROPOSED CCTV LOCATION                            |                       |
| PROPOSED PUBLIC LIGHTING LOCATION                 | +                     |
| RETAINED TREES                                    | 0                     |
| NEW TREES, LIME                                   |                       |
|                                                   |                       |
| NEW TREES, BIRCH                                  |                       |
| NEW TREES, HORNBEAM                               | -                     |
| NEW TREES, OAK                                    | *                     |
| NEW TREES, NORWAY MAPLE                           | 88<br>19              |
| NEW TREES, ASH                                    | ě                     |
| NEW TREES, FIELD MAPLE                            | Ă                     |
| EXISTING WOODLAND                                 |                       |
|                                                   |                       |
| PROPOSED ORNAMENTAL PLANTING                      | <u> </u>              |
| PROPOSED GROUNDCOVER PLANTING, SHRUBS AND PERENT  | NALS                  |
| PROPOSED SCREEN PLANTING                          |                       |
| PROPOSED PLANTING AT SCULPTURE, GRASSES AND PEREN | NIALS -               |
| EXISTING HEDGEROW TO BE RETAINED                  | -                     |
| EXISTING GRASS AREAS INDICATED                    |                       |
| SCULPTURE, MAIN                                   |                       |
|                                                   |                       |
|                                                   |                       |
| SCULPTURE, ROUTE INDICATOR                        |                       |
|                                                   |                       |
| SCULPTURE, ROUTE INDICATOR                        | NOAD                  |
| SCULPTURE, ROUTE INDICATOR                        | OLORSTOWN<br>ROAD     |
| SCULPTURE, RIVER                                  | ROAD<br>EEYPLAN - NTS |
| SCULPTURE, RIVER                                  | E                     |
| SCULPTURE, RIVER                                  | E                     |
| SCULPTURE, RIVER                                  | E.                    |
| SCULPTURE, RIVER                                  | EYPLAN - NTS          |
| SCULPTURE, RIVER                                  | EYPLAN - NTS          |
| SCULPTURE, ROUTE INDICATOR<br>SCULPTURE, RIVER    | EYPLAN - NTS          |
| SCULPTURE, RIVER                                  | EYPLAN - NTS          |
| SCULPTURE, ROUTE INDICATOR<br>SCULPTURE, RIVER    | EYPLAN - NTS          |
| SCULPTURE, ROUTE INDICATOR<br>SCULPTURE, RIVER    | EYPLAN - NTS          |
| SCULPTURE, ROUTE INDICATOR<br>SCULPTURE, RIVER    | EYPLAN - NTS          |
| SCULPTURE, ROUTE INDICATOR<br>SCULPTURE, RIVER    | EYPLAN - NTS          |
| SCULPTURE, ROUTE INDICATOR<br>SCULPTURE, RIVER    | EYPLAN - NTS          |
| SCULPTURE, RIVER<br>SCULPTURE, RIVER              | EEYPLAN - NTS         |
| SCULPTURE, RIVER<br>SULPTURE, RIVER               | EEYPLAN - NTS         |
| SCULPTURE, ROUTE INDICATOR<br>SCULPTURE, RIVER    | EEYPLAN - NTS         |
| SCULPTURE, ROUTE INDICATOR<br>SCULPTURE, RIVER    | EEYPLAN - NTS         |
| SCULPTURE, RIVER<br>SCULPTURE, RIVER              | EEYPLAN - NTS         |
| SCULPTURE, RIVER<br>SCULPTURE, RIVER              | EEYPLAN - NTS         |
| SCULPTURE, RIVER<br>SCULPTURE, RIVER              | EEYPLAN - NTS         |
| SCULPTURE, RIVER<br>SCULPTURE, RIVER              | EEYPLAN - NTS         |
| SCULPTURE, RIVER<br>SCULPTURE, RIVER              | EEYPLAN - NTS         |