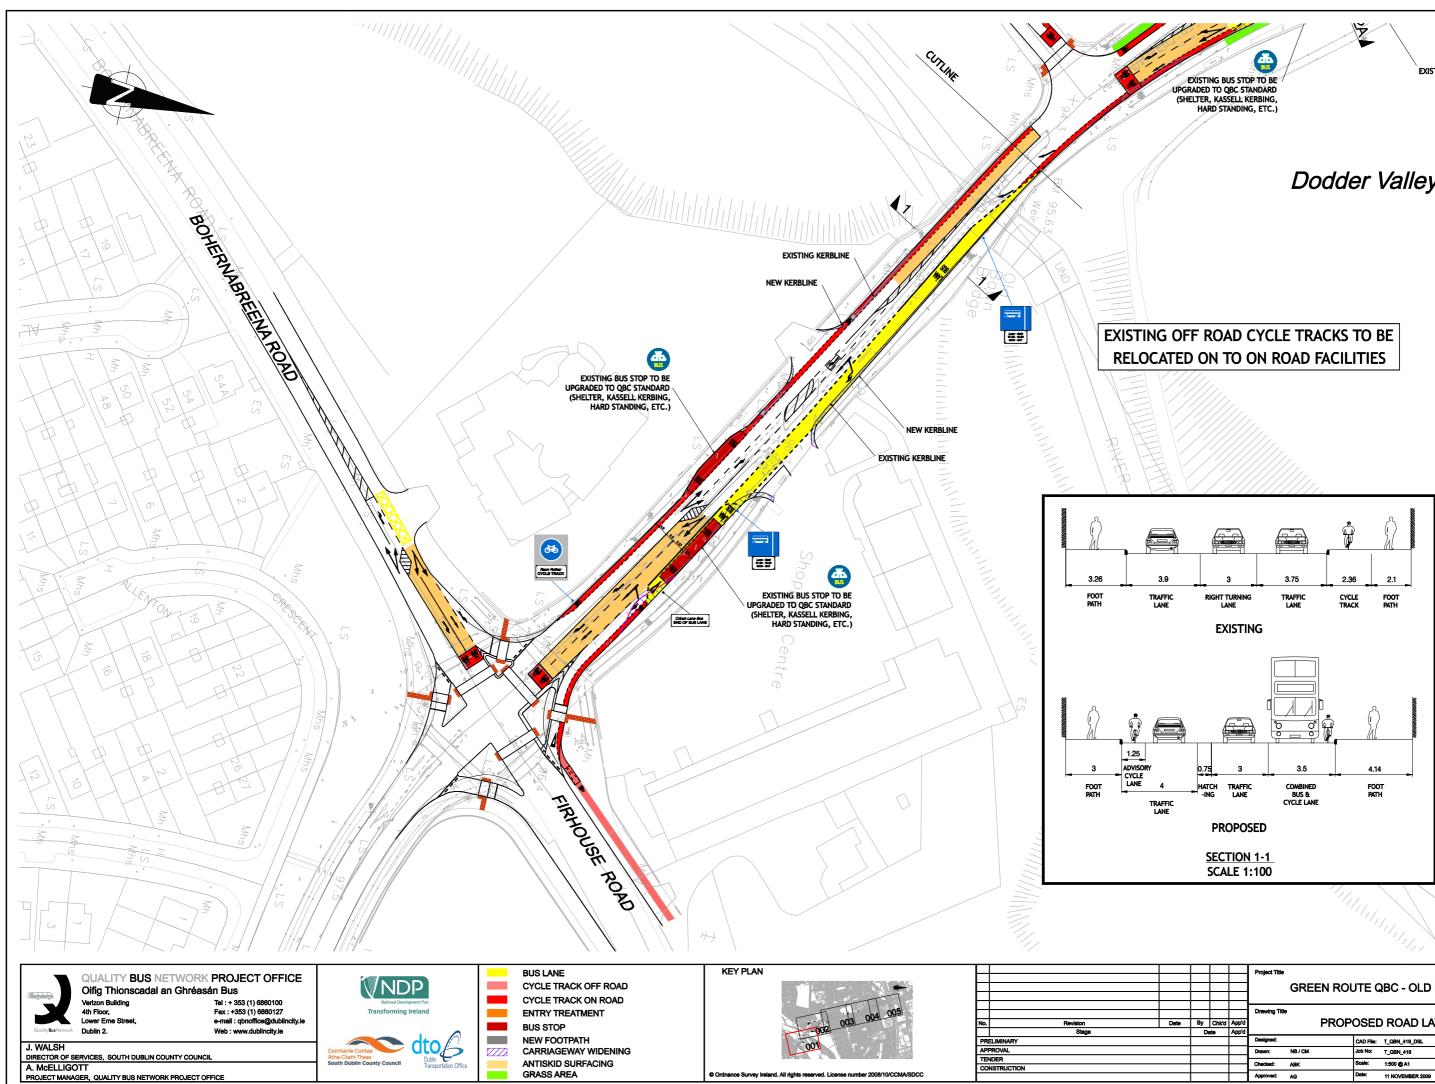

Lase - Soft (7.50 - 15.60 MOH - SAT

EXISTING KERBLINE

PROPOSED DEVELOF SDCC PARKS DEPARI

## Dodder Valley Park

| - |    |       |       | Project Title                   |       |  |           |                  |                   |      |
|---|----|-------|-------|---------------------------------|-------|--|-----------|------------------|-------------------|------|
|   |    |       |       | GREEN ROUTE QBC - OLD BAWN ROAD |       |  |           |                  |                   |      |
|   |    |       |       |                                 |       |  |           |                  |                   |      |
|   |    |       |       |                                 |       |  |           |                  |                   |      |
|   |    |       |       | Drawing Title                   |       |  |           |                  |                   |      |
|   | By | Chk'd | App'd | PROPOSED ROAD LAYOUT            |       |  |           |                  |                   |      |
|   | Da | Date  |       |                                 |       |  |           |                  |                   |      |
|   |    |       |       | Designed:                       |       |  | CAD File: | T_QBN_419_DSL    | Sheet             |      |
| _ |    |       |       | Drawn:                          | NB/CM |  | Job No:   | T_QBN_419        | 1 OF 5            |      |
|   |    |       |       | Checked:                        | ABK   |  | Scale:    | 1:500 @A1        | Drawing No:       | Rev: |
|   |    |       |       | Approved:                       | AG    |  | Date:     | 11 NOVEMBER 2009 | T_QBN_419_DSL_001 |      |