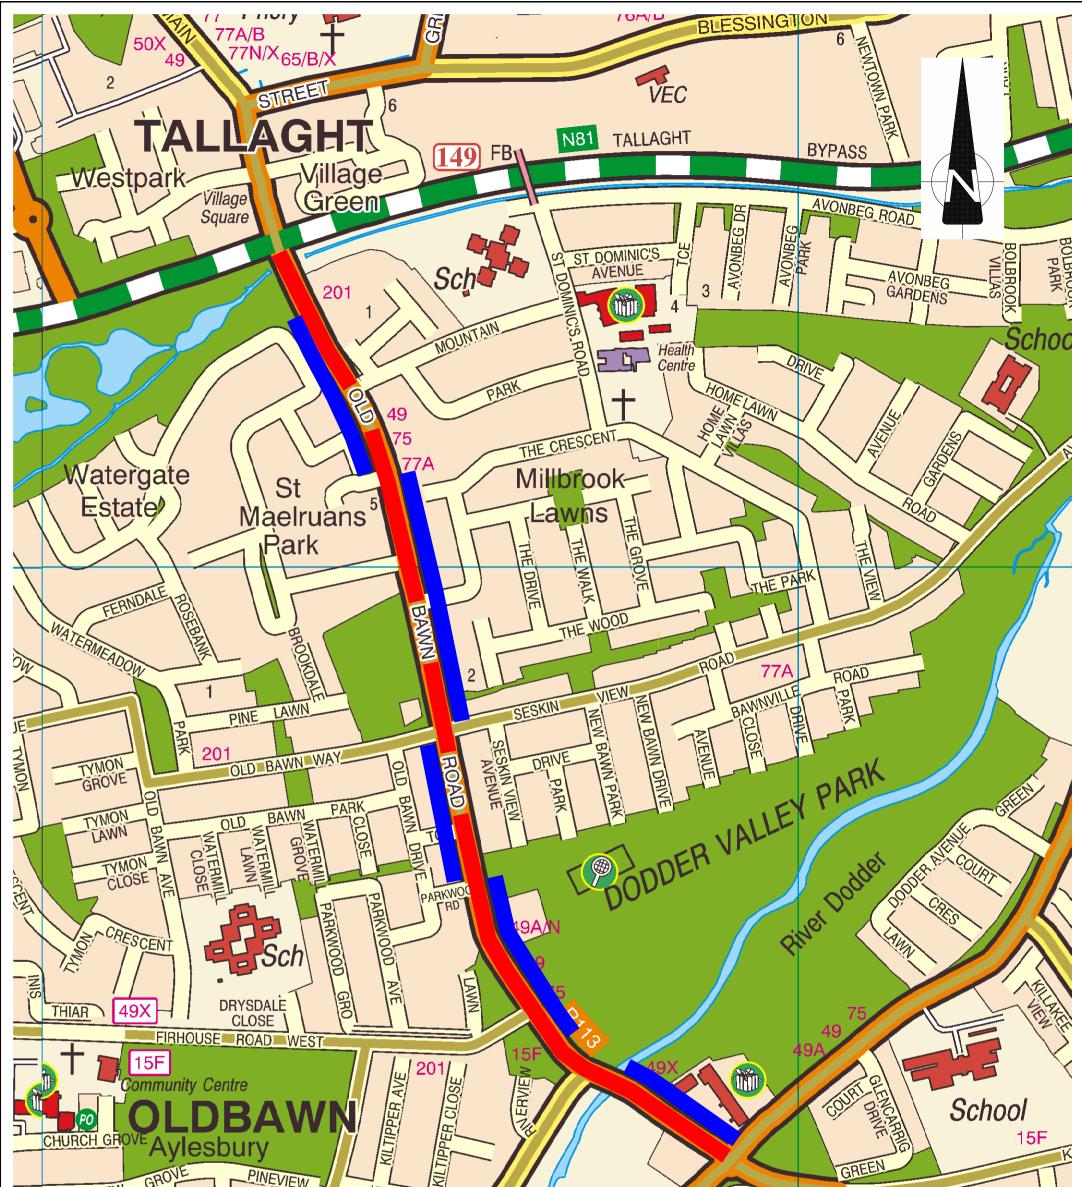

| 201<br>PINE VIEW<br>PARK<br>PINE VIEW<br>DRIVE<br>DRIVE<br>AWN<br>CONTACT<br>PARC<br>DALE PINE<br>DALE PIN | DRIVE                                                                         |                                                                                  | Ne.<br>PRELIMINARY<br>APPROVAL<br>TENDER<br>CONSTRUCTION | OLD COURT                                    | Date By Chkd                          |      |
|-----------------------------------------------------------------------------------------------------------------------------------------------------------------------------------------------------------------------------------------------------------------------------------------------------------------------------------------------------------------------------------------------------------------------------------------------------------------------------------------------------------------------------------------------------------------------------------------------------------------------------------------------------------------------------------------------------------------------------------------------------------------------------------------------------------------------------------------------------------------------------------------------------------------------------------------------------------------------------------------------------------------------------------------------------------------------------------------------------------------------------------------------------------------------------------------------------------------------------------------------------------------------------------------------------------------------------------------------------------------------------------------------------------------------------------------------------------------------------------------------------------------------------------------------------------------------------------------------------------------------------------------------------------------------------------------------------------------------------------------------------------------------------------------------------------------------------------------------------------------------------------------------------------------------------------------------------------------------------------------------------------------------------------------------------------------------------------------------------------------------------------------------------------------------------------------------------------------------------------------------------------------------------------------------------------------------------------------------------------------------------------------------------------------------------------------------------------------------------------------------------------------------------------------------------------------------------------------------------------------------------------------------------------------------------------------------------------------------------------------------------------------------------|-------------------------------------------------------------------------------|----------------------------------------------------------------------------------|----------------------------------------------------------|----------------------------------------------|---------------------------------------|------|
| QUALITY BUS NETWORK PROJECT OFFICE<br>Oifig Thionscadal an Ghréasán Bus<br>Vertzon Building Tel : + 353 (1) 6880100                                                                                                                                                                                                                                                                                                                                                                                                                                                                                                                                                                                                                                                                                                                                                                                                                                                                                                                                                                                                                                                                                                                                                                                                                                                                                                                                                                                                                                                                                                                                                                                                                                                                                                                                                                                                                                                                                                                                                                                                                                                                                                                                                                                                                                                                                                                                                                                                                                                                                                                                                                                                                                                         |                                                                               | KEYPLAN:                                                                         | Project Title<br>GREEN ROUTE QBC - OLD BAWN ROAD         |                                              |                                       |      |
| Ath Floor,         Fax: +350 (1) 6060100           Coudin Bucklework         Dublin 2.                                                                                                                                                                                                                                                                                                                                                                                                                                                                                                                                                                                                                                                                                                                                                                                                                                                                                                                                                                                                                                                                                                                                                                                                                                                                                                                                                                                                                                                                                                                                                                                                                                                                                                                                                                                                                                                                                                                                                                                                                                                                                                                                                                                                                                                                                                                                                                                                                                                                                                                                                                                                                                                                                      | Transforming Ireland                                                          | OLD BAWN ROAD PROPOSED BUS LANES                                                 | Drawing Title                                            | ROUTE MAP                                    |                                       |      |
| J. WALSH                                                                                                                                                                                                                                                                                                                                                                                                                                                                                                                                                                                                                                                                                                                                                                                                                                                                                                                                                                                                                                                                                                                                                                                                                                                                                                                                                                                                                                                                                                                                                                                                                                                                                                                                                                                                                                                                                                                                                                                                                                                                                                                                                                                                                                                                                                                                                                                                                                                                                                                                                                                                                                                                                                                                                                    | Comhairle Contae                                                              |                                                                                  | Designed:<br>Drawn: CM                                   | CAD File: T_QBN_419_DSL<br>Job No: T_QBN_419 | Sheet . 1 OF 1                        |      |
| DIRECTOR OF SERVICES, SOUTH DUBLIN COUNTY COUNCIL<br>A. MCELLIGOTT<br>PROJECT MANAGER, QUALITY BUS NETWORK PROJECT OFFICE                                                                                                                                                                                                                                                                                                                                                                                                                                                                                                                                                                                                                                                                                                                                                                                                                                                                                                                                                                                                                                                                                                                                                                                                                                                                                                                                                                                                                                                                                                                                                                                                                                                                                                                                                                                                                                                                                                                                                                                                                                                                                                                                                                                                                                                                                                                                                                                                                                                                                                                                                                                                                                                   | Atha Cliath Theas<br>South Dublin County Council Dublin Transportation Office | © Ordnance Survey Ireland. All rights reserved. License number 2008/10/CCMA/SDCC | Checked: ABK<br>Approved: AG                             | Scale: NOT TO SCALE Date: 11 NOVEMBER 2009   | Drawing No:<br>T_QBN_419_DSL_ROUTEMAP | Rev: |