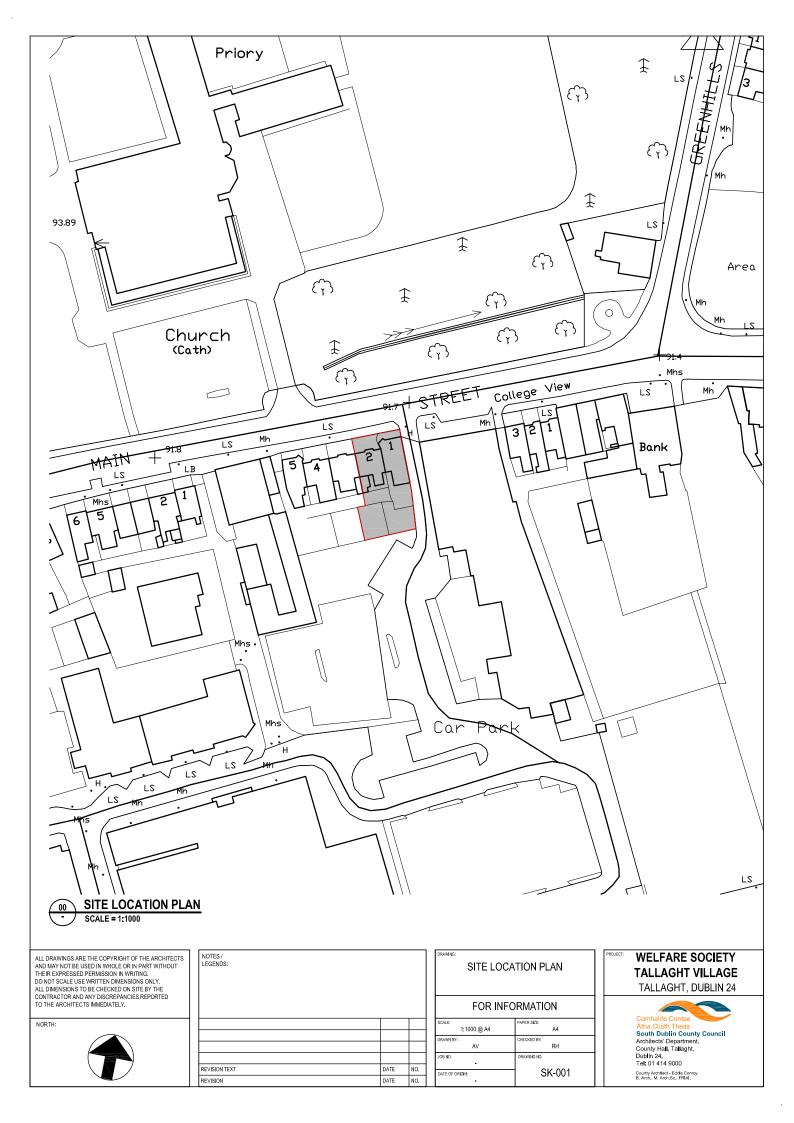

#### **Description of the proposed works:**

Tallaght Welfare Society occupies two houses, which are owned by South Dublin County Council, beside Mollloys Pub in the Main Street of Tallaght Village. The houses date back to the 19<sup>th</sup> century and are listed as protected structures. The accommodation, which is very cramped is in a bad state of repair and not adequate to cater for all the occupants. The heating and lighting systems require a complete overhaul. There are not enough toilets to cater for the staff and accessibility is a serious issue. At present a portokabin in the back garden is being used as overflow office accommodation.

The proposal, which has been prepared by South Dublin County Council's Architectural Services Department, is to knock an existing small substandard extension and build a new two storey extension to tie into an existing extension at the rear of the properties and reorganise the internal layout to provide much needed additional office space, consulting rooms and staff facilities. As part of this work, the main entrance and reception area will be reorganised to be fully accessible. The proposal includes a small porch to the main entrance at the front of the property. The area of the extension will be in the region of 60sqM.