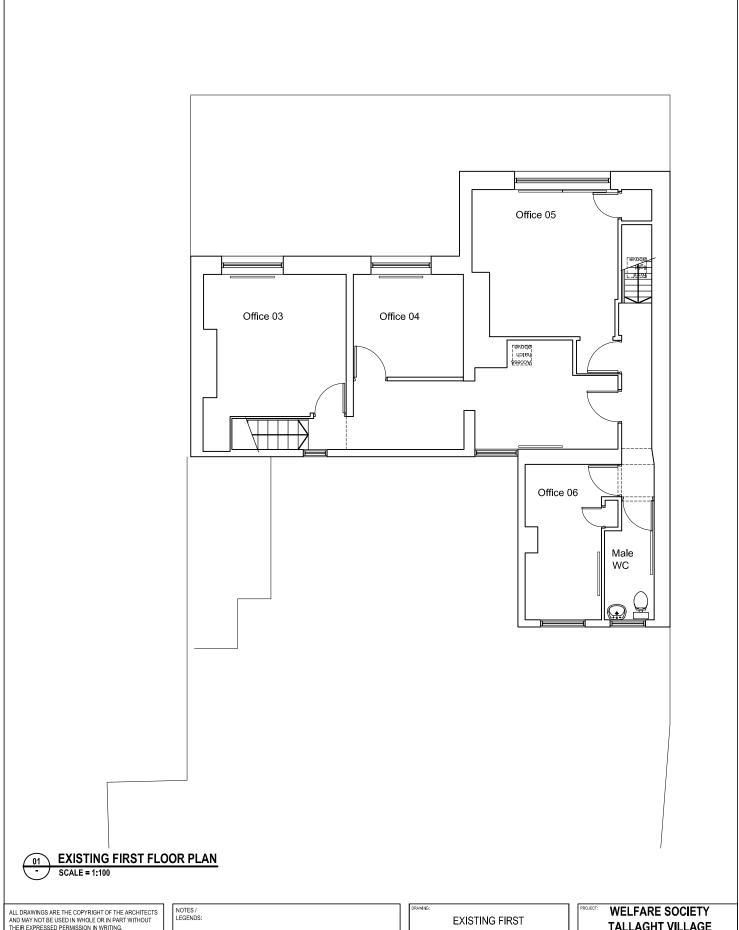

#### **Description of the proposed works:**

Tallaght Welfare Society occupies two houses, which are owned by South Dublin County Council, beside Mollloys Pub in the Main Street of Tallaght Village. The houses date back to the 19<sup>th</sup> century and are listed as protected structures. The accommodation, which is very cramped is in a bad state of repair and not adequate to cater for all the occupants. The heating and lighting systems require a complete overhaul. There are not enough toilets to cater for the staff and accessibility is a serious issue. At present a portokabin in the back garden is being used as overflow office accommodation.

The proposal, which has been prepared by South Dublin County Council's Architectural Services Department, is to knock an existing small substandard extension and build a new two storey extension to tie into an existing extension at the rear of the properties and reorganise the internal layout to provide much needed additional office space, consulting rooms and staff facilities. As part of this work, the main entrance and reception area will be reorganised to be fully accessible. The proposal includes a small porch to the main entrance at the front of the property. The area of the extension will be in the region of 60sqM.