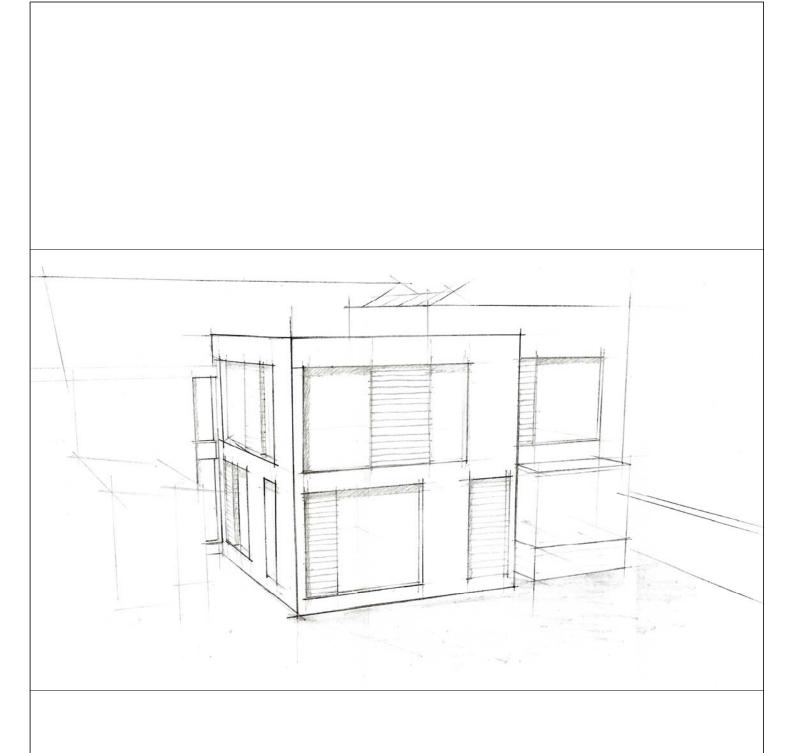

| ELEVATION STUDY       |                |  |
|-----------------------|----------------|--|
| FOR INFORMATION       |                |  |
| scale:<br>1:1000 @ A4 | PAPER SIZE: A4 |  |
| DRAWN BY:<br>AV       | CHECKED BY:    |  |
| JOB NO.               | DRAWING NO.    |  |
| DATE OF ORIGIN:       | SK-500         |  |