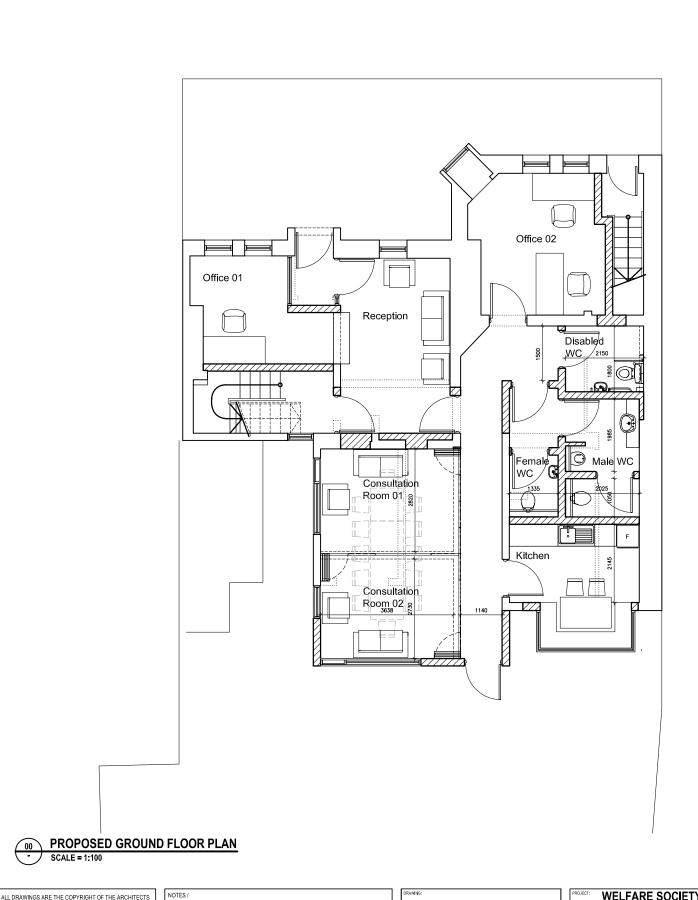

The proposal, which has been prepared by South Dublin County Council's Architectural Services Department, is to knock an existing small substandard extension and build a new two storey extension to tie into an existing extension at the rear of the properties and reorganise the internal layout to provide much needed additional office space, consulting rooms and staff facilities. As part of this work, the main entrance and reception area will be reorganised to be fully accessible. The proposal includes a small porch to the main entrance at the front of the property. The area of the extension will be in the region of 60sqM.

| EXISTING GROUND<br>FLOOR PLAN |                |  |
|-------------------------------|----------------|--|
| FOR INFORMATION               |                |  |
| SCALE:<br>1:100 @ A4          | PAPER SIZE: A4 |  |
| DRAWN BY:<br>AV               | CHECKED BY:    |  |
| JOB NO.                       | DRAWING NO.    |  |
| DATE OF ORIGIN:               | l SK-100 l     |  |