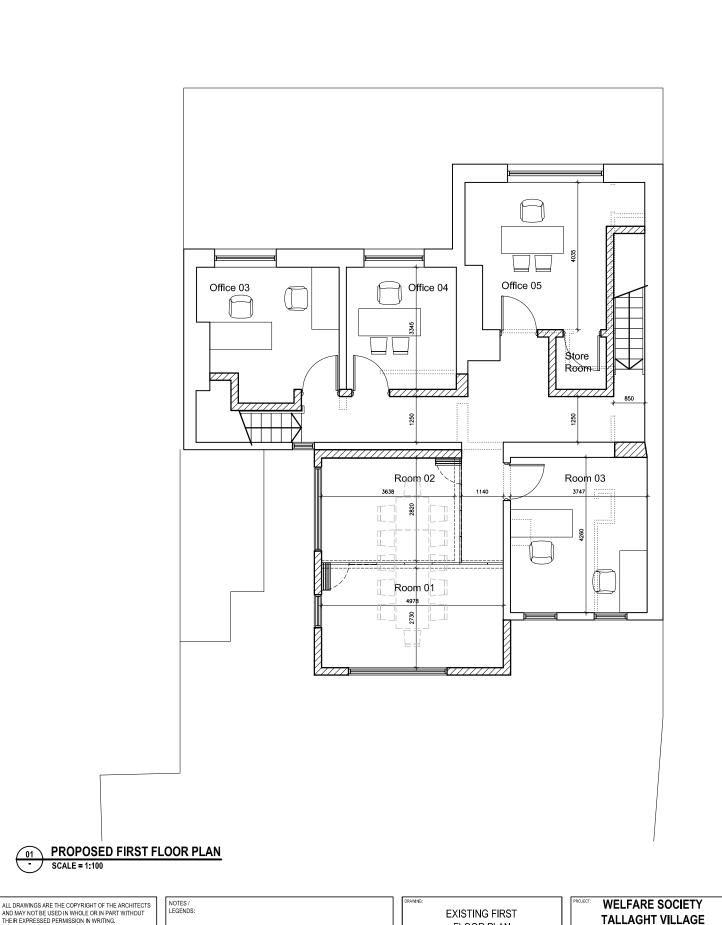

| EXISTING FIRST<br>FLOOR PLAN |                |  |
|------------------------------|----------------|--|
| FOR INFORMATION              |                |  |
| scale:<br>1;100 @ A4         | PAPER SIZE: A4 |  |
| DRAWN BY:<br>AV              | CHECKED BY:    |  |
| JOB NO.                      | DRAWING NO.    |  |
| DATE OF ORIGIN:              | SK-101         |  |