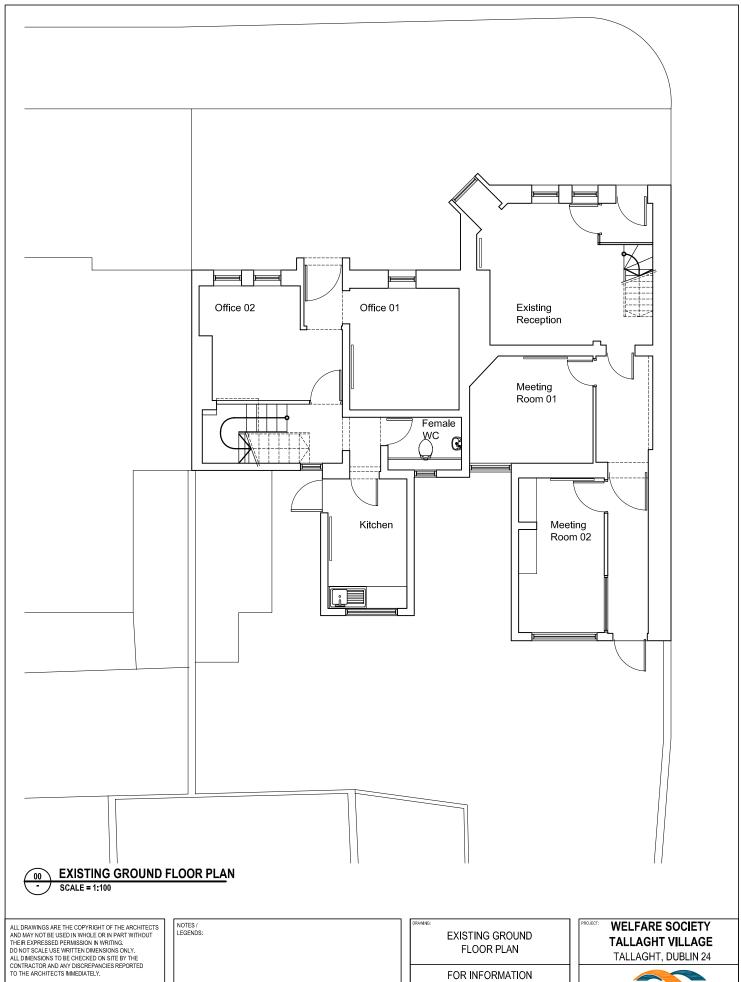

#### **Description of the proposed works:**

Tallaght Welfare Society occupies two houses, which are owned by South Dublin County Council, beside Mollloys Pub in the Main Street of Tallaght Village. The houses date back to the 19<sup>th</sup> century and are listed as protected structures. The accommodation, which is very cramped is in a bad state of repair and not adequate to cater for all the occupants. The heating and lighting systems require a complete overhaul. There are not enough toilets to cater for the staff and accessibility is a serious issue. At present a portokabin in the back garden is being used as overflow office accommodation.

The proposal, which has been prepared by South Dublin County Council's Architectural Services Department, is to knock an existing small substandard extension and build a new two storey extension to tie into an existing extension at the rear of the properties and reorganise the internal layout to provide much needed additional office space, consulting rooms and staff facilities. As part of this work, the main entrance and reception area will be reorganised to be fully accessible. The proposal includes a small porch to the main entrance at the front of the property. The area of the extension will be in the region of 60sqM.